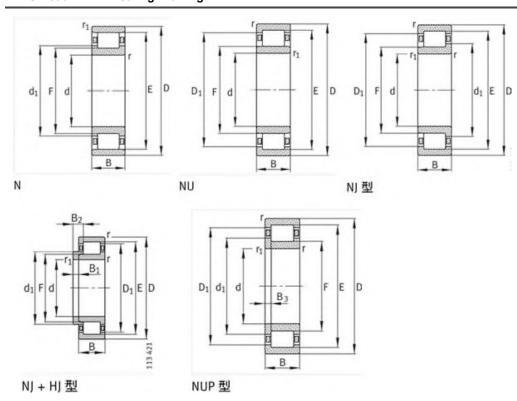

|
| C0r:        | 48000 N                     |
| Grease RPM: | 9000 1/min                  |
| Oil RPM:    | 10000 1/min                 |
| m:          | 0.366 kg                    |
| New Model:  | N306-E-TVP2                 |
| Old Model:  | N306E.TVP2                  |

We export high quantities FAG N306E.TVP2 Bearing and relative products, we have huge stocks for FAG N306E.TVP2 Bearing and relative items, we supply high quality FAG N306E.TVP2 Bearing with reasonbable price or we produce the bearings along with the technical data or relative drawings, It's priority to us to supply best service to our clients. If you are interested in FAG N306E.TVP2 Bearing, please email us so the suppliers will contact you directly. Related Products:

## FAG N306E.TVP2 Bearing Drawing:



# FAG NU2206E.TVP2 Bearing

#### FAG NU2206E.TVP2 Bearing Size Details:

| Brand:      | FAG Bearing                 |
|-------------|-----------------------------|
| Category:   | Cylindrical Roller Bearings |
| Model:      | NU2206E.TVP2                |
| d:          | 30 mm                       |
| D:          | 62 mm                       |
| B:          | 20 mm                       |
| Cr:         | 57000 N                     |
| C0r:        | 48500 N                     |
| Grease RPM: | 8200 1/min                  |
| Oil RPM:    | 12000 1/min                 |
| m:          | 0.255 kg                    |
| New Model:  | NU2206-E-TVP2               |
| Old Model:  | NU2206E.TVP2                |

We export high quantities FAG NU2206E.TVP2 Bearing and relative products, we hav