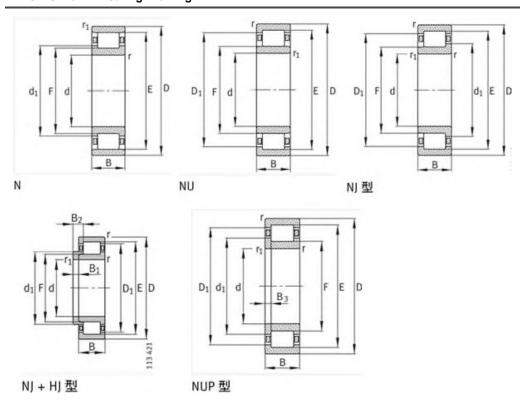

N                    |
| C0r:        | 365000 N                    |
| Grease RPM: | – 1/min                     |
| Oil RPM:    | 5600 1/min                  |
| m:          | 8.37 kg                     |
| New Model:  | NU416-M1                    |
| Old Model:  | NU416-M1                    |

We export high quantities FAG NU416-M1 Bearing and relative products, we have huge stocks for FAG NU416-M1 Bearing and relative items, we supply high quality FAG NU416-M1 Bearing with reasonbable price or we produce the bearings along with the technical data or relative drawings, It's priority to us to supply best service to our clients. If you are interested in FAG NU416-M1 Bearing, please email us so the suppliers will contact you directly. Related Products:

## FAG NU416-M1 Bearing Drawing:



# FAG NU2316E.TVP2 Bearing

#### FAG NU2316E.TVP2 Bearing Size Details:

| Brand:      | FAG Bearing                 |
|-------------|-----------------------------|
| Category:   | Cylindrical Roller Bearings |
| Model:      | NU2316E.TVP2                |
| d:          | 80 mm                       |
| D:          | 170 mm                      |
| B:          | 58 mm                       |
| Cr:         | 420000 N                    |
| C0r:        | 425000 N                    |
| Grease RPM: | 3500 1/min                  |
| Oil RPM:    | 3800 1/min                  |
| m:          | 5.89 kg                     |
| New Model:  | NU2316-E-TVP2               |
| Old Model:  | NU2316E.TVP2                |

We export high quantities FAG NU2316E.TVP2 Bearing and relative products, we hav