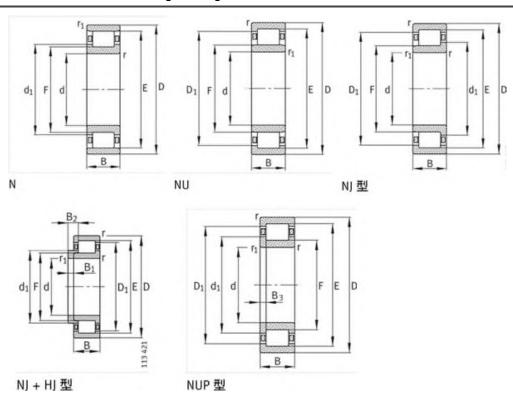

C0r:        | 610000 N                    |
| Grease RPM: | 2550 1/min                  |
| Oil RPM:    | 3200 1/min                  |
| m:          | 8.7 kg                      |
| New Model:  | NUP2224-E-TVP2              |
| Old Model:  | NUP2224E.TVP2               |

We export high quantities FAG NUP2224E.TVP2 Bearing and relative products, we have huge stocks for FAG NUP2224E.TVP2 Bearing and relative items, we supply high quality FAG NUP2224E.TVP2 Bearing with reasonbable price or we produce the bearings along with the technical data or relative drawings, It's priority to us to supply best service to our clients. If you are interested in FAG NUP2224E.TVP2 Bearing, please email us so the suppliers will contact you directly. Related Products:

## FAG NUP2224E.TVP2 Bearing Drawing:



## FAG NJ2224E.TVP2 Bearing

#### FAG NJ2224E.TVP2 Bearing Size Details:

| Brand:      | FAG Bearing                 |
|-------------|-----------------------------|
| Category:   | Cylindrical Roller Bearings |
| Model:      | NJ2224E.TVP2                |
| d:          | 120 mm                      |
| D:          | 215 mm                      |
| B:          | 58 mm                       |
| Cr:         | 530000 N                    |
| C0r:        | 610000 N                    |
| Grease RPM: | 2550 1/min                  |
| Oil RPM:    | 3200 1/min                  |
| m:          | 8.54 kg                     |
| New Model:  | NJ2224-E-TVP2               |
| Old Model:  | NJ2224E.TVP2                |

We export high quantities FAG NJ2224E.TVP2 Bearing and relative products, we ha