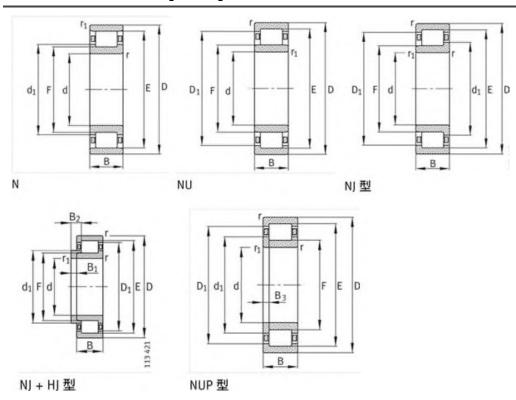

C0r:        | 31000 N                     |
| Grease RPM: | 11400 1/min                 |
| Oil RPM:    | 16000 1/min                 |
| m:          | 0.154 kg                    |
| New Model:  | NUP2204-E-TVP2              |
| Old Model:  | NUP2204E.TVP2               |

We export high quantities FAG NUP2204E.TVP2 Bearing and relative products, we have huge stocks for FAG NUP2204E.TVP2 Bearing and relative items, we supply high quality FAG NUP2204E.TVP2 Bearing with reasonbable price or we produce the bearings along with the technical data or relative drawings, It's priority to us to supply best service to our clients. If you are interested in FAG NUP2204E.TVP2 Bearing, please email us so the suppliers will contact you directly. Related Products:

## FAG NUP2204E.TVP2 Bearing Drawing:



## FAG NJ2204E.TVP2 Bearing

#### FAG NJ2204E.TVP2 Bearing Size Details:

| Brand:      | FAG Bearing                 |
|-------------|-----------------------------|
| Category:   | Cylindrical Roller Bearings |
| Model:      | NJ2204E.TVP2                |
| d:          | 20 mm                       |
| D:          | 47 mm                       |
| B:          | 18 mm                       |
| Cr:         | 38500 N                     |
| C0r:        | 31000 N                     |
| Grease RPM: | 11400 1/min                 |
| Oil RPM:    | 16000 1/min                 |
| m:          | 0.15 kg                     |
| New Model:  | NJ2204-E-TVP2               |
| Old Model:  | NJ2204E.TVP2                |

We export high quantities FAG NJ2204E.TVP2 Bearing and relative products, we ha