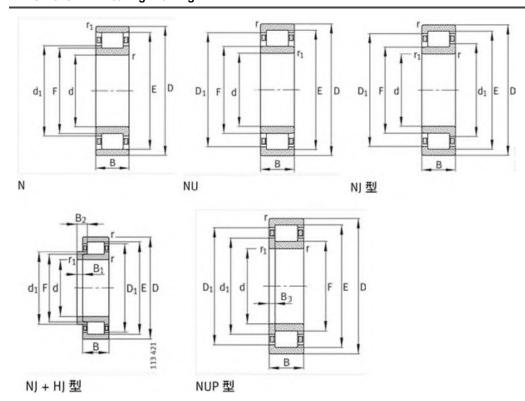

N                    |
| C0r:        | 350000 N                    |
| Grease RPM: | 3750 1/min                  |
| Oil RPM:    | 5300 1/min                  |
| m:          | 6.19 kg                     |
| New Model:  | N318-E-M1                   |
| Old Model:  | N318E.M1                    |

We export high quantities FAG N318E.M1 Bearing and relative products, we have huge stocks for FAG N318E.M1 Bearing and relative items, we supply high quality FAG N318E.M1 Bearing with reasonbable price or we produce the bearings along with the technical data or relative drawings, It's priority to us to supply best service to our clients. If you are interested in FAG N318E.M1 Bearing, please email us so the suppliers will contact you directly. Related Products:

## FAG N318E.M1 Bearing Drawing:



## FAG NU2218E.TVP2 Bearing

#### FAG NU2218E.TVP2 Bearing Size Details:

| Brand:      | FAG Bearing                 |
|-------------|-----------------------------|
| Category:   | Cylindrical Roller Bearings |
| Model:      | NU2218E.TVP2                |
| d:          | 90 mm                       |
| D:          | 160 mm                      |
| B:          | 40 mm                       |
| Cr:         | 285000 N                    |
| C0r:        | 315000 N                    |
| Grease RPM: | 3300 1/min                  |
| Oil RPM:    | 4300 1/min                  |
| m:          | 3.17 kg                     |
| New Model:  | NU2218-E-TVP2               |
| Old Model:  | NU2218E.TVP2                |

We export high quantities FAG NU2218E.TVP2 Bearing and relative products, we ha