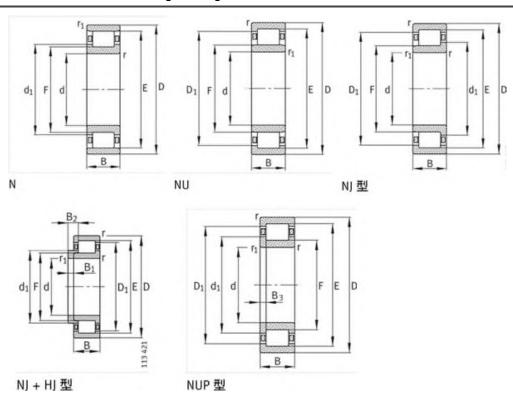

C0r:        | 395000 N                    |
| Grease RPM: | 3600 1/min                  |
| Oil RPM:    | 4000 1/min                  |
| m:          | 5.14 kg                     |
| New Model:  | NUP2315-E-TVP2              |
| Old Model:  | NUP2315E.TVP2               |

We export high quantities FAG NUP2315E.TVP2 Bearing and relative products, we have huge stocks for FAG NUP2315E.TVP2 Bearing and relative items, we supply high quality FAG NUP2315E.TVP2 Bearing with reasonbable price or we produce the bearings along with the technical data or relative drawings, It's priority to us to supply best service to our clients. If you are interested in FAG NUP2315E.TVP2 Bearing, please email us so the suppliers will contact you directly. Related Products:

## FAG NUP2315E.TVP2 Bearing Drawing:



## FAG NJ2315E.TVP2 Bearing

#### FAG NJ2315E.TVP2 Bearing Size Details:

| Brand:      | FAG Bearing                 |
|-------------|-----------------------------|
| Category:   | Cylindrical Roller Bearings |
| Model:      | NJ2315E.TVP2                |
| d:          | 75 mm                       |
| D:          | 160 mm                      |
| B:          | 55 mm                       |
| Cr:         | 390000 N                    |
| C0r:        | 395000 N                    |
| Grease RPM: | 3600 1/min                  |
| Oil RPM:    | 4000 1/min                  |
| m:          | 5.04 kg                     |
| New Model:  | NJ2315-E-TVP2               |
| Old Model:  | NJ2315E.TVP2                |

We export high quantities FAG NJ2315E.TVP2 Bearing and relative products, we ha