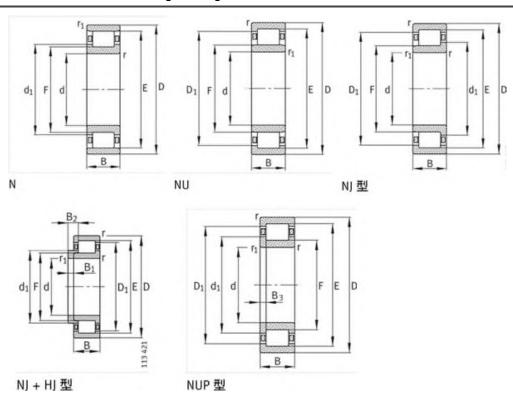

C0r:        | 445000 N                    |
| Grease RPM: | 3350 1/min                  |
| Oil RPM:    | 3600 1/min                  |
| m:          | 6.99 kg                     |
| New Model:  | NUP2317-E-TVP2              |
| Old Model:  | NUP2317E.TVP2               |

We export high quantities FAG NUP2317E.TVP2 Bearing and relative products, we have huge stocks for FAG NUP2317E.TVP2 Bearing and relative items, we supply high quality FAG NUP2317E.TVP2 Bearing with reasonbable price or we produce the bearings along with the technical data or relative drawings, It's priority to us to supply best service to our clients. If you are interested in FAG NUP2317E.TVP2 Bearing, please email us so the suppliers will contact you directly. Related Products:

## FAG NUP2317E.TVP2 Bearing Drawing:



# FAG NJ2317E.TVP2 Bearing

#### FAG NJ2317E.TVP2 Bearing Size Details:

| Brand:      | FAG Bearing                 |
|-------------|-----------------------------|
| Category:   | Cylindrical Roller Bearings |
| Model:      | NJ2317E.TVP2                |
| d:          | 85 mm                       |
| D:          | 180 mm                      |
| B:          | 60 mm                       |
| Cr:         | 435000 N                    |
| C0r:        | 445000 N                    |
| Grease RPM: | 3350 1/min                  |
| Oil RPM:    | 3600 1/min                  |
| m:          | 6.85 kg                     |
| New Model:  | NJ2317-E-TVP2               |
| Old Model:  | NJ2317E.TVP2                |

We export high quantities FAG NJ2317E.TVP2 Bearing and relative products, we hav