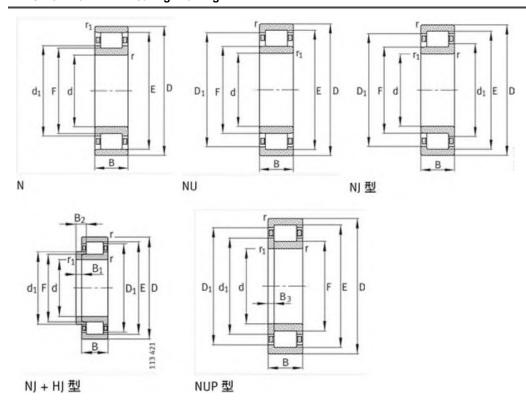

|
| C0r:        | 243000 N                    |
| Grease RPM: | 3450 1/min                  |
| Oil RPM:    | 4800 1/min                  |
| m:          | 2.04 kg                     |
| New Model:  | NJ2216-E-TVP2               |
| Old Model:  | NJ2216E.TVP2                |

We export high quantities FAG NJ2216E.TVP2 Bearing and relative products, we have huge stocks for FAG NJ2216E.TVP2 Bearing and relative items, we supply high quality FAG NJ2216E.TVP2 Bearing with reasonbable price or we produce the bearings along with the technical data or relative drawings, It's priority to us to supply best service to our clients. If you are interested in FAG NJ2216E.TVP2 Bearing, please email us so the suppliers will contact you directly. Related Products:

### FAG NJ2216E.TVP2 Bearing Drawing:



## FAG NUP216E.TVP2 Bearing

#### FAG NUP216E.TVP2 Bearing Size Details:

| Brand:      | FAG Bearing                 |
|-------------|-----------------------------|
| Category:   | Cylindrical Roller Bearings |
| Model:      | NUP216E.TVP2                |
| d:          | 80 mm                       |
| D:          | 140 mm                      |
| B:          | 26 mm                       |
| Cr:         | 165000 N                    |
| C0r:        | 167000 N                    |
| Grease RPM: | 4250 1/min                  |
| Oil RPM:    | 4800 1/min                  |
| m:          | 1.62 kg                     |
| New Model:  | NUP216-E-TVP2               |
| Old Model:  | NUP216E.TVP2                |

We export high quantities FAG NUP216E.TVP2 Bearing and relative products, we ha