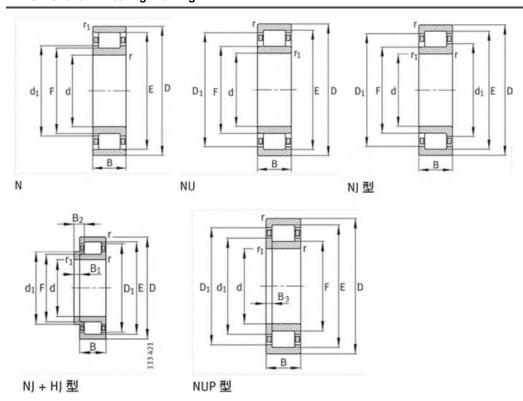

|
| C0r:        | 82000 N                     |
| Grease RPM: | 5200 1/min                  |
| Oil RPM:    | 10000 1/min                 |
| m:          | 0.737 kg                    |
| New Model:  | NU1015-M1                   |
| Old Model:  | NU1015M1                    |

We export high quantities FAG NU1015M1 Bearing and relative products, we have huge stocks for FAG NU1015M1 Bearing and relative items, we supply high quality FAG NU1015M1 Bearing with reasonbable price or we produce the bearings along with the technical data or relative drawings, It's priority to us to supply best service to our clients. If you are interested in FAG NU1015M1 Bearing, please email us so the suppliers will contact you directly. Related Products:

## FAG NU1015M1 Bearing Drawing:



# FAG NU414-M1 Bearing

#### FAG NU414-M1 Bearing Size Details:

| Brand:      | FAG Bearing                 |
|-------------|-----------------------------|
| Category:   | Cylindrical Roller Bearings |
| Model:      | NU414-M1                    |
| d:          | 70 mm                       |
| D:          | 180 mm                      |
| B:          | 42 mm                       |
| Cr:         | 285000 N                    |
| C0r:        | 255000 N                    |
| Grease RPM: | – 1/min                     |
| Oil RPM:    | 6300 1/min                  |
| m:          | 5.97 kg                     |
| New Model:  | NU414-M1                    |
| Old Model:  | NU414-M1                    |

We export high quantities FAG NU414-M1 Bearing and relative products, we have huge stock