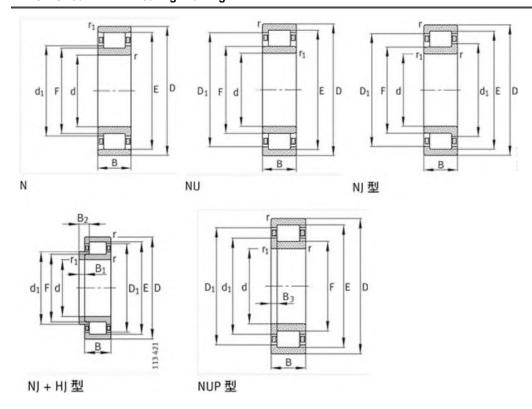

|
| C0r:        | 63000 N                     |
| Grease RPM: | 8100 1/min                  |
| Oil RPM:    | 9000 1/min                  |
| m:          | 0.506 kg                    |
| New Model:  | NUP307-E-TVP2               |
| Old Model:  | NUP307E.TVP2                |

We export high quantities FAG NUP307E.TVP2 Bearing and relative products, we have huge stocks for FAG NUP307E.TVP2 Bearing and relative items, we supply high quality FAG NUP307E.TVP2 Bearing with reasonbable price or we produce the bearings along with the technical data or relative drawings, It's priority to us to supply best service to our clients. If you are interested in FAG NUP307E.TVP2 Bearing, please email us so the suppliers will contact you directly. Related Products:

### FAG NUP307E.TVP2 Bearing Drawing:



## FAG NJ307E.TVP2 Bearing

#### FAG NJ307E.TVP2 Bearing Size Details:

| Brand:      | FAG Bearing                 |
|-------------|-----------------------------|
| Category:   | Cylindrical Roller Bearings |
| Model:      | NJ307E.TVP2                 |
| d:          | 35 mm                       |
| D:          | 80 mm                       |
| B:          | 21 mm                       |
| Cr:         | 76000 N                     |
| C0r:        | 63000 N                     |
| Grease RPM: | 8100 1/min                  |
| Oil RPM:    | 9000 1/min                  |
| m:          | 0.496 kg                    |
| New Model:  | NJ307-E-TVP2                |
| Old Model:  | NJ307E.TVP2                 |

We export high quantities FAG NJ307E.TVP2 Bearing and relative products, we have