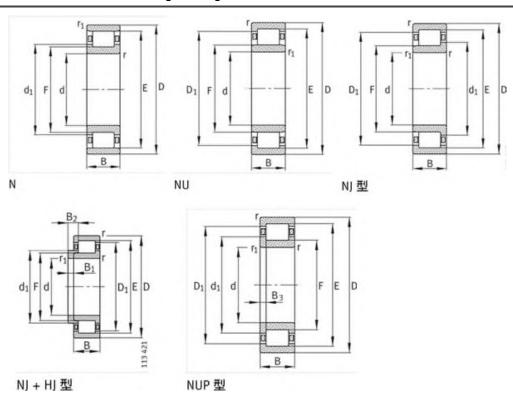

C0r:        | 243000 N                    |
| Grease RPM: | 3450 1/min                  |
| Oil RPM:    | 4800 1/min                  |
| m:          | 2.08 kg                     |
| New Model:  | NUP2216-E-TVP2              |
| Old Model:  | NUP2216E.TVP2               |

We export high quantities FAG NUP2216E.TVP2 Bearing and relative products, we have huge stocks for FAG NUP2216E.TVP2 Bearing and relative items, we supply high quality FAG NUP2216E.TVP2 Bearing with reasonbable price or we produce the bearings along with the technical data or relative drawings, It's priority to us to supply best service to our clients. If you are interested in FAG NUP2216E.TVP2 Bearing, please email us so the suppliers will contact you directly. Related Products:

## FAG NUP2216E.TVP2 Bearing Drawing:



# FAG NJ2320E.TVP2 Bearing

#### FAG NJ2320E.TVP2 Bearing Size Details:

| Brand:      | FAG Bearing                 |
|-------------|-----------------------------|
| Category:   | Cylindrical Roller Bearings |
| Model:      | NJ2320E.TVP2                |
| d:          | 100 mm                      |
| D:          | 215 mm                      |
| B:          | 73 mm                       |
| Cr:         | 680000 N                    |
| C0r:        | 720000 N                    |
| Grease RPM: | 2550 1/min                  |
| Oil RPM:    | 3200 1/min                  |
| m:          | 12.3 kg                     |
| New Model:  | NJ2320-E-TVP2               |
| Old Model:  | NJ2320E.TVP2                |

We export high quantities FAG NJ2320E.TVP2 Bearing and relative products, we hav