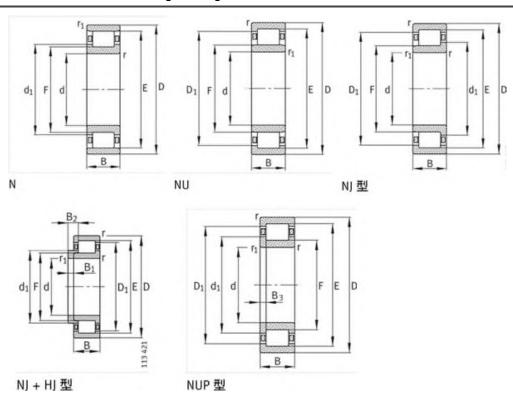

C0r:        | 530000 N                    |
| Grease RPM: | 3050 1/min                  |
| Oil RPM:    | 3400 1/min                  |
| m:          | 8.35 kg                     |
| New Model:  | NUP2318-E-TVP2              |
| Old Model:  | NUP2318E.TVP2               |

We export high quantities FAG NUP2318E.TVP2 Bearing and relative products, we have huge stocks for FAG NUP2318E.TVP2 Bearing and relative items, we supply high quality FAG NUP2318E.TVP2 Bearing with reasonbable price or we produce the bearings along with the technical data or relative drawings, It's priority to us to supply best service to our clients. If you are interested in FAG NUP2318E.TVP2 Bearing, please email us so the suppliers will contact you directly. Related Products:

## FAG NUP2318E.TVP2 Bearing Drawing:



## FAG NJ2318E.TVP2 Bearing

#### FAG NJ2318E.TVP2 Bearing Size Details:

| Brand:      | FAG Bearing                 |
|-------------|-----------------------------|
| Category:   | Cylindrical Roller Bearings |
| Model:      | NJ2318E.TVP2                |
| d:          | 90 mm                       |
| D:          | 190 mm                      |
| B:          | 64 mm                       |
| Cr:         | 510000 N                    |
| C0r:        | 530000 N                    |
| Grease RPM: | 3050 1/min                  |
| Oil RPM:    | 3400 1/min                  |
| m:          | 8.19 kg                     |
| New Model:  | NJ2318-E-TVP2               |
| Old Model:  | NJ2318E.TVP2                |

We export high quantities FAG NJ2318E.TVP2 Bearing and relative products, we ha