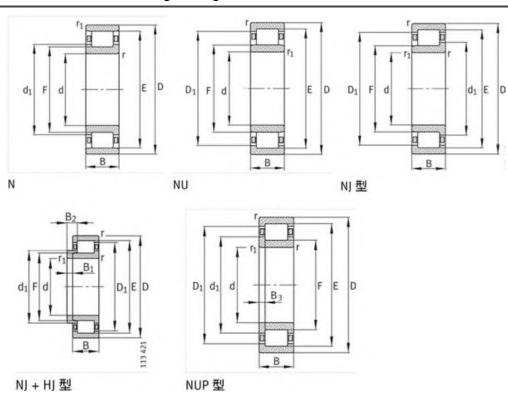

C0r:        | 230000 N                    |
| Grease RPM: | 4600 1/min                  |
| Oil RPM:    | 5600 1/min                  |
| m:          | 2.31 kg                     |
| New Model:  | NUP2311-E-TVP2              |
| Old Model:  | NUP2311E.TVP2               |

We export high quantities FAG NUP2311E.TVP2 Bearing and relative products, we have huge stocks for FAG NUP2311E.TVP2 Bearing and relative items, we supply high quality FAG NUP2311E.TVP2 Bearing with reasonbable price or we produce the bearings along with the technical data or relative drawings, It's priority to us to supply best service to our clients. If you are interested in FAG NUP2311E.TVP2 Bearing, please email us so the suppliers will contact you directly. Related Products:

## FAG NUP2311E.TVP2 Bearing Drawing:



# FAG NJ2311E.TVP2 Bearing

### FAG NJ2311E.TVP2 Bearing Size Details:

| Brand:      | FAG Bearing                 |
|-------------|-----------------------------|
| Category:   | Cylindrical Roller Bearings |
| Model:      | NJ2311E.TVP2                |
| d:          | 55 mm                       |
| D:          | 120 mm                      |
| B:          | 43 mm                       |
| Cr:         | 235000 N                    |
| C0r:        | 230000 N                    |
| Grease RPM: | 4600 1/min                  |
| Oil RPM:    | 5600 1/min                  |
| m:          | 2.27 kg                     |
| New Model:  | NJ2311-E-TVP2               |
| Old Model:  | NJ2311E.TVP2                |

We export high quantities FAG NJ2311E.TVP2 Bearing and relative products, we have