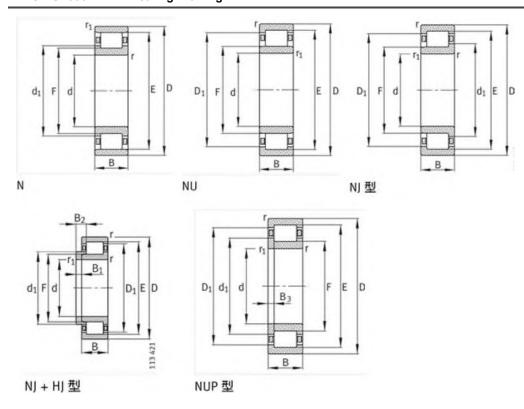

# NJ, NU, NUP, N, NN Технические характеристики

## FAG NU202E.TVP2 Bearing Drawing: