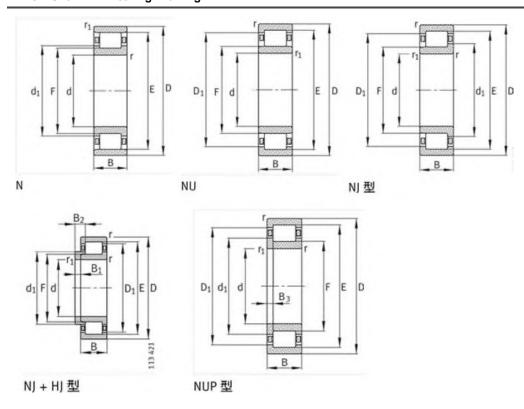

|
| C0r:        | 780000 N                    |
| Grease RPM: | 2010 1/min                  |
| Oil RPM:    | 3600 1/min                  |
| m:          | 18.1 kg                     |
| New Model:  | NU234-E-M1                  |
| Old Model:  | NU234E.M1                   |

We export high quantities FAG NU234E.M1 Bearing and relative products, we have huge stocks for FAG NU234E.M1 Bearing and relative items, we supply high quality FAG NU234E.M1 Bearing with reasonbable price or we produce the bearings along with the technical data or relative drawings, It's priority to us to supply best service to our clients. If you are interested in FAG NU234E.M1 Bearing, please email us so the suppliers will contact you directly. Related Products:

### FAG NU234E.M1 Bearing Drawing:



## FAG N234E.M1 Bearing

#### FAG N234E.M1 Bearing Size Details:

| Brand:      | FAG Bearing                 |
|-------------|-----------------------------|
| Category:   | Cylindrical Roller Bearings |
| Model:      | N234E.M1                    |
| d:          | 170 mm                      |
| D:          | 310 mm                      |
| B:          | 52 mm                       |
| Cr:         | 700000 N                    |
| C0r:        | 780000 N                    |
| Grease RPM: | 2010 1/min                  |
| Oil RPM:    | 3600 1/min                  |
| m:          | 18 kg                       |
| New Model:  | N234-E-M1                   |
| Old Model:  | N234E.M1                    |

We export high quantities FAG N234E.M1 Bearing and relative products, we have huge stoc