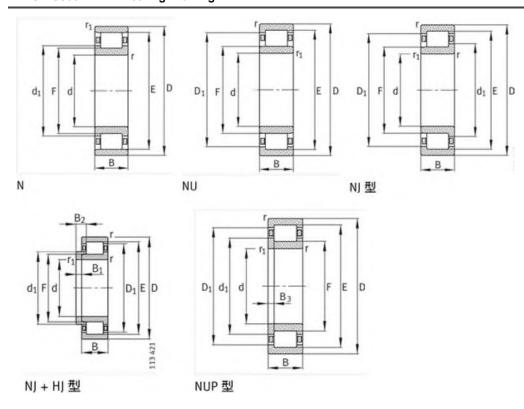

|
| C0r:        | 98000 N                     |
| Grease RPM: | 6500 1/min                  |
| Oil RPM:    | 6700 1/min                  |
| m:          | 0.893 kg                    |
| New Model:  | NU309-E-TVP2                |
| Old Model:  | NU309E.TVP2                 |

We export high quantities FAG NU309E.TVP2 Bearing and relative products, we have huge stocks for FAG NU309E.TVP2 Bearing and relative items, we supply high quality FAG NU309E.TVP2 Bearing with reasonbable price or we produce the bearings along with the technical data or relative drawings, It's priority to us to supply best service to our clients. If you are interested in FAG NU309E.TVP2 Bearing, please email us so the suppliers will contact you directly. Related Products:

## FAG NU309E.TVP2 Bearing Drawing:



## FAG N309E.TVP2 Bearing

## FAG N309E.TVP2 Bearing Size Details:

| Brand:      | FAG Bearing                 |
|-------------|-----------------------------|
| Category:   | Cylindrical Roller Bearings |
| Model:      | N309E.TVP2                  |
| d:          | 45 mm                       |
| D:          | 100 mm                      |
| B:          | 25 mm                       |
| Cr:         | 115000 N                    |
| C0r:        | 98000 N                     |
| Grease RPM: | 6500 1/min                  |
| Oil RPM:    | 6700 1/min                  |
| m:          | 0.891 kg                    |
| New Model:  | N309-E-TVP2                 |
| Old Model:  | N309E.TVP2                  |

We export high quantities FAG N309E.TVP2 Bearing and relative products, we have huge