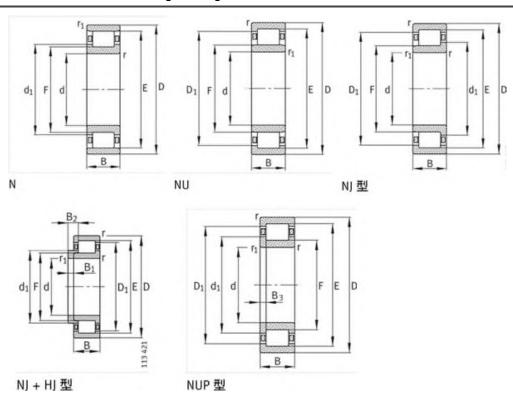

C0r:        | 34500 N                     |
| Grease RPM: | 9800 1/min                  |
| Oil RPM:    | 15000 1/min                 |
| m:          | 0.174 kg                    |
| New Model:  | NUP2205-E-TVP2              |
| Old Model:  | NUP2205E.TVP2               |

We export high quantities FAG NUP2205E.TVP2 Bearing and relative products, we have huge stocks for FAG NUP2205E.TVP2 Bearing and relative items, we supply high quality FAG NUP2205E.TVP2 Bearing with reasonbable price or we produce the bearings along with the technical data or relative drawings, It's priority to us to supply best service to our clients. If you are interested in FAG NUP2205E.TVP2 Bearing, please email us so the suppliers will contact you directly. Related Products:

## FAG NUP2205E.TVP2 Bearing Drawing:



## FAG NJ2205E.TVP2 Bearing

#### FAG NJ2205E.TVP2 Bearing Size Details:

| Brand:      | FAG Bearing                 |
|-------------|-----------------------------|
| Category:   | Cylindrical Roller Bearings |
| Model:      | NJ2205E.TVP2                |
| d:          | 25 mm                       |
| D:          | 52 mm                       |
| B:          | 18 mm                       |
| Cr:         | 41500 N                     |
| C0r:        | 34500 N                     |
| Grease RPM: | 9800 1/min                  |
| Oil RPM:    | 15000 1/min                 |
| m:          | 0.17 kg                     |
| New Model:  | NJ2205-E-TVP2               |
| Old Model:  | NJ2205E.TVP2                |

We export high quantities FAG NJ2205E.TVP2 Bearing and relative products, we ha