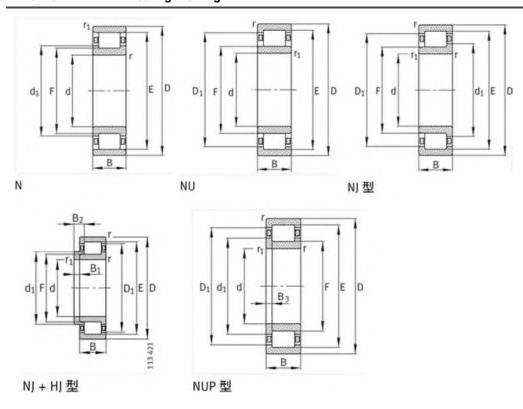

|
| C0r:        | 320000 N                    |
| Grease RPM: | 3450 1/min                  |
| Oil RPM:    | 3600 1/min                  |
| m:          | 4.26 kg                     |
| New Model:  | NUP221-E-TVP2               |
| Old Model:  | NUP221E.TVP2                |

We export high quantities FAG NUP221E.TVP2 Bearing and relative products, we have huge stocks for FAG NUP221E.TVP2 Bearing and relative items, we supply high quality FAG NUP221E.TVP2 Bearing with reasonbable price or we produce the bearings along with the technical data or relative drawings, It's priority to us to supply best service to our clients. If you are interested in FAG NUP221E.TVP2 Bearing, please email us so the suppliers will contact you directly. Related Products:

### FAG NUP221E.TVP2 Bearing Drawing:



## FAG NJ221E.TVP2 Bearing

#### FAG NJ221E.TVP2 Bearing Size Details:

| Brand:      | FAG Bearing                 |
|-------------|-----------------------------|
| Category:   | Cylindrical Roller Bearings |
| Model:      | NJ221E.TVP2                 |
| d:          | 105 mm                      |
| D:          | 190 mm                      |
| B:          | 36 mm                       |
| Cr:         | 310000 N                    |
| C0r:        | 320000 N                    |
| Grease RPM: | 3450 1/min                  |
| Oil RPM:    | 3600 1/min                  |
| m:          | 4.17 kg                     |
| New Model:  | NJ221-E-TVP2                |
| Old Model:  | NJ221E.TVP2                 |

We export high quantities FAG NJ221E.TVP2 Bearing and relative products, we have