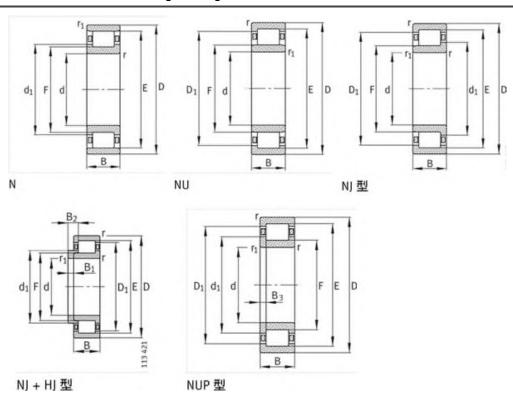

C0r:        | 260000 N                    |
| Grease RPM: | 4300 1/min                  |
| Oil RPM:    | 5000 1/min                  |
| m:          | 2.88 kg                     |
| New Model:  | NUP2312-E-TVP2              |
| Old Model:  | NUP2312E.TVP2               |

We export high quantities FAG NUP2312E.TVP2 Bearing and relative products, we have huge stocks for FAG NUP2312E.TVP2 Bearing and relative items, we supply high quality FAG NUP2312E.TVP2 Bearing with reasonbable price or we produce the bearings along with the technical data or relative drawings, It's priority to us to supply best service to our clients. If you are interested in FAG NUP2312E.TVP2 Bearing, please email us so the suppliers will contact you directly. Related Products:

## FAG NUP2312E.TVP2 Bearing Drawing:



## FAG NJ2312E.TVP2 Bearing

#### FAG NJ2312E.TVP2 Bearing Size Details:

| Brand:      | FAG Bearing                 |
|-------------|-----------------------------|
| Category:   | Cylindrical Roller Bearings |
| Model:      | NJ2312E.TVP2                |
| d:          | 60 mm                       |
| D:          | 130 mm                      |
| B:          | 46 mm                       |
| Cr:         | 265000 N                    |
| C0r:        | 260000 N                    |
| Grease RPM: | 4300 1/min                  |
| Oil RPM:    | 5000 1/min                  |
| m:          | 2.83 kg                     |
| New Model:  | NJ2312-E-TVP2               |
| Old Model:  | NJ2312E.TVP2                |

We export high quantities FAG NJ2312E.TVP2 Bearing and relative products, we ha