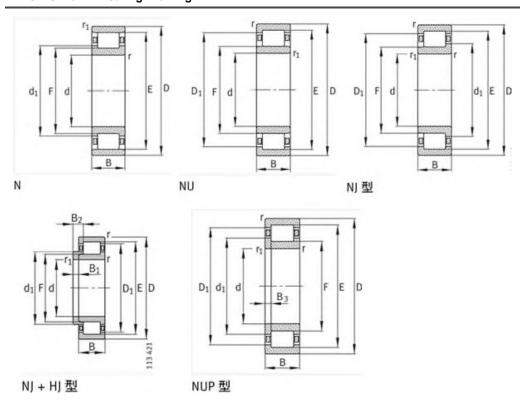

N                    |
| C0r:        | 148000 N                    |
| Grease RPM: | _ 1/min                     |
| Oil RPM:    | 8500 1/min                  |
| m:          | 2.33 kg                     |
| New Model:  | NU410-M1                    |
| Old Model:  | NU410-M1                    |

We export high quantities FAG NU410-M1 Bearing and relative products, we have huge stocks for FAG NU410-M1 Bearing and relative items, we supply high quality FAG NU410-M1 Bearing with reasonbable price or we produce the bearings along with the technical data or relative drawings, It's priority to us to supply best service to our clients. If you are interested in FAG NU410-M1 Bearing, please email us so the suppliers will contact you directly. Related Products:

## FAG NU410-M1 Bearing Drawing:



# FAG NU2310E.TVP2 Bearing

#### FAG NU2310E.TVP2 Bearing Size Details:

| Brand:      | FAG Bearing                 |
|-------------|-----------------------------|
| Category:   | Cylindrical Roller Bearings |
| Model:      | NU2310E.TVP2                |
| d:          | 50 mm                       |
| D:          | 110 mm                      |
| B:          | 40 mm                       |
| Cr:         | 192000 N                    |
| C0r:        | 187000 N                    |
| Grease RPM: | 5000 1/min                  |
| Oil RPM:    | 6300 1/min                  |
| m:          | 1.75 kg                     |
| New Model:  | NU2310-E-TVP2               |
| Old Model:  | NU2310E.TVP2                |

We export high quantities FAG NU2310E.TVP2 Bearing and relative products, we hav