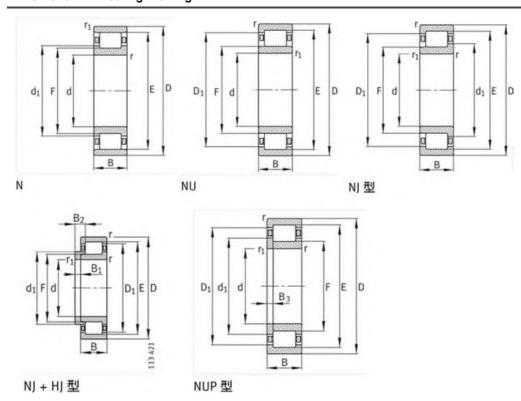

|
| C0r:        | 83000 N                     |
| Grease RPM: | – 1/min                     |
| Oil RPM:    | 12000 1/min                 |
| m:          | 1.16 kg                     |
| New Model:  | NJ407-M1                    |
| Old Model:  | NJ407-M1                    |

We export high quantities FAG NJ407-M1 Bearing and relative products, we have huge stocks for FAG NJ407-M1 Bearing and relative items, we supply high quality FAG NJ407-M1 Bearing with reasonbable price or we produce the bearings along with the technical data or relative drawings, It's priority to us to supply best service to our clients. If you are interested in FAG NJ407-M1 Bearing, please email us so the suppliers will contact you directly. Related Products:

### FAG NJ407-M1 Bearing Drawing:



## FAG NUP2307E.TVP2 Bearing

### FAG NUP2307E.TVP2 Bearing Size Details:

| Brand:      | FAG Bearing                 |
|-------------|-----------------------------|
| Category:   | Cylindrical Roller Bearings |
| Model:      | NUP2307E.TVP2               |
| d:          | 35 mm                       |
| D:          | 80 mm                       |
| B:          | 31 mm                       |
| Cr:         | 108000 N                    |
| C0r:        | 98000 N                     |
| Grease RPM: | 6700 1/min                  |
| Oil RPM:    | 9000 1/min                  |
| m:          | 0.751 kg                    |
| New Model:  | NUP2307-E-TVP2              |
| Old Model:  | NUP2307E.TVP2               |

We export high quantities FAG NUP2307E.TVP2 Bearing and relative products, we