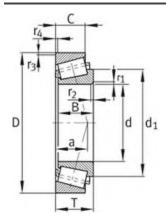

mm                   |
| Cr:         | 84000 N                 |
| C0r:        | 115000 N                |
| Grease RPM: | 5000 1/min              |
| Oil RPM:    | 8400 1/min              |
| m:          | 0.597 kg                |
| New Model:  | 33109                   |
| Old Model:  | 33109                   |

We export high quantities FAG 33109 Bearing and relative products, we have huge stocks for FAG 33109 Bearing and relative items, we supply high quality FAG 33109 Bearing with reasonbable price or we produce the bearings along with the technical data or relative drawings, It's priority to us to supply best service to our clients. If you are interested in FAG 33109 Bearing, please email us so the suppliers will contact you directly. Related Products:

FAG 33109 Bearing Drawing:



## FAG 32009XA Bearing

### FAG 32009XA Bearing Size Details:

| Brand:      | FAG Bearing             |
|-------------|-------------------------|
| Category:   | Tapered Roller Bearings |
| Model:      | 32009XA                 |
| d:          | 45 mm                   |
| D:          | 75 mm                   |
| В:          | 20 mm                   |
| Cr:         | 61000 N                 |
| C0r:        | 86000 N                 |
| Grease RPM: | 5500 1/min              |
| Oil RPM:    | 8800 1/min              |
| m:          | 0.329 kg                |
| New Model:  | 32009-XA                |
| Old Model:  | 32009XA                 |

We export high quantities FAG 32009XA Bearing and relative products, we have huge stocks for FAG 32009XA Bearing and relative items, we supply hig