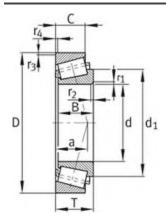

|
| Cr:         | 270000 N                |
| C0r:        | 345000 N                |
| Grease RPM: | 3800 1/min              |
| Oil RPM:    | 5000 1/min              |
| m:          | 3.61 kg                 |
| New Model:  | 32313-A                 |
| Old Model:  | 32313A                  |

We export high quantities FAG 32313A Bearing and relative products, we have huge stocks for FAG 32313A Bearing and relative items, we supply high quality FAG 32313A Bearing with reasonbable price or we produce the bearings along with the technical data or relative drawings, It's priority to us to supply best service to our clients. If you are interested in FAG 32313A Bearing, please email us so the suppliers will contact you directly. Related Products:

FAG 32313A Bearing Drawing:



# FAG 32313BA Bearing

### FAG 32313BA Bearing Size Details:

| Brand:      | FAG Bearing             |
|-------------|-------------------------|
| Category:   | Tapered Roller Bearings |
| Model:      | 32313BA                 |
| d:          | 65 mm                   |
| D:          | 140 mm                  |
| В:          | 48 mm                   |
| Cr:         | 248000 N                |
| C0r:        | 340000 N                |
| Grease RPM: | 3800 1/min              |
| Oil RPM:    | 5000 1/min              |
| m:          | 3.7 kg                  |
| New Model:  | 32313-BA                |
| Old Model:  | 32313BA                 |

We export high quantities FAG 32313BA Bearing and relative products, we have huge stocks for FAG 32313BA Bearing and relative items, we supply high