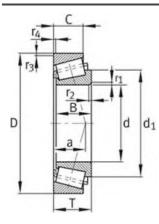

# FAG 33206 Bearing

#### FAG 33206 Bearing Size Details:

| Brand:      | FAG Bearing             |
|-------------|-------------------------|
| Category:   | Tapered Roller Bearings |
| Model:      | 33206                   |
| d:          | 30 mm                   |
| D:          | 62 mm                   |
| В:          | 25 mm                   |
| Cr:         | 65000 N                 |
| C0r:        | 77000 N                 |
| Grease RPM: | 7100 1/min              |
| Oil RPM:    | 11200 1/min             |
| m:          | 0.394 kg                |
| New Model:  | 33206                   |
| Old Model:  | 33206                   |

FAG 33206 Bearing Drawing: