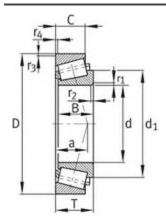

|
| Cr:         | 620000 N                |
| C0r:        | 1090000 N               |
| Grease RPM: | 1520 1/min              |
| Oil RPM:    | 2240 1/min              |
| m:          | 14.2 kg                 |
| New Model:  | 32036-X                 |
| Old Model:  | 32036X                  |

We export high quantities FAG 32036X Bearing and relative products, we have huge stocks for FAG 32036X Bearing and relative items, we supply high quality FAG 32036X Bearing with reasonbable price or we produce the bearings along with the technical data or relative drawings, It's priority to us to supply best service to our clients. If you are interested in FAG 32036X Bearing, please email us so the suppliers will contact you directly. Related Products:

FAG 32036X Bearing Drawing:



## FAG 32936 Bearing

#### FAG 32936 Bearing Size Details:

| Brand:      | FAG Bearing             |
|-------------|-------------------------|
| Category:   | Tapered Roller Bearings |
| Model:      | 32936                   |
| d:          | 180 mm                  |
| D:          | 250 mm                  |
| В:          | 45 mm                   |
| Cr:         | 360000 N                |
| C0r:        | 710000 N                |
| Grease RPM: | 1660 1/min              |
| Oil RPM:    | 2380 1/min              |
| m:          | 7.08 kg                 |
| New Model:  | 32936                   |
| Old Model:  | 32936                   |

We export high quantities FAG 32936 Bearing and relative products, we have huge stocks for FAG 32936 Bearing and relative items, we supply high quali