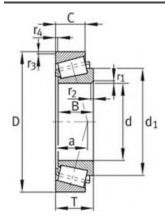

187000 N                |
| C0r:        | 395000 N                |
| Grease RPM: | — 1/min                 |
| Oil RPM:    | 2500 1/min              |
| m:          | 3.18 kg                 |
| New Model:  | K36990-36920            |
| Old Model:  | K36990-36920            |

We export high quantities FAG K36990-36920 Bearing and relative products, we have huge stocks for FAG K36990-36920 Bearing and relative items, we supply high quality FAG K36990-36920 Bearing with reasonable price or we produce the bearings along with the technical data or relative drawings, It's priority to us to supply best service to our clients. If you are interested in FAG K36990-36920 Bearing, please email us so the suppliers will contact you directly. Related Products:

### FAG K36990-36920 Bearing Drawing:



## FAG K107060-107105 Bearing

#### FAG K107060-107105 Bearing Size Details:

| Brand:      | FAG Bearing             |
|-------------|-------------------------|
| Category:   | Tapered Roller Bearings |
| Model:      | K107060-107105          |
| d:          | 152.4 mm                |
| D:          | 268.288 mm              |
| В:          | 74.612 mm               |
| Cr:         | 670000 N                |
| C0r:        | 1070000 N               |
| Grease RPM: | — 1/min                 |
| Oil RPM:    | 2500 1/min              |
| m:          | 16.7 kg                 |
| New Model:  | K107060-107105          |
| Old Model:  | K107060-107105          |

We export high quantities FAG K107060-107105 Bearing and relative products, we have huge stocks for FAG K107060-107105 Bearing and