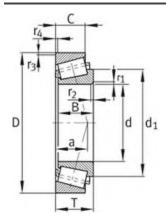

mm                   |
| Cr:         | 370000 N                |
| C0r:        | 750000 N                |
| Grease RPM: | 1550 1/min              |
| Oil RPM:    | 2380 1/min              |
| m:          | 7.55 kg                 |
| New Model:  | 32938                   |
| Old Model:  | 32938                   |

We export high quantities FAG 32938 Bearing and relative products, we have huge stocks for FAG 32938 Bearing and relative items, we supply high quality FAG 32938 Bearing with reasonbable price or we produce the bearings along with the technical data or relative drawings, It's priority to us to supply best service to our clients. If you are interested in FAG 32938 Bearing, please email us so the suppliers will contact you directly. Related Products:

FAG 32938 Bearing Drawing:



## FAG 32236A Bearing

#### FAG 32236A Bearing Size Details:

| Brand:      | FAG Bearing             |
|-------------|-------------------------|
| Category:   | Tapered Roller Bearings |
| Model:      | 32236A                  |
| d:          | 180 mm                  |
| D:          | 320 mm                  |
| В:          | 86 mm                   |
| Cr:         | 1010000 N               |
| C0r:        | 1640000 N               |
| Grease RPM: | 1230 1/min              |
| Oil RPM:    | 2100 1/min              |
| m:          | 32.5 kg                 |
| New Model:  | 32236-A                 |
| Old Model:  | 32236A                  |

We export high quantities FAG 32236A Bearing and relative products, we have huge stocks for FAG 32236A Bearing and relative items, we supply high q