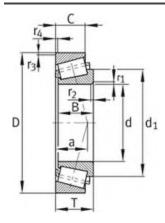

mm                   |
| Cr:         | 94000 N                 |
| C0r:        | 142000 N                |
| Grease RPM: | 4950 1/min              |
| Oil RPM:    | 7000 1/min              |
| m:          | 0.673 kg                |
| New Model:  | 33011                   |
| Old Model:  | 33011                   |

We export high quantities FAG 33011 Bearing and relative products, we have huge stocks for FAG 33011 Bearing and relative items, we supply high quality FAG 33011 Bearing with reasonbable price or we produce the bearings along with the technical data or relative drawings, It's priority to us to supply best service to our clients. If you are interested in FAG 33011 Bearing, please email us so the suppliers will contact you directly. Related Products:

FAG 33011 Bearing Drawing:



## FAG 32011X Bearing

#### FAG 32011X Bearing Size Details:

| Brand:      | FAG Bearing             |
|-------------|-------------------------|
| Category:   | Tapered Roller Bearings |
| Model:      | 32011X                  |
| d:          | 55 mm                   |
| D:          | 90 mm                   |
| В:          | 23 mm                   |
| Cr:         | 81000 N                 |
| C0r:        | 118000 N                |
| Grease RPM: | 4700 1/min              |
| Oil RPM:    | 7000 1/min              |
| m:          | 0.64 kg                 |
| New Model:  | 32011-X                 |
| Old Model:  | 32011X                  |

We export high quantities FAG 32011X Bearing and relative products, we have huge stocks for FAG 32011X Bearing and relative items, we supply high q