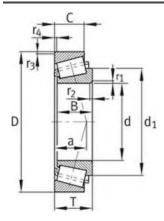

126000 N                |
| C0r:        | 162000 N                |
| Grease RPM: | — 1/min                 |
| Oil RPM:    | 6300 1/min              |
| m:          | 1.25 kg                 |
| New Model:  | K45284-45220            |
| Old Model:  | K45284-45220            |

We export high quantities FAG K45284-45220 Bearing and relative products, we have huge stocks for FAG K45284-45220 Bearing and relative items, we supply high quality FAG K45284-45220 Bearing with reasonable price or we produce the bearings along with the technical data or relative drawings, It's priority to us to supply best service to our clients. If you are interested in FAG K45284-45220 Bearing, please email us so the suppliers will contact you directly. Related Products:

### FAG K45284-45220 Bearing Drawing:



# FAG K17887-17831 Bearing

#### FAG K17887-17831 Bearing Size Details:

| Brand:      | FAG Bearing             |
|-------------|-------------------------|
| Category:   | Tapered Roller Bearings |
| Model:      | K17887-17831            |
| d:          | 45.23 mm                |
| D:          | 79.985 mm               |
| В:          | 20.638 mm               |
| Cr:         | 60000 N                 |
| C0r:        | 77000 N                 |
| Grease RPM: | — 1/min                 |
| Oil RPM:    | 8400 1/min              |
| m:          | 0.421 kg                |
| New Model:  | K17887-17831            |
| Old Model:  | K17887-17831            |

We export high quantities FAG K17887-17831 Bearing and relative products, we have huge stocks for FAG K17887-17831 Bearing and relative