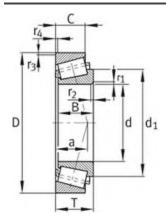

mm                   |
| Cr:         | 71000 N                 |
| C0r:        | 116000 N                |
| Grease RPM: | 3800 1/min              |
| Oil RPM:    | 6300 1/min              |
| m:          | 0.494 kg                |
| New Model:  | 32914                   |
| Old Model:  | 32914                   |

We export high quantities FAG 32914 Bearing and relative products, we have huge stocks for FAG 32914 Bearing and relative items, we supply high quality FAG 32914 Bearing with reasonbable price or we produce the bearings along with the technical data or relative drawings, It's priority to us to supply best service to our clients. If you are interested in FAG 32914 Bearing, please email us so the suppliers will contact you directly. Related Products:

FAG 32914 Bearing Drawing:



### FAG 32313A Bearing

### FAG 32313A Bearing Size Details:

| Brand:      | FAG Bearing             |
|-------------|-------------------------|
| Category:   | Tapered Roller Bearings |
| Model:      | 32313A                  |
| d:          | 65 mm                   |
| D:          | 140 mm                  |
| В:          | 48 mm                   |
| Cr:         | 270000 N                |
| C0r:        | 345000 N                |
| Grease RPM: | 3800 1/min              |
| Oil RPM:    | 5000 1/min              |
| m:          | 3.61 kg                 |
| New Model:  | 32313-A                 |
| Old Model:  | 32313A                  |

We export high quantities FAG 32313A Bearing and relative products, we have huge stocks for FAG 32313A Bearing and relative items, we supply high q