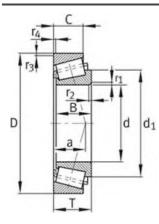

# FAG 32306A Bearing

#### FAG 32306A Bearing Size Details:

| Brand:      | FAG Bearing             |
|-------------|-------------------------|
| Category:   | Tapered Roller Bearings |
| Model:      | 32306A                  |
| d:          | 30 mm                   |
| D:          | 72 mm                   |
| В:          | 27 mm                   |
| Cr:         | 80000 N                 |
| C0r:        | 89000 N                 |
| Grease RPM: | 6900 1/min              |
| Oil RPM:    | 10500 1/min             |
| m:          | 0.587 kg                |
| New Model:  | 32306-A                 |
| Old Model:  | 32306A                  |

FAG 32306A Bearing Drawing: