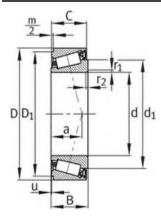

# FAG 30306A Bearing

#### FAG 30306A Bearing Size Details:

| Brand:      | FAG Bearing             |
|-------------|-------------------------|
| Category:   | Tapered Roller Bearings |
| Model:      | 30306A                  |
| d:          | 30 mm                   |
| D:          | 72 mm                   |
| В:          | 19 mm                   |
| Cr:         | 60000 N                 |
| C0r:        | 61000 N                 |
| Grease RPM: | 7200 1/min              |
| Oil RPM:    | 10500 1/min             |
| m:          | 0.445 kg                |
| New Model:  | 30306-A                 |
| Old Model:  | 30306A                  |

FAG 30306A Bearing Drawing: