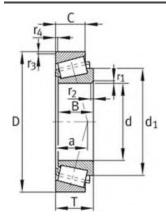

# FAG 30306A Bearing

#### FAG 30306A Bearing Size Details:

| Brand:      | FAG Bearing             |
|-------------|-------------------------|
| Category:   | Tapered Roller Bearings |
| Model:      | 30306A                  |
| d:          | 30 mm                   |
| D:          | 72 mm                   |
| В:          | 19 mm                   |
| Cr:         | 60000 N                 |
| C0r:        | 61000 N                 |
| Grease RPM: | 7200 1/min              |
| Oil RPM:    | 10500 1/min             |
| m:          | 0.445 kg                |
| New Model:  | 30306-A                 |
| Old Model:  | 30306A                  |

FAG 30306A Bearing Drawing: