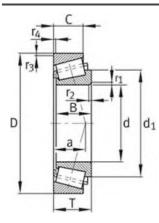

| — 1/min                 |
| Oil RPM:    | 630 1/min               |
| m:          | 52.7 kg                 |
| New Model:  | KLL481448-LL481411      |
| Old Model:  | KLL481448-LL481411      |

### FAG KLL481448-LL481411 Bearing Size Details:

We export high quantities FAG KLL481448-LL481411 Bearing and relative products, we have huge stocks for FAG KLL481448-LL481411 Bearing and relative items, we supply high quality FAG KLL481448-LL481411 Bearing with reasonbable price or we produce the bearings along with the technical data or relative drawings, It's priority to us to supply best service to our clients. If you are interested in FAG KLL481448-LL481411 Bearing, please email us so the suppliers will contact you directly. Related Products:

#### FAG KLL481448-LL481411 Bearing Drawing:



# FAG KLL352149-LL352110 Bearing

| Brand:      | FAG Bearing             |
|-------------|-------------------------|
| Category:   | Tapered Roller Bearings |
| Model:      | KLL352149-LL352110      |
| d:          | 279.4 mm                |
| D:          | 317.5 mm                |
| В:          | 24.384 mm               |
| Cr:         | 162000 N                |
| C0r:        | 440000 N                |
| Grease RPM: | — 1/min                 |
| Oil RPM:    | 1820 1/min              |
| m:          | 2.6 kg                  |
| New Model:  | KLL352149-LL352110      |
| Old Model:  | KLL352149-LL352110      |

### FAG KLL352149-LL352110 Bearing Size Details:

We export high quantities FAG KLL352149-LL352110 Bearing and relative products, we have huge stocks for FAG KLL352149-LL35211