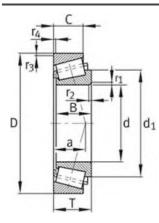

| Grease RPM: | — 1/min                 |
| Oil RPM:    | 5000 1/min              |
| m:          | 2.77 kg                 |
| New Model:  | KH414242-H414210        |
| Old Model:  | KH414242-H414210        |

### FAG KH414242-H414210 Bearing Size Details:

We export high quantities FAG KH414242-H414210 Bearing and relative products, we have huge stocks for FAG KH414242-H414210 Bearing and relative items, we supply high quality FAG KH414242-H414210 Bearing with reasonbable price or we produce the bearings along with the technical data or relative drawings, It's priority to us to supply best service to our clients. If you are interested in FAG KH414242-H414210 Bearing, please email us so the suppliers will contact you directly. Related Products:

### FAG KH414242-H414210 Bearing Drawing:



## FAG KHM212049-HM212011 Bearing

| Brand:      | FAG Bearing             |
|-------------|-------------------------|
| Category:   | Tapered Roller Bearings |
| Model:      | KHM212049-HM212011      |
| d:          | 66.675 mm               |
| D:          | 122.238 mm              |
| В:          | 38.354 mm               |
| Cr:         | 193000 N                |
| C0r:        | 255000 N                |
| Grease RPM: | — 1/min                 |
| Oil RPM:    | 5600 1/min              |
| m:          | 1.93 kg                 |
| New Model:  | KHM212049-HM212011      |
| Old Model:  | KHM212049-HM212011      |

### FAG KHM212049-HM212011 Bearing Size Details:

We export high quantities FAG KHM212049-HM212011 Bearing and relative products, we have huge stocks for FAG KHM212049-HM2120