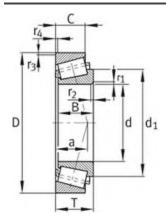

# FAG 32306A Bearing

#### FAG 32306A Bearing Size Details:

| Brand:      | FAG Bearing             |
|-------------|-------------------------|
| Category:   | Tapered Roller Bearings |
| Model:      | 32306A                  |
| d:          | 30 mm                   |
| D:          | 72 mm                   |
| В:          | 27 mm                   |
| Cr:         | 80000 N                 |
| C0r:        | 89000 N                 |
| Grease RPM: | 6900 1/min              |
| Oil RPM:    | 10500 1/min             |
| m:          | 0.587 kg                |
| New Model:  | 32306-A                 |
| Old Model:  | 32306A                  |

FAG 32306A Bearing Drawing: