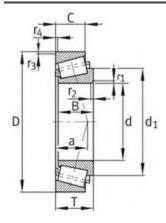

# FAG 31306A Bearing

#### FAG 31306A Bearing Size Details:

| Brand:      | FAG Bearing             |
|-------------|-------------------------|
| Category:   | Tapered Roller Bearings |
| Model:      | 31306A                  |
| d:          | 30 mm                   |
| D:          | 72 mm                   |
| В:          | 19 mm                   |
| Cr:         | 45000 N                 |
| C0r:        | 46500 N                 |
| Grease RPM: | 6500 1/min              |
| Oil RPM:    | 9800 1/min              |
| m:          | 0.441 kg                |
| New Model:  | 31306-A                 |
| Old Model:  | 31306A                  |

FAG 31306A Bearing Drawing: