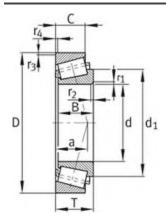

|
| Cr:         | 170000 N                |
| C0r:        | 227000 N                |
| Grease RPM: | 3200 1/min              |
| Oil RPM:    | 5000 1/min              |
| m:          | 1.93 kg                 |
| New Model:  | 32215-A                 |
| Old Model:  | 32215A                  |

We export high quantities FAG 32215A Bearing and relative products, we have huge stocks for FAG 32215A Bearing and relative items, we supply high quality FAG 32215A Bearing with reasonbable price or we produce the bearings along with the technical data or relative drawings, It's priority to us to supply best service to our clients. If you are interested in FAG 32215A Bearing, please email us so the suppliers will contact you directly. Related Products:

FAG 32215A Bearing Drawing:



### FAG 30215A Bearing

#### FAG 30215A Bearing Size Details:

| Brand:      | FAG Bearing             |
|-------------|-------------------------|
| Category:   | Tapered Roller Bearings |
| Model:      | 30215A                  |
| d:          | 75 mm                   |
| D:          | 130 mm                  |
| В:          | 25 mm                   |
| Cr:         | 135000 N                |
| C0r:        | 169000 N                |
| Grease RPM: | 3600 1/min              |
| Oil RPM:    | 5300 1/min              |
| m:          | 1.55 kg                 |
| New Model:  | 30215-A                 |
| Old Model:  | 30215A                  |

We export high quantities FAG 30215A Bearing and relative products, we have huge stocks for FAG 30215A Bearing and relative items, we supply high