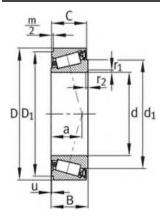

|
| В:          | 26 mm                   |
| Cr:         | 82000 N                 |
| C0r:        | 123000 N                |
| Grease RPM: | 3050 1/min              |
| m:          | 0.67 kg                 |
| New Model:  | JK0S060                 |
| Old Model:  | JKOS060                 |

We export high quantities FAG JKOS060 Bearing and relative products, we have huge stocks for FAG JKOS060 Bearing and relative items, we supply high quality FAG JKOS060 Bearing with reasonbable price or we produce the bearings along with the technical data or relative drawings, It's priority to us to supply best service to our clients. If you are interested in FAG JKOS060 Bearing, please email us so the suppliers will contact you directly. Related Products:

### FAG JKOS060 Bearing Drawing:



# FAG JKOS050 Bearing

#### FAG JKOS050 Bearing Size Details:

| Brand:      | FAG Bearing             |
|-------------|-------------------------|
| Category:   | Tapered Roller Bearings |
| Model:      | JKOS050                 |
| d:          | 50 mm                   |
| D:          | 80 mm                   |
| B:          | 22 mm                   |
| Cr:         | 64000 N                 |
| C0r:        | 93000 N                 |
| Grease RPM: | 3700 1/min              |
| m:          | 0.41 kg                 |
| New Model:  | JK0S050                 |
| Old Model:  | JKOS050                 |

We export high quantities FAG JKOS050 Bearing and relative products, we have huge stocks for FAG JKOS050 Bearing and relative items, we supply high quality FAG JKOS050 Bearing with reasonb