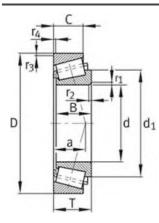

| — 1/min                 |
| Oil RPM:    | 1820 1/min              |
| m:          | 2.6 kg                  |
| New Model:  | KLL352149-LL352110      |
| Old Model:  | KLL352149-LL352110      |

### FAG KLL352149-LL352110 Bearing Size Details:

We export high quantities FAG KLL352149-LL352110 Bearing and relative products, we have huge stocks for FAG KLL352149-LL352110 Bearing and relative items, we supply high quality FAG KLL352149-LL352110 Bearing with reasonbable price or we produce the bearings along with the technical data or relative drawings, It's priority to us to supply best service to our clients. If you are interested in FAG KLL352149-LL352110 Bearing, please email us so the suppliers will contact you directly. Related Products:

#### FAG KLL352149-LL352110 Bearing Drawing:



# FAG K36990-36920 Bearing

#### FAG K36990-36920 Bearing Size Details:

| Brand:      | FAG Bearing             |
|-------------|-------------------------|
| Category:   | Tapered Roller Bearings |
| Model:      | K36990-36920            |
| d:          | 177.8 mm                |
| D:          | 227.012 mm              |
| В:          | 30.162 mm               |
| Cr:         | 187000 N                |
| C0r:        | 395000 N                |
| Grease RPM: | — 1/min                 |
| Oil RPM:    | 2500 1/min              |
| m:          | 3.18 kg                 |
| New Model:  | K36990-36920            |
| Old Model:  | K36990-36920            |

We export high quantities FAG K36990-36920 Bearing and relative products, we have huge stocks for FAG K36990-36920 Bearing and relative