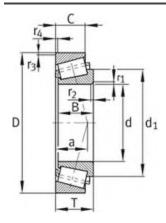

Cr:         | 182000 N                |
| C0r:        | 285000 N                |
| Grease RPM: | — 1/min                 |
| Oil RPM:    | 4500 1/min              |
| m:          | 2.55 kg                 |
| New Model:  | K594-592-A              |
| Old Model:  | K594-592-A              |

We export high quantities FAG K594-592-A Bearing and relative products, we have huge stocks for FAG K594-592-A Bearing and relative items, we supply high quality FAG K594-592-A Bearing with reasonbable price or we produce the bearings along with the technical data or relative drawings, It's priority to us to supply best service to our clients. If you are interested in FAG K594-592-A Bearing, please email us so the suppliers will contact you directly. Related Products:

FAG K594-592-A Bearing Drawing:



### FAG K598-A-593-X Bearing

#### FAG K598-A-593-X Bearing Size Details:

| Brand:      | FAG Bearing             |
|-------------|-------------------------|
| Category:   | Tapered Roller Bearings |
| Model:      | K598-A-593-X            |
| d:          | 92.075 mm               |
| D:          | 150 mm                  |
| В:          | 36.322 mm               |
| Cr:         | 182000 N                |
| C0r:        | 285000 N                |
| Grease RPM: | — 1/min                 |
| Oil RPM:    | 4500 1/min              |
| m:          | 2.37 kg                 |
| New Model:  | K598-A-593-X            |
| Old Model:  | K598-A-593-X            |

We export high quantities FAG K598-A-593-X Bearing and relative products, we have huge stocks for FAG K598-A-593-X Bearing and relativ