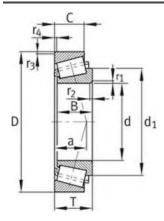

137000 N                |
| C0r:        | 192000 N                |
| Grease RPM: | — 1/min                 |
| Oil RPM:    | 5600 1/min              |
| m:          | 1.44 kg                 |
| New Model:  | K39580-39520            |
| Old Model:  | K39580-39520            |

We export high quantities FAG K39580-39520 Bearing and relative products, we have huge stocks for FAG K39580-39520 Bearing and relative items, we supply high quality FAG K39580-39520 Bearing with reasonable price or we produce the bearings along with the technical data or relative drawings, It's priority to us to supply best service to our clients. If you are interested in FAG K39580-39520 Bearing, please email us so the suppliers will contact you directly. Related Products:

### FAG K39580-39520 Bearing Drawing:



## FAG K387-A-382-A Bearing

| Brand:      | FAG Bearing             |
|-------------|-------------------------|
| Category:   | Tapered Roller Bearings |
| Model:      | K387-A-382-A            |
| d:          | 57.15 mm                |
| D:          | 96.838 mm               |
| В:          | 21.946 mm               |
| Cr:         | 76000 N                 |
| C0r:        | 95000 N                 |
| Grease RPM: | — 1/min                 |
| Oil RPM:    | 6700 1/min              |
| m:          | 0.593 kg                |
| New Model:  | K387-A-382-A            |
| Old Model:  | K387-A-382-A            |

We export high quantities FAG K387-A-382-A Bearing and relative products, we have huge stocks for FAG K387-A-382-A Bearing and relative items, we supply high quality FAG K387-A-382