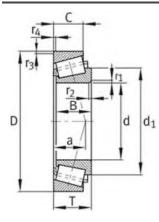

|
| C0r:        | 1070000 N               |
| Grease RPM: | — 1/min                 |
| Oil RPM:    | 2500 1/min              |
| m:          | 16.7 kg                 |
| New Model:  | K107060-107105          |
| Old Model:  | K107060-107105          |

We export high quantities FAG K107060-107105 Bearing and relative products, we have huge stocks for FAG K107060-107105 Bearing and relative items, we supply high quality FAG K107060-107105 Bearing with reasonbable price or we produce the bearings along with the technical data or relative drawings, It's priority to us to supply best service to our clients. If you are interested in FAG K107060-107105 Bearing, please email us so the suppliers will contact you directly. Related Products:

### FAG K107060-107105 Bearing Drawing:



## FAG KHH231649-HH231615 Bearing

| Brand:      | FAG Bearing             |
|-------------|-------------------------|
| Category:   | Tapered Roller Bearings |
| Model:      | KHH231649-HH231615      |
| d:          | 139.7 mm                |
| D:          | 295.275 mm              |
| В:          | 87.312 mm               |
| Cr:         | 830000 N                |
| C0r:        | 1120000 N               |
| Grease RPM: | — 1/min                 |
| Oil RPM:    | 2380 1/min              |
| m:          | 24.1 kg                 |
| New Model:  | KHH231649-HH231615      |
| Old Model:  | KHH231649-HH231615      |

### FAG KHH231649-HH231615 Bearing Size Details:

We export high quantities FAG KHH231649-HH231615 Bearing and relative products, we have huge stocks for FAG KHH231649-HH2316