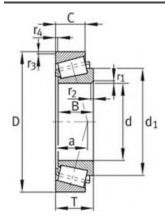

# FAG 33206 Bearing

#### FAG 33206 Bearing Size Details:

| Brand:      | FAG Bearing             |
|-------------|-------------------------|
| Category:   | Tapered Roller Bearings |
| Model:      | 33206                   |
| d:          | 30 mm                   |
| D:          | 62 mm                   |
| В:          | 25 mm                   |
| Cr:         | 65000 N                 |
| C0r:        | 77000 N                 |
| Grease RPM: | 7100 1/min              |
| Oil RPM:    | 11200 1/min             |
| m:          | 0.394 kg                |
| New Model:  | 33206                   |
| Old Model:  | 33206                   |

FAG 33206 Bearing Drawing: