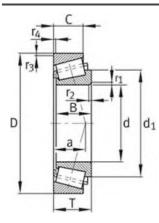

# FAG 31306A Bearing

#### FAG 31306A Bearing Size Details:

| Brand:      | FAG Bearing             |
|-------------|-------------------------|
| Category:   | Tapered Roller Bearings |
| Model:      | 31306A                  |
| d:          | 30 mm                   |
| D:          | 72 mm                   |
| В:          | 19 mm                   |
| Cr:         | 45000 N                 |
| C0r:        | 46500 N                 |
| Grease RPM: | 6500 1/min              |
| Oil RPM:    | 9800 1/min              |
| m:          | 0.441 kg                |
| New Model:  | 31306-A                 |
| Old Model:  | 31306A                  |

FAG 31306A Bearing Drawing: