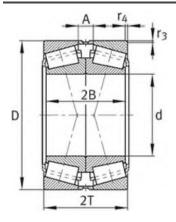

|
| Oil RPM:    | 3900 1/min              |
| m:          | 11.8 kg                 |
| New Model:  | 31318.A120.160.N11CA    |
| Old Model:  | 31318-N11CA-A120-160    |

#### FAG 31318-N11CA-A120-160 Bearing Size Details:

We export high quantities FAG 31318-N11CA-A120-160 Bearing and relative products, we have huge stocks for FAG 31318-N11CA-A120-160 Bearing and relative items, we supply high quality FAG 31318-N11CA-A120-160 Bearing with reasonbable price or we produce the bearings along with the technical data or relative drawings, It's priority to us to supply best service to our clients. If you are interested in FAG 31318-N11CA-A120-160 Bearing, please email us so the suppliers will contact you directly. Related Products:

#### FAG 31318-N11CA-A120-160 Bearing Drawing:



## FAG 31317-N11CA-A120-160 Bearing

| Brand:      | FAG Bearing             |
|-------------|-------------------------|
| Category:   | Tapered Roller Bearings |
| Model:      | 31317-N11CA-A120-160    |
| d:          | 85 mm                   |
| D:          | 180 mm                  |
| Cr:         | 435000 N                |
| C0r:        | 600000 N                |
| Grease RPM: | 2360 1/min              |
| Oil RPM:    | 4200 1/min              |
| m:          | 10.4 kg                 |
| New Model:  | 31317.A120.160.N11CA    |
| Old Model:  | 31317-N11CA-A120-160    |

### FAG 31317-N11CA-A120-160 Bearing Size Details:

We export high quantities FAG 31317-N11CA-A120-160 Bearing and relative products, we have huge stocks for FAG 31317-N11CA-A120-160 Bearing and relative items, we