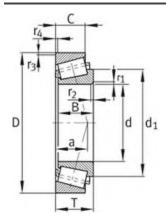

mm                   |
| Cr:         | 139000 N                |
| C0r:        | 232000 N                |
| Grease RPM: | 3700 1/min              |
| Oil RPM:    | 5600 1/min              |
| m:          | 1.16 kg                 |
| New Model:  | 33015                   |
| Old Model:  | 33015                   |

We export high quantities FAG 33015 Bearing and relative products, we have huge stocks for FAG 33015 Bearing and relative items, we supply high quality FAG 33015 Bearing with reasonbable price or we produce the bearings along with the technical data or relative drawings, It's priority to us to supply best service to our clients. If you are interested in FAG 33015 Bearing, please email us so the suppliers will contact you directly. Related Products:

FAG 33015 Bearing Drawing:



### FAG 32015X Bearing

#### FAG 32015X Bearing Size Details:

| Brand:      | FAG Bearing             |
|-------------|-------------------------|
| Category:   | Tapered Roller Bearings |
| Model:      | 32015X                  |
| d:          | 75 mm                   |
| D:          | 115 mm                  |
| В:          | 25 mm                   |
| Cr:         | 105000 N                |
| C0r:        | 165000 N                |
| Grease RPM: | 3600 1/min              |
| Oil RPM:    | 5600 1/min              |
| m:          | 0.922 kg                |
| New Model:  | 32015-X                 |
| Old Model:  | 32015X                  |

We export high quantities FAG 32015X Bearing and relative products, we have huge stocks for FAG 32015X Bearing and relative items, we supply high