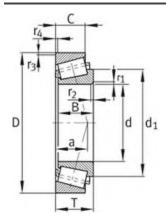

mm                   |
| Cr:         | 203000 N                |
| C0r:        | 236000 N                |
| Grease RPM: | 3250 1/min              |
| Oil RPM:    | 4500 1/min              |
| m:          | 3.79 kg                 |
| New Model:  | 31315                   |
| Old Model:  | 31315                   |

We export high quantities FAG 31315 Bearing and relative products, we have huge stocks for FAG 31315 Bearing and relative items, we supply high quality FAG 31315 Bearing with reasonbable price or we produce the bearings along with the technical data or relative drawings, It's priority to us to supply best service to our clients. If you are interested in FAG 31315 Bearing, please email us so the suppliers will contact you directly. Related Products:

FAG 31315 Bearing Drawing:



# FAG T7FC075 Bearing

### FAG T7FC075 Bearing Size Details:

| Brand:      | FAG Bearing             |
|-------------|-------------------------|
| Category:   | Tapered Roller Bearings |
| Model:      | T7FC075                 |
| d:          | 75 mm                   |
| D:          | 150 mm                  |
| В:          | 38 mm                   |
| Cr:         | 238000 N                |
| C0r:        | 275000 N                |
| Grease RPM: | 3850 1/min              |
| Oil RPM:    | 4750 1/min              |
| m:          | 3.34 kg                 |
| New Model:  | T7FC075                 |
| Old Model:  | T7FC075                 |

We export high quantities FAG T7FC075 Bearing and relative products, we have huge stocks for FAG T7FC075 Bearing and relative items, we supply high