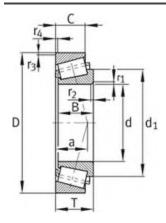

Cr:         | 159000 N                |
| C0r:        | 226000 N                |
| Grease RPM: | — 1/min                 |
| Oil RPM:    | 6300 1/min              |
| m:          | 1.7 kg                  |
| New Model:  | K4580-4535              |
| Old Model:  | K4580-4535              |

We export high quantities FAG K4580-4535 Bearing and relative products, we have huge stocks for FAG K4580-4535 Bearing and relative items, we supply high quality FAG K4580-4535 Bearing with reasonbable price or we produce the bearings along with the technical data or relative drawings, It's priority to us to supply best service to our clients. If you are interested in FAG K4580-4535 Bearing, please email us so the suppliers will contact you directly. Related Products:

FAG K4580-4535 Bearing Drawing:



# FAG K45284-45220 Bearing

#### FAG K45284-45220 Bearing Size Details:

| Brand:      | FAG Bearing             |
|-------------|-------------------------|
| Category:   | Tapered Roller Bearings |
| Model:      | K45284-45220            |
| d:          | 50.8 mm                 |
| D:          | 104.775 mm              |
| В:          | 30.958 mm               |
| Cr:         | 126000 N                |
| C0r:        | 162000 N                |
| Grease RPM: | — 1/min                 |
| Oil RPM:    | 6300 1/min              |
| m:          | 1.25 kg                 |
| New Model:  | K45284-45220            |
| Old Model:  | K45284-45220            |

We export high quantities FAG K45284-45220 Bearing and relative products, we have huge stocks for FAG K45284-45220 Bearing and relative