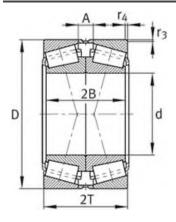

# FAG 31306A Bearing

#### FAG 31306A Bearing Size Details:

| Brand:      | FAG Bearing             |
|-------------|-------------------------|
| Category:   | Tapered Roller Bearings |
| Model:      | 31306A                  |
| d:          | 30 mm                   |
| D:          | 72 mm                   |
| В:          | 19 mm                   |
| Cr:         | 45000 N                 |
| C0r:        | 46500 N                 |
| Grease RPM: | 6500 1/min              |
| Oil RPM:    | 9800 1/min              |
| m:          | 0.441 kg                |
| New Model:  | 31306-A                 |
| Old Model:  | 31306A                  |

FAG 31306A Bearing Drawing: