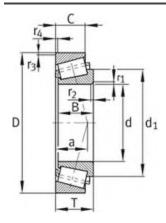

Cr:         | 134000 N                |
| C0r:        | 200000 N                |
| Grease RPM: | — 1/min                 |
| Oil RPM:    | 5000 1/min              |
| m:          | 1.63 kg                 |
| New Model:  | K497-492-A              |
| Old Model:  | K497-492-A              |

We export high quantities FAG K497-492-A Bearing and relative products, we have huge stocks for FAG K497-492-A Bearing and relative items, we supply high quality FAG K497-492-A Bearing with reasonbable price or we produce the bearings along with the technical data or relative drawings, It's priority to us to supply best service to our clients. If you are interested in FAG K497-492-A Bearing, please email us so the suppliers will contact you directly. Related Products:

FAG K497-492-A Bearing Drawing:



### FAG K498-492-A Bearing

#### FAG K498-492-A Bearing Size Details:

| Brand:      | FAG Bearing             |
|-------------|-------------------------|
| Category:   | Tapered Roller Bearings |
| Model:      | K498-492-A              |
| d:          | 84.138 mm               |
| D:          | 133.35 mm               |
| В:          | 29.769 mm               |
| Cr:         | 134000 N                |
| C0r:        | 200000 N                |
| Grease RPM: | — 1/min                 |
| Oil RPM:    | 5000 1/min              |
| m:          | 1.69 kg                 |
| New Model:  | K498-492-A              |
| Old Model:  | K498-492-A              |

We export high quantities FAG K498-492-A Bearing and relative products, we have huge stocks for FAG K498-492-A Bearing and relative items,