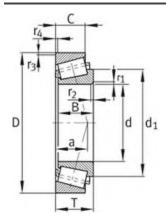

|
| Cr:         | 137000 N                |
| C0r:        | 211000 N                |
| Grease RPM: | 3500 1/min              |
| Oil RPM:    | 5000 1/min              |
| m:          | 1.29 kg                 |
| New Model:  | 32016-X                 |
| Old Model:  | 32016X                  |

We export high quantities FAG 32016X Bearing and relative products, we have huge stocks for FAG 32016X Bearing and relative items, we supply high quality FAG 32016X Bearing with reasonbable price or we produce the bearings along with the technical data or relative drawings, It's priority to us to supply best service to our clients. If you are interested in FAG 32016X Bearing, please email us so the suppliers will contact you directly. Related Products:

FAG 32016X Bearing Drawing:



## FAG 32315A Bearing

#### FAG 32315A Bearing Size Details:

| Brand:      | FAG Bearing             |
|-------------|-------------------------|
| Category:   | Tapered Roller Bearings |
| Model:      | 32315A                  |
| d:          | 75 mm                   |
| D:          | 160 mm                  |
| В:          | 55 mm                   |
| Cr:         | 360000 N                |
| C0r:        | 475000 N                |
| Grease RPM: | 3300 1/min              |
| Oil RPM:    | 4500 1/min              |
| m:          | 5.37 kg                 |
| New Model:  | 32315-A                 |
| Old Model:  | 32315A                  |

We export high quantities FAG 32315A Bearing and relative products, we have huge stocks for FAG 32315A Bearing and relative items, we supply high q