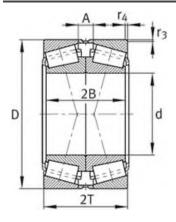

# FAG 33206 Bearing

#### FAG 33206 Bearing Size Details:

| Brand:      | FAG Bearing             |
|-------------|-------------------------|
| Category:   | Tapered Roller Bearings |
| Model:      | 33206                   |
| d:          | 30 mm                   |
| D:          | 62 mm                   |
| В:          | 25 mm                   |
| Cr:         | 65000 N                 |
| C0r:        | 77000 N                 |
| Grease RPM: | 7100 1/min              |
| Oil RPM:    | 11200 1/min             |
| m:          | 0.394 kg                |
| New Model:  | 33206                   |
| Old Model:  | 33206                   |

FAG 33206 Bearing Drawing: