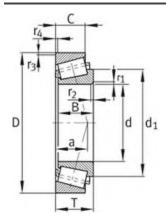

mm                   |
| Cr:         | 105000 N                |
| C0r:        | 134000 N                |
| Grease RPM: | 5700 1/min              |
| Oil RPM:    | 8400 1/min              |
| m:          | 0.741 kg                |
| New Model:  | 33208                   |
| Old Model:  | 33208                   |

We export high quantities FAG 33208 Bearing and relative products, we have huge stocks for FAG 33208 Bearing and relative items, we supply high quality FAG 33208 Bearing with reasonbable price or we produce the bearings along with the technical data or relative drawings, It's priority to us to supply best service to our clients. If you are interested in FAG 33208 Bearing, please email us so the suppliers will contact you directly. Related Products:

FAG 33208 Bearing Drawing:



## FAG 32208A Bearing

### FAG 32208A Bearing Size Details:

| Brand:      | FAG Bearing             |
|-------------|-------------------------|
| Category:   | Tapered Roller Bearings |
| Model:      | 32208A                  |
| d:          | 40 mm                   |
| D:          | 80 mm                   |
| В:          | 23 mm                   |
| Cr:         | 79000 N                 |
| C0r:        | 93000 N                 |
| Grease RPM: | 5300 1/min              |
| Oil RPM:    | 8800 1/min              |
| m:          | 0.551 kg                |
| New Model:  | 32208-A                 |
| Old Model:  | 32208A                  |

We export high quantities FAG 32208A Bearing and relative products, we have huge stocks for FAG 32208A Bearing and relative items, we supply high qu