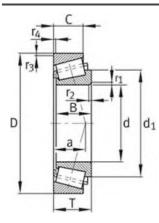

| — 1/min                 |
| Oil RPM:    | 9400 1/min              |
| m:          | 0.365 kg                |
| New Model:  | KLM501349-LM501310      |
| Old Model:  | KLM501349.LM501310      |

#### FAG KLM501349.LM501310 Bearing Size Details:

We export high quantities FAG KLM501349.LM501310 Bearing and relative products, we have huge stocks for FAG KLM501349.LM501310 Bearing and relative items, we supply high quality FAG KLM501349.LM501310 Bearing with reasonbable price or we produce the bearings along with the technical data or relative drawings, It's priority to us to supply best service to our clients. If you are interested in FAG KLM501349.LM501310 Bearing, please email us so the suppliers will contact you directly. Related Products:

#### FAG KLM501349.LM501310 Bearing Drawing:



### FAG KJM822049-JM822010 Bearing

| Brand:      | FAG Bearing             |
|-------------|-------------------------|
| Category:   | Tapered Roller Bearings |
| Model:      | KJM822049-JM822010      |
| d:          | 110 mm                  |
| D:          | 165 mm                  |
| В:          | 35 mm                   |
| Cr:         | 188000 N                |
| C0r:        | 305000 N                |
| Grease RPM: | — 1/min                 |
| Oil RPM:    | 4200 1/min              |
| m:          | 2.51 kg                 |
| New Model:  | KJM822049-JM822010      |
| Old Model:  | KJM822049-JM822010      |

#### FAG KJM822049-JM822010 Bearing Size Details:

We export high quantities FAG KJM822049-JM822010 Bearing and relative products, we have huge stocks for FAG KJM822049-JM82