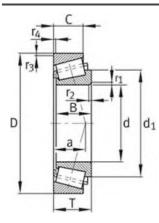

| — 1/min                 |
| Oil RPM:    | 9400 1/min              |
| m:          | 0.385 kg                |
| New Model:  | KLM501349-LM501314      |
| Old Model:  | KLM501349-LM501314      |

#### FAG KLM501349-LM501314 Bearing Size Details:

We export high quantities FAG KLM501349-LM501314 Bearing and relative products, we have huge stocks for FAG KLM501349-LM501314 Bearing and relative items, we supply high quality FAG KLM501349-LM501314 Bearing with reasonbable price or we produce the bearings along with the technical data or relative drawings, It's priority to us to supply best service to our clients. If you are interested in FAG KLM501349-LM501314 Bearing, please email us so the suppliers will contact you directly. Related Products:

#### FAG KLM501349-LM501314 Bearing Drawing:



# FAG KLM501349.LM501310 Bearing

| Brand:      | FAG Bearing             |
|-------------|-------------------------|
| Category:   | Tapered Roller Bearings |
| Model:      | KLM501349.LM501310      |
| d:          | 41.275 mm               |
| D:          | 73.431 mm               |
| В:          | 19.812 mm               |
| Cr:         | 55000 N                 |
| C0r:        | 68000 N                 |
| Grease RPM: | — 1/min                 |
| Oil RPM:    | 9400 1/min              |
| m:          | 0.365 kg                |
| New Model:  | KLM501349-LM501310      |
| Old Model:  | KLM501349.LM501310      |

#### FAG KLM501349.LM501310 Bearing Size Details:

We export high quantities FAG KLM501349.LM501310 Bearing and relative products, we have huge stocks for FAG KLM501349.LM5013