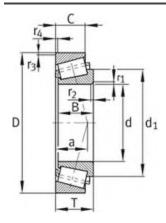

|
| Cr:         | 120000 N                |
| C0r:        | 146000 N                |
| Grease RPM: | 5600 1/min              |
| Oil RPM:    | 7800 1/min              |
| m:          | 1.06 kg                 |
| New Model:  | 32308-A                 |
| Old Model:  | 32308A                  |

We export high quantities FAG 32308A Bearing and relative products, we have huge stocks for FAG 32308A Bearing and relative items, we supply high quality FAG 32308A Bearing with reasonbable price or we produce the bearings along with the technical data or relative drawings, It's priority to us to supply best service to our clients. If you are interested in FAG 32308A Bearing, please email us so the suppliers will contact you directly. Related Products:

FAG 32308A Bearing Drawing:



## FAG 30308A Bearing

### FAG 30308A Bearing Size Details:

| Brand:      | FAG Bearing             |
|-------------|-------------------------|
| Category:   | Tapered Roller Bearings |
| Model:      | 30308A                  |
| d:          | 40 mm                   |
| D:          | 90 mm                   |
| В:          | 23 mm                   |
| Cr:         | 91000 N                 |
| C0r:        | 102000 N                |
| Grease RPM: | 5800 1/min              |
| Oil RPM:    | 7800 1/min              |
| m:          | 0.812 kg                |
| New Model:  | 30308-A                 |
| Old Model:  | 30308A                  |

We export high quantities FAG 30308A Bearing and relative products, we have huge stocks for FAG 30308A Bearing and relative items, we supply high qu