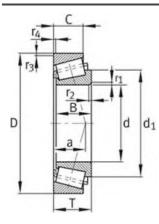

# FAG 31306A Bearing

#### FAG 31306A Bearing Size Details:

| Brand:      | FAG Bearing             |
|-------------|-------------------------|
| Category:   | Tapered Roller Bearings |
| Model:      | 31306A                  |
| d:          | 30 mm                   |
| D:          | 72 mm                   |
| В:          | 19 mm                   |
| Cr:         | 45000 N                 |
| C0r:        | 46500 N                 |
| Grease RPM: | 6500 1/min              |
| Oil RPM:    | 9800 1/min              |
| m:          | 0.441 kg                |
| New Model:  | 31306-A                 |
| Old Model:  | 31306A                  |

FAG 31306A Bearing Drawing: