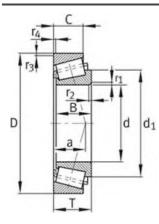

Grease RPM: | — 1/min                 |
| Oil RPM:    | 7400 1/min              |
| m:          | 0.4 kg                  |
| New Model:  | KL507949-L507910        |
| Old Model:  | KL507949-L507910        |

#### FAG KL507949-L507910 Bearing Size Details:

We export high quantities FAG KL507949-L507910 Bearing and relative products, we have huge stocks for FAG KL507949-L507910 Bearing and relative items, we supply high quality FAG KL507949-L507910 Bearing with reasonbable price or we produce the bearings along with the technical data or relative drawings, It's priority to us to supply best service to our clients. If you are interested in FAG KL507949-L507910 Bearing, please email us so the suppliers will contact you directly. Related Products:

### FAG KL507949-L507910 Bearing Drawing:



# FAG KLM806649.LM806610 Bearing

| Brand:      | FAG Bearing             |
|-------------|-------------------------|
| Category:   | Tapered Roller Bearings |
| Model:      | KLM806649.LM806610      |
| d:          | 53.975 mm               |
| D:          | 88.9 mm                 |
| В:          | 19.05 mm                |
| Cr:         | 59000 N                 |
| C0r:        | 78000 N                 |
| Grease RPM: | — 1/min                 |
| Oil RPM:    | 7400 1/min              |
| m:          | 0.445 kg                |
| New Model:  | KLM806649-LM806610      |
| Old Model:  | KLM806649.LM806610      |

#### FAG KLM806649.LM806610 Bearing Size Details:

We export high quantities FAG KLM806649.LM806610 Bearing and relative products, we have huge stocks for FAG KLM806649.LM8066