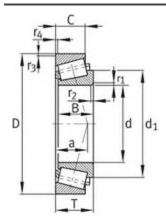

|
| Cr:         | 120000 N                |
| C0r:        | 149000 N                |
| Grease RPM: | 5500 1/min              |
| Oil RPM:    | 7400 1/min              |
| m:          | 1.18 kg                 |
| New Model:  | 32308-В                 |
| Old Model:  | 32308B                  |

We export high quantities FAG 32308B Bearing and relative products, we have huge stocks for FAG 32308B Bearing and relative items, we supply high quality FAG 32308B Bearing with reasonbable price or we produce the bearings along with the technical data or relative drawings, It's priority to us to supply best service to our clients. If you are interested in FAG 32308B Bearing, please email us so the suppliers will contact you directly. Related Products:

FAG 32308B Bearing Drawing:



## FAG 32308A Bearing

### FAG 32308A Bearing Size Details:

| Brand:      | FAG Bearing             |
|-------------|-------------------------|
| Category:   | Tapered Roller Bearings |
| Model:      | 32308A                  |
| d:          | 40 mm                   |
| D:          | 90 mm                   |
| В:          | 33 mm                   |
| Cr:         | 120000 N                |
| C0r:        | 146000 N                |
| Grease RPM: | 5600 1/min              |
| Oil RPM:    | 7800 1/min              |
| m:          | 1.06 kg                 |
| New Model:  | 32308-A                 |
| Old Model:  | 32308A                  |

We export high quantities FAG 32308A Bearing and relative products, we have huge stocks for FAG 32308A Bearing and relative items, we supply high qu