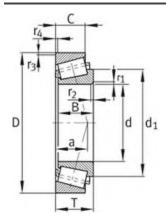

|
| Cr:         | 250000 N                |
| C0r:        | 295000 N                |
| Grease RPM: | 3600 1/min              |
| Oil RPM:    | 4500 1/min              |
| m:          | 3.64 kg                 |
| New Model:  | 30315-A                 |
| Old Model:  | 30315A                  |

We export high quantities FAG 30315A Bearing and relative products, we have huge stocks for FAG 30315A Bearing and relative items, we supply high quality FAG 30315A Bearing with reasonbable price or we produce the bearings along with the technical data or relative drawings, It's priority to us to supply best service to our clients. If you are interested in FAG 30315A Bearing, please email us so the suppliers will contact you directly. Related Products:

FAG 30315A Bearing Drawing:



# FAG 31315 Bearing

#### FAG 31315 Bearing Size Details:

| Brand:      | FAG Bearing             |
|-------------|-------------------------|
| Category:   | Tapered Roller Bearings |
| Model:      | 31315                   |
| d:          | 75 mm                   |
| D:          | 160 mm                  |
| В:          | 37 mm                   |
| Cr:         | 203000 N                |
| C0r:        | 236000 N                |
| Grease RPM: | 3250 1/min              |
| Oil RPM:    | 4500 1/min              |
| m:          | 3.79 kg                 |
| New Model:  | 31315                   |
| Old Model:  | 31315                   |

We export high quantities FAG 31315 Bearing and relative products, we have huge stocks for FAG 31315 Bearing and relative items, we supply high qualit