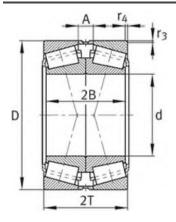

n              |
| Oil RPM:    | 4200 1/min              |
| m:          | 10.4 kg                 |
| New Model:  | 31317.A120.160.N11CA    |
| Old Model:  | 31317-N11CA-A120-160    |

### FAG 31317-N11CA-A120-160 Bearing Size Details:

We export high quantities FAG 31317-N11CA-A120-160 Bearing and relative products, we have huge stocks for FAG 31317-N11CA-A120-160 Bearing and relative items, we supply high quality FAG 31317-N11CA-A120-160 Bearing with reasonbable price or we produce the bearings along with the technical data or relative drawings, It's priority to us to supply best service to our clients. If you are interested in FAG 31317-N11CA-A120-160 Bearing, please email us so the suppliers will contact you directly. Related Products:

#### FAG 31317-N11CA-A120-160 Bearing Drawing:



## FAG 31316-N11CA-A100-140 Bearing

| Brand:      | FAG Bearing             |
|-------------|-------------------------|
| Category:   | Tapered Roller Bearings |
| Model:      | 31316-N11CA-A100-140    |
| d:          | 80 mm                   |
| D:          | 170 mm                  |
| Cr:         | 390000 N                |
| C0r:        | 540000 N                |
| Grease RPM: | 2470 1/min              |
| Oil RPM:    | 4500 1/min              |
| m:          | 8.9 kg                  |
| New Model:  | 31316.A100.140.N11CA    |
| Old Model:  | 31316-N11CA-A100-140    |

#### FAG 31316-N11CA-A100-140 Bearing Size Details:

We export high quantities FAG 31316-N11CA-A100-140 Bearing and relative products, we have huge stocks for FAG 31316-N11CA-A100-140 Bearing and relative items, we