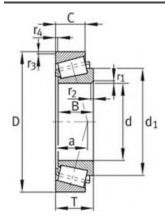

169000 N                |
| C0r:        | 236000 N                |
| Grease RPM: | — 1/min                 |
| Oil RPM:    | 5600 1/min              |
| m:          | 2.44 kg                 |
| New Model:  | K555-S-552-A            |
| Old Model:  | K555-S-552-A            |

We export high quantities FAG K555-S-552-A Bearing and relative products, we have huge stocks for FAG K555-S-552-A Bearing and relative items, we supply high quality FAG K555-S-552-A Bearing with reasonable price or we produce the bearings along with the technical data or relative drawings, It's priority to us to supply best service to our clients. If you are interested in FAG K555-S-552-A Bearing, please email us so the suppliers will contact you directly. Related Products:

### FAG K555-S-552-A Bearing Drawing:



# FAG K39581-39520 Bearing

#### FAG K39581-39520 Bearing Size Details:

| Brand:      | FAG Bearing             |
|-------------|-------------------------|
| Category:   | Tapered Roller Bearings |
| Model:      | K39581-39520            |
| d:          | 57.15 mm                |
| D:          | 112.712 mm              |
| В:          | 30.162 mm               |
| Cr:         | 137000 N                |
| C0r:        | 192000 N                |
| Grease RPM: | — 1/min                 |
| Oil RPM:    | 5600 1/min              |
| m:          | 1.44 kg                 |
| New Model:  | K39581-39520            |
| Old Model:  | K39581-39520            |

We export high quantities FAG K39581-39520 Bearing and relative products, we have huge stocks for FAG K39581-39520 Bearing and relative