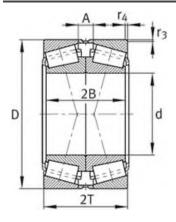

|
| Oil RPM:    | 1330 1/min              |
| m:          | 63.6 kg                 |
| New Model:  | 32960-N11CA-A650-700    |
| Old Model:  | 32960-N11CA-A650-700    |

#### FAG 32960-N11CA-A650-700 Bearing Size Details:

We export high quantities FAG 32960-N11CA-A650-700 Bearing and relative products, we have huge stocks for FAG 32960-N11CA-A650-700 Bearing and relative items, we supply high quality FAG 32960-N11CA-A650-700 Bearing with reasonbable price or we produce the bearings along with the technical data or relative drawings, It's priority to us to supply best service to our clients. If you are interested in FAG 32960-N11CA-A650-700 Bearing, please email us so the suppliers will contact you directly. Related Products:

#### FAG 32960-N11CA-A650-700 Bearing Drawing:



## FAG 32048-X-N11CA-A450-500 Bearing

| Brand:      | FAG Bearing             |
|-------------|-------------------------|
| Category:   | Tapered Roller Bearings |
| Model:      | 32048-X-N11CA-A450-500  |
| d:          | 240 mm                  |
| D:          | 360 mm                  |
| Cr:         | 1540000 N               |
| C0r:        | 3350000 N               |
| Grease RPM: | 850 1/min               |
| Oil RPM:    | 1680 1/min              |
| m:          | 58.3 kg                 |
| New Model:  | 32048-X-N11CA-A450-500  |
| Old Model:  | 32048-X-N11CA-A450-500  |

#### FAG 32048-X-N11CA-A450-500 Bearing Size Details:

We export high quantities FAG 32048-X-N11CA-A450-500 Bearing and relative products, we have huge stocks for FAG 32048-X-N11CA-A450-500 Bearing and relative i