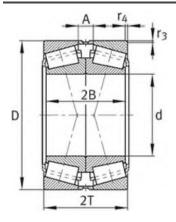

|
| Oil RPM:    | 4500 1/min              |
| m:          | 4 kg                    |
| New Model:  | 32020-X-N11CA-A200-230  |
| Old Model:  | 32020-X-N11CA-A200-230  |

#### FAG 32020-X-N11CA-A200-230 Bearing Size Details:

We export high quantities FAG 32020-X-N11CA-A200-230 Bearing and relative products, we have huge stocks for FAG 32020-X-N11CA-A200-230 Bearing and relative items, we supply high quality FAG 32020-X-N11CA-A200-230 Bearing with reasonbable price or we produce the bearings along with the technical data or relative drawings, It's priority to us to supply best service to our clients. If you are interested in FAG 32020-X-N11CA-A200-230 Bearing, please email us so the suppliers will contact you directly. Related Products:

### FAG 32020-X-N11CA-A200-230 Bearing Drawing:



## FAG 31319-A-N11CA-A120-160 Bearing

| Brand:      | FAG Bearing             |
|-------------|-------------------------|
| Category:   | Tapered Roller Bearings |
| Model:      | 31319-A-N11CA-A120-160  |
| d:          | 95 mm                   |
| D:          | 200 mm                  |
| Cr:         | 520000 N                |
| C0r:        | 740000 N                |
| Grease RPM: | 2180 1/min              |
| Oil RPM:    | 3650 1/min              |
| m:          | 14 kg                   |
| New Model:  | 31319A.A120.160.N11CA   |
| Old Model:  | 31319-A-N11CA-A120-160  |

#### FAG 31319-A-N11CA-A120-160 Bearing Size Details:

We export high quantities FAG 31319-A-N11CA-A120-160 Bearing and relative products, we have huge stocks for FAG 31319-A-N11CA-A120-160 Bearing and relative i