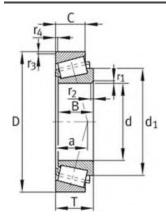

|
| Cr:         | 248000 N                |
| C0r:        | 340000 N                |
| Grease RPM: | 3800 1/min              |
| Oil RPM:    | 5000 1/min              |
| m:          | 3.7 kg                  |
| New Model:  | 32313-BA                |
| Old Model:  | 32313BA                 |

We export high quantities FAG 32313BA Bearing and relative products, we have huge stocks for FAG 32313BA Bearing and relative items, we supply high quality FAG 32313BA Bearing with reasonbable price or we produce the bearings along with the technical data or relative drawings, It's priority to us to supply best service to our clients. If you are interested in FAG 32313BA Bearing, please email us so the suppliers will contact you directly. Related Products:

FAG 32313BA Bearing Drawing:



### FAG 30313A Bearing

#### FAG 30313A Bearing Size Details:

| Brand:      | FAG Bearing             |
|-------------|-------------------------|
| Category:   | Tapered Roller Bearings |
| Model:      | 30313A                  |
| d:          | 65 mm                   |
| D:          | 140 mm                  |
| В:          | 33 mm                   |
| Cr:         | 196000 N                |
| C0r:        | 228000 N                |
| Grease RPM: | 3950 1/min              |
| Oil RPM:    | 5000 1/min              |
| m:          | 2.4 kg                  |
| New Model:  | 30313-A                 |
| Old Model:  | 30313A                  |

We export high quantities FAG 30313A Bearing and relative products, we have huge stocks for FAG 30313A Bearing and relative items, we supply high