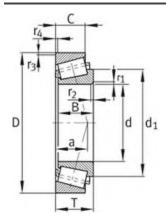

mm                   |
| Cr:         | 265000 N                |
| C0r:        | 420000 N                |
| Grease RPM: | 2850 1/min              |
| Oil RPM:    | 4500 1/min              |
| m:          | 3.19 kg                 |
| New Model:  | 33118                   |
| Old Model:  | 33118                   |

We export high quantities FAG 33118 Bearing and relative products, we have huge stocks for FAG 33118 Bearing and relative items, we supply high quality FAG 33118 Bearing with reasonbable price or we produce the bearings along with the technical data or relative drawings, It's priority to us to supply best service to our clients. If you are interested in FAG 33118 Bearing, please email us so the suppliers will contact you directly. Related Products:

FAG 33118 Bearing Drawing:



### FAG 31328X Bearing

#### FAG 31328X Bearing Size Details:

| Brand:      | FAG Bearing             |
|-------------|-------------------------|
| Category:   | Tapered Roller Bearings |
| Model:      | 31328X                  |
| d:          | 140 mm                  |
| D:          | 300 mm                  |
| В:          | 70 mm                   |
| Cr:         | 700000 N                |
| C0r:        | 910000 N                |
| Grease RPM: | 1670 1/min              |
| Oil RPM:    | 2380 1/min              |
| m:          | 23.1 kg                 |
| New Model:  | 31328-X                 |
| Old Model:  | 31328X                  |

We export high quantities FAG 31328X Bearing and relative products, we have huge stocks for FAG 31328X Bearing and relative items, we supply high