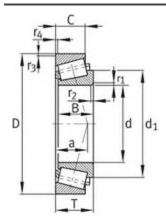

|
| Cr:         | 640000 N                |
| C0r:        | 990000 N                |
| Grease RPM: | 1740 1/min              |
| Oil RPM:    | 2500 1/min              |
| m:          | 14 kg                   |
| New Model:  | 32228-A                 |
| Old Model:  | 32228A                  |

We export high quantities FAG 32228A Bearing and relative products, we have huge stocks for FAG 32228A Bearing and relative items, we supply high quality FAG 32228A Bearing with reasonbable price or we produce the bearings along with the technical data or relative drawings, It's priority to us to supply best service to our clients. If you are interested in FAG 32228A Bearing, please email us so the suppliers will contact you directly. Related Products:

FAG 32228A Bearing Drawing:



## FAG 30228A Bearing

#### FAG 30228A Bearing Size Details:

| Brand:      | FAG Bearing             |
|-------------|-------------------------|
| Category:   | Tapered Roller Bearings |
| Model:      | 30228A                  |
| d:          | 140 mm                  |
| D:          | 250 mm                  |
| В:          | 42 mm                   |
| Cr:         | 415000 N                |
| C0r:        | 560000 N                |
| Grease RPM: | 2030 1/min              |
| Oil RPM:    | 2650 1/min              |
| m:          | 8.81 kg                 |
| New Model:  | 30228-A                 |
| Old Model:  | 30228A                  |

We export high quantities FAG 30228A Bearing and relative products, we have huge stocks for FAG 30228A Bearing and relative items, we supply high q