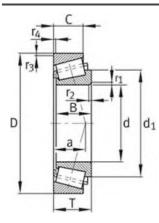

|
| Oil RPM:    | 3900 1/min              |
| m:          | 4.7 kg                  |
| New Model:  | KJHM522649-JHM522610    |
| Old Model:  | KJHM522649-JHM522610    |

#### FAG KJHM522649-JHM522610 Bearing Size Details:

We export high quantities FAG KJHM522649-JHM522610 Bearing and relative products, we have huge stocks for FAG KJHM522649-JHM522610 Bearing and relative items, we supply high quality FAG KJHM522649-JHM522610 Bearing with reasonbable price or we produce the bearings along with the technical data or relative drawings, It's priority to us to supply best service to our clients. If you are interested in FAG KJHM522649-JHM522610 Bearing, please email us so the suppliers will contact you directly. Related Products:

#### FAG KJHM522649-JHM522610 Bearing Drawing:



# FAG JK0S080A Bearing

#### FAG JK0S080A Bearing Size Details:

| Brand:      | FAG Bearing             |
|-------------|-------------------------|
| Category:   | Tapered Roller Bearings |
| Model:      | JK0S080A                |
| d:          | 80 mm                   |
| D:          | 125 mm                  |
| B:          | 30 mm                   |
| Cr:         | 137000 N                |
| C0r:        | 211000 N                |
| Grease RPM: | 2280 1/min              |
| m:          | 1.32 kg                 |
| New Model:  | JK0S080-A               |
| Old Model:  | JK0S080A                |

We export high quantities FAG JK0S080A Bearing and relative products, we have huge stocks for FAG JK0S080A Bearing and relative items, we supply high quality FAG JK0S080A Bearing with re