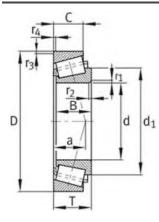

# FAG 30306A Bearing

#### FAG 30306A Bearing Size Details:

| Brand:      | FAG Bearing             |
|-------------|-------------------------|
| Category:   | Tapered Roller Bearings |
| Model:      | 30306A                  |
| d:          | 30 mm                   |
| D:          | 72 mm                   |
| В:          | 19 mm                   |
| Cr:         | 60000 N                 |
| C0r:        | 61000 N                 |
| Grease RPM: | 7200 1/min              |
| Oil RPM:    | 10500 1/min             |
| m:          | 0.445 kg                |
| New Model:  | 30306-A                 |
| Old Model:  | 30306A                  |

FAG 30306A Bearing Drawing: