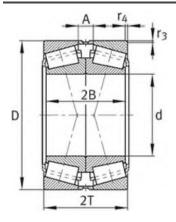

|
| Oil RPM:    | 2380 1/min              |
| m:          | 45.6 kg                 |
| New Model:  | 31328-X-N11CA-A160-200  |
| Old Model:  | 31328-X-N11CA-A160-200  |

#### FAG 31328-X-N11CA-A160-200 Bearing Size Details:

We export high quantities FAG 31328-X-N11CA-A160-200 Bearing and relative products, we have huge stocks for FAG 31328-X-N11CA-A160-200 Bearing and relative items, we supply high quality FAG 31328-X-N11CA-A160-200 Bearing with reasonbable price or we produce the bearings along with the technical data or relative drawings, It's priority to us to supply best service to our clients. If you are interested in FAG 31328-X-N11CA-A160-200 Bearing, please email us so the suppliers will contact you directly. Related Products:

### FAG 31328-X-N11CA-A160-200 Bearing Drawing:



## FAG 32228-A-N11CA-A250-300 Bearing

| Brand:      | FAG Bearing             |
|-------------|-------------------------|
| Category:   | Tapered Roller Bearings |
| Model:      | 32228-A-N11CA-A250-300  |
| d:          | 140 mm                  |
| D:          | 250 mm                  |
| Cr:         | 1100000 N               |
| C0r:        | 1980000 N               |
| Grease RPM: | 1390 1/min              |
| Oil RPM:    | 2500 1/min              |
| m:          | 29.5 kg                 |
| New Model:  | 32228-A-N11CA-A250-300  |
| Old Model:  | 32228-A-N11CA-A250-300  |

#### FAG 32228-A-N11CA-A250-300 Bearing Size Details:

We export high quantities FAG 32228-A-N11CA-A250-300 Bearing and relative products, we have huge stocks for FAG 32228-A-N11CA-A250-300 Bearing and relative i