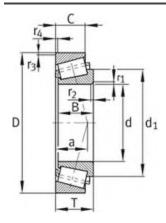

# FAG 33206 Bearing

#### FAG 33206 Bearing Size Details:

| Brand:      | FAG Bearing             |
|-------------|-------------------------|
| Category:   | Tapered Roller Bearings |
| Model:      | 33206                   |
| d:          | 30 mm                   |
| D:          | 62 mm                   |
| В:          | 25 mm                   |
| Cr:         | 65000 N                 |
| C0r:        | 77000 N                 |
| Grease RPM: | 7100 1/min              |
| Oil RPM:    | 11200 1/min             |
| m:          | 0.394 kg                |
| New Model:  | 33206                   |
| Old Model:  | 33206                   |

FAG 33206 Bearing Drawing: