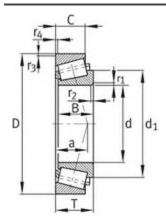

|
| Cr:         | 330000 N                |
| C0r:        | 470000 N                |
| Grease RPM: | 3350 1/min              |
| Oil RPM:    | 4500 1/min              |
| m:          | 5.7 kg                  |
| New Model:  | 32315-В                 |
| Old Model:  | 32315B                  |

We export high quantities FAG 32315B Bearing and relative products, we have huge stocks for FAG 32315B Bearing and relative items, we supply high quality FAG 32315B Bearing with reasonbable price or we produce the bearings along with the technical data or relative drawings, It's priority to us to supply best service to our clients. If you are interested in FAG 32315B Bearing, please email us so the suppliers will contact you directly. Related Products:

FAG 32315B Bearing Drawing:



### FAG 30315A Bearing

#### FAG 30315A Bearing Size Details:

| Brand:      | FAG Bearing             |
|-------------|-------------------------|
| Category:   | Tapered Roller Bearings |
| Model:      | 30315A                  |
| d:          | 75 mm                   |
| D:          | 160 mm                  |
| В:          | 37 mm                   |
| Cr:         | 250000 N                |
| C0r:        | 295000 N                |
| Grease RPM: | 3600 1/min              |
| Oil RPM:    | 4500 1/min              |
| m:          | 3.64 kg                 |
| New Model:  | 30315-A                 |
| Old Model:  | 30315A                  |

We export high quantities FAG 30315A Bearing and relative products, we have huge stocks for FAG 30315A Bearing and relative items, we supply high