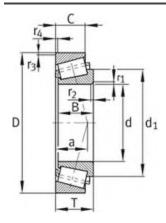

Cr:         | 134000 N                |
| C0r:        | 200000 N                |
| Grease RPM: | — 1/min                 |
| Oil RPM:    | 5000 1/min              |
| m:          | 1.69 kg                 |
| New Model:  | K498-492-A              |
| Old Model:  | K498-492-A              |

We export high quantities FAG K498-492-A Bearing and relative products, we have huge stocks for FAG K498-492-A Bearing and relative items, we supply high quality FAG K498-492-A Bearing with reasonbable price or we produce the bearings along with the technical data or relative drawings, It's priority to us to supply best service to our clients. If you are interested in FAG K498-492-A Bearing, please email us so the suppliers will contact you directly. Related Products:

FAG K498-492-A Bearing Drawing:



### FAG K663-653 Bearing

#### FAG K663-653 Bearing Size Details:

| Brand:      | FAG Bearing             |
|-------------|-------------------------|
| Category:   | Tapered Roller Bearings |
| Model:      | K663-653                |
| d:          | 82.55 mm                |
| D:          | 146.05 mm               |
| В:          | 41.275 mm               |
| Cr:         | 211000 N                |
| C0r:        | 305000 N                |
| Grease RPM: | — 1/min                 |
| Oil RPM:    | 4750 1/min              |
| m:          | 2.71 kg                 |
| New Model:  | K663-653                |
| Old Model:  | K663-653                |

We export high quantities FAG K663-653 Bearing and relative products, we have huge stocks for FAG K663-653 Bearing and relative items, we supp