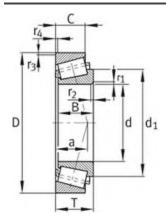

# FAG 31306A Bearing

#### FAG 31306A Bearing Size Details:

| Brand:      | FAG Bearing             |
|-------------|-------------------------|
| Category:   | Tapered Roller Bearings |
| Model:      | 31306A                  |
| d:          | 30 mm                   |
| D:          | 72 mm                   |
| В:          | 19 mm                   |
| Cr:         | 45000 N                 |
| C0r:        | 46500 N                 |
| Grease RPM: | 6500 1/min              |
| Oil RPM:    | 9800 1/min              |
| m:          | 0.441 kg                |
| New Model:  | 31306-A                 |
| Old Model:  | 31306A                  |

FAG 31306A Bearing Drawing: