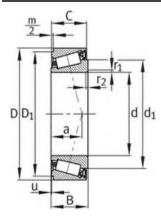

|
| B:          | 30 mm                   |
| Cr:         | 137000 N                |
| C0r:        | 211000 N                |
| Grease RPM: | 2280 1/min              |
| m:          | 1.32 kg                 |
| New Model:  | JK0S080-A               |
| Old Model:  | JK0S080A                |

We export high quantities FAG JK0S080A Bearing and relative products, we have huge stocks for FAG JK0S080A Bearing and relative items, we supply high quality FAG JK0S080A Bearing with reasonbable price or we produce the bearings along with the technical data or relative drawings, It's priority to us to supply best service to our clients. If you are interested in FAG JK0S080A Bearing, please email us so the suppliers will contact you directly. Related Products:

#### FAG JK0S080A Bearing Drawing:



# FAG JK0S070A Bearing

#### FAG JK0S070A Bearing Size Details:

| Brand:      | FAG Bearing             |
|-------------|-------------------------|
| Category:   | Tapered Roller Bearings |
| Model:      | JK0S070A                |
| d:          | 70 mm                   |
| D:          | 110 mm                  |
| В:          | 27 mm                   |
| Cr:         | 104000 N                |
| C0r:        | 159000 N                |
| Grease RPM: | 2600 1/min              |
| m:          | 0.93 kg                 |
| New Model:  | JK0S070-A               |
| Old Model:  | JK0S070A                |

We export high quantities FAG JK0S070A Bearing and relative products, we have huge stocks for FAG JK0S070A Bearing and relative items, we supply high quality FAG JK0S070A Bearing with re