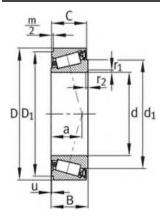

# FAG 32306A Bearing

#### FAG 32306A Bearing Size Details:

| Brand:      | FAG Bearing             |
|-------------|-------------------------|
| Category:   | Tapered Roller Bearings |
| Model:      | 32306A                  |
| d:          | 30 mm                   |
| D:          | 72 mm                   |
| В:          | 27 mm                   |
| Cr:         | 80000 N                 |
| C0r:        | 89000 N                 |
| Grease RPM: | 6900 1/min              |
| Oil RPM:    | 10500 1/min             |
| m:          | 0.587 kg                |
| New Model:  | 32306-A                 |
| Old Model:  | 32306A                  |

FAG 32306A Bearing Drawing: