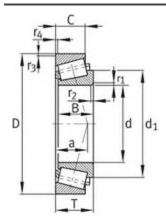

|
| Cr:         | 630000 N                |
| C0r:        | 1120000 N               |
| Grease RPM: | 1450 1/min              |
| Oil RPM:    | 2240 1/min              |
| m:          | 14.8 kg                 |
| New Model:  | 32038-X                 |
| Old Model:  | 32038X                  |

We export high quantities FAG 32038X Bearing and relative products, we have huge stocks for FAG 32038X Bearing and relative items, we supply high quality FAG 32038X Bearing with reasonbable price or we produce the bearings along with the technical data or relative drawings, It's priority to us to supply best service to our clients. If you are interested in FAG 32038X Bearing, please email us so the suppliers will contact you directly. Related Products:

FAG 32038X Bearing Drawing:



## FAG 32938 Bearing

#### FAG 32938 Bearing Size Details:

| Brand:      | FAG Bearing             |
|-------------|-------------------------|
| Category:   | Tapered Roller Bearings |
| Model:      | 32938                   |
| d:          | 190 mm                  |
| D:          | 260 mm                  |
| В:          | 45 mm                   |
| Cr:         | 370000 N                |
| C0r:        | 750000 N                |
| Grease RPM: | 1550 1/min              |
| Oil RPM:    | 2380 1/min              |
| m:          | 7.55 kg                 |
| New Model:  | 32938                   |
| Old Model:  | 32938                   |

We export high quantities FAG 32938 Bearing and relative products, we have huge stocks for FAG 32938 Bearing and relative items, we supply high quali