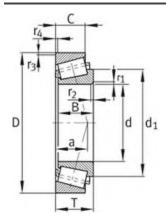

|
| Cr:         | 196000 N                |
| C0r:        | 228000 N                |
| Grease RPM: | 3950 1/min              |
| Oil RPM:    | 5000 1/min              |
| m:          | 2.4 kg                  |
| New Model:  | 30313-A                 |
| Old Model:  | 30313A                  |

We export high quantities FAG 30313A Bearing and relative products, we have huge stocks for FAG 30313A Bearing and relative items, we supply high quality FAG 30313A Bearing with reasonbable price or we produce the bearings along with the technical data or relative drawings, It's priority to us to supply best service to our clients. If you are interested in FAG 30313A Bearing, please email us so the suppliers will contact you directly. Related Products:

FAG 30313A Bearing Drawing:



# FAG 31313A Bearing

#### FAG 31313A Bearing Size Details:

| Brand:      | FAG Bearing             |
|-------------|-------------------------|
| Category:   | Tapered Roller Bearings |
| Model:      | 31313A                  |
| d:          | 65 mm                   |
| D:          | 140 mm                  |
| В:          | 33 mm                   |
| Cr:         | 163000 N                |
| C0r:        | 188000 N                |
| Grease RPM: | 3600 1/min              |
| Oil RPM:    | 5000 1/min              |
| m:          | 2.36 kg                 |
| New Model:  | 31313-A                 |
| Old Model:  | 31313A                  |

We export high quantities FAG 31313A Bearing and relative products, we have huge stocks for FAG 31313A Bearing and relative items, we supply high qu