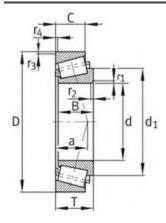

| 182000 N                |
| C0r:        | 285000 N                |
| Grease RPM: | — 1/min                 |
| Oil RPM:    | 4500 1/min              |
| m:          | 2.75 kg                 |
| New Model:  | K594-A-592-A            |
| Old Model:  | K594-A-592-A            |

We export high quantities FAG K594-A-592-A Bearing and relative products, we have huge stocks for FAG K594-A-592-A Bearing and relative items, we supply high quality FAG K594-A-592-A Bearing with reasonable price or we produce the bearings along with the technical data or relative drawings, It's priority to us to supply best service to our clients. If you are interested in FAG K594-A-592-A Bearing, please email us so the suppliers will contact you directly. Related Products:

FAG K594-A-592-A Bearing Drawing:



# FAG K594-592-A Bearing

#### FAG K594-592-A Bearing Size Details:

| Brand:      | FAG Bearing             |
|-------------|-------------------------|
| Category:   | Tapered Roller Bearings |
| Model:      | K594-592-A              |
| d:          | 95.25 mm                |
| D:          | 152.4 mm                |
| В:          | 36.322 mm               |
| Cr:         | 182000 N                |
| C0r:        | 285000 N                |
| Grease RPM: | — 1/min                 |
| Oil RPM:    | 4500 1/min              |
| m:          | 2.55 kg                 |
| New Model:  | K594-592-A              |
| Old Model:  | K594-592-A              |

We export high quantities FAG K594-592-A Bearing and relative products, we have huge stocks for FAG K594-592-A Bearing and relative items, w