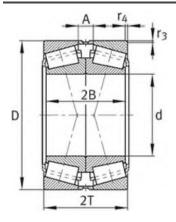

|
| Oil RPM:    | 2650 1/min              |
| m:          | 13.1 kg                 |
| New Model:  | 32030-X-N11CA-A280-330  |
| Old Model:  | 32030-X-N11CA-A280-330  |

#### FAG 32030-X-N11CA-A280-330 Bearing Size Details:

We export high quantities FAG 32030-X-N11CA-A280-330 Bearing and relative products, we have huge stocks for FAG 32030-X-N11CA-A280-330 Bearing and relative items, we supply high quality FAG 32030-X-N11CA-A280-330 Bearing with reasonbable price or we produce the bearings along with the technical data or relative drawings, It's priority to us to supply best service to our clients. If you are interested in FAG 32030-X-N11CA-A280-330 Bearing, please email us so the suppliers will contact you directly. Related Products:

### FAG 32030-X-N11CA-A280-330 Bearing Drawing:



## FAG 31328-X-N11CA-A160-200 Bearing

| Brand:      | FAG Bearing             |
|-------------|-------------------------|
| Category:   | Tapered Roller Bearings |
| Model:      | 31328-X-N11CA-A160-200  |
| d:          | 140 mm                  |
| D:          | 300 mm                  |
| Cr:         | 1200000 N               |
| C0r:        | 1810000 N               |
| Grease RPM: | 1340 1/min              |
| Oil RPM:    | 2380 1/min              |
| m:          | 45.6 kg                 |
| New Model:  | 31328-X-N11CA-A160-200  |
| Old Model:  | 31328-X-N11CA-A160-200  |

#### FAG 31328-X-N11CA-A160-200 Bearing Size Details:

We export high quantities FAG 31328-X-N11CA-A160-200 Bearing and relative products, we have huge stocks for FAG 31328-X-N11CA-A160-200 Bearing and relative i