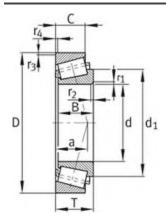

# FAG 33206 Bearing

#### FAG 33206 Bearing Size Details:

| Brand:      | FAG Bearing             |
|-------------|-------------------------|
| Category:   | Tapered Roller Bearings |
| Model:      | 33206                   |
| d:          | 30 mm                   |
| D:          | 62 mm                   |
| В:          | 25 mm                   |
| Cr:         | 65000 N                 |
| C0r:        | 77000 N                 |
| Grease RPM: | 7100 1/min              |
| Oil RPM:    | 11200 1/min             |
| m:          | 0.394 kg                |
| New Model:  | 33206                   |
| Old Model:  | 33206                   |

FAG 33206 Bearing Drawing: