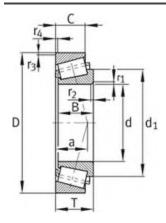

|
| Cr:         | 1010000 N               |
| C0r:        | 1640000 N               |
| Grease RPM: | 1230 1/min              |
| Oil RPM:    | 2100 1/min              |
| m:          | 32.5 kg                 |
| New Model:  | 32236-A                 |
| Old Model:  | 32236A                  |

We export high quantities FAG 32236A Bearing and relative products, we have huge stocks for FAG 32236A Bearing and relative items, we supply high quality FAG 32236A Bearing with reasonbable price or we produce the bearings along with the technical data or relative drawings, It's priority to us to supply best service to our clients. If you are interested in FAG 32236A Bearing, please email us so the suppliers will contact you directly. Related Products:

FAG 32236A Bearing Drawing:



## FAG 30236A Bearing

#### FAG 30236A Bearing Size Details:

| Brand:      | FAG Bearing             |
|-------------|-------------------------|
| Category:   | Tapered Roller Bearings |
| Model:      | 30236A                  |
| d:          | 180 mm                  |
| D:          | 320 mm                  |
| В:          | 52 mm                   |
| Cr:         | 610000 N                |
| C0r:        | 850000 N                |
| Grease RPM: | 1500 1/min              |
| Oil RPM:    | 2240 1/min              |
| m:          | 17.9 kg                 |
| New Model:  | 30236-A                 |
| Old Model:  | 30236A                  |

We export high quantities FAG 30236A Bearing and relative products, we have huge stocks for FAG 30236A Bearing and relative items, we supply high q