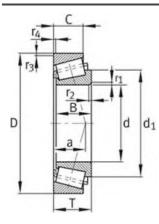

Grease RPM: | — 1/min                 |
| Oil RPM:    | 7800 1/min              |
| m:          | 0.661 kg                |
| New Model:  | KM802048-M802011        |
| Old Model:  | KM802048-M802011        |

#### FAG KM802048-M802011 Bearing Size Details:

We export high quantities FAG KM802048-M802011 Bearing and relative products, we have huge stocks for FAG KM802048-M802011 Bearing and relative items, we supply high quality FAG KM802048-M802011 Bearing with reasonbable price or we produce the bearings along with the technical data or relative drawings, It's priority to us to supply best service to our clients. If you are interested in FAG KM802048-M802011 Bearing, please email us so the suppliers will contact you directly. Related Products:

#### FAG KM802048-M802011 Bearing Drawing:



# FAG KLM501349-LM501314 Bearing

| Brand:      | FAG Bearing             |
|-------------|-------------------------|
| Category:   | Tapered Roller Bearings |
| Model:      | KLM501349-LM501314      |
| d:          | 41.275 mm               |
| D:          | 73.431 mm               |
| В:          | 19.812 mm               |
| Cr:         | 55000 N                 |
| C0r:        | 68000 N                 |
| Grease RPM: | — 1/min                 |
| Oil RPM:    | 9400 1/min              |
| m:          | 0.385 kg                |
| New Model:  | KLM501349-LM501314      |
| Old Model:  | KLM501349-LM501314      |

#### FAG KLM501349-LM501314 Bearing Size Details:

We export high quantities FAG KLM501349-LM501314 Bearing and relative products, we have huge stocks for FAG KLM501349-LM5013