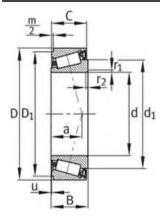

|
| B:          | 22 mm                   |
| Cr:         | 64000 N                 |
| C0r:        | 93000 N                 |
| Grease RPM: | 3700 1/min              |
| m:          | 0.41 kg                 |
| New Model:  | JK0S050                 |
| Old Model:  | JKOS050                 |

We export high quantities FAG JKOS050 Bearing and relative products, we have huge stocks for FAG JKOS050 Bearing and relative items, we supply high quality FAG JKOS050 Bearing with reasonbable price or we produce the bearings along with the technical data or relative drawings, It's priority to us to supply best service to our clients. If you are interested in FAG JKOS050 Bearing, please email us so the suppliers will contact you directly. Related Products:

#### FAG JKOS050 Bearing Drawing:



# FAG JKOS040 Bearing

#### FAG JKOS040 Bearing Size Details:

| Brand:      | FAG Bearing             |
|-------------|-------------------------|
| Category:   | Tapered Roller Bearings |
| Model:      | JKOS040                 |
| d:          | 40 mm                   |
| D:          | 68 mm                   |
| B:          | 21 mm                   |
| Cr:         | 53000 N                 |
| C0r:        | 71000 N                 |
| Grease RPM: | 4550 1/min              |
| m:          | 0.3 kg                  |
| New Model:  | JK0S040                 |
| Old Model:  | JKOS040                 |

We export high quantities FAG JKOS040 Bearing and relative products, we have huge stocks for FAG JKOS040 Bearing and relative items, we supply high quality FAG JKOS040 Bearing with reasonb