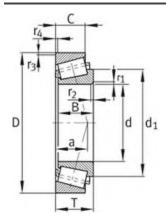

|
| Cr:         | 415000 N                |
| C0r:        | 560000 N                |
| Grease RPM: | 2030 1/min              |
| Oil RPM:    | 2650 1/min              |
| m:          | 8.81 kg                 |
| New Model:  | 30228-A                 |
| Old Model:  | 30228A                  |

We export high quantities FAG 30228A Bearing and relative products, we have huge stocks for FAG 30228A Bearing and relative items, we supply high quality FAG 30228A Bearing with reasonbable price or we produce the bearings along with the technical data or relative drawings, It's priority to us to supply best service to our clients. If you are interested in FAG 30228A Bearing, please email us so the suppliers will contact you directly. Related Products:

FAG 30228A Bearing Drawing:



### FAG 32028X Bearing

#### FAG 32028X Bearing Size Details:

| Brand:      | FAG Bearing             |
|-------------|-------------------------|
| Category:   | Tapered Roller Bearings |
| Model:      | 32028X                  |
| d:          | 140 mm                  |
| D:          | 210 mm                  |
| В:          | 45 mm                   |
| Cr:         | 340000 N                |
| C0r:        | 590000 N                |
| Grease RPM: | 2170 1/min              |
| Oil RPM:    | 2800 1/min              |
| m:          | 5.39 kg                 |
| New Model:  | 32028-X                 |
| Old Model:  | 32028X                  |

We export high quantities FAG 32028X Bearing and relative products, we have huge stocks for FAG 32028X Bearing and relative items, we supply high