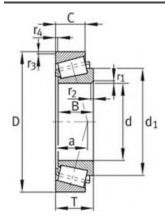

182000 N                |
| C0r:        | 285000 N                |
| Grease RPM: | — 1/min                 |
| Oil RPM:    | 4500 1/min              |
| m:          | 2.37 kg                 |
| New Model:  | K598-A-593-X            |
| Old Model:  | K598-A-593-X            |

We export high quantities FAG K598-A-593-X Bearing and relative products, we have huge stocks for FAG K598-A-593-X Bearing and relative items, we supply high quality FAG K598-A-593-X Bearing with reasonable price or we produce the bearings along with the technical data or relative drawings, It's priority to us to supply best service to our clients. If you are interested in FAG K598-A-593-X Bearing, please email us so the suppliers will contact you directly. Related Products:

#### FAG K598-A-593-X Bearing Drawing:



### FAG KHM218248.HM218210 Bearing

| Brand:      | FAG Bearing             |
|-------------|-------------------------|
| Category:   | Tapered Roller Bearings |
| Model:      | KHM218248.HM218210      |
| d:          | 89.975 mm               |
| D:          | 146.975 mm              |
| В:          | 40 mm                   |
| Cr:         | 233000 N                |
| C0r:        | 355000 N                |
| Grease RPM: | — 1/min                 |
| Oil RPM:    | 4750 1/min              |
| m:          | 2.57 kg                 |
| New Model:  | KHM218248-HM218210      |
| Old Model:  | KHM218248.HM218210      |

#### FAG KHM218248.HM218210 Bearing Size Details:

We export high quantities FAG KHM218248.HM218210 Bearing and relative products, we have huge stocks for FAG KHM218248.HM21