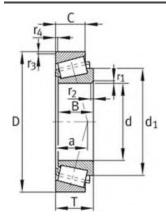

# FAG 31306A Bearing

#### FAG 31306A Bearing Size Details:

| Brand:      | FAG Bearing             |
|-------------|-------------------------|
| Category:   | Tapered Roller Bearings |
| Model:      | 31306A                  |
| d:          | 30 mm                   |
| D:          | 72 mm                   |
| В:          | 19 mm                   |
| Cr:         | 45000 N                 |
| C0r:        | 46500 N                 |
| Grease RPM: | 6500 1/min              |
| Oil RPM:    | 9800 1/min              |
| m:          | 0.441 kg                |
| New Model:  | 31306-A                 |
| Old Model:  | 31306A                  |

FAG 31306A Bearing Drawing: