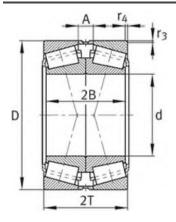

|
| Oil RPM:    | 3900 1/min              |
| m:          | 11.8 kg                 |
| New Model:  | 31318.A160.200.N11CA    |
| Old Model:  | 31318-N11CA-A160-200    |

#### FAG 31318-N11CA-A160-200 Bearing Size Details:

We export high quantities FAG 31318-N11CA-A160-200 Bearing and relative products, we have huge stocks for FAG 31318-N11CA-A160-200 Bearing and relative items, we supply high quality FAG 31318-N11CA-A160-200 Bearing with reasonbable price or we produce the bearings along with the technical data or relative drawings, It's priority to us to supply best service to our clients. If you are interested in FAG 31318-N11CA-A160-200 Bearing, please email us so the suppliers will contact you directly. Related Products:

#### FAG 31318-N11CA-A160-200 Bearing Drawing:



## FAG 31318-N11CA-A120-160 Bearing

| Brand:      | FAG Bearing             |
|-------------|-------------------------|
| Category:   | Tapered Roller Bearings |
| Model:      | 31318-N11CA-A120-160    |
| d:          | 90 mm                   |
| D:          | 190 mm                  |
| Cr:         | 470000 N                |
| C0r:        | 650000 N                |
| Grease RPM: | 2270 1/min              |
| Oil RPM:    | 3900 1/min              |
| m:          | 11.8 kg                 |
| New Model:  | 31318.A120.160.N11CA    |
| Old Model:  | 31318-N11CA-A120-160    |

#### FAG 31318-N11CA-A120-160 Bearing Size Details:

We export high quantities FAG 31318-N11CA-A120-160 Bearing and relative products, we have huge stocks for FAG 31318-N11CA-A120-160 Bearing and relative items, we