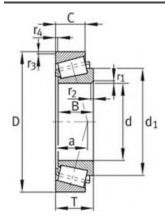

152000 N                |
| C0r:        | 224000 N                |
| Grease RPM: | — 1/min                 |
| Oil RPM:    | 5300 1/min              |
| m:          | 1.61 kg                 |
| New Model:  | K47490-47420            |
| Old Model:  | K47490.47420            |

We export high quantities FAG K47490.47420 Bearing and relative products, we have huge stocks for FAG K47490.47420 Bearing and relative items, we supply high quality FAG K47490.47420 Bearing with reasonable price or we produce the bearings along with the technical data or relative drawings, It's priority to us to supply best service to our clients. If you are interested in FAG K47490.47420 Bearing, please email us so the suppliers will contact you directly. Related Products:

### FAG K47490.47420 Bearing Drawing:



## FAG KH715341-H715311 Bearing

| Brand:      | FAG Bearing             |
|-------------|-------------------------|
| Category:   | Tapered Roller Bearings |
| Model:      | KH715341-H715311        |
| d:          | 66.675 mm               |
| D:          | 136.525 mm              |
| В:          | 46.038 mm               |
| Cr:         | 230000 N                |
| C0r:        | 370000 N                |
| Grease RPM: | — 1/min                 |
| Oil RPM:    | 4750 1/min              |
| m:          | 3.42 kg                 |
| New Model:  | KH715341-H715311        |
| Old Model:  | KH715341-H715311        |

### FAG KH715341-H715311 Bearing Size Details:

We export high quantities FAG KH715341-H715311 Bearing and relative products, we have huge stocks for FAG KH715341-H715311 Beari