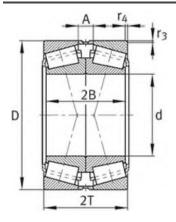

|
| Oil RPM:    | 5600 1/min              |
| m:          | 3.4 kg                  |
| New Model:  | 31311A.A80.120.N11CA    |
| Old Model:  | 31311-A-N11CA-A80-120   |

#### FAG 31311-A-N11CA-A80-120 Bearing Size Details:

We export high quantities FAG 31311-A-N11CA-A80-120 Bearing and relative products, we have huge stocks for FAG 31311-A-N11CA-A80-120 Bearing and relative items, we supply high quality FAG 31311-A-N11CA-A80-120 Bearing with reasonbable price or we produce the bearings along with the technical data or relative drawings, It's priority to us to supply best service to our clients. If you are interested in FAG 31311-A-N11CA-A80-120 Bearing, please email us so the suppliers will contact you directly. Related Products:

#### FAG 31311-A-N11CA-A80-120 Bearing Drawing:



## FAG 31310-A-N11CA-A60-100 Bearing

| Brand:      | FAG Bearing             |
|-------------|-------------------------|
| Category:   | Tapered Roller Bearings |
| Model:      | 31310-A-N11CA-A60-100   |
| d:          | 50 mm                   |
| D:          | 110 mm                  |
| Cr:         | 189000 N                |
| C0r:        | 250000 N                |
| Grease RPM: | 3450 1/min              |
| Oil RPM:    | 6300 1/min              |
| m:          | 2.9 kg                  |
| New Model:  | 31310A.A60.100.N11CA    |
| Old Model:  | 31310-A-N11CA-A60-100   |

#### FAG 31310-A-N11CA-A60-100 Bearing Size Details:

We export high quantities FAG 31310-A-N11CA-A60-100 Bearing and relative products, we have huge stocks for FAG 31310-A-N11CA-A60-100 Bearing and relative items