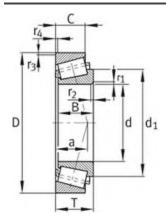

# FAG 30306A Bearing

#### FAG 30306A Bearing Size Details:

| Brand:      | FAG Bearing             |
|-------------|-------------------------|
| Category:   | Tapered Roller Bearings |
| Model:      | 30306A                  |
| d:          | 30 mm                   |
| D:          | 72 mm                   |
| В:          | 19 mm                   |
| Cr:         | 60000 N                 |
| C0r:        | 61000 N                 |
| Grease RPM: | 7200 1/min              |
| Oil RPM:    | 10500 1/min             |
| m:          | 0.445 kg                |
| New Model:  | 30306-A                 |
| Old Model:  | 30306A                  |

FAG 30306A Bearing Drawing: