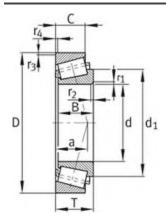

mm                   |
| Cr:         | 214000 N                |
| C0r:        | 395000 N                |
| Grease RPM: | 2070 1/min              |
| Oil RPM:    | 3350 1/min              |
| m:          | 2.6 kg                  |
| New Model:  | 32928                   |
| Old Model:  | 32928                   |

We export high quantities FAG 32928 Bearing and relative products, we have huge stocks for FAG 32928 Bearing and relative items, we supply high quality FAG 32928 Bearing with reasonbable price or we produce the bearings along with the technical data or relative drawings, It's priority to us to supply best service to our clients. If you are interested in FAG 32928 Bearing, please email us so the suppliers will contact you directly. Related Products:

FAG 32928 Bearing Drawing:



# FAG 32326 Bearing

#### FAG 32326 Bearing Size Details:

| Brand:      | FAG Bearing             |
|-------------|-------------------------|
| Category:   | Tapered Roller Bearings |
| Model:      | 32326                   |
| d:          | 130 mm                  |
| D:          | 280 mm                  |
| В:          | 93 mm                   |
| Cr:         | 830000 N                |
| C0r:        | 1120000 N               |
| Grease RPM: | 1850 1/min              |
| Oil RPM:    | 2500 1/min              |
| m:          | 26.7 kg                 |
| New Model:  | 32326                   |
| Old Model:  | 32326                   |

We export high quantities FAG 32326 Bearing and relative products, we have huge stocks for FAG 32326 Bearing and relative items, we supply high qualit