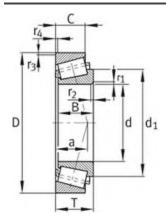

|
| Cr:         | 135000 N                |
| C0r:        | 169000 N                |
| Grease RPM: | 3600 1/min              |
| Oil RPM:    | 5300 1/min              |
| m:          | 1.55 kg                 |
| New Model:  | 30215-A                 |
| Old Model:  | 30215A                  |

We export high quantities FAG 30215A Bearing and relative products, we have huge stocks for FAG 30215A Bearing and relative items, we supply high quality FAG 30215A Bearing with reasonbable price or we produce the bearings along with the technical data or relative drawings, It's priority to us to supply best service to our clients. If you are interested in FAG 30215A Bearing, please email us so the suppliers will contact you directly. Related Products:

FAG 30215A Bearing Drawing:



## FAG 33115 Bearing

#### FAG 33115 Bearing Size Details:

| Brand:      | FAG Bearing             |
|-------------|-------------------------|
| Category:   | Tapered Roller Bearings |
| Model:      | 33115                   |
| d:          | 75 mm                   |
| D:          | 125 mm                  |
| В:          | 37 mm                   |
| Cr:         | 178000 N                |
| C0r:        | 275000 N                |
| Grease RPM: | 3300 1/min              |
| Oil RPM:    | 5300 1/min              |
| m:          | 1.79 kg                 |
| New Model:  | 33115                   |
| Old Model:  | 33115                   |

We export high quantities FAG 33115 Bearing and relative products, we have huge stocks for FAG 33115 Bearing and relative items, we supply high quali