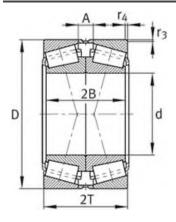

|
| Oil RPM:    | 3100 1/min              |
| m:          | 10.3 kg                 |
| New Model:  | 32026-X-N11CA-A200-250  |
| Old Model:  | 32026-X-N11CA-A200-250  |

#### FAG 32026-X-N11CA-A200-250 Bearing Size Details:

We export high quantities FAG 32026-X-N11CA-A200-250 Bearing and relative products, we have huge stocks for FAG 32026-X-N11CA-A200-250 Bearing and relative items, we supply high quality FAG 32026-X-N11CA-A200-250 Bearing with reasonbable price or we produce the bearings along with the technical data or relative drawings, It's priority to us to supply best service to our clients. If you are interested in FAG 32026-X-N11CA-A200-250 Bearing, please email us so the suppliers will contact you directly. Related Products:

### FAG 32026-X-N11CA-A200-250 Bearing Drawing:



## FAG 31324-X-N11CA-A140-180 Bearing

| Brand:      | FAG Bearing             |
|-------------|-------------------------|
| Category:   | Tapered Roller Bearings |
| Model:      | 31324-X-N11CA-A140-180  |
| d:          | 120 mm                  |
| D:          | 260 mm                  |
| Cr:         | 930000 N                |
| C0r:        | 1400000 N               |
| Grease RPM: | 1610 1/min              |
| Oil RPM:    | 2500 1/min              |
| m:          | 33.7 kg                 |
| New Model:  | 31324-X-N11CA-A140-180  |
| Old Model:  | 31324-X-N11CA-A140-180  |

#### FAG 31324-X-N11CA-A140-180 Bearing Size Details:

We export high quantities FAG 31324-X-N11CA-A140-180 Bearing and relative products, we have huge stocks for FAG 31324-X-N11CA-A140-180 Bearing and relative i