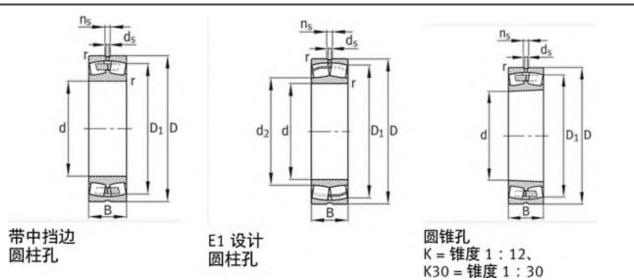

|
| Grease RPM: | 2110 1/min                |
| Oil RPM:    | 3000 1/min                |
| m:          | 8.1 kg                    |
| New Model:  | 23126-Е1А-К-М             |
| Old Model:  | 23126E1AK.M               |

### FAG 23126E1AK.M Bearing Size Details:

We export high quantities FAG 23126E1AK.M Bearing and relative products, we have huge stocks for FAG 23126E1AK.M Bearing and relative items, we supply high quality FAG 23126E1AK.M Bearing with reasonbable price or we produce the bearings along with the technical data or relative drawings, It's priority to us to supply best service to our clients. If you are interested in FAG 23126E1AK.M Bearing, please email us so the suppliers will contact you directly. Related Products:

### FAG 23126E1AK.M Bearing Drawing:



# FAG 23126E1K.TVPB Bearing

| Brand:      | FAG Bearing               |
|-------------|---------------------------|
| Category:   | Spherical Roller Bearings |
| Model:      | 23126E1K.TVPB             |
| d:          | 130 mm                    |
| D:          | 210 mm                    |
| В:          | 64 mm                     |
| Cr:         | 680000 N                  |
| C0r:        | 890000 N                  |
| Grease RPM: | 2110 1/min                |
| Oil RPM:    | 3000 1/min                |
| m:          | 7.82 kg                   |
| New Model:  | 23126-E1-K-TVPB           |
| Old Model:  | 23126E1K.TVPB             |

### FAG 23126E1K.TVPB Bearing Size Details:

We export high quantities FAG 23126E1K.TVPB Bearing and relative products, we have huge stocks for FAG 2312