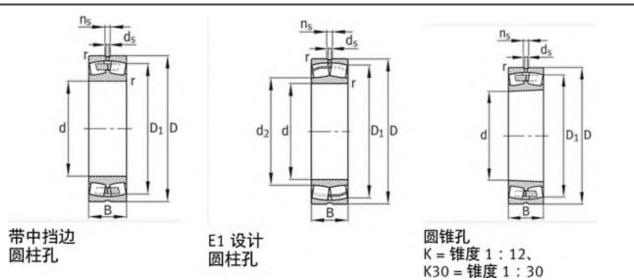

### FAG 20207T Bearing Drawing:

### FAG 20207K.T.C3 Bearing Drawing:

### FAG 20306T Bearing Drawing:

### FAG 20206T Bearing Drawing:

### FAG 20206K.T.C3 Bearing Drawing:

### FAG 20305T Bearing Drawing:

### FAG 20205T Bearing Drawing:

### FAG 20205K.T.C3 Bearing Drawing:

### FAG 20304T Bearing Drawing:

### FAG 20204T Bearing Drawing:

### FAG 20208K.T.C3 Bearing Drawing:

### FAG 20307T Bearing Drawing:

### FAG 20312T Bearing Drawing:

### FAG 20312K.T.C3 Bearing Drawing:

### FAG 20212T Bearing Drawing:

### FAG 20212K.T.C3 Bearing Drawing:

### FAG 20311T Bearing Drawing:

### FAG 20311K.T.C3 Bearing Drawing:

### FAG 20211T Bearing Drawing:

#### FAG 23122E1K.TVPB Bearing Drawing:

### FAG 20310T Bearing Drawing:

### FAG 20210T Bearing Drawing:

### FAG 20210K.T.C3 Bearing Drawing:

### FAG 20309T Bearing Drawing:

### FAG 20209T Bearing Drawing:

### FAG 20209K.T.C3 Bearing Drawing:

### FAG 20308T Bearing Drawing:

### FAG 20208T Bearing Drawing:

### FAG 20226K.MB.C3 Bearing Drawing:

### FAG 20324MB Bearing Drawing:

### FAG 20224MB Bearing Drawing:

### FAG 20224K.MB.C3 Bearing Drawing:

### FAG 20322MB Bearing Drawing:

### FAG 20222MB Bearing Drawing:

### FAG 20222K.MB.C3 Bearing Drawing:

## FAG 20221MB Bearing Drawing:

## FAG 20320MB Bearing Drawing:

## FAG 20320K.MB.C3 Bearing Drawing:

## FAG 20220MB Bearing Drawing:

## FAG 20220K.MB.C3 Bearing Drawing:

## FAG 20319MB Bearing Drawing:

## FAG 20219MB Bearing Drawing:

## FAG 20318MB Bearing Drawing:

## FAG 20318K.MB.C3 Bearing Drawing:

## FAG 20218MB Bearing Drawing:

## FAG 20218K.MB.C3 Bearing Drawing:

## FAG 20317MB Bearing Drawing:

## FAG 20217MB Bearing Drawing:

## FAG 20217K.MB.C3 Bearing Drawing:

## FAG 20316MB Bearing Drawing:

## FAG 20216T Bearing Drawing:

## FAG 20216K.T.C3 Bearing Drawing:

## FAG 20315MB Bearing Drawing:

## FAG 20215T Bearing Drawing:

## FAG 20215K.T.C3 Bearing Drawing:

## FAG 20314MB Bearing Drawing:

## FAG 20214T Bearing Drawing:

## FAG 20313MB Bearing Drawing:

## FAG 20313K.MB.C3 Bearing Drawing:

## FAG 20213T Bearing Drawing:

## FAG 20213K.T.C3 Bearing Drawing:

## FAG 20232K.MB.C3 Bearing Drawing:

## FAG 20330MB Bearing Drawing:

## FAG 20230MB Bearing Drawing:

## FAG 20230K.MB.C3 Bearing Drawing:

## FAG 20328MB Bearing Drawing:

## FAG 20228MB Bearing Drawing: