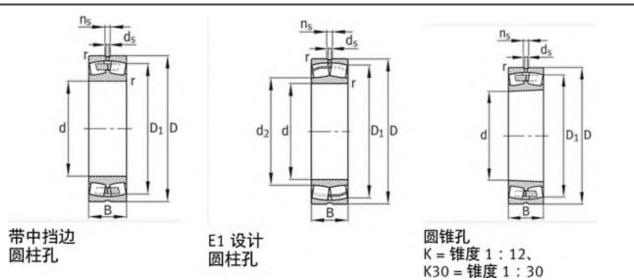

N                  |
| Grease RPM: | 2800 1/min                |
| Oil RPM:    | 4300 1/min                |
| m:          | 3.86 kg                   |
| New Model:  | 23024-E1-TVPB             |
| Old Model:  | 23024E1TVPB               |

### FAG 23024E1TVPB Bearing Size Details:

We export high quantities FAG 23024E1TVPB Bearing and relative products, we have huge stocks for FAG 23024E1TVPB Bearing and relative items, we supply high quality FAG 23024E1TVPB Bearing with reasonbable price or we produce the bearings along with the technical data or relative drawings, It's priority to us to supply best service to our clients. If you are interested in FAG 23024E1TVPB Bearing, please email us so the suppliers will contact you directly. Related Products:

## FAG 23024E1TVPB Bearing Drawing:



## FAG 23024E1K.TVPB Bearing

| Brand:      | FAG Bearing               |
|-------------|---------------------------|
| Category:   | Spherical Roller Bearings |
| Model:      | 23024E1K.TVPB             |
| d:          | 120 mm                    |
| D:          | 180 mm                    |
| B:          | 46 mm                     |
| Cr:         | 430000 N                  |
| C0r:        | 580000 N                  |
| Grease RPM: | 2800 1/min                |
| Oil RPM:    | 4300 1/min                |
| m:          | 3.67 kg                   |
| New Model:  | 23024-E1-K-TVPB           |
| Old Model:  | 23024E1K.TVPB             |

## FAG 23024E1K.TVPB Bearing Size Details:

We export high quantities FAG 23024E1K.TVPB Bearing and relative products, we have huge stocks for FAG 2302