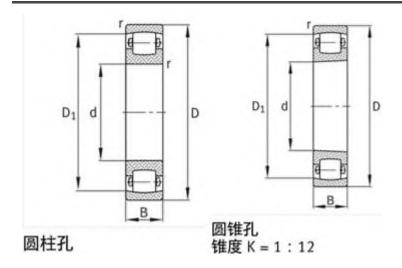

mm                     |
| Cr:        | 40500 N                   |
| C0r:       | 43000 N                   |
| Oil RPM:   | 4800 1/min                |
| m:         | 0.296 kg                  |
| New Model: | 20207-K-TVP-C3            |
| Old Model: | 20207K.T.C3               |

We export high quantities FAG 20207K.T.C3 Bearing and relative products, we have huge stocks for FAG 20207K.T.C3 Bearing and relative items, we supply high quality FAG 20207K.T.C3 Bearing with reasonbable price or we produce the bearings along with the technical data or relative drawings, It's priority to us to supply best service to our clients. If you are interested in FAG 20207K.T.C3 Bearing, please email us so the suppliers will contact you directly. Related Products:

### FAG 20207K.T.C3 Bearing Drawing:



### FAG 20306T Bearing

### FAG 20306T Bearing Size Details:

| Brand:     | FAG Bearing               |
|------------|---------------------------|
| Category:  | Spherical Roller Bearings |
| Model:     | 20306T                    |
| d:         | 30 mm                     |
| D:         | 72 mm                     |
| В:         | 19 mm                     |
| Cr:        | 49000 N                   |
| C0r:       | 49000 N                   |
| Oil RPM:   | 5000 1/min                |
| m:         | 0.37 kg                   |
| New Model: | 20306-TVP                 |
| Old Model: | 20306T                    |

We export high quantities FAG 20306T Bearing and relative products, we have huge stocks for FAG 20306T Bearing and relative items, we supply high quality FAG 20306T Bearing wit