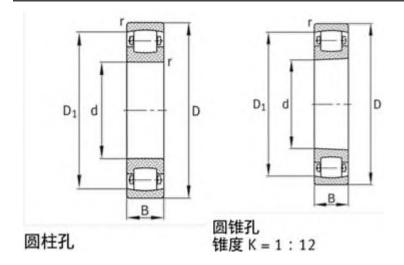

|
| В:         | 27 mm                     |
| Cr:        | 108000 N                  |
| C0r:       | 118000 N                  |
| Oil RPM:   | 3400 1/min                |
| m:         | 1.17 kg                   |
| New Model: | 20310-TVP                 |
| Old Model: | 20310T                    |

We export high quantities FAG 20310T Bearing and relative products, we have huge stocks for FAG 20310T Bearing and relative items, we supply high quality FAG 20310T Bearing with reasonbable price or we produce the bearings along with the technical data or relative drawings, It's priority to us to supply best service to our clients. If you are interested in FAG 20310T Bearing, please email us so the suppliers will contact you directly. Related Products:

### FAG 20310T Bearing Drawing:



### FAG 20210T Bearing

### FAG 20210T Bearing Size Details:

| Brand:     | FAG Bearing               |
|------------|---------------------------|
| Category:  | Spherical Roller Bearings |
| Model:     | 20210T                    |
| d:         | 50 mm                     |
| D:         | 90 mm                     |
| B:         | 20 mm                     |
| Cr:        | 58500 N                   |
| C0r:       | 68000 N                   |
| Oil RPM:   | 3600 1/min                |
| m:         | 0.499 kg                  |
| New Model: | 20210-TVP                 |
| Old Model: | 20210T                    |

We export high quantities FAG 20210T Bearing and relative products, we have huge stocks for FAG 20210T Bearing and relative items, we supply high quality FAG 20210T Bearing wit