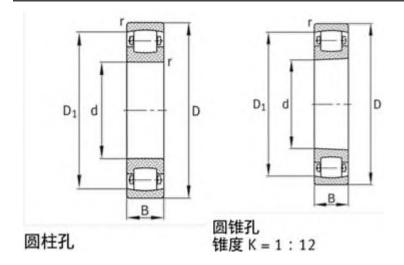

|
| В:         | 26 mm                     |
| Cr:        | 125000 N                  |
| C0r:       | 163000 N                  |
| Oil RPM:   | 2600 1/min                |
| m:         | 1.58 kg                   |
| New Model: | 20216-TVP                 |
| Old Model: | 20216T                    |

We export high quantities FAG 20216T Bearing and relative products, we have huge stocks for FAG 20216T Bearing and relative items, we supply high quality FAG 20216T Bearing with reasonbable price or we produce the bearings along with the technical data or relative drawings, It's priority to us to supply best service to our clients. If you are interested in FAG 20216T Bearing, please email us so the suppliers will contact you directly. Related Products:

## FAG 20216T Bearing Drawing:



# FAG 20216K.T.C3 Bearing

| Brand:     | FAG Bearing               |
|------------|---------------------------|
| Category:  | Spherical Roller Bearings |
| Model:     | 20216K.T.C3               |
| d:         | 80 mm                     |
| D:         | 140 mm                    |
| B:         | 26 mm                     |
| Cr:        | 125000 N                  |
| C0r:       | 163000 N                  |
| Oil RPM:   | 2600 1/min                |
| m:         | 1.56 kg                   |
| New Model: | 20216-K-TVP-C3            |
| Old Model: | 20216K.T.C3               |

We export high quantities FAG 20216K.T.C3 Bearing and relative products, we have huge stocks for FAG 20216K.T.C3 Bearing and relative items, we supply high quality FAG 20216K.T.C3 Bearing with reasonbable price