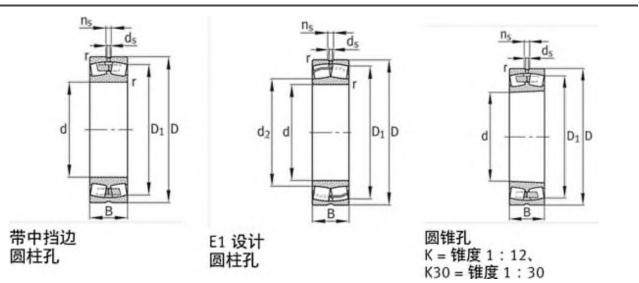

|
| Grease RPM: | 5100 1/min                |
| Oil RPM:    | 6300 1/min                |
| m:          | 1.19 kg                   |
| New Model:  | 21311-Е1-К                |
| Old Model:  | 21311E1K.TVPB             |

## FAG 21311E1K.TVPB Bearing Size Details:

We export high quantities FAG 21311E1K.TVPB Bearing and relative products, we have huge stocks for FAG 21311E1K.TVPB Bearing and relative items, we supply high quality FAG 21311E1K.TVPB Bearing with reasonbable price or we produce the bearings along with the technical data or relative drawings, It's priority to us to supply best service to our clients. If you are interested in FAG 21311E1K.TVPB Bearing, please email us so the suppliers will contact you directly. Related Products:

#### FAG 21311E1K.TVPB Bearing Drawing:



## FAG 222110 Bearing

### FAG 222110 Bearing Size Details:

| Brand:      | FAG Bearing               |
|-------------|---------------------------|
| Category:   | Spherical Roller Bearings |
| Model:      | 222110                    |
| d:          | 55 mm                     |
| D:          | 100 mm                    |
| B:          | 25 mm                     |
| Cr:         | 129000 N                  |
| C0r:        | 130000 N                  |
| Grease RPM: | 4650 1/min                |
| Oil RPM:    | 8500 1/min                |
| m:          | 0.851 kg                  |
| New Model:  | 22211-E1                  |
| Old Model:  | 222110                    |

We export high quantities FAG 222110 Bearing and relative products, we have huge stocks for FAG 222110 Bearing and relat