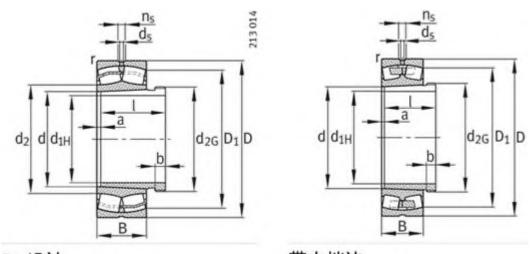

### FAG 23122E1K.TVPB Bearing

| Brand:      | FAG Bearing               |
|-------------|---------------------------|
| Category:   | Spherical Roller Bearings |
| Model:      | 23122E1K.TVPB             |
| d:          | 110 mm                    |
| D:          | 180 mm                    |
| B:          | 56 mm                     |
| Cr:         | 530000 N                  |
| C0r:        | 680000 N                  |
| Grease RPM: | 2550 1/min                |
| Oil RPM:    | 4000 1/min                |
| m:          | 4.95 kg                   |
| New Model:  | 23122-E1-K-TVPB           |
| Old Model:  | 23122E1K.TVPB             |

### FAG 23122E1K.TVPB Bearing Size Details:

We export high quantities FAG 23122E1K.TVPB Bearing and relative products, we have huge stocks for FAG 23122E1K.TVPB Bearing and relative items, we supply high quality FAG 23122E1K.TVPB Bearing with reasonbable price or we produce the bearings along with the technical data or relative drawings, It's priority to us to supply best service to our clients. If you are interested in FAG 23122E1K.TVPB Bearing, please email us so the suppliers will contact you directly. Related Products:

#### FAG 23122E1K.TVPB Bearing Drawing: