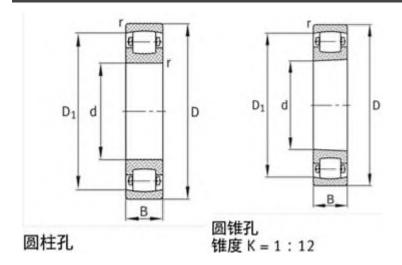

|
| В:         | 14 mm                     |
| Cr:        | 20400 N                   |
| C0r:       | 19300 N                   |
| Oil RPM:   | 7500 1/min                |
| m:         | 0.114 kg                  |
| New Model: | 20204-TVP                 |
| Old Model: | 20204T                    |

We export high quantities FAG 20204T Bearing and relative products, we have huge stocks for FAG 20204T Bearing and relative items, we supply high quality FAG 20204T Bearing with reasonbable price or we produce the bearings along with the technical data or relative drawings, It's priority to us to supply best service to our clients. If you are interested in FAG 20204T Bearing, please email us so the suppliers will contact you directly. Related Products:

### FAG 20204T Bearing Drawing:



### FAG 20208K.T.C3 Bearing

| Brand:     | FAG Bearing               |
|------------|---------------------------|
| Category:  | Spherical Roller Bearings |
| Model:     | 20208K.T.C3               |
| d:         | 40 mm                     |
| D:         | 80 mm                     |
| В:         | 18 mm                     |
| Cr:        | 49000 N                   |
| C0r:       | 53000 N                   |
| Oil RPM:   | 4300 1/min                |
| m:         | 0.38 kg                   |
| New Model: | 20208-K-TVP-C3            |
| Old Model: | 20208K.T.C3               |

We export high quantities FAG 20208K.T.C3 Bearing and relative products, we have huge stocks for FAG 20208K.T.C3 Bearing and relative items, we supply high quality FAG 20208K.T.C3 Bearing with reasonbable pric