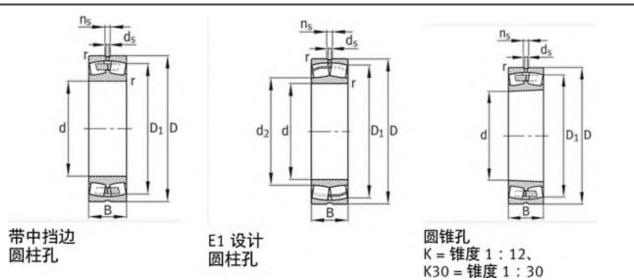

N                  |
| Grease RPM: | 3750 1/min                |
| Oil RPM:    | 4800 1/min                |
| m:          | 2.86 kg                   |
| New Model:  | 21315-E1                  |
| Old Model:  | 21315E1TVPB               |

### FAG 21315E1TVPB Bearing Size Details:

We export high quantities FAG 21315E1TVPB Bearing and relative products, we have huge stocks for FAG 21315E1TVPB Bearing and relative items, we supply high quality FAG 21315E1TVPB Bearing with reasonbable price or we produce the bearings along with the technical data or relative drawings, It's priority to us to supply best service to our clients. If you are interested in FAG 21315E1TVPB Bearing, please email us so the suppliers will contact you directly. Related Products:

## FAG 21315E1TVPB Bearing Drawing:



## FAG 21315E1K.TVPB Bearing

| Brand:      | FAG Bearing               |
|-------------|---------------------------|
| Category:   | Spherical Roller Bearings |
| Model:      | 21315E1K.TVPB             |
| d:          | 75 mm                     |
| D:          | 160 mm                    |
| В:          | 37 mm                     |
| Cr:         | 305000 N                  |
| C0r:        | 325000 N                  |
| Grease RPM: | 3750 1/min                |
| Oil RPM:    | 4800 1/min                |
| m:          | 2.86 kg                   |
| New Model:  | 21315-Е1-К                |
| Old Model:  | 21315E1K.TVPB             |

## FAG 21315E1K.TVPB Bearing Size Details:

We export high quantities FAG 21315E1K.TVPB Bearing and relative products, we have huge stocks for FAG 2131