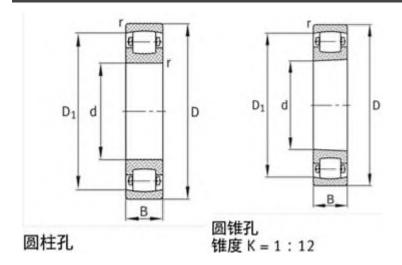

|
| В:         | 25 mm                     |
| Cr:        | 86500 N                   |
| C0r:       | 95000 N                   |
| Oil RPM:   | 3600 1/min                |
| m:         | 0.914 kg                  |
| New Model: | 20309-TVP                 |
| Old Model: | 20309T                    |

We export high quantities FAG 20309T Bearing and relative products, we have huge stocks for FAG 20309T Bearing and relative items, we supply high quality FAG 20309T Bearing with reasonbable price or we produce the bearings along with the technical data or relative drawings, It's priority to us to supply best service to our clients. If you are interested in FAG 20309T Bearing, please email us so the suppliers will contact you directly. Related Products:

### FAG 20309T Bearing Drawing:



### FAG 20209T Bearing

### FAG 20209T Bearing Size Details:

| Brand:     | FAG Bearing               |
|------------|---------------------------|
| Category:  | Spherical Roller Bearings |
| Model:     | 20209T                    |
| d:         | 45 mm                     |
| D:         | 85 mm                     |
| В:         | 19 mm                     |
| Cr:        | 52000 N                   |
| C0r:       | 57000 N                   |
| Oil RPM:   | 4000 1/min                |
| m:         | 0.441 kg                  |
| New Model: | 20209-TVP                 |
| Old Model: | 20209T                    |

We export high quantities FAG 20209T Bearing and relative products, we have huge stocks for FAG 20209T Bearing and relative items, we supply high quality FAG 20209T Bearing wit