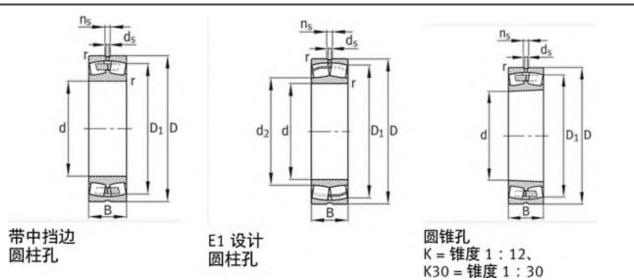

|
| Grease RPM: | 2100 1/min                |
| Oil RPM:    | 3000 1/min                |
| m:          | 9.18 kg                   |
| New Model:  | 23222-E1-TVPB             |
| Old Model:  | 23222E1TVPB               |

### FAG 23222E1TVPB Bearing Size Details:

We export high quantities FAG 23222E1TVPB Bearing and relative products, we have huge stocks for FAG 23222E1TVPB Bearing and relative items, we supply high quality FAG 23222E1TVPB Bearing with reasonbable price or we produce the bearings along with the technical data or relative drawings, It's priority to us to supply best service to our clients. If you are interested in FAG 23222E1TVPB Bearing, please email us so the suppliers will contact you directly. Related Products:

### FAG 23222E1TVPB Bearing Drawing:



# FAG 23222E1K.TVPB Bearing

| Brand:      | FAG Bearing               |
|-------------|---------------------------|
| Category:   | Spherical Roller Bearings |
| Model:      | 23222E1K.TVPB             |
| d:          | 110 mm                    |
| D:          | 200 mm                    |
| В:          | 69.8 mm                   |
| Cr:         | 710000 N                  |
| C0r:        | 870000 N                  |
| Grease RPM: | 2100 1/min                |
| Oil RPM:    | 3000 1/min                |
| m:          | 8.82 kg                   |
| New Model:  | 23222-Е1-К-ТVРВ           |
| Old Model:  | 23222E1K.TVPB             |

### FAG 23222E1K.TVPB Bearing Size Details:

We export high quantities FAG 23222E1K.TVPB Bearing and relative products, we have huge stocks for FAG 2322