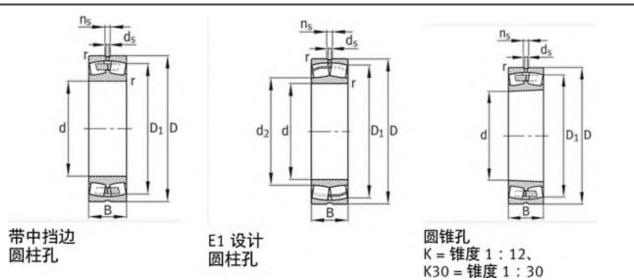

60000 N                 |
| Grease RPM: | 1330 1/min                |
| Oil RPM:    | 2200 1/min                |
| m:          | 23.8 kg                   |
| New Model:  | 24038-E1-K30              |
| Old Model:  | 24038E1K30                |

### FAG 24038E1K30 Bearing Size Details:

We export high quantities FAG 24038E1K30 Bearing and relative products, we have huge stocks for FAG 24038E1K30 Bearing and relative items, we supply high quality FAG 24038E1K30 Bearing with reasonbable price or we produce the bearings along with the technical data or relative drawings, It's priority to us to supply best service to our clients. If you are interested in FAG 24038E1K30 Bearing, please email us so the suppliers will contact you directly. Related Products:

### FAG 24038E1K30 Bearing Drawing:



# FAG 23038E1A.M Bearing

| Brand:      | FAG Bearing               |
|-------------|---------------------------|
| Category:   | Spherical Roller Bearings |
| Model:      | 23038E1A.M                |
| d:          | 190 mm                    |
| D:          | 290 mm                    |
| В:          | 75 mm                     |
| Cr:         | 1080000 N                 |
| C0r:        | 1550000 N                 |
| Grease RPM: | 1660 1/min                |
| Oil RPM:    | 2400 1/min                |
| m:          | 18.3 kg                   |
| New Model:  | 23038-E1A-M               |
| Old Model:  | 23038E1A.M                |

### FAG 23038E1A.M Bearing Size Details:

We export high quantities FAG 23038E1A.M Bearing and relative products, we have huge stocks for FAG 23038E1A.M Be