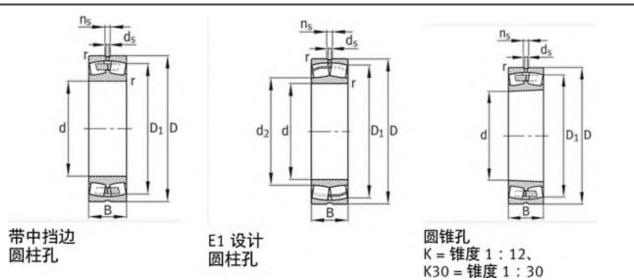

|
| Grease RPM: | 3050 1/min                |
| Oil RPM:    | 3600 1/min                |
| m:          | 8.19 kg                   |
| New Model:  | 21320-E1-TVPB             |
| Old Model:  | 21320E1TVPB               |

### FAG 21320E1TVPB Bearing Size Details:

We export high quantities FAG 21320E1TVPB Bearing and relative products, we have huge stocks for FAG 21320E1TVPB Bearing and relative items, we supply high quality FAG 21320E1TVPB Bearing with reasonbable price or we produce the bearings along with the technical data or relative drawings, It's priority to us to supply best service to our clients. If you are interested in FAG 21320E1TVPB Bearing, please email us so the suppliers will contact you directly. Related Products:

### FAG 21320E1TVPB Bearing Drawing:



## FAG 21320E1K.TVPB Bearing

| Brand:      | FAG Bearing               |
|-------------|---------------------------|
| Category:   | Spherical Roller Bearings |
| Model:      | 21320E1K.TVPB             |
| d:          | 100 mm                    |
| D:          | 215 mm                    |
| В:          | 47 mm                     |
| Cr:         | 495000 N                  |
| C0r:        | 530000 N                  |
| Grease RPM: | 3050 1/min                |
| Oil RPM:    | 3600 1/min                |
| m:          | 8.08 kg                   |
| New Model:  | 21320-E1-K-TVPB           |
| Old Model:  | 21320E1K.TVPB             |

## FAG 21320E1K.TVPB Bearing Size Details:

We export high quantities FAG 21320E1K.TVPB Bearing and relative products, we have huge stocks for FAG 2132