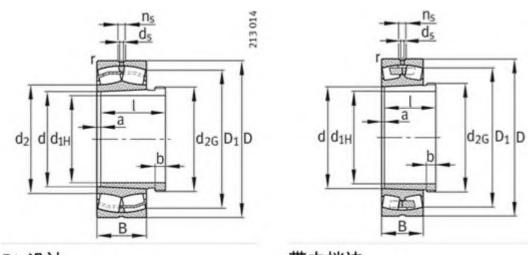

|
| В:         | 82 mm                     |
| Cr:        | 1270000 N                 |
| C0r:       | 1800000 N                 |
| m:         | 20.8 kg                   |
| New Model: | 23040-E1-K-TVPB           |
| Old Model: | 23040E1K.TVPB             |

### FAG 23040E1K.TVPB Bearing Size Details:

We export high quantities FAG 23040E1K.TVPB Bearing and relative products, we have huge stocks for FAG 23040E1K.TVPB Bearing and relative items, we supply high quality FAG 23040E1K.TVPB Bearing with reasonbable price or we produce the bearings along with the technical data or relative drawings, It's priority to us to supply best service to our clients. If you are interested in FAG 23040E1K.TVPB Bearing, please email us so the suppliers will contact you directly. Related Products:









# FAG 23040E1AK.M Bearing

| Brand:     | FAG Bearing               |
|------------|---------------------------|
| Category:  | Spherical Roller Bearings |
| Model:     | 23040E1AK.M               |
| d:         | 200 mm                    |
| D:         | 310 mm                    |
| В:         | 82 mm                     |
| Cr:        | 1270000 N                 |
| C0r:       | 1800000 N                 |
| m:         | 21.4 kg                   |
| New Model: | 23040-E1A-K-M             |
| Old Model: | 23040E1AK.M               |

### FAG 23040E1AK.M Bearing Size Details:

We export high quantities FAG 23040E1AK.M Bearing and relative products, we have huge stocks for FAG 23040E1AK.M Bearing and relative items, we supply high quality FAG 23040E1AK.M Bearing with reasonbable pr