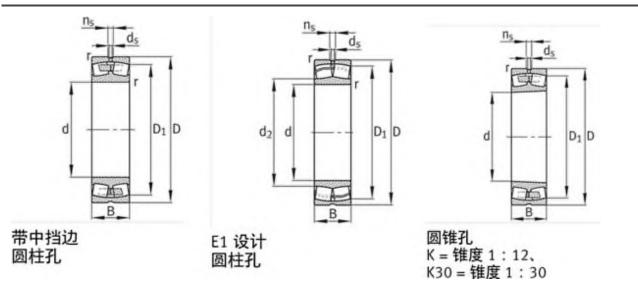

|
| C0r:        | 1500000 N                 |
| Grease RPM: | 295 1/min                 |
| Oil RPM:    | 450 1/min                 |
| m:          | 506 kg                    |
| New Model:  | 239/800-B-MB              |
| Old Model:  | 239/800B.MB               |

We export high quantities FAG 239/800B.MB Bearing and relative products, we have huge stocks for FAG 239/800B.MB Bearing and relative items, we supply high quality FAG 239/800B.MB Bearing with reasonbable price or we produce the bearings along with the technical data or relative drawings, It's priority to us to supply best service to our clients. If you are interested in FAG 239/800B.MB Bearing, please email us so the suppliers will contact you directly. Related Products:

#### FAG 239/800B.MB Bearing Drawing:



### FAG 239/800BK.MB Bearing

| Brand:      | FAG Bearing               |
|-------------|---------------------------|
| Category:   | Spherical Roller Bearings |
| Model:      | 239/800BK.MB              |
| d:          | 800 mm                    |
| D:          | 1060 mm                   |
| B:          | 195 mm                    |
| Cr:         | 5850000 N                 |
| C0r:        | 1500000 N                 |
| Grease RPM: | 295 1/min                 |
| Oil RPM:    | 450 1/min                 |
| m:          | 490 kg                    |
| New Model:  | 239/800-В-К-МВ            |
| Old Model:  | 239/800BK.MB              |

#### FAG 239/800BK.MB Bearing Size Details:

We export high quantities FAG 239/800BK.MB Bearing and relative products, we have huge stocks for FAG 239/