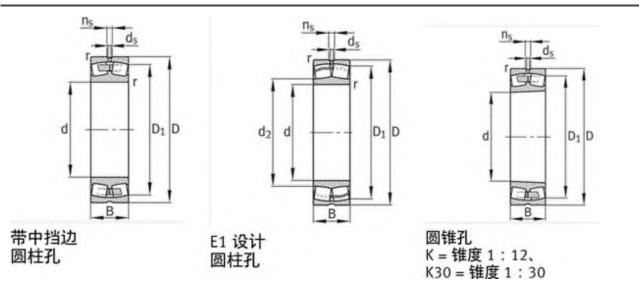

| 950000 N                  |
| C0r:        | 1070000 N                 |
| Grease RPM: | 2130 1/min                |
| Oil RPM:    | 2600 1/min                |
| m:          | 17.4 kg                   |
| New Model:  | 22322-Е1-К                |
| Old Model:  | 22322E1K                  |

We export high quantities FAG 22322E1K Bearing and relative products, we have huge stocks for FAG 22322E1K Bearing and relative items, we supply high quality FAG 22322E1K Bearing with reasonbable price or we produce the bearings along with the technical data or relative drawings, It's priority to us to supply best service to our clients. If you are interested in FAG 22322E1K Bearing, please email us so the suppliers will contact you directly. Related Products:

#### FAG 22322E1K Bearing Drawing:



## FAG 21322E1TVPB Bearing

| Brand:      | FAG Bearing               |
|-------------|---------------------------|
| Category:   | Spherical Roller Bearings |
| Model:      | 21322E1TVPB               |
| d:          | 110 mm                    |
| D:          | 240 mm                    |
| В:          | 50 mm                     |
| Cr:         | 600000 N                  |
| C0r:        | 640000 N                  |
| Grease RPM: | 2700 1/min                |
| Oil RPM:    | 3000 1/min                |
| m:          | 11.1 kg                   |
| New Model:  | 21322-E1-TVPB             |
| Old Model:  | 21322E1TVPB               |

### FAG 21322E1TVPB Bearing Size Details:

We export high quantities FAG 21322E1TVPB Bearing and relative products, we have huge stocks for FAG 21322E1TV