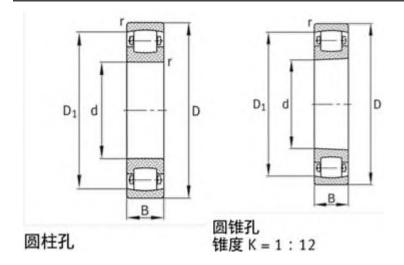

|
| В:         | 19 mm                     |
| Cr:        | 49000 N                   |
| C0r:       | 49000 N                   |
| Oil RPM:   | 5000 1/min                |
| m:         | 0.37 kg                   |
| New Model: | 20306-TVP                 |
| Old Model: | 20306T                    |

We export high quantities FAG 20306T Bearing and relative products, we have huge stocks for FAG 20306T Bearing and relative items, we supply high quality FAG 20306T Bearing with reasonbable price or we produce the bearings along with the technical data or relative drawings, It's priority to us to supply best service to our clients. If you are interested in FAG 20306T Bearing, please email us so the suppliers will contact you directly. Related Products:

### FAG 20306T Bearing Drawing:



### FAG 20206T Bearing

### FAG 20206T Bearing Size Details:

| Brand:     | FAG Bearing               |
|------------|---------------------------|
| Category:  | Spherical Roller Bearings |
| Model:     | 20206T                    |
| d:         | 30 mm                     |
| D:         | 62 mm                     |
| В:         | 16 mm                     |
| Cr:        | 27500 N                   |
| C0r:       | 28500 N                   |
| Oil RPM:   | 5600 1/min                |
| m:         | 0.207 kg                  |
| New Model: | 20206-TVP                 |
| Old Model: | 20206T                    |

We export high quantities FAG 20206T Bearing and relative products, we have huge stocks for FAG 20206T Bearing and relative items, we supply high quality FAG 20206T Bearing wit