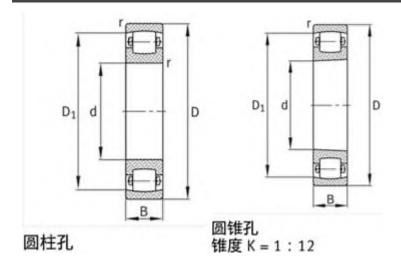

|
| Cr:        | 305000 N                  |
| C0r:       | 415000 N                  |
| Oil RPM:   | 1600 1/min                |
| m:         | 6.51 kg                   |
| New Model: | 20224-K-MB-C3             |
| Old Model: | 20224K.MB.C3              |

We export high quantities FAG 20224K.MB.C3 Bearing and relative products, we have huge stocks for FAG 20224K.MB.C3 Bearing and relative items, we supply high quality FAG 20224K.MB.C3 Bearing with reasonbable price or we produce the bearings along with the technical data or relative drawings, It's priority to us to supply best service to our clients. If you are interested in FAG 20224K.MB.C3 Bearing, please email us so the suppliers will contact you directly. Related Products:

### FAG 20224K.MB.C3 Bearing Drawing:



### FAG 20322MB Bearing

#### FAG 20322MB Bearing Size Details:

| Brand:     | FAG Bearing               |
|------------|---------------------------|
| Category:  | Spherical Roller Bearings |
| Model:     | 20322MB                   |
| d:         | 110 mm                    |
| D:         | 240 mm                    |
| В:         | 50 mm                     |
| Cr:        | 430000 N                  |
| C0r:       | 520000 N                  |
| Oil RPM:   | 1500 1/min                |
| m:         | 11.6 kg                   |
| New Model: | 20322-MB                  |
| Old Model: | 20322MB                   |

We export high quantities FAG 20322MB Bearing and relative products, we have huge stocks for FAG 20322MB Bearing and relative items, we supply high quality FAG 20322MB Beari