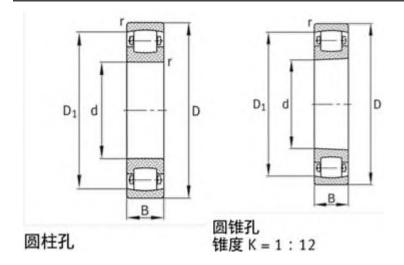

|
| В:         | 22 mm                     |
| Cr:        | 85000 N                   |
| C0r:       | 100000 N                  |
| Oil RPM:   | 3200 1/min                |
| m:         | 0.836 kg                  |
| New Model: | 20212-TVP                 |
| Old Model: | 20212T                    |

We export high quantities FAG 20212T Bearing and relative products, we have huge stocks for FAG 20212T Bearing and relative items, we supply high quality FAG 20212T Bearing with reasonbable price or we produce the bearings along with the technical data or relative drawings, It's priority to us to supply best service to our clients. If you are interested in FAG 20212T Bearing, please email us so the suppliers will contact you directly. Related Products:

### FAG 20212T Bearing Drawing:



### FAG 20212K.T.C3 Bearing

| Brand:     | FAG Bearing               |
|------------|---------------------------|
| Category:  | Spherical Roller Bearings |
| Model:     | 20212K.T.C3               |
| d:         | 60 mm                     |
| D:         | 110 mm                    |
| B:         | 22 mm                     |
| Cr:        | 85000 N                   |
| C0r:       | 100000 N                  |
| Oil RPM:   | 3200 1/min                |
| m:         | 0.822 kg                  |
| New Model: | 20212-K-TVP-C3            |
| Old Model: | 20212K.T.C3               |

We export high quantities FAG 20212K.T.C3 Bearing and relative products, we have huge stocks for FAG 20212K.T.C3 Bearing and relative items, we supply high quality FAG 20212K.T.C3 Bearing with reasonbable pric