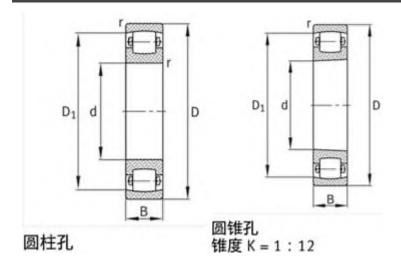

|
| Cr:        | 365000 N                  |
| C0r:       | 440000 N                  |
| Oil RPM:   | 1700 1/min                |
| m:         | 8.58 kg                   |
| New Model: | 20320-К-МВ-С3             |
| Old Model: | 20320K.MB.C3              |

We export high quantities FAG 20320K.MB.C3 Bearing and relative products, we have huge stocks for FAG 20320K.MB.C3 Bearing and relative items, we supply high quality FAG 20320K.MB.C3 Bearing with reasonbable price or we produce the bearings along with the technical data or relative drawings, It's priority to us to supply best service to our clients. If you are interested in FAG 20320K.MB.C3 Bearing, please email us so the suppliers will contact you directly. Related Products:

## FAG 20320K.MB.C3 Bearing Drawing:



# FAG 20220MB Bearing

## FAG 20220MB Bearing Size Details:

| Brand:     | FAG Bearing               |
|------------|---------------------------|
| Category:  | Spherical Roller Bearings |
| Model:     | 20220MB                   |
| d:         | 100 mm                    |
| D:         | 180 mm                    |
| В:         | 34 mm                     |
| Cr:        | 224000 N                  |
| C0r:       | 290000 N                  |
| Oil RPM:   | 1900 1/min                |
| m:         | 3.96 kg                   |
| New Model: | 20220-MB                  |
| Old Model: | 20220MB                   |

We export high quantities FAG 20220MB Bearing and relative products, we have huge stocks for FAG 20220MB Bearing and relative items, we supply high quality FAG 20220MB Bearing w