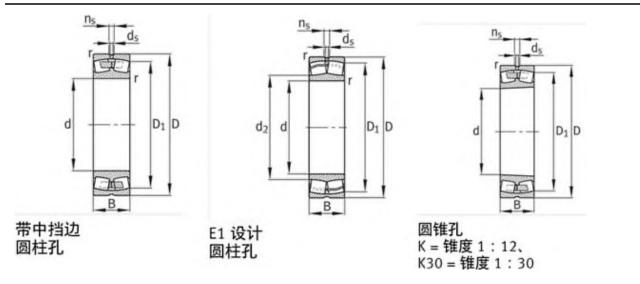

| 64000 N                   |
| C0r:        | 57000 N                   |
| Grease RPM: | 7800 1/min                |
| Oil RPM:    | 13000 1/min               |
| m:          | 0.269 kg                  |
| New Model:  | 22206-Е1-К                |
| Old Model:  | 22206E1K                  |

We export high quantities FAG 22206E1K Bearing and relative products, we have huge stocks for FAG 22206E1K Bearing and relative items, we supply high quality FAG 22206E1K Bearing with reasonbable price or we produce the bearings along with the technical data or relative drawings, It's priority to us to supply best service to our clients. If you are interested in FAG 22206E1K Bearing, please email us so the suppliers will contact you directly. Related Products:

### FAG 22206E1K Bearing Drawing:



## FAG 21305E1TVPB Bearing

| Brand:      | FAG Bearing               |
|-------------|---------------------------|
| Category:   | Spherical Roller Bearings |
| Model:      | 21305E1TVPB               |
| d:          | 25 mm                     |
| D:          | 62 mm                     |
| В:          | 17 mm                     |
| Cr:         | 52000 N                   |
| C0r:        | 43500 N                   |
| Grease RPM: | 8400 1/min                |
| Oil RPM:    | 13000 1/min               |
| m:          | 0.254 kg                  |
| New Model:  | 21305-E1-TVPB             |
| Old Model:  | 21305E1TVPB               |

### FAG 21305E1TVPB Bearing Size Details:

We export high quantities FAG 21305E1TVPB Bearing and relative products, we have huge stocks for FAG 21305E1TV