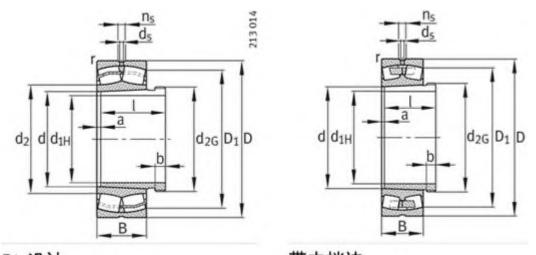

| 138 mm                    |
| Cr:        | 2080000 N                 |
| C0r:       | 2800000 N                 |
| m:         | 89.5 kg                   |
| New Model: | 22340-К-МВ                |
| Old Model: | 22340K.MB                 |

### FAG 22340K.MB Bearing Size Details:

We export high quantities FAG 22340K.MB Bearing and relative products, we have huge stocks for FAG 22340K.MB Bearing and relative items, we supply high quality FAG 22340K.MB Bearing with reasonbable price or we produce the bearings along with the technical data or relative drawings, It's priority to us to supply best service to our clients. If you are interested in FAG 22340K.MB Bearing, please email us so the suppliers will contact you directly. Related Products:

#### FAG 22340K.MB Bearing Drawing:





# FAG 23240BK.MB Bearing

| Brand:     | FAG Bearing               |
|------------|---------------------------|
| Category:  | Spherical Roller Bearings |
| Model:     | 23240BK.MB                |
| d:         | 200 mm                    |
| D:         | 360 mm                    |
| B:         | 128 mm                    |
| Cr:        | 1660000 N                 |
| C0r:       | 2750000 N                 |
| m:         | 55.8 kg                   |
| New Model: | 23240-В-К-МВ              |
| Old Model: | 23240BK.MB                |

### FAG 23240BK.MB Bearing Size Details:

We export high quantities FAG 23240BK.MB Bearing and relative products, we have huge stocks for FAG 23240BK.MB Bearing and relative items, we supply high quality FAG 23240BK.MB Bearing with reasonbable price or