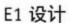

### FAG 23122E1K.TVPB Bearing

| Brand:      | FAG Bearing               |
|-------------|---------------------------|
| Category:   | Spherical Roller Bearings |
| Model:      | 23122E1K.TVPB             |
| d:          | 110 mm                    |
| D:          | 180 mm                    |
| B:          | 56 mm                     |
| Cr:         | 530000 N                  |
| C0r:        | 680000 N                  |
| Grease RPM: | 2550 1/min                |
| Oil RPM:    | 4000 1/min                |
| m:          | 4.95 kg                   |
| New Model:  | 23122-E1-K-TVPB           |
| Old Model:  | 23122E1K.TVPB             |

### FAG 23122E1K.TVPB Bearing Size Details:

We export high quantities FAG 23122E1K.TVPB Bearing and relative products, we have huge stocks for FAG 23122E1K.TVPB Bearing and relative items, we supply high quality FAG 23122E1K.TVPB Bearing with reasonbable price or we produce the bearings along with the technical data or relative drawings, It's priority to us to supply best service to our clients. If you are interested in FAG 23122E1K.TVPB Bearing, please email us so the suppliers will contact you directly. Related Products:

#### FAG 23122E1K.TVPB Bearing Drawing: