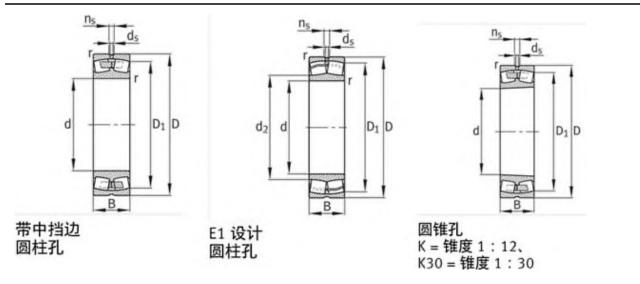

| 48000 N                   |
| C0r:        | 42500 N                   |
| Grease RPM: | 9200 1/min                |
| Oil RPM:    | 17000 1/min               |
| m:          | 0.175 kg                  |
| New Model:  | 22205-Е1-К                |
| Old Model:  | 22205E1K                  |

We export high quantities FAG 22205E1K Bearing and relative products, we have huge stocks for FAG 22205E1K Bearing and relative items, we supply high quality FAG 22205E1K Bearing with reasonbable price or we produce the bearings along with the technical data or relative drawings, It's priority to us to supply best service to our clients. If you are interested in FAG 22205E1K Bearing, please email us so the suppliers will contact you directly. Related Products:

### FAG 22205E1K Bearing Drawing:



## FAG 21304E1TVPB Bearing

| Brand:      | FAG Bearing               |
|-------------|---------------------------|
|             |                           |
| Category:   | Spherical Roller Bearings |
| Model:      | 21304E1TVPB               |
| d:          | 20 mm                     |
| D:          | 52 mm                     |
| B:          | 15 mm                     |
| Cr:         | 41000 N                   |
| C0r:        | 33000 N                   |
| Grease RPM: | 9700 1/min                |
| Oil RPM:    | 15000 1/min               |
| m:          | 0.16 kg                   |
| New Model:  | 21304-E1-TVPB             |
| Old Model:  | 21304E1TVPB               |

### FAG 21304E1TVPB Bearing Size Details:

We export high quantities FAG 21304E1TVPB Bearing and relative pro