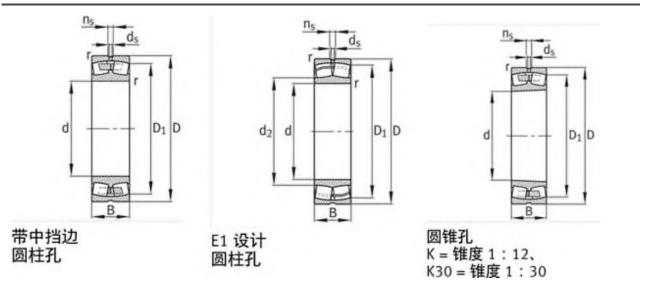

| 3650000 N                 |
| C0r:        | 7650000 N                 |
| Grease RPM: | 580 1/min                 |
| Oil RPM:    | 700 1/min                 |
| m:          | 208 kg                    |
| New Model:  | 23092-B-MB                |
| Old Model:  | 23092MB                   |

We export high quantities FAG 23092MB Bearing and relative products, we have huge stocks for FAG 23092MB Bearing and relative items, we supply high quality FAG 23092MB Bearing with reasonbable price or we produce the bearings along with the technical data or relative drawings, It's priority to us to supply best service to our clients. If you are interested in FAG 23092MB Bearing, please email us so the suppliers will contact you directly. Related Products:

### FAG 23092MB Bearing Drawing:



# FAG 23092K.MB Bearing

| Brand:      | FAG Bearing               |
|-------------|---------------------------|
| Category:   | Spherical Roller Bearings |
| Model:      | 23092K.MB                 |
| d:          | 460 mm                    |
| D:          | 680 mm                    |
| В:          | 163 mm                    |
| Cr:         | 3650000 N                 |
| C0r:        | 7650000 N                 |
| Grease RPM: | 580 1/min                 |
| Oil RPM:    | 700 1/min                 |
| m:          | 204 kg                    |
| New Model:  | 23092-В-К-МВ              |
| Old Model:  | 23092K.MB                 |

We export high quantities FAG 23092K.MB Bearing and relative products, we have huge stocks for FAG 23092K.MB Bearing and relative items, we supply high qual