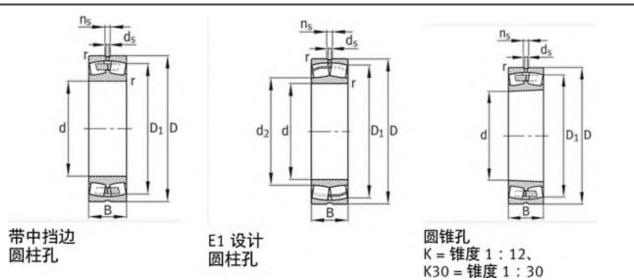

N                  |
| Grease RPM: | 3600 1/min                |
| Oil RPM:    | 5000 1/min                |
| m:          | 2.42 kg                   |
| New Model:  | 21313-E1                  |
| Old Model:  | 21313E1TVPB               |

### FAG 21313E1TVPB Bearing Size Details:

We export high quantities FAG 21313E1TVPB Bearing and relative products, we have huge stocks for FAG 21313E1TVPB Bearing and relative items, we supply high quality FAG 21313E1TVPB Bearing with reasonbable price or we produce the bearings along with the technical data or relative drawings, It's priority to us to supply best service to our clients. If you are interested in FAG 21313E1TVPB Bearing, please email us so the suppliers will contact you directly. Related Products:

## FAG 21313E1TVPB Bearing Drawing:



## FAG 21313E1K.TVPB Bearing

| Brand:      | FAG Bearing               |
|-------------|---------------------------|
| Category:   | Spherical Roller Bearings |
| Model:      | 21313E1K.TVPB             |
| d:          | 65 mm                     |
| D:          | 140 mm                    |
| B:          | 33 mm                     |
| Cr:         | 249000 N                  |
| C0r:        | 270000 N                  |
| Grease RPM: | 3600 1/min                |
| Oil RPM:    | 5000 1/min                |
| m:          | 2.42 kg                   |
| New Model:  | 21313-E1-K                |
| Old Model:  | 21313E1K.TVPB             |

## FAG 21313E1K.TVPB Bearing Size Details:

We export high quantities FAG 21313E1K.TVPB Bearing and relative products, we have huge stocks for FAG 2131