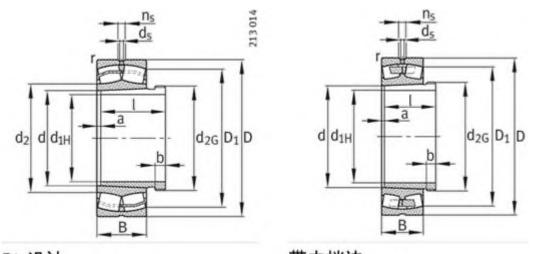

| 92 mm                     |
| Cr:        | 1160000 N                 |
| C0r:       | 2200000 N                 |
| m:         | 31.9 kg                   |
| New Model: | 23048-K-MB                |
| Old Model: | 23048K.MB                 |

### FAG 23048K.MB Bearing Size Details:

We export high quantities FAG 23048K.MB Bearing and relative products, we have huge stocks for FAG 23048K.MB Bearing and relative items, we supply high quality FAG 23048K.MB Bearing with reasonbable price or we produce the bearings along with the technical data or relative drawings, It's priority to us to supply best service to our clients. If you are interested in FAG 23048K.MB Bearing, please email us so the suppliers will contact you directly. Related Products:

#### FAG 23048K.MB Bearing Drawing:



E1 设计



# FAG 23948K.MB Bearing

| Brand:     | FAG Bearing               |
|------------|---------------------------|
| Category:  | Spherical Roller Bearings |
| Model:     | 23948K.MB                 |
| d:         | 240 mm                    |
| D:         | 320 mm                    |
| В:         | 60 mm                     |
| Cr:        | 640000 N                  |
| C0r:       | 1370000 N                 |
| m:         | 13.4 kg                   |
| New Model: | 23948-K-MB                |
| Old Model: | 23948K.MB                 |

### FAG 23948K.MB Bearing Size Details:

We export high quantities FAG 23948K.MB Bearing and relative products, we have huge stocks for FAG 23948K.MB Bearing and relative items, we supply high quality FAG 23948K.MB Bearing with reasonbable price o