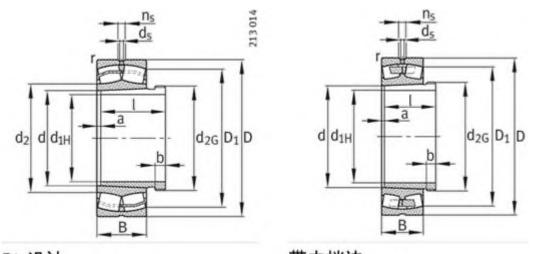

| 90 mm                     |
| Cr:        | 1100000 N                 |
| C0r:       | 2000000 N                 |
| m:         | 29.9 kg                   |
| New Model: | 23044-К-МВ                |
| Old Model: | 23044K.MB                 |

### FAG 23044K.MB Bearing Size Details:

We export high quantities FAG 23044K.MB Bearing and relative products, we have huge stocks for FAG 23044K.MB Bearing and relative items, we supply high quality FAG 23044K.MB Bearing with reasonbable price or we produce the bearings along with the technical data or relative drawings, It's priority to us to supply best service to our clients. If you are interested in FAG 23044K.MB Bearing, please email us so the suppliers will contact you directly. Related Products:

#### FAG 23044K.MB Bearing Drawing:





# FAG 23944SK.MB Bearing

| Brand:     | FAG Bearing               |
|------------|---------------------------|
| Category:  | Spherical Roller Bearings |
| Model:     | 23944SK.MB                |
| d:         | 220 mm                    |
| D:         | 300 mm                    |
| В:         | 60 mm                     |
| Cr:        | 600000 N                  |
| C0r:       | 1250000 N                 |
| m:         | 12.3 kg                   |
| New Model: | 23944-S-K-MB              |
| Old Model: | 23944SK.MB                |

### FAG 23944SK.MB Bearing Size Details:

We export high quantities FAG 23944SK.MB Bearing and relative products, we have huge stocks for FAG 23944SK.MB Bearing and relative items, we supply high quality FAG 23944SK.MB Bearing with reasonbable price or