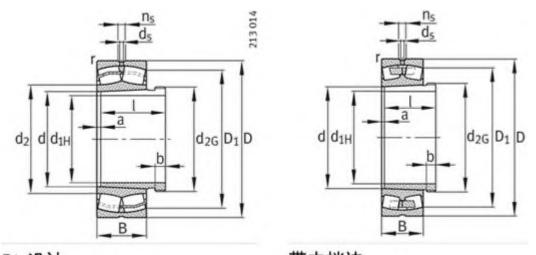

| 60 mm                     |
| Cr:        | 640000 N                  |
| C0r:       | 1370000 N                 |
| m:         | 13.4 kg                   |
| New Model: | 23948-K-MB                |
| Old Model: | 23948K.MB                 |

### FAG 23948K.MB Bearing Size Details:

We export high quantities FAG 23948K.MB Bearing and relative products, we have huge stocks for FAG 23948K.MB Bearing and relative items, we supply high quality FAG 23948K.MB Bearing with reasonbable price or we produce the bearings along with the technical data or relative drawings, It's priority to us to supply best service to our clients. If you are interested in FAG 23948K.MB Bearing, please email us so the suppliers will contact you directly. Related Products:

#### FAG 23948K.MB Bearing Drawing:





# FAG 22344K.MB Bearing

| Brand:     | FAG Bearing               |
|------------|---------------------------|
| Category:  | Spherical Roller Bearings |
| Model:     | 22344K.MB                 |
| d:         | 220 mm                    |
| D:         | 460 mm                    |
| В:         | 145 mm                    |
| Cr:        | 2320000 N                 |
| C0r:       | 3350000 N                 |
| m:         | 114 kg                    |
| New Model: | 22344-K-MB                |
| Old Model: | 22344K.MB                 |

### FAG 22344K.MB Bearing Size Details:

We export high quantities FAG 22344K.MB Bearing and relative products, we have huge stocks for FAG 22344K.MB Bearing and relative items, we supply high quality FAG 22344K.MB Bearing with reasonbable price or we pr