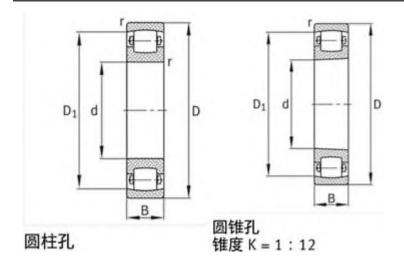

mm                     |
| Cr:        | 146000 N                  |
| C0r:       | 170000 N                  |
| Oil RPM:   | 2800 1/min                |
| m:         | 1.89 kg                   |
| New Model: | 20312-K-TVP-C3            |
| Old Model: | 20312K.T.C3               |

We export high quantities FAG 20312K.T.C3 Bearing and relative products, we have huge stocks for FAG 20312K.T.C3 Bearing and relative items, we supply high quality FAG 20312K.T.C3 Bearing with reasonbable price or we produce the bearings along with the technical data or relative drawings, It's priority to us to supply best service to our clients. If you are interested in FAG 20312K.T.C3 Bearing, please email us so the suppliers will contact you directly. Related Products:

### FAG 20312K.T.C3 Bearing Drawing:



### FAG 20212T Bearing

### FAG 20212T Bearing Size Details:

| Brand:     | FAG Bearing               |
|------------|---------------------------|
| Category:  | Spherical Roller Bearings |
| Model:     | 20212T                    |
| d:         | 60 mm                     |
| D:         | 110 mm                    |
| В:         | 22 mm                     |
| Cr:        | 85000 N                   |
| C0r:       | 100000 N                  |
| Oil RPM:   | 3200 1/min                |
| m:         | 0.836 kg                  |
| New Model: | 20212-TVP                 |
| Old Model: | 20212T                    |

We export high quantities FAG 20212T Bearing and relative products, we have huge stocks for FAG 20212T Bearing and relative items, we supply high quality FAG 20212T Bearing wit