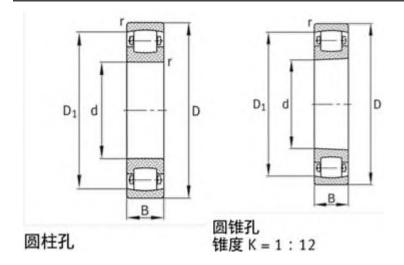

|
| В:         | 25 mm                     |
| Cr:        | 112000 N                  |
| C0r:       | 143000 N                  |
| Oil RPM:   | 2800 1/min                |
| m:         | 1.28 kg                   |
| New Model: | 20215-TVP                 |
| Old Model: | 20215T                    |

We export high quantities FAG 20215T Bearing and relative products, we have huge stocks for FAG 20215T Bearing and relative items, we supply high quality FAG 20215T Bearing with reasonbable price or we produce the bearings along with the technical data or relative drawings, It's priority to us to supply best service to our clients. If you are interested in FAG 20215T Bearing, please email us so the suppliers will contact you directly. Related Products:

## FAG 20215T Bearing Drawing:



# FAG 20215K.T.C3 Bearing

| Brand:     | FAG Bearing               |
|------------|---------------------------|
| Category:  | Spherical Roller Bearings |
| Model:     | 20215K.T.C3               |
| d:         | 75 mm                     |
| D:         | 130 mm                    |
| В:         | 25 mm                     |
| Cr:        | 112000 N                  |
| C0r:       | 143000 N                  |
| Oil RPM:   | 2800 1/min                |
| m:         | 1.25 kg                   |
| New Model: | 20215-K-TVP-C3            |
| Old Model: | 20215K.T.C3               |

We export high quantities FAG 20215K.T.C3 Bearing and relative products, we have huge stocks for FAG 20215K.T.C3 Bearing and relative items, we supply high quality FAG 20215K.T.C3 Bearing with reasonbable price