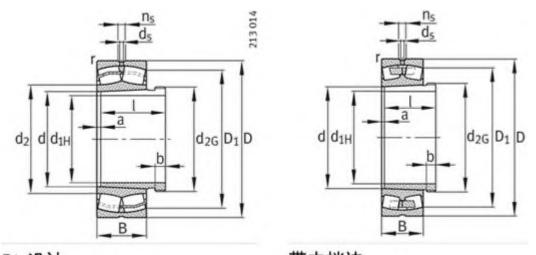

| 144 mm                    |
| Cr:        | 2040000 N                 |
| C0r:       | 3450000 N                 |
| m:         | 79 kg                     |
| New Model: | 23244-К-МВ                |
| Old Model: | 23244K.MB                 |

### FAG 23244K.MB Bearing Size Details:

We export high quantities FAG 23244K.MB Bearing and relative products, we have huge stocks for FAG 23244K.MB Bearing and relative items, we supply high quality FAG 23244K.MB Bearing with reasonbable price or we produce the bearings along with the technical data or relative drawings, It's priority to us to supply best service to our clients. If you are interested in FAG 23244K.MB Bearing, please email us so the suppliers will contact you directly. Related Products:

#### FAG 23244K.MB Bearing Drawing:





# FAG 22244BK.MB Bearing

| Brand:     | FAG Bearing               |
|------------|---------------------------|
| Category:  | Spherical Roller Bearings |
| Model:     | 22244BK.MB                |
| d:         | 220 mm                    |
| D:         | 400 mm                    |
| В:         | 108 mm                    |
| Cr:        | 1630000 N                 |
| C0r:       | 2450000 N                 |
| m:         | 59.6 kg                   |
| New Model: | 22244-В-К-МВ              |
| Old Model: | 22244BK.MB                |

### FAG 22244BK.MB Bearing Size Details:

We export high quantities FAG 22244BK.MB Bearing and relative products, we have huge stocks for FAG 22244BK.MB Bearing and relative items, we supply high quality FAG 22244BK.MB Bearing with reasonbable price or