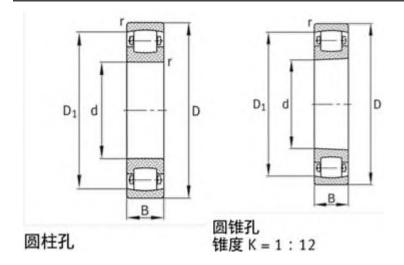

|
| В:         | 24 mm                     |
| Cr:        | 106000 N                  |
| C0r:       | 134000 N                  |
| Oil RPM:   | 2800 1/min                |
| m:         | 1.17 kg                   |
| New Model: | 20214-TVP                 |
| Old Model: | 20214T                    |

We export high quantities FAG 20214T Bearing and relative products, we have huge stocks for FAG 20214T Bearing and relative items, we supply high quality FAG 20214T Bearing with reasonbable price or we produce the bearings along with the technical data or relative drawings, It's priority to us to supply best service to our clients. If you are interested in FAG 20214T Bearing, please email us so the suppliers will contact you directly. Related Products:

## FAG 20214T Bearing Drawing:



# FAG 20313MB Bearing

#### FAG 20313MB Bearing Size Details:

| Brand:     | FAG Bearing               |
|------------|---------------------------|
| Category:  | Spherical Roller Bearings |
| Model:     | 20313MB                   |
| d:         | 65 mm                     |
| D:         | 140 mm                    |
| В:         | 33 mm                     |
| Cr:        | 170000 N                  |
| C0r:       | 196000 N                  |
| Oil RPM:   | 2800 1/min                |
| m:         | 2.18 kg                   |
| New Model: | 20313-MB                  |
| Old Model: | 20313MB                   |

We export high quantities FAG 20313MB Bearing and relative products, we have huge stocks for FAG 20313MB Bearing and relative items, we supply high quality FAG 20313MB Bearing