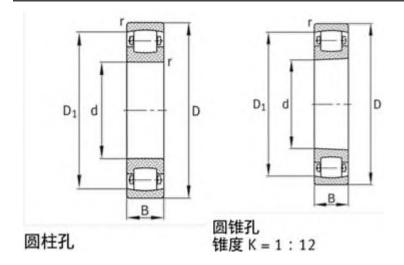

|
| B:         | 18 mm                     |
| Cr:        | 49000 N                   |
| C0r:       | 53000 N                   |
| Oil RPM:   | 4300 1/min                |
| m:         | 0.386 kg                  |
| New Model: | 20208-TVP                 |
| Old Model: | 20208T                    |

We export high quantities FAG 20208T Bearing and relative products, we have huge stocks for FAG 20208T Bearing and relative items, we supply high quality FAG 20208T Bearing with reasonbable price or we produce the bearings along with the technical data or relative drawings, It's priority to us to supply best service to our clients. If you are interested in FAG 20208T Bearing, please email us so the suppliers will contact you directly. Related Products:

### FAG 20208T Bearing Drawing:



### FAG 20226K.MB.C3 Bearing

| FAG 20226K.MB.C3 | Bearing | Size | Details: |
|------------------|---------|------|----------|
|                  | Doaring | 0.20 | Dotanoi  |

| Brand:     | FAG Bearing               |
|------------|---------------------------|
| Category:  | Spherical Roller Bearings |
| Model:     | 20226K.MB.C3              |
| d:         | 130 mm                    |
| D:         | 230 mm                    |
| B:         | 40 mm                     |
| Cr:        | 335000 N                  |
| C0r:       | 450000 N                  |
| Oil RPM:   | 1500 1/min                |
| m:         | 7.21 kg                   |
| New Model: | 20226-К-МВ-С3             |
| Old Model: | 20226K.MB.C3              |

We export high quantities FAG 20226K.MB.C3 Bearing and relat