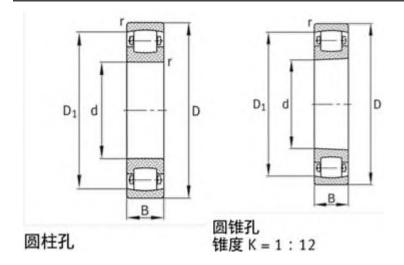

|
| В:         | 15 mm                     |
| Cr:        | 24000 N                   |
| C0r:       | 25000 N                   |
| Oil RPM:   | 6700 1/min                |
| m:         | 0.134 kg                  |
| New Model: | 20205-TVP                 |
| Old Model: | 20205T                    |

We export high quantities FAG 20205T Bearing and relative products, we have huge stocks for FAG 20205T Bearing and relative items, we supply high quality FAG 20205T Bearing with reasonbable price or we produce the bearings along with the technical data or relative drawings, It's priority to us to supply best service to our clients. If you are interested in FAG 20205T Bearing, please email us so the suppliers will contact you directly. Related Products:

### FAG 20205T Bearing Drawing:



### FAG 20205K.T.C3 Bearing

| FAG 20205K.T.C3 | Bearing | Size | Details: |
|-----------------|---------|------|----------|
|                 | Doamig  | 0.20 | Botanoi  |

| Brand:     | FAG Bearing               |
|------------|---------------------------|
| Category:  | Spherical Roller Bearings |
| Model:     | 20205K.T.C3               |
| d:         | 25 mm                     |
| D:         | 52 mm                     |
| B:         | 15 mm                     |
| Cr:        | 24000 N                   |
| C0r:       | 25000 N                   |
| Oil RPM:   | 6700 1/min                |
| m:         | 0.132 kg                  |
| New Model: | 20205-K-TVP-C3            |
| Old Model: | 20205K.T.C3               |

We export high quantities FAG 20205K.T.C3 Bearing and relative p