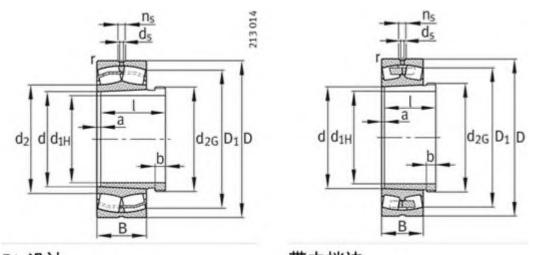

| 145 mm                    |
| Cr:        | 2320000 N                 |
| C0r:       | 3350000 N                 |
| m:         | 114 kg                    |
| New Model: | 22344-K-MB                |
| Old Model: | 22344K.MB                 |

### FAG 22344K.MB Bearing Size Details:

We export high quantities FAG 22344K.MB Bearing and relative products, we have huge stocks for FAG 22344K.MB Bearing and relative items, we supply high quality FAG 22344K.MB Bearing with reasonbable price or we produce the bearings along with the technical data or relative drawings, It's priority to us to supply best service to our clients. If you are interested in FAG 22344K.MB Bearing, please email us so the suppliers will contact you directly. Related Products:

#### FAG 22344K.MB Bearing Drawing:





# FAG 23244K.MB Bearing

| Brand:     | FAG Bearing               |
|------------|---------------------------|
| Category:  | Spherical Roller Bearings |
| Model:     | 23244K.MB                 |
| d:         | 220 mm                    |
| D:         | 400 mm                    |
| В:         | 144 mm                    |
| Cr:        | 2040000 N                 |
| C0r:       | 3450000 N                 |
| m:         | 79 kg                     |
| New Model: | 23244-К-МВ                |
| Old Model: | 23244K.MB                 |

### FAG 23244K.MB Bearing Size Details:

We export high quantities FAG 23244K.MB Bearing and relative products, we have huge stocks for FAG 23244K.MB Bearing and relative items, we supply high quality FAG 23244K.MB Bearing with reasonbable price or we pr