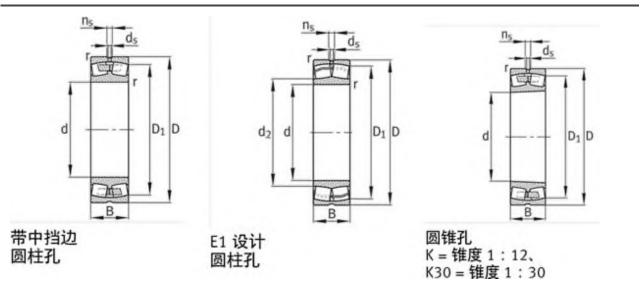

|
| Grease RPM: | 1720 1/min                |
| Oil RPM:    | 2600 1/min                |
| m:          | 14.5 kg                   |
| New Model:  | 23130-E1-K-TVPB           |
| Old Model:  | 23130E1K.TVPB             |

### FAG 23130E1K.TVPB Bearing Size Details:

We export high quantities FAG 23130E1K.TVPB Bearing and relative products, we have huge stocks for FAG 23130E1K.TVPB Bearing and relative items, we supply high quality FAG 23130E1K.TVPB Bearing with reasonbable price or we produce the bearings along with the technical data or relative drawings, It's priority to us to supply best service to our clients. If you are interested in FAG 23130E1K.TVPB Bearing, please email us so the suppliers will contact you directly. Related Products:

#### FAG 23130E1K.TVPB Bearing Drawing:



### FAG 240300 Bearing

#### FAG 240300 Bearing Size Details:

| Brand:      | FAG Bearing               |
|-------------|---------------------------|
| Category:   | Spherical Roller Bearings |
| Model:      | 240300                    |
| d:          | 150 mm                    |
| D:          | 225 mm                    |
| В:          | 75 mm                     |
| Cr:         | 680000 N                  |
| C0r:        | 1090000 N                 |
| Grease RPM: | 1790 1/min                |
| Oil RPM:    | 2800 1/min                |
| m:          | 10.6 kg                   |
| New Model:  | 24030-E1                  |
| Old Model:  | 240300                    |

We export high quantities FAG 240300 Bearing and relative products, we have huge stocks for FAG 240300 Bearing and rel