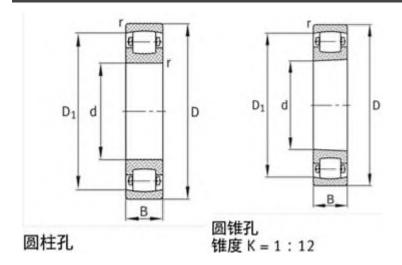

|
| В:         | 35 mm                     |
| Cr:        | 183000 N                  |
| C0r:       | 216000 N                  |
| Oil RPM:   | 2600 1/min                |
| m:         | 3.15 kg                   |
| New Model: | 20314-MB                  |
| Old Model: | 20314MB                   |

We export high quantities FAG 20314MB Bearing and relative products, we have huge stocks for FAG 20314MB Bearing and relative items, we supply high quality FAG 20314MB Bearing with reasonbable price or we produce the bearings along with the technical data or relative drawings, It's priority to us to supply best service to our clients. If you are interested in FAG 20314MB Bearing, please email us so the suppliers will contact you directly. Related Products:

## FAG 20314MB Bearing Drawing:



# FAG 20214T Bearing

## FAG 20214T Bearing Size Details:

| Brand:     | FAG Bearing               |
|------------|---------------------------|
| Category:  | Spherical Roller Bearings |
| Model:     | 20214T                    |
| d:         | 70 mm                     |
| D:         | 125 mm                    |
| В:         | 24 mm                     |
| Cr:        | 106000 N                  |
| C0r:       | 134000 N                  |
| Oil RPM:   | 2800 1/min                |
| m:         | 1.17 kg                   |
| New Model: | 20214-TVP                 |
| Old Model: | 20214T                    |

We export high quantities FAG 20214T Bearing and relative products, we have huge stocks for FAG 20214T Bearing and relative items, we supply high quality FAG 20214T Bearing with r