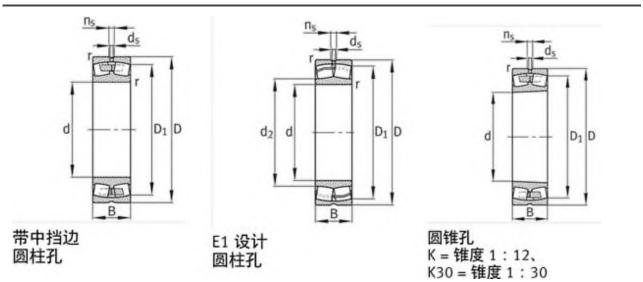

|
| Cr:         | 540000 N                  |
| C0r:        | 560000 N                  |
| Grease RPM: | 3200 1/min                |
| Oil RPM:    | 4000 1/min                |
| m:          | 7.06 kg                   |
| New Model:  | 22317-E1-T41A             |
| Old Model:  | #N/A                      |

We export high quantities FAG N/A Bearing and relative products, we have huge stocks for FAG N/A Bearing and relative items, we supply high quality FAG N/A Bearing with reasonbable price or we produce the bearings along with the technical data or relative drawings, It's priority to us to supply best service to our clients. If you are interested in FAG N/A Bearing, please email us so the suppliers will contact you directly. Related Products:

#### FAG N/A Bearing Drawing:



# FAG 223170 Bearing

#### FAG 223170 Bearing Size Details:

| Brand:      | FAG Bearing               |
|-------------|---------------------------|
| Category:   | Spherical Roller Bearings |
| Model:      | 223170                    |
| d:          | 85 mm                     |
| D:          | 180 mm                    |
| В:          | 60 mm                     |
| Cr:         | 540000 N                  |
| C0r:        | 560000 N                  |
| Grease RPM: | 3200 1/min                |
| Oil RPM:    | 4000 1/min                |
| m:          | 7.06 kg                   |
| New Model:  | 22317-E1                  |
| Old Model:  | 223170                    |

We export high quantities FAG 223170 Bearing and relative products, we have huge stocks for FAG 223170 Bearing and relat