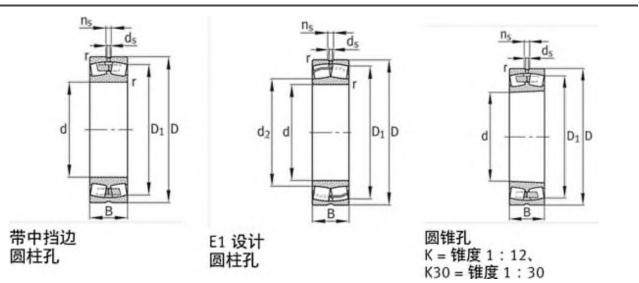

|
| Grease RPM: | 1760 1/min                |
| Oil RPM:    | 2600 1/min                |
| m:          | 15.6 kg                   |
| New Model:  | 23036-E1-K-TVPB           |
| Old Model:  | 23036E1K.TVPB             |

### FAG 23036E1K.TVPB Bearing Size Details:

We export high quantities FAG 23036E1K.TVPB Bearing and relative products, we have huge stocks for FAG 23036E1K.TVPB Bearing and relative items, we supply high quality FAG 23036E1K.TVPB Bearing with reasonbable price or we produce the bearings along with the technical data or relative drawings, It's priority to us to supply best service to our clients. If you are interested in FAG 23036E1K.TVPB Bearing, please email us so the suppliers will contact you directly. Related Products:

#### FAG 23036E1K.TVPB Bearing Drawing:



### FAG 23936S.MB Bearing

| Brand:      | FAG Bearing               |
|-------------|---------------------------|
| Category:   | Spherical Roller Bearings |
| Model:      | 23936S.MB                 |
| d:          | 180 mm                    |
| D:          | 250 mm                    |
| B:          | 52 mm                     |
| Cr:         | 440000 N                  |
| C0r:        | 850000 N                  |
| Grease RPM: | 1850 1/min                |
| Oil RPM:    | 2200 1/min                |
| m:          | 7.96 kg                   |
| New Model:  | 23936-S-MB                |
| Old Model:  | 23936S.MB                 |

### FAG 23936S.MB Bearing Size Details:

We export high quantities FAG 23936S.MB Bearing and relative products, we have huge stocks for FAG 23936S.MB Bear