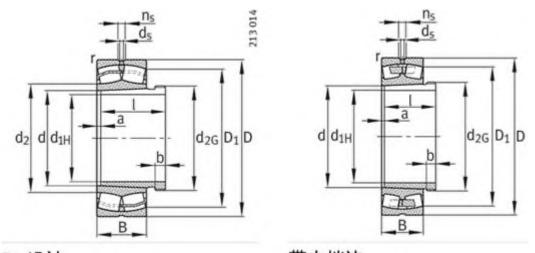

### FAG 23122E1K.TVPB Bearing

| Brand:      | FAG Bearing               |
|-------------|---------------------------|
| Category:   | Spherical Roller Bearings |
| Model:      | 23122E1K.TVPB             |
| d:          | 110 mm                    |
| D:          | 180 mm                    |
| B:          | 56 mm                     |
| Cr:         | 530000 N                  |
| C0r:        | 680000 N                  |
| Grease RPM: | 2550 1/min                |
| Oil RPM:    | 4000 1/min                |
| m:          | 4.95 kg                   |
| New Model:  | 23122-E1-K-TVPB           |
| Old Model:  | 23122E1K.TVPB             |

### FAG 23122E1K.TVPB Bearing Size Details:

We export high quantities FAG 23122E1K.TVPB Bearing and relative products, we have huge stocks for FAG 23122E1K.TVPB Bearing and relative items, we supply high quality FAG 23122E1K.TVPB Bearing with reasonbable price or we produce the bearings along with the technical data or relative drawings, It's priority to us to supply best service to our clients. If you are interested in FAG 23122E1K.TVPB Bearing, please email us so the suppliers will contact you directly. Related Products:

#### FAG 23122E1K.TVPB Bearing Drawing: