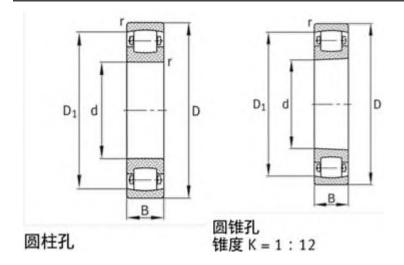

mm                     |
| Cr:        | 27500 N                   |
| C0r:       | 28500 N                   |
| Oil RPM:   | 5600 1/min                |
| m:         | 0.203 kg                  |
| New Model: | 20206-K-TVP-C3            |
| Old Model: | 20206K.T.C3               |

We export high quantities FAG 20206K.T.C3 Bearing and relative products, we have huge stocks for FAG 20206K.T.C3 Bearing and relative items, we supply high quality FAG 20206K.T.C3 Bearing with reasonbable price or we produce the bearings along with the technical data or relative drawings, It's priority to us to supply best service to our clients. If you are interested in FAG 20206K.T.C3 Bearing, please email us so the suppliers will contact you directly. Related Products:

### FAG 20206K.T.C3 Bearing Drawing:



### FAG 20305T Bearing

### FAG 20305T Bearing Size Details:

| Brand:     | FAG Bearing               |
|------------|---------------------------|
| Category:  | Spherical Roller Bearings |
| Model:     | 20305T                    |
| d:         | 25 mm                     |
| D:         | 62 mm                     |
| B:         | 17 mm                     |
| Cr:        | 36000 N                   |
| C0r:       | 34500 N                   |
| Oil RPM:   | 6000 1/min                |
| m:         | 0.243 kg                  |
| New Model: | 20305-TVP                 |
| Old Model: | 20305T                    |

We export high quantities FAG 20305T Bearing and relative products, we have huge stocks for FAG 20305T Bearing and relative items, we supply high quality FAG 20305T Bearing wit