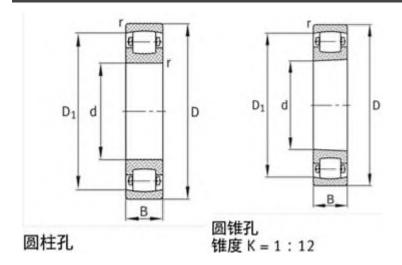

|
| В:         | 15 mm                     |
| Cr:        | 27000 N                   |
| C0r:       | 24500 N                   |
| Oil RPM:   | 7000 1/min                |
| m:         | 0.152 kg                  |
| New Model: | 20304-TVP                 |
| Old Model: | 20304T                    |

We export high quantities FAG 20304T Bearing and relative products, we have huge stocks for FAG 20304T Bearing and relative items, we supply high quality FAG 20304T Bearing with reasonbable price or we produce the bearings along with the technical data or relative drawings, It's priority to us to supply best service to our clients. If you are interested in FAG 20304T Bearing, please email us so the suppliers will contact you directly. Related Products:

### FAG 20304T Bearing Drawing:



### FAG 20204T Bearing

### FAG 20204T Bearing Size Details:

| Brand:     | FAG Bearing               |
|------------|---------------------------|
| Category:  | Spherical Roller Bearings |
| Model:     | 20204T                    |
| d:         | 20 mm                     |
| D:         | 47 mm                     |
| В:         | 14 mm                     |
| Cr:        | 20400 N                   |
| C0r:       | 19300 N                   |
| Oil RPM:   | 7500 1/min                |
| m:         | 0.114 kg                  |
| New Model: | 20204-TVP                 |
| Old Model: | 20204T                    |

We export high quantities FAG 20204T Bearing and relative products, we have huge stocks for FAG 20204T Bearing and relative items, we supply high quality FAG 20204T Bearing wit