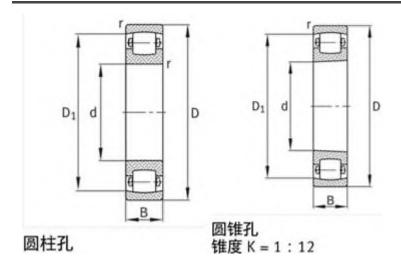

|
| В:         | 28 mm                     |
| Cr:        | 156000 N                  |
| C0r:       | 200000 N                  |
| Oil RPM:   | 2400 1/min                |
| m:         | 2.22 kg                   |
| New Model: | 20217-MB                  |
| Old Model: | 20217MB                   |

We export high quantities FAG 20217MB Bearing and relative products, we have huge stocks for FAG 20217MB Bearing and relative items, we supply high quality FAG 20217MB Bearing with reasonbable price or we produce the bearings along with the technical data or relative drawings, It's priority to us to supply best service to our clients. If you are interested in FAG 20217MB Bearing, please email us so the suppliers will contact you directly. Related Products:

## FAG 20217MB Bearing Drawing:



# FAG 20217K.MB.C3 Bearing

#### FAG 20217K.MB.C3 Bearing Size Details:

| Brand:     | FAG Bearing               |
|------------|---------------------------|
| Category:  | Spherical Roller Bearings |
| Model:     | 20217K.MB.C3              |
| d:         | 85 mm                     |
| D:         | 150 mm                    |
| B:         | 28 mm                     |
| Cr:        | 156000 N                  |
| C0r:       | 200000 N                  |
| Oil RPM:   | 2400 1/min                |
| m:         | 2.19 kg                   |
| New Model: | 20217-К-МВ-С3             |
| Old Model: | 20217K.MB.C3              |

We export high quantities FAG 20217K.MB.C3 Bearing and relative products, we have huge stocks for FAG 20217K.MB.C3 Bearing and relative items, we supply high quality