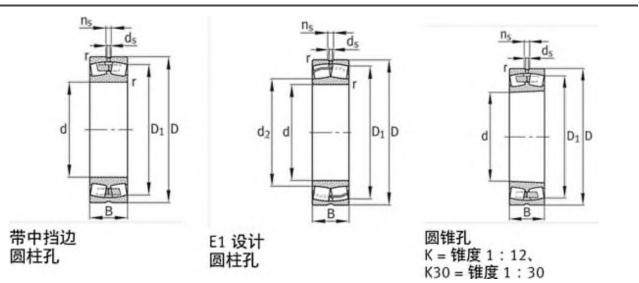

|
| Grease RPM: | 5500 1/min                |
| Oil RPM:    | 8500 1/min                |
| m:          | 0.845 kg                  |
| New Model:  | 21309-E1-K                |
| Old Model:  | 21309E1K.TVPB             |

## FAG 21309E1K.TVPB Bearing Size Details:

We export high quantities FAG 21309E1K.TVPB Bearing and relative products, we have huge stocks for FAG 21309E1K.TVPB Bearing and relative items, we supply high quality FAG 21309E1K.TVPB Bearing with reasonbable price or we produce the bearings along with the technical data or relative drawings, It's priority to us to supply best service to our clients. If you are interested in FAG 21309E1K.TVPB Bearing, please email us so the suppliers will contact you directly. Related Products:

### FAG 21309E1K.TVPB Bearing Drawing:



## FAG 21315E1TVPB Bearing

| Brand:      | FAG Bearing               |
|-------------|---------------------------|
| Category:   | Spherical Roller Bearings |
| Model:      | 21315E1TVPB               |
| d:          | 75 mm                     |
| D:          | 160 mm                    |
| B:          | 37 mm                     |
| Cr:         | 305000 N                  |
| C0r:        | 325000 N                  |
| Grease RPM: | 3750 1/min                |
| Oil RPM:    | 4800 1/min                |
| m:          | 2.86 kg                   |
| New Model:  | 21315-E1                  |
| Old Model:  | 21315E1TVPB               |

### FAG 21315E1TVPB Bearing Size Details:

We export high quantities FAG 21315E1TVPB Bearing and relative products, we have huge stocks for FAG 21315E1TV