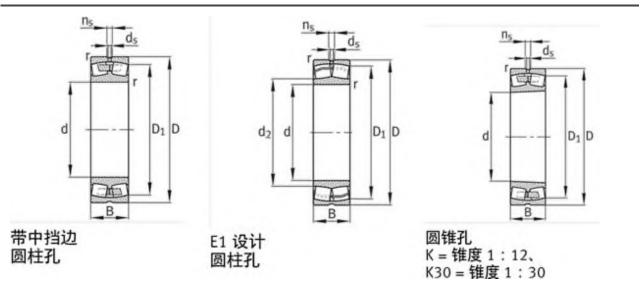

|
| Grease RPM: | 4050 1/min                |
| Oil RPM:    | 4800 1/min                |
| m:          | 2.65 kg                   |
| New Model:  | 21316-E1-K                |
| Old Model:  | 21316E1K.TVPB             |

## FAG 21316E1K.TVPB Bearing Size Details:

We export high quantities FAG 21316E1K.TVPB Bearing and relative products, we have huge stocks for FAG 21316E1K.TVPB Bearing and relative items, we supply high quality FAG 21316E1K.TVPB Bearing with reasonbable price or we produce the bearings along with the technical data or relative drawings, It's priority to us to supply best service to our clients. If you are interested in FAG 21316E1K.TVPB Bearing, please email us so the suppliers will contact you directly. Related Products:

#### FAG 21316E1K.TVPB Bearing Drawing:



## FAG 222160 Bearing

#### FAG 222160 Bearing Size Details:

| Brand:      | FAG Bearing               |
|-------------|---------------------------|
| Category:   | Spherical Roller Bearings |
| Model:      | 222160                    |
| d:          | 80 mm                     |
| D:          | 140 mm                    |
| В:          | 33 mm                     |
| Cr:         | 249000 N                  |
| C0r:        | 270000 N                  |
| Grease RPM: | 3550 1/min                |
| Oil RPM:    | 5600 1/min                |
| m:          | 2.13 kg                   |
| New Model:  | 22216-E1                  |
| Old Model:  | 222160                    |

We export high quantities FAG 222160 Bearing and relative products, we have huge stocks for FAG 222160 Bearing and rela