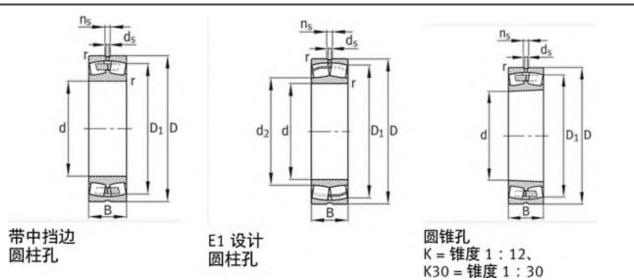

|
| C0r:        | 1600000 N                 |
| Grease RPM: | 350 1/min                 |
| Oil RPM:    | 480 1/min                 |
| m:          | 600 kg                    |
| New Model:  | 230/670-B-MB              |
| Old Model:  | 230/670B.MB               |

We export high quantities FAG 230/670B.MB Bearing and relative products, we have huge stocks for FAG 230/670B.MB Bearing and relative items, we supply high quality FAG 230/670B.MB Bearing with reasonbable price or we produce the bearings along with the technical data or relative drawings, It's priority to us to supply best service to our clients. If you are interested in FAG 230/670B.MB Bearing, please email us so the suppliers will contact you directly. Related Products:

#### FAG 230/670B.MB Bearing Drawing:



## FAG 230/670BK.MB Bearing

| Brand:      | FAG Bearing               |
|-------------|---------------------------|
| Category:   | Spherical Roller Bearings |
| Model:      | 230/670BK.MB              |
| d:          | 670 mm                    |
| D:          | 980 mm                    |
| B:          | 230 mm                    |
| Cr:         | 7200000 N                 |
| C0r:        | 1600000 N                 |
| Grease RPM: | 350 1/min                 |
| Oil RPM:    | 480 1/min                 |
| m:          | 590 kg                    |
| New Model:  | 230/670-B-K-MB            |
| Old Model:  | 230/670BK.MB              |

### FAG 230/670BK.MB Bearing Size Details:

We export high quantities FAG 230/670BK.MB Bearing and relative products, we have huge stocks for FAG 230/67