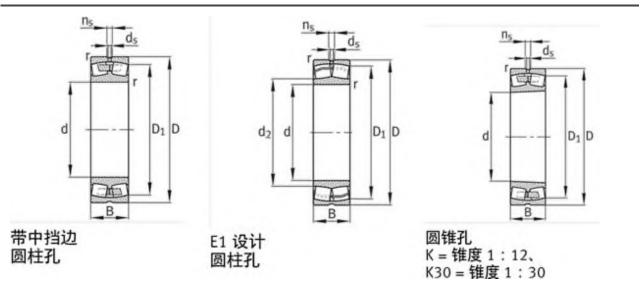

### FAG 20207T Bearing

### FAG 20207T Bearing Size Details:

| Brand:     | FAG Bearing               |
|------------|---------------------------|
| Category:  | Spherical Roller Bearings |
| Model:     | 20207T                    |
| d:         | 35 mm                     |
| D:         | 72 mm                     |
| B:         | 17 mm                     |
| Cr:        | 40500 N                   |
| C0r:       | 43000 N                   |
| Oil RPM:   | 4800 1/min                |
| m:         | 0.301 kg                  |
| New Model: | 20207-TVP                 |
| Old Model: | 20207T                    |

### FAG 20207T Bearing Drawing: