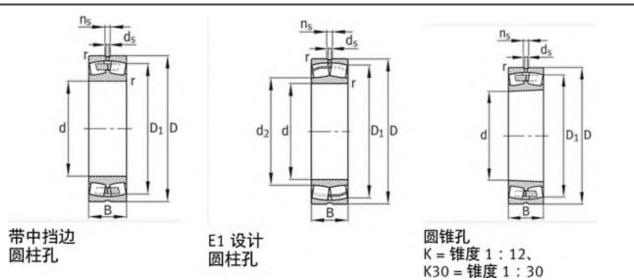

|
| Grease RPM: | 2600 1/min                |
| Oil RPM:    | 3600 1/min                |
| m:          | 5.61 kg                   |
| New Model:  | 23026-E1-TVPB             |
| Old Model:  | 23026E1TVPB               |

### FAG 23026E1TVPB Bearing Size Details:

We export high quantities FAG 23026E1TVPB Bearing and relative products, we have huge stocks for FAG 23026E1TVPB Bearing and relative items, we supply high quality FAG 23026E1TVPB Bearing with reasonbable price or we produce the bearings along with the technical data or relative drawings, It's priority to us to supply best service to our clients. If you are interested in FAG 23026E1TVPB Bearing, please email us so the suppliers will contact you directly. Related Products:

### FAG 23026E1TVPB Bearing Drawing:



## FAG 23026E1K.TVPB Bearing

| Brand:      | FAG Bearing               |
|-------------|---------------------------|
| Category:   | Spherical Roller Bearings |
| Model:      | 23026E1K.TVPB             |
| d:          | 130 mm                    |
| D:          | 200 mm                    |
| B:          | 52 mm                     |
| Cr:         | 540000 N                  |
| C0r:        | 730000 N                  |
| Grease RPM: | 2600 1/min                |
| Oil RPM:    | 3600 1/min                |
| m:          | 5.42 kg                   |
| New Model:  | 23026-E1-K-TVPB           |
| Old Model:  | 23026E1K.TVPB             |

### FAG 23026E1K.TVPB Bearing Size Details:

We export high quantities FAG 23026E1K.TVPB Bearing and relative products, we have huge stocks for FAG 230