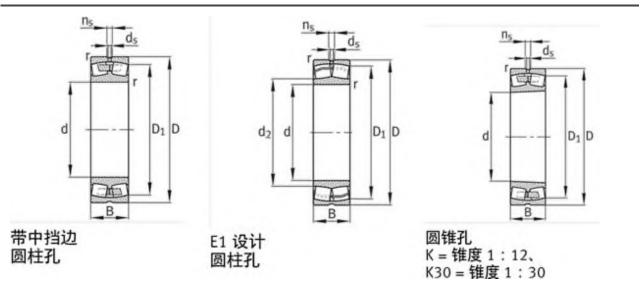

|
| Grease RPM: | 3200 1/min                |
| Oil RPM:    | 4000 1/min                |
| m:          | 6.53 kg                   |
| New Model:  | 21319-Е1-К-ТVРВ           |
| Old Model:  | 21319E1K.TVPB             |

### FAG 21319E1K.TVPB Bearing Size Details:

We export high quantities FAG 21319E1K.TVPB Bearing and relative products, we have huge stocks for FAG 21319E1K.TVPB Bearing and relative items, we supply high quality FAG 21319E1K.TVPB Bearing with reasonbable price or we produce the bearings along with the technical data or relative drawings, It's priority to us to supply best service to our clients. If you are interested in FAG 21319E1K.TVPB Bearing, please email us so the suppliers will contact you directly. Related Products:

#### FAG 21319E1K.TVPB Bearing Drawing:



## FAG 222190 Bearing

#### FAG 222190 Bearing Size Details:

| Brand:      | FAG Bearing               |
|-------------|---------------------------|
| Category:   | Spherical Roller Bearings |
| Model:      | 222190                    |
| d:          | 95 mm                     |
| D:          | 170 mm                    |
| В:          | 43 mm                     |
| Cr:         | 380000 N                  |
| C0r:        | 415000 N                  |
| Grease RPM: | 3300 1/min                |
| Oil RPM:    | 4500 1/min                |
| m:          | 4.13 kg                   |
| New Model:  | 22219-E1                  |
| Old Model:  | 222190                    |

We export high quantities FAG 222190 Bearing and relative products, we have huge stocks for FAG 222190 Bearing and rela