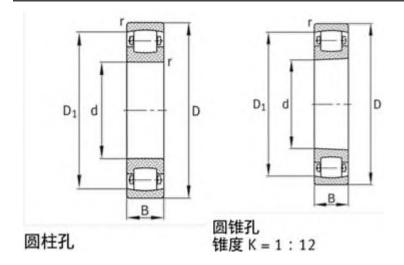

|
| B:         | 17 mm                     |
| Cr:        | 36000 N                   |
| C0r:       | 34500 N                   |
| Oil RPM:   | 6000 1/min                |
| m:         | 0.243 kg                  |
| New Model: | 20305-TVP                 |
| Old Model: | 20305T                    |

We export high quantities FAG 20305T Bearing and relative products, we have huge stocks for FAG 20305T Bearing and relative items, we supply high quality FAG 20305T Bearing with reasonbable price or we produce the bearings along with the technical data or relative drawings, It's priority to us to supply best service to our clients. If you are interested in FAG 20305T Bearing, please email us so the suppliers will contact you directly. Related Products:

### FAG 20305T Bearing Drawing:



### FAG 20205T Bearing

### FAG 20205T Bearing Size Details:

| Brand:     | FAG Bearing               |
|------------|---------------------------|
| Category:  | Spherical Roller Bearings |
| Model:     | 20205T                    |
| d:         | 25 mm                     |
| D:         | 52 mm                     |
| В:         | 15 mm                     |
| Cr:        | 24000 N                   |
| C0r:       | 25000 N                   |
| Oil RPM:   | 6700 1/min                |
| m:         | 0.134 kg                  |
| New Model: | 20205-TVP                 |
| Old Model: | 20205T                    |

We export high quantities FAG 20205T Bearing and relative products, we have huge stocks for FAG 20205T Bearing and relative items, we supply high quality FAG 20205T Bearing wit