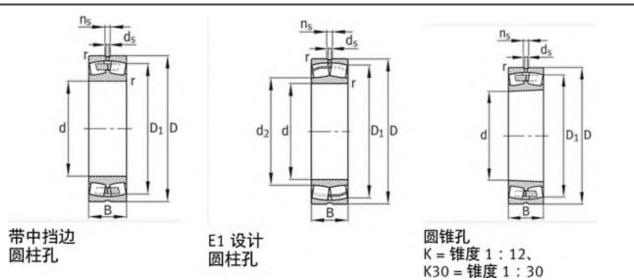

N                 |
| Grease RPM: | 1550 1/min                |
| Oil RPM:    | 2400 1/min                |
| m:          | 17.7 kg                   |
| New Model:  | 23228-E1-TVPB             |
| Old Model:  | 23228E1TVPB               |

### FAG 23228E1TVPB Bearing Size Details:

We export high quantities FAG 23228E1TVPB Bearing and relative products, we have huge stocks for FAG 23228E1TVPB Bearing and relative items, we supply high quality FAG 23228E1TVPB Bearing with reasonbable price or we produce the bearings along with the technical data or relative drawings, It's priority to us to supply best service to our clients. If you are interested in FAG 23228E1TVPB Bearing, please email us so the suppliers will contact you directly. Related Products:

## FAG 23228E1TVPB Bearing Drawing:



## FAG 23228E1AK.M Bearing

| Brand:      | FAG Bearing               |
|-------------|---------------------------|
| Category:   | Spherical Roller Bearings |
| Model:      | 23228E1AK.M               |
| d:          | 140 mm                    |
| D:          | 250 mm                    |
| В:          | 88 mm                     |
| Cr:         | 1090000 N                 |
| C0r:        | 1400000 N                 |
| Grease RPM: | 1550 1/min                |
| Oil RPM:    | 2400 1/min                |
| m:          | 17.6 kg                   |
| New Model:  | 23228-E1A-K-M             |
| Old Model:  | 23228E1AK.M               |

### FAG 23228E1AK.M Bearing Size Details:

We export high quantities FAG 23228E1AK.M Bearing and relative products, we have huge stocks for FAG 23228E1AK