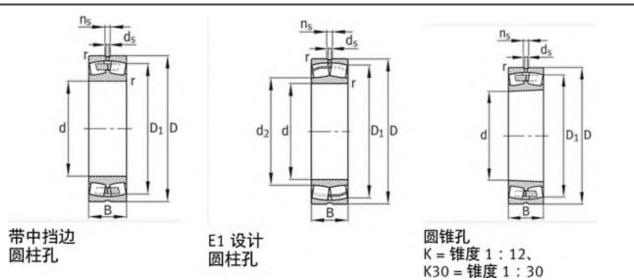

N                 |
| Grease RPM: | 1740 1/min                |
| Oil RPM:    | 2600 1/min                |
| m:          | 13.4 kg                   |
| New Model:  | 23226-E1-TVPB             |
| Old Model:  | 23226E1TVPB               |

### FAG 23226E1TVPB Bearing Size Details:

We export high quantities FAG 23226E1TVPB Bearing and relative products, we have huge stocks for FAG 23226E1TVPB Bearing and relative items, we supply high quality FAG 23226E1TVPB Bearing with reasonbable price or we produce the bearings along with the technical data or relative drawings, It's priority to us to supply best service to our clients. If you are interested in FAG 23226E1TVPB Bearing, please email us so the suppliers will contact you directly. Related Products:

### FAG 23226E1TVPB Bearing Drawing:



# FAG 23226E1K.TVPB Bearing

| Brand:      | FAG Bearing               |
|-------------|---------------------------|
| Category:   | Spherical Roller Bearings |
| Model:      | 23226E1K.TVPB             |
| d:          | 130 mm                    |
| D:          | 230 mm                    |
| B:          | 80 mm                     |
| Cr:         | 910000 N                  |
| C0r:        | 1150000 N                 |
| Grease RPM: | 1740 1/min                |
| Oil RPM:    | 2600 1/min                |
| m:          | 12.6 kg                   |
| New Model:  | 23226-E1-K-TVPB           |
| Old Model:  | 23226E1K.TVPB             |

### FAG 23226E1K.TVPB Bearing Size Details:

We export high quantities FAG 23226E1K.TVPB Bearing and relative products, we have huge stocks for FAG 2322