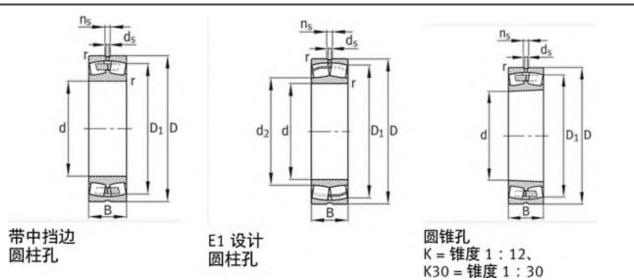

N                 |
| Grease RPM: | 1910 1/min                |
| Oil RPM:    | 2800 1/min                |
| m:          | 11.5 kg                   |
| New Model:  | 23224-E1-TVPB             |
| Old Model:  | 23224E1TVPB               |

### FAG 23224E1TVPB Bearing Size Details:

We export high quantities FAG 23224E1TVPB Bearing and relative products, we have huge stocks for FAG 23224E1TVPB Bearing and relative items, we supply high quality FAG 23224E1TVPB Bearing with reasonbable price or we produce the bearings along with the technical data or relative drawings, It's priority to us to supply best service to our clients. If you are interested in FAG 23224E1TVPB Bearing, please email us so the suppliers will contact you directly. Related Products:

### FAG 23224E1TVPB Bearing Drawing:



## FAG 23224E1AK.M Bearing

| Brand:      | FAG Bearing               |
|-------------|---------------------------|
| Category:   | Spherical Roller Bearings |
| Model:      | 23224E1AK.M               |
| d:          | 120 mm                    |
| D:          | 215 mm                    |
| В:          | 76 mm                     |
| Cr:         | 820000 N                  |
| C0r:        | 1020000 N                 |
| Grease RPM: | 1910 1/min                |
| Oil RPM:    | 2800 1/min                |
| m:          | 11.4 kg                   |
| New Model:  | 23224-E1A-K-M             |
| Old Model:  | 23224E1AK.M               |

### FAG 23224E1AK.M Bearing Size Details:

We export high quantities FAG 23224E1AK.M Bearing and relative products, we have huge stocks for FAG 23224E1AK