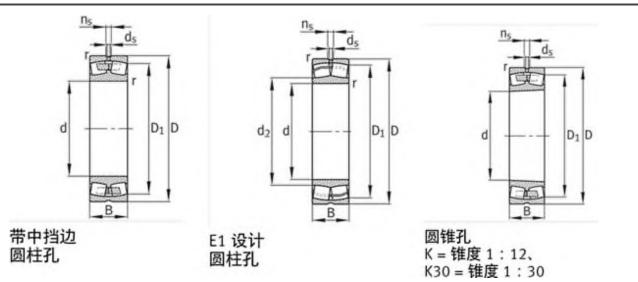

|
| Grease RPM: | 1280 1/min                |
| Oil RPM:    | 2200 1/min                |
| m:          | 27.7 kg                   |
| New Model:  | 23232-Е1-К-ТVРВ           |
| Old Model:  | 23232E1K.TVPB             |

## FAG 23232E1K.TVPB Bearing Size Details:

We export high quantities FAG 23232E1K.TVPB Bearing and relative products, we have huge stocks for FAG 23232E1K.TVPB Bearing and relative items, we supply high quality FAG 23232E1K.TVPB Bearing with reasonbable price or we produce the bearings along with the technical data or relative drawings, It's priority to us to supply best service to our clients. If you are interested in FAG 23232E1K.TVPB Bearing, please email us so the suppliers will contact you directly. Related Products:

## FAG 23232E1K.TVPB Bearing Drawing:



# FAG 222320 Bearing

#### FAG 222320 Bearing Size Details:

| Brand:      | FAG Bearing               |
|-------------|---------------------------|
| Category:   | Spherical Roller Bearings |
| Model:      | 222320                    |
| d:          | 160 mm                    |
| D:          | 290 mm                    |
| В:          | 80 mm                     |
| Cr:         | 1150000 N                 |
| C0r:        | 1400000 N                 |
| Grease RPM: | 1900 1/min                |
| Oil RPM:    | 2600 1/min                |
| m:          | 23.3 kg                   |
| New Model:  | 22232-E1                  |
| Old Model:  | 222320                    |

We export high quantities FAG 222320 Bearing and relative products, we have huge stocks for FAG 222320 Bearing and relat