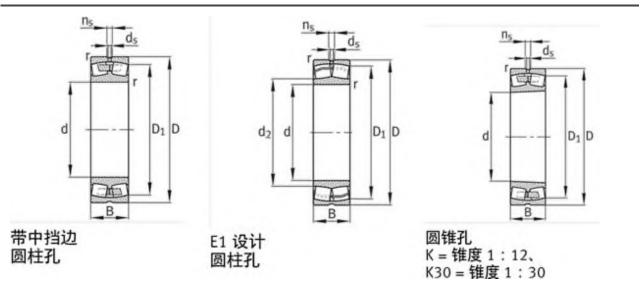

|
| Grease RPM: | 2650 1/min                |
| Oil RPM:    | 4300 1/min                |
| m:          | 4.08 kg                   |
| New Model:  | 23218-E1-K-TVPB           |
| Old Model:  | 23218E1K.TVPB             |

### FAG 23218E1K.TVPB Bearing Size Details:

We export high quantities FAG 23218E1K.TVPB Bearing and relative products, we have huge stocks for FAG 23218E1K.TVPB Bearing and relative items, we supply high quality FAG 23218E1K.TVPB Bearing with reasonbable price or we produce the bearings along with the technical data or relative drawings, It's priority to us to supply best service to our clients. If you are interested in FAG 23218E1K.TVPB Bearing, please email us so the suppliers will contact you directly. Related Products:

#### FAG 23218E1K.TVPB Bearing Drawing:



# FAG 222180 Bearing

#### FAG 222180 Bearing Size Details:

| Brand:      | FAG Bearing               |
|-------------|---------------------------|
| Category:   | Spherical Roller Bearings |
| Model:      | 222180                    |
| d:          | 90 mm                     |
| D:          | 160 mm                    |
| В:          | 40 mm                     |
| Cr:         | 345000 N                  |
| C0r:        | 375000 N                  |
| Grease RPM: | 3400 1/min                |
| Oil RPM:    | 4800 1/min                |
| m:          | 3.43 kg                   |
| New Model:  | 22218-E1                  |
| Old Model:  | 222180                    |

We export high quantities FAG 222180 Bearing and relative products, we have huge stocks for FAG 222180 Bearing and relat