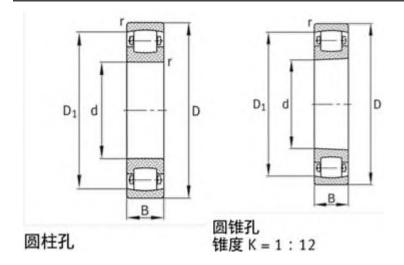

|
| В:         | 31 mm                     |
| Cr:        | 146000 N                  |
| C0r:       | 170000 N                  |
| Oil RPM:   | 2800 1/min                |
| m:         | 1.92 kg                   |
| New Model: | 20312-TVP                 |
| Old Model: | 20312T                    |

We export high quantities FAG 20312T Bearing and relative products, we have huge stocks for FAG 20312T Bearing and relative items, we supply high quality FAG 20312T Bearing with reasonbable price or we produce the bearings along with the technical data or relative drawings, It's priority to us to supply best service to our clients. If you are interested in FAG 20312T Bearing, please email us so the suppliers will contact you directly. Related Products:

### FAG 20312T Bearing Drawing:



## FAG 20312K.T.C3 Bearing

| Brand:     | FAG Bearing               |
|------------|---------------------------|
| Category:  | Spherical Roller Bearings |
| Model:     | 20312K.T.C3               |
| d:         | 60 mm                     |
| D:         | 130 mm                    |
| B:         | 31 mm                     |
| Cr:        | 146000 N                  |
| C0r:       | 170000 N                  |
| Oil RPM:   | 2800 1/min                |
| m:         | 1.89 kg                   |
| New Model: | 20312-K-TVP-C3            |
| Old Model: | 20312K.T.C3               |

We export high quantities FAG 20312K.T.C3 Bearing and relative products, we have huge stocks for FAG 20312K.T.C3 Bearing and relative items, we supply high quality FAG 20312K.T.C3 Bearing with reasonbable price