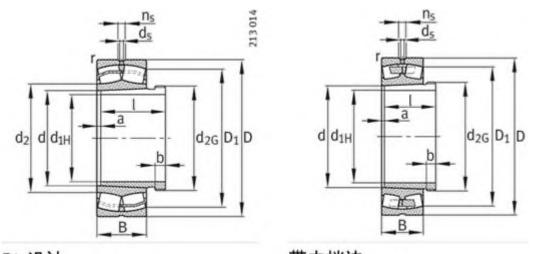

### FAG 20207T Bearing Drawing:

### FAG 20207K.T.C3 Bearing Drawing:

### FAG 20306T Bearing Drawing:

### FAG 20206T Bearing Drawing:

### FAG 20206K.T.C3 Bearing Drawing:

### FAG 20305T Bearing Drawing:

### FAG 20205T Bearing Drawing:

### FAG 20205K.T.C3 Bearing Drawing:

### FAG 20304T Bearing Drawing:

### FAG 20204T Bearing Drawing:

### FAG 20208K.T.C3 Bearing Drawing:

### FAG 20307T Bearing Drawing:

### FAG 20312T Bearing Drawing:

### FAG 20312K.T.C3 Bearing Drawing:

### FAG 20212T Bearing Drawing:

### FAG 20212K.T.C3 Bearing Drawing:

### FAG 20311T Bearing Drawing:

### FAG 20311K.T.C3 Bearing Drawing:

### FAG 20211T Bearing Drawing:

#### FAG 23122E1K.TVPB Bearing Drawing:

### FAG 20310T Bearing Drawing:

### FAG 20210T Bearing Drawing:

### FAG 20210K.T.C3 Bearing Drawing:

### FAG 20309T Bearing Drawing:

### FAG 20209T Bearing Drawing:

### FAG 20209K.T.C3 Bearing Drawing:

### FAG 20308T Bearing Drawing:

### FAG 20208T Bearing Drawing:

### FAG 20226K.MB.C3 Bearing Drawing:

### FAG 20324MB Bearing Drawing:

### FAG 20224MB Bearing Drawing:

### FAG 20224K.MB.C3 Bearing Drawing:

### FAG 20322MB Bearing Drawing:

### FAG 20222MB Bearing Drawing:

### FAG 20222K.MB.C3 Bearing Drawing:

## FAG 20221MB Bearing Drawing: