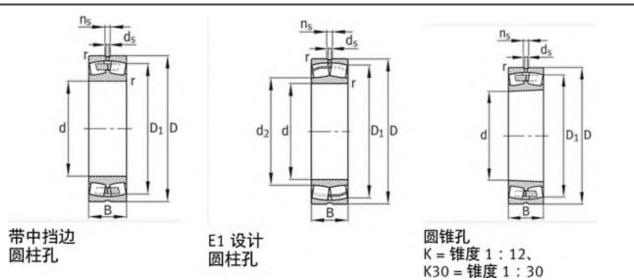

N                 |
| Grease RPM: | 1560 1/min                |
| Oil RPM:    | 2400 1/min                |
| m:          | 19.1 kg                   |
| New Model:  | 23132-E1-TVPB             |
| Old Model:  | 23132E1TVPB               |

### FAG 23132E1TVPB Bearing Size Details:

We export high quantities FAG 23132E1TVPB Bearing and relative products, we have huge stocks for FAG 23132E1TVPB Bearing and relative items, we supply high quality FAG 23132E1TVPB Bearing with reasonbable price or we produce the bearings along with the technical data or relative drawings, It's priority to us to supply best service to our clients. If you are interested in FAG 23132E1TVPB Bearing, please email us so the suppliers will contact you directly. Related Products:

## FAG 23132E1TVPB Bearing Drawing:



# FAG 23132E1AK.M Bearing

| Brand:      | FAG Bearing               |
|-------------|---------------------------|
| Category:   | Spherical Roller Bearings |
| Model:      | 23132E1AK.M               |
| d:          | 160 mm                    |
| D:          | 270 mm                    |
| B:          | 86 mm                     |
| Cr:         | 1160000 N                 |
| C0r:        | 1550000 N                 |
| Grease RPM: | 1560 1/min                |
| Oil RPM:    | 2400 1/min                |
| m:          | 18.6 kg                   |
| New Model:  | 23132-Е1А-К-М             |
| Old Model:  | 23132E1AK.M               |
|             |                           |

### FAG 23132E1AK.M Bearing Size Details:

We export high quantities FAG 23132E1AK.M Bearing and relative prod