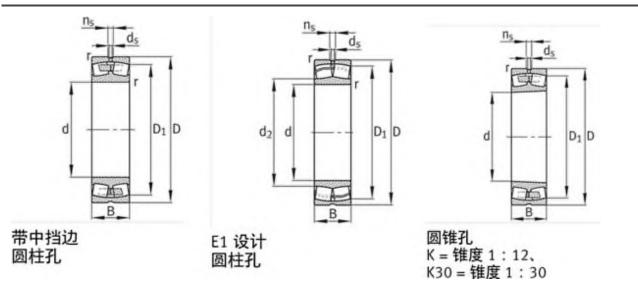

000 N                 |
| C0r:        | 5400000 N                 |
| Grease RPM: | 590 1/min                 |
| Oil RPM:    | 750 1/min                 |
| m:          | 103 kg                    |
| New Model:  | 23992-В-К-МВ              |
| Old Model:  | 23992BK.MB                |

We export high quantities FAG 23992BK.MB Bearing and relative products, we have huge stocks for FAG 23992BK.MB Bearing and relative items, we supply high quality FAG 23992BK.MB Bearing with reasonbable price or we produce the bearings along with the technical data or relative drawings, It's priority to us to supply best service to our clients. If you are interested in FAG 23992BK.MB Bearing, please email us so the suppliers will contact you directly. Related Products:

### FAG 23992BK.MB Bearing Drawing:



# FAG 23288B.MB Bearing

| FAG Bearing               |
|---------------------------|
| Spherical Roller Bearings |
| 23288B.MB                 |
| 440 mm                    |
| 790 mm                    |
| 280 mm                    |
| 7100000 N                 |
| 13400000 N                |
| 320 1/min                 |
| 630 1/min                 |
| 615 kg                    |
| 23288-B-MB                |
| 23288B.MB                 |
|                           |

### FAG 23288B.MB Bearing Size Details:

We export high quantities FAG 23288B.MB Bearing and relative products, we have huge stocks for FAG 23288B.MB Bearing and relative items, we supply high quality FAG 23288B.MB Bearing with reasonbable price or we produce the bearings along with the technical data or relative drawing