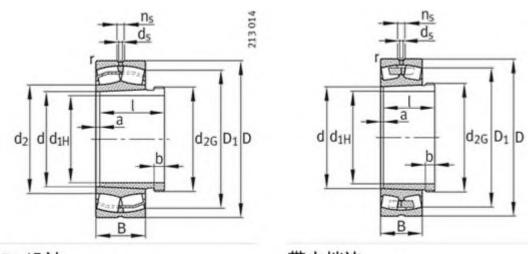

mm                    |
| Cr:        | 1400000 N                 |
| C0r:       | 2700000 N                 |
| m:         | 38.9 kg                   |
| New Model: | 24044-B-K30-MB            |
| Old Model: | 24044BK30MB               |

### FAG 24044BK30MB Bearing Size Details:

We export high quantities FAG 24044BK30MB Bearing and relative products, we have huge stocks for FAG 24044BK30MB Bearing and relative items, we supply high quality FAG 24044BK30MB Bearing with reasonbable price or we produce the bearings along with the technical data or relative drawings, It's priority to us to supply best service to our clients. If you are interested in FAG 24044BK30MB Bearing, please email us so the suppliers will contact you directly. Related Products:

#### FAG 24044BK30MB Bearing Drawing:





# FAG 23044K.MB Bearing

| Brand:     | FAG Bearing               |
|------------|---------------------------|
| Category:  | Spherical Roller Bearings |
| Model:     | 23044K.MB                 |
| d:         | 220 mm                    |
| D:         | 340 mm                    |
| B:         | 90 mm                     |
| Cr:        | 1100000 N                 |
| C0r:       | 2000000 N                 |
| m:         | 29.9 kg                   |
| New Model: | 23044-К-МВ                |
| Old Model: | 23044K.MB                 |

### FAG 23044K.MB Bearing Size Details:

We export high quantities FAG 23044K.MB Bearing and relative products, we have huge stocks for FAG 23044K.MB Bearing and relative items, we supply high quality FAG 23044K.MB Bearing with reasonbable price or we pr