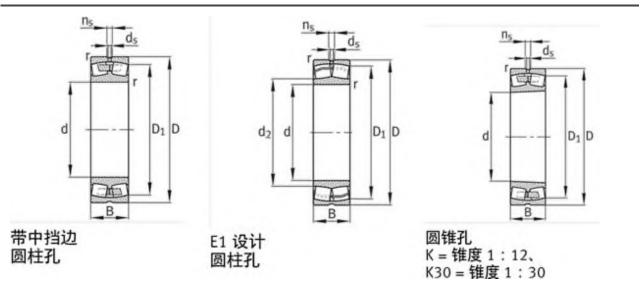

### FAG 20207T Bearing Drawing:

### FAG 20207K.T.C3 Bearing Drawing:

### FAG 20306T Bearing Drawing:

### FAG 20206T Bearing Drawing:

### FAG 20206K.T.C3 Bearing Drawing:

### FAG 20305T Bearing Drawing:

### FAG 20205T Bearing Drawing:

### FAG 20205K.T.C3 Bearing Drawing:

### FAG 20304T Bearing Drawing:

### FAG 20204T Bearing Drawing:

### FAG 20208K.T.C3 Bearing Drawing:

### FAG 20307T Bearing Drawing:

### FAG 20312T Bearing Drawing:

### FAG 20312K.T.C3 Bearing Drawing:

### FAG 20212T Bearing Drawing:

### FAG 20212K.T.C3 Bearing Drawing:

### FAG 20311T Bearing Drawing:

### FAG 20311K.T.C3 Bearing Drawing:

### FAG 20211T Bearing Drawing:

#### FAG 23122E1K.TVPB Bearing Drawing:

### FAG 20310T Bearing Drawing:

### FAG 20210T Bearing Drawing:

### FAG 20210K.T.C3 Bearing Drawing:

### FAG 20309T Bearing Drawing:

### FAG 20209T Bearing Drawing:

### FAG 20209K.T.C3 Bearing Drawing:

### FAG 20308T Bearing Drawing:

### FAG 20208T Bearing Drawing:

### FAG 20226K.MB.C3 Bearing Drawing:

### FAG 20324MB Bearing Drawing:

### FAG 20224MB Bearing Drawing:

### FAG 20224K.MB.C3 Bearing Drawing:

### FAG 20322MB Bearing Drawing:

### FAG 20222MB Bearing Drawing:

### FAG 20222K.MB.C3 Bearing Drawing:

## FAG 20221MB Bearing Drawing:

## FAG 20320MB Bearing Drawing:

## FAG 20320K.MB.C3 Bearing Drawing:

## FAG 20220MB Bearing Drawing:

## FAG 20220K.MB.C3 Bearing Drawing:

## FAG 20319MB Bearing Drawing:

## FAG 20219MB Bearing Drawing:

## FAG 20318MB Bearing Drawing:

## FAG 20318K.MB.C3 Bearing Drawing:

## FAG 20218MB Bearing Drawing:

## FAG 20218K.MB.C3 Bearing Drawing:

## FAG 20317MB Bearing Drawing:

## FAG 20217MB Bearing Drawing:

## FAG 20217K.MB.C3 Bearing Drawing:

## FAG 20316MB Bearing Drawing:

## FAG 20216T Bearing Drawing:

## FAG 20216K.T.C3 Bearing Drawing:

## FAG 20315MB Bearing Drawing:

## FAG 20215T Bearing Drawing:

## FAG 20215K.T.C3 Bearing Drawing:

## FAG 20314MB Bearing Drawing:

## FAG 20214T Bearing Drawing:

## FAG 20313MB Bearing Drawing:

## FAG 20313K.MB.C3 Bearing Drawing:

## FAG 20213T Bearing Drawing:

## FAG 20213K.T.C3 Bearing Drawing:

## FAG 20232K.MB.C3 Bearing Drawing:

## FAG 20330MB Bearing Drawing:

## FAG 20230MB Bearing Drawing:

## FAG 20230K.MB.C3 Bearing Drawing:

## FAG 20328MB Bearing Drawing:

## FAG 20228MB Bearing Drawing: