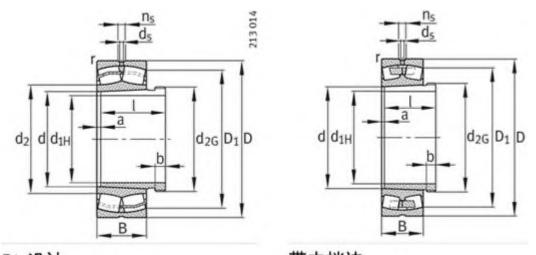

| 150 mm                    |
| Cr:        | 1900000 N                 |
| C0r:       | 3450000 N                 |
| m:         | 64.4 kg                   |
| New Model: | 24144-B-K30               |
| Old Model: | 24144BK30                 |

### FAG 24144BK30 Bearing Size Details:

We export high quantities FAG 24144BK30 Bearing and relative products, we have huge stocks for FAG 24144BK30 Bearing and relative items, we supply high quality FAG 24144BK30 Bearing with reasonbable price or we produce the bearings along with the technical data or relative drawings, It's priority to us to supply best service to our clients. If you are interested in FAG 24144BK30 Bearing, please email us so the suppliers will contact you directly. Related Products:

#### FAG 24144BK30 Bearing Drawing:





# FAG 23144BK.MB Bearing

| Brand:     | FAG Bearing               |
|------------|---------------------------|
| Category:  | Spherical Roller Bearings |
| Model:     | 23144BK.MB                |
| d:         | 220 mm                    |
| D:         | 370 mm                    |
| В:         | 120 mm                    |
| Cr:        | 1630000 N                 |
| C0r:       | 2900000 N                 |
| m:         | 52 kg                     |
| New Model: | 23144-В-К-МВ              |
| Old Model: | 23144BK.MB                |

### FAG 23144BK.MB Bearing Size Details:

We export high quantities FAG 23144BK.MB Bearing and relative products, we have huge stocks for FAG 23144BK.MB Bearing and relative items, we supply high quality FAG 23144BK.MB Bearing with reasonbable price or