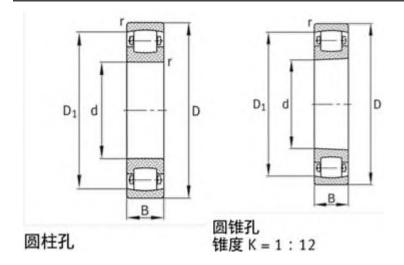

|
| В:         | 21 mm                     |
| Cr:        | 58500 N                   |
| C0r:       | 61000 N                   |
| Oil RPM:   | 4500 1/min                |
| m:         | 0.493 kg                  |
| New Model: | 20307-TVP                 |
| Old Model: | 20307T                    |

We export high quantities FAG 20307T Bearing and relative products, we have huge stocks for FAG 20307T Bearing and relative items, we supply high quality FAG 20307T Bearing with reasonbable price or we produce the bearings along with the technical data or relative drawings, It's priority to us to supply best service to our clients. If you are interested in FAG 20307T Bearing, please email us so the suppliers will contact you directly. Related Products:

### FAG 20307T Bearing Drawing:



### FAG 20312T Bearing

### FAG 20312T Bearing Size Details:

| Brand:     | FAG Bearing               |
|------------|---------------------------|
| Category:  | Spherical Roller Bearings |
| Model:     | 20312T                    |
| d:         | 60 mm                     |
| D:         | 130 mm                    |
| В:         | 31 mm                     |
| Cr:        | 146000 N                  |
| C0r:       | 170000 N                  |
| Oil RPM:   | 2800 1/min                |
| m:         | 1.92 kg                   |
| New Model: | 20312-TVP                 |
| Old Model: | 20312T                    |

We export high quantities FAG 20312T Bearing and relative products, we have huge stocks for FAG 20312T Bearing and relative items, we supply high quality FAG 20312T Bearing wit