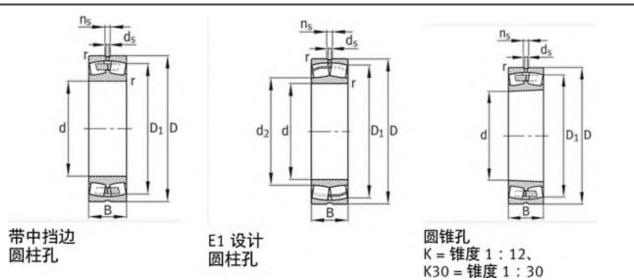

### FAG 20207T Bearing

### FAG 20207T Bearing Size Details:

| Brand:     | FAG Bearing               |
|------------|---------------------------|
| Category:  | Spherical Roller Bearings |
| Model:     | 20207T                    |
| d:         | 35 mm                     |
| D:         | 72 mm                     |
| B:         | 17 mm                     |
| Cr:        | 40500 N                   |
| C0r:       | 43000 N                   |
| Oil RPM:   | 4800 1/min                |
| m:         | 0.301 kg                  |
| New Model: | 20207-TVP                 |
| Old Model: | 20207T                    |

### FAG 20207T Bearing Drawing: