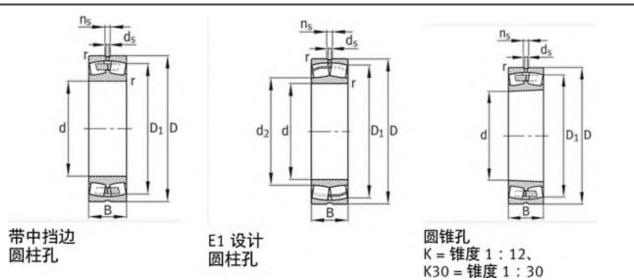

N                 |
| Grease RPM: | 1350 1/min                |
| Oil RPM:    | 2200 1/min                |
| m:          | 27.3 kg                   |
| New Model:  | 23136-E1-TVPB             |
| Old Model:  | 23136E1TVPB               |

### FAG 23136E1TVPB Bearing Size Details:

We export high quantities FAG 23136E1TVPB Bearing and relative products, we have huge stocks for FAG 23136E1TVPB Bearing and relative items, we supply high quality FAG 23136E1TVPB Bearing with reasonbable price or we produce the bearings along with the technical data or relative drawings, It's priority to us to supply best service to our clients. If you are interested in FAG 23136E1TVPB Bearing, please email us so the suppliers will contact you directly. Related Products:

### FAG 23136E1TVPB Bearing Drawing:



# FAG 23136E1A.M Bearing

| Brand:      | FAG Bearing               |
|-------------|---------------------------|
| Category:   | Spherical Roller Bearings |
| Model:      | 23136E1A.M                |
| d:          | 180 mm                    |
| D:          | 300 mm                    |
| В:          | 96 mm                     |
| Cr:         | 1420000 N                 |
| C0r:        | 1950000 N                 |
| Grease RPM: | 1350 1/min                |
| Oil RPM:    | 2200 1/min                |
| m:          | 26.1 kg                   |
| New Model:  | 23136-E1A-M               |
| Old Model:  | 23136E1A.M                |

### FAG 23136E1A.M Bearing Size Details:

We export high quantities FAG 23136E1A.M Bearing and relative products, we have huge stocks for FAG 23136E1A.M Be