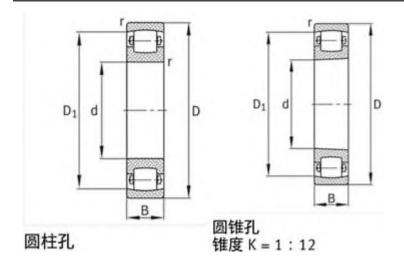

mm                     |
| Cr:        | 24000 N                   |
| C0r:       | 25000 N                   |
| Oil RPM:   | 6700 1/min                |
| m:         | 0.132 kg                  |
| New Model: | 20205-K-TVP-C3            |
| Old Model: | 20205K.T.C3               |

We export high quantities FAG 20205K.T.C3 Bearing and relative products, we have huge stocks for FAG 20205K.T.C3 Bearing and relative items, we supply high quality FAG 20205K.T.C3 Bearing with reasonbable price or we produce the bearings along with the technical data or relative drawings, It's priority to us to supply best service to our clients. If you are interested in FAG 20205K.T.C3 Bearing, please email us so the suppliers will contact you directly. Related Products:

### FAG 20205K.T.C3 Bearing Drawing:



### FAG 20304T Bearing

### FAG 20304T Bearing Size Details:

| Brand:     | FAG Bearing               |
|------------|---------------------------|
| Category:  | Spherical Roller Bearings |
| Model:     | 20304T                    |
| d:         | 20 mm                     |
| D:         | 52 mm                     |
| В:         | 15 mm                     |
| Cr:        | 27000 N                   |
| C0r:       | 24500 N                   |
| Oil RPM:   | 7000 1/min                |
| m:         | 0.152 kg                  |
| New Model: | 20304-TVP                 |
| Old Model: | 20304T                    |

We export high quantities FAG 20304T Bearing and relative products, we have huge stocks for FAG 20304T Bearing and relative items, we supply high quality FAG 20304T Bearing wit