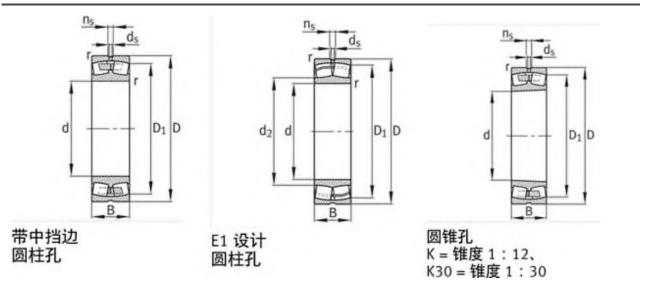

| 1500000 N                 |
| C0r:        | 2800000 N                 |
| Grease RPM: | 1170 1/min                |
| Oil RPM:    | 1300 1/min                |
| m:          | 49.3 kg                   |
| New Model:  | 23052-MB                  |
| Old Model:  | 23052MB                   |

We export high quantities FAG 23052MB Bearing and relative products, we have huge stocks for FAG 23052MB Bearing and relative items, we supply high quality FAG 23052MB Bearing with reasonbable price or we produce the bearings along with the technical data or relative drawings, It's priority to us to supply best service to our clients. If you are interested in FAG 23052MB Bearing, please email us so the suppliers will contact you directly. Related Products:

### FAG 23052MB Bearing Drawing:



# FAG 23052K.MB Bearing

| Brand:      | FAG Bearing               |
|-------------|---------------------------|
| Category:   | Spherical Roller Bearings |
| Model:      | 23052K.MB                 |
| d:          | 260 mm                    |
| D:          | 400 mm                    |
| В:          | 104 mm                    |
| Cr:         | 1500000 N                 |
| C0r:        | 2800000 N                 |
| Grease RPM: | 1170 1/min                |
| Oil RPM:    | 1300 1/min                |
| m:          | 46.2 kg                   |
| New Model:  | 23052-К-МВ                |
| Old Model:  | 23052K.MB                 |

We export high quantities FAG 23052K.MB Bearing and relative products, we have huge stocks for FAG 23052K.MB Bearing and relative items, we supply high qual