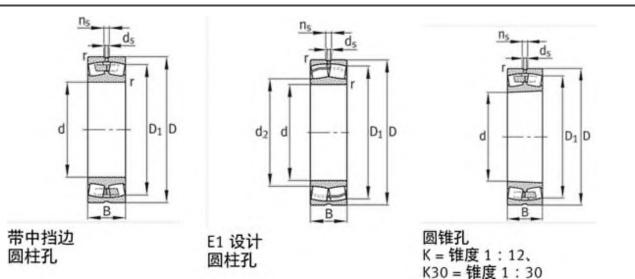

se RPM: | – 1/min                   |
| Oil RPM:    | 2400 1/min                |
| m:          | 29.1 kg                   |
| New Model:  | 23324-AS-MA-T41A          |
| Old Model:  | 23324AS.MA.T41A           |

#### FAG 23324AS.MA.T41A Bearing Size Details:

We export high quantities FAG 23324AS.MA.T41A Bearing and relative products, we have huge stocks for FAG 23324AS.MA.T41A Bearing and relative items, we supply high quality FAG 23324AS.MA.T41A Bearing with reasonbable price or we produce the bearings along with the technical data or relative drawings, It's priority to us to supply best service to our clients. If you are interested in FAG 23324AS.MA.T41A Bearing, please email us so the suppliers will contact you directly. Related Products:

#### FAG 23324AS.MA.T41A Bearing Drawing:



# FAG 22324E1.T41A Bearing

| Brand:      | FAG Bearing               |
|-------------|---------------------------|
| Category:   | Spherical Roller Bearings |
| Model:      | 22324E1.T41A              |
| d:          | 120 mm                    |
| D:          | 260 mm                    |
| B:          | 86 mm                     |
| Cr:         | 1080000 N                 |
| C0r:        | 1170000 N                 |
| Grease RPM: | 2000 1/min                |
| Oil RPM:    | 2600 1/min                |
| m:          | 22.5 kg                   |
| New Model:  | 22324-E1-T41D             |
| Old Model:  | 22324E1.T41A              |

### FAG 22324E1.T41A Bearing Size Details:

We export high quantities FAG 22324E1.T41A Bearing and relative products, we have huge stocks for FAG 22324E1