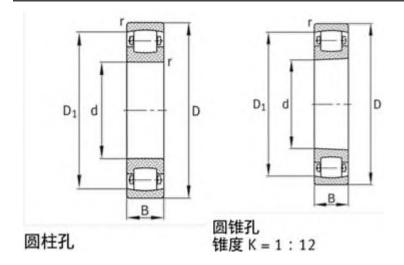

mm                     |
| Cr:        | 52000 N                   |
| C0r:       | 57000 N                   |
| Oil RPM:   | 4000 1/min                |
| m:         | 0.433 kg                  |
| New Model: | 20209-K-TVP-C3            |
| Old Model: | 20209K.T.C3               |

We export high quantities FAG 20209K.T.C3 Bearing and relative products, we have huge stocks for FAG 20209K.T.C3 Bearing and relative items, we supply high quality FAG 20209K.T.C3 Bearing with reasonbable price or we produce the bearings along with the technical data or relative drawings, It's priority to us to supply best service to our clients. If you are interested in FAG 20209K.T.C3 Bearing, please email us so the suppliers will contact you directly. Related Products:

### FAG 20209K.T.C3 Bearing Drawing:



### FAG 20308T Bearing

### FAG 20308T Bearing Size Details:

| Brand:     | FAG Bearing               |
|------------|---------------------------|
| Category:  | Spherical Roller Bearings |
| Model:     | 20308T                    |
| d:         | 40 mm                     |
| D:         | 90 mm                     |
| В:         | 23 mm                     |
| Cr:        | 76500 N                   |
| C0r:       | 81500 N                   |
| Oil RPM:   | 4000 1/min                |
| m:         | 0.671 kg                  |
| New Model: | 20308-TVP                 |
| Old Model: | 20308T                    |

We export high quantities FAG 20308T Bearing and relative products, we have huge stocks for FAG 20308T Bearing and relative items, we supply high quality FAG 20308T Bearing wit