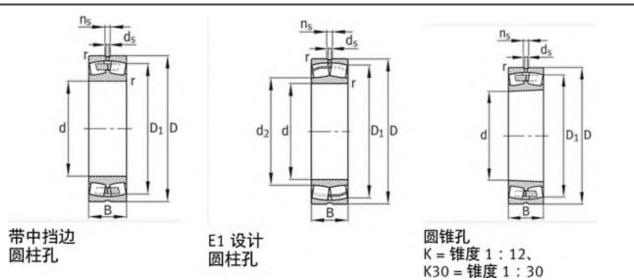

|
| Grease RPM: | 3000 1/min                |
| Oil RPM:    | 4300 1/min                |
| m:          | 3.55 kg                   |
| New Model:  | 23022-E1-TVPB             |
| Old Model:  | 23022E1TVPB               |

### FAG 23022E1TVPB Bearing Size Details:

We export high quantities FAG 23022E1TVPB Bearing and relative products, we have huge stocks for FAG 23022E1TVPB Bearing and relative items, we supply high quality FAG 23022E1TVPB Bearing with reasonbable price or we produce the bearings along with the technical data or relative drawings, It's priority to us to supply best service to our clients. If you are interested in FAG 23022E1TVPB Bearing, please email us so the suppliers will contact you directly. Related Products:

### FAG 23022E1TVPB Bearing Drawing:



## FAG 23320AS.MA.T41A Bearing

| Brand:      | FAG Bearing               |
|-------------|---------------------------|
| Category:   | Spherical Roller Bearings |
| Model:      | 23320AS.MA.T41A           |
| d:          | 100 mm                    |
| D:          | 215 mm                    |
| B:          | 82.6 mm                   |
| Cr:         | 680000 N                  |
| C0r:        | 900000 N                  |
| Grease RPM: | – 1/min                   |
| Oil RPM:    | 2800 1/min                |
| m:          | 15.5 kg                   |
| New Model:  | 23320-AS-MA-T41A          |
| Old Model:  | 23320AS.MA.T41A           |

#### FAG 23320AS.MA.T41A Bearing Size Details:

We export high quantities FAG 23320AS.MA.T41A Bearing and relative products, we have huge stocks for