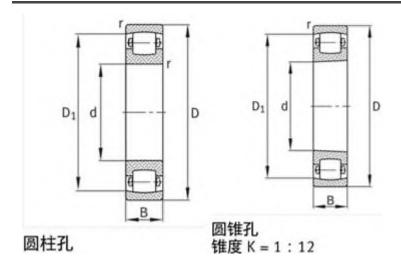

|
| В:         | 41 mm                     |
| Cr:        | 270000 N                  |
| C0r:       | 320000 N                  |
| Oil RPM:   | 1900 1/min                |
| m:         | 5.25 kg                   |
| New Model: | 20317-MB                  |
| Old Model: | 20317MB                   |

We export high quantities FAG 20317MB Bearing and relative products, we have huge stocks for FAG 20317MB Bearing and relative items, we supply high quality FAG 20317MB Bearing with reasonbable price or we produce the bearings along with the technical data or relative drawings, It's priority to us to supply best service to our clients. If you are interested in FAG 20317MB Bearing, please email us so the suppliers will contact you directly. Related Products:

## FAG 20317MB Bearing Drawing:



# FAG 20217MB Bearing

## FAG 20217MB Bearing Size Details:

| Brand:     | FAG Bearing               |
|------------|---------------------------|
| Category:  | Spherical Roller Bearings |
| Model:     | 20217MB                   |
| d:         | 85 mm                     |
| D:         | 150 mm                    |
| В:         | 28 mm                     |
| Cr:        | 156000 N                  |
| C0r:       | 200000 N                  |
| Oil RPM:   | 2400 1/min                |
| m:         | 2.22 kg                   |
| New Model: | 20217-MB                  |
| Old Model: | 20217MB                   |

We export high quantities FAG 20217MB Bearing and relative products, we have huge stocks for FAG 20217MB Bearing and relative items, we supply high quality FAG 20217MB Bearing w