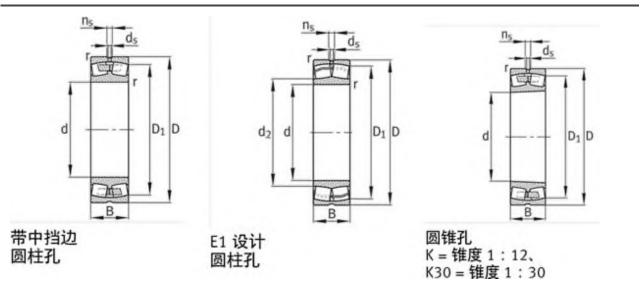

|
| Grease RPM: | 1350 1/min                |
| Oil RPM:    | 2200 1/min                |
| m:          | 25.9 kg                   |
| New Model:  | 23136-E1-K-TVPB           |
| Old Model:  | 23136E1K.TVPB             |

### FAG 23136E1K.TVPB Bearing Size Details:

We export high quantities FAG 23136E1K.TVPB Bearing and relative products, we have huge stocks for FAG 23136E1K.TVPB Bearing and relative items, we supply high quality FAG 23136E1K.TVPB Bearing with reasonbable price or we produce the bearings along with the technical data or relative drawings, It's priority to us to supply best service to our clients. If you are interested in FAG 23136E1K.TVPB Bearing, please email us so the suppliers will contact you directly. Related Products:

#### FAG 23136E1K.TVPB Bearing Drawing:



# FAG 23136E1AK.M Bearing

| Brand:      | FAG Bearing               |
|-------------|---------------------------|
| Category:   | Spherical Roller Bearings |
| Model:      | 23136E1AK.M               |
| d:          | 180 mm                    |
| D:          | 300 mm                    |
| В:          | 96 mm                     |
| Cr:         | 1420000 N                 |
| C0r:        | 1950000 N                 |
| Grease RPM: | 1350 1/min                |
| Oil RPM:    | 2200 1/min                |
| m:          | 25.5 kg                   |
| New Model:  | 23136-E1A-K-M             |
| Old Model:  | 23136E1AK.M               |

### FAG 23136E1AK.M Bearing Size Details:

We export high quantities FAG 23136E1AK.M Bearing and relative products, we have huge stocks for FAG 23136E1AK.