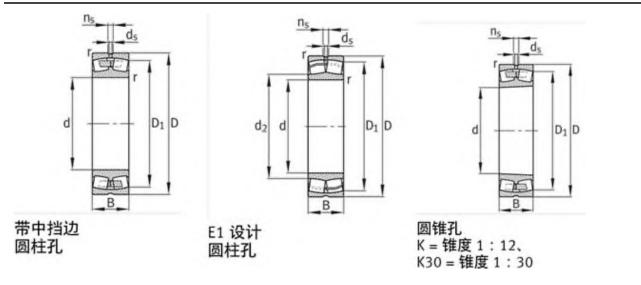

|
| Grease RPM: | 6800 1/min                |
| Oil RPM:    | 9500 1/min                |
| m:          | 0.496 kg                  |
| New Model:  | 21307-E1-K-TVPB           |
| Old Model:  | 21307E1K.TVPB             |

## FAG 21307E1K.TVPB Bearing Size Details:

We export high quantities FAG 21307E1K.TVPB Bearing and relative products, we have huge stocks for FAG 21307E1K.TVPB Bearing and relative items, we supply high quality FAG 21307E1K.TVPB Bearing with reasonbable price or we produce the bearings along with the technical data or relative drawings, It's priority to us to supply best service to our clients. If you are interested in FAG 21307E1K.TVPB Bearing, please email us so the suppliers will contact you directly. Related Products:

## FAG 21307E1K.TVPB Bearing Drawing:



## FAG 222070 Bearing

#### FAG 222070 Bearing Size Details:

| Brand:      | FAG Bearing               |
|-------------|---------------------------|
| Category:   | Spherical Roller Bearings |
| Model:      | 222070                    |
| d:          | 35 mm                     |
| D:          | 72 mm                     |
| В:          | 23 mm                     |
| Cr:         | 88000 N                   |
| C0r:        | 81500 N                   |
| Grease RPM: | 7000 1/min                |
| Oil RPM:    | 11000 1/min               |
| m:          | 0.434 kg                  |
| New Model:  | 22207-E1                  |
| Old Model:  | 222070                    |

We export high quantities FAG 222070 Bearing and relative products, we have huge stocks for FAG 222070 Bearing and rela