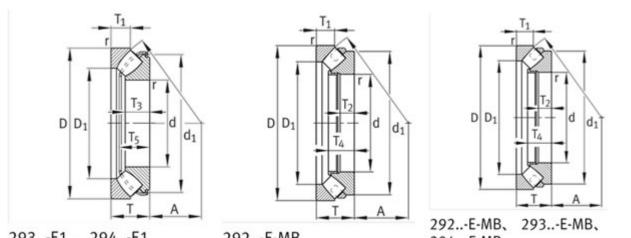

|
| 150 mm                           |
| 2420 1/min                       |
| 5000 1/min                       |
| 3.8 kg                           |
| 29414-E1                         |
| 29414-E                          |
|                                  |

### FAG 29414-E Bearing Size Details:

We export high quantities FAG 29414-E Bearing and relative products, we have huge stocks for FAG 29414-E Bearing and relative items, we supply high quality FAG 29414-E Bearing with reasonbable price or we produce the bearings along with the technical data or relative drawings, It's priority to us to supply best service to our clients. If you are interested in FAG 29414-E Bearing, please email us so the suppliers will contact you directly. Related Products:

## FAG 29414-E Bearing Drawing:



## 293..-E1、 294..-E1



294..-E-MB

# FAG 29413-E Bearing

| Brand:      | FAG Bearing                      |
|-------------|----------------------------------|
| Category:   | Thrust Spherical Roller Bearings |
| Model:      | 29413-E                          |
| d:          | 65 mm                            |
| D:          | 140 mm                           |
| Grease RPM: | 2550 1/min                       |
| Oil RPM:    | 5300 1/min                       |
| m:          | 3.1 kg                           |
| New Model:  | 29413-E1                         |
| Old Model:  | 29413-E                          |

We export high quantities FAG 29413-E Bearing and relative products, we have huge stocks for FAG 29413-E Bearing and relative items, we supply high quality FAG 29413-E Bearing