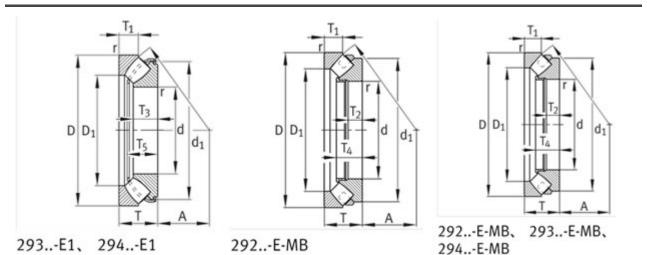

| D:          | 225 mm                           |
| Grease RPM: | 1590 1/min                       |
| Oil RPM:    | 3000 1/min                       |
| m:          | 8.8 kg                           |
| New Model:  | 29326-E1                         |
| Old Model:  | 29326-E                          |

We export high quantities FAG 29326-E Bearing and relative products, we have huge stocks for FAG 29326-E Bearing and relative items, we supply high quality FAG 29326-E Bearing with reasonbable price or we produce the bearings along with the technical data or relative drawings, It's priority to us to supply best service to our clients. If you are interested in FAG 29326-E Bearing, please email us so the suppliers will contact you directly. Related Products:

FAG 29326-E Bearing Drawing:



#### FAG 29424-E Bearing

| Brand:      | FAG Bearing                      |
|-------------|----------------------------------|
| Category:   | Thrust Spherical Roller Bearings |
| Model:      | 29424-E                          |
| d:          | 120 mm                           |
| D:          | 250 mm                           |
| Grease RPM: | 1470 1/min                       |
| Oil RPM:    | 2800 1/min                       |
| m:          | 15.9 kg                          |
| New Model:  | 29424-E1                         |
| Old Model:  | 29424-E                          |

We export high quantities FAG 29424-E Bearing and relative products, we have huge stocks for FAG 29424-E Bearing and relative items, we supply high quality FAG 29424-E Bearing with reasonbable price or we produ