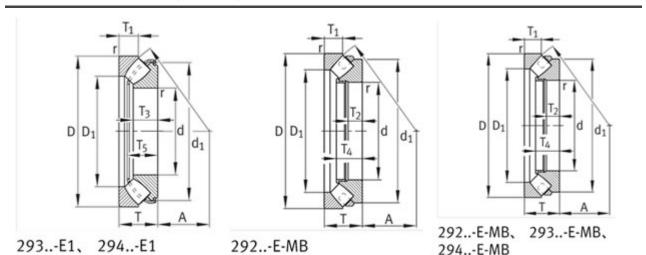

| 620 mm                           |
| Grease RPM: | 530 1/min                        |
| Oil RPM:    | 950 1/min                        |
| m:          | 76.3 kg                          |
| New Model:  | 29292-E-MB                       |
| Old Model:  | 29292-E-MB                       |

We export high quantities FAG 29292-E-MB Bearing and relative products, we have huge stocks for FAG 29292-E-MB Bearing and relative items, we supply high quality FAG 29292-E-MB Bearing with reasonbable price or we produce the bearings along with the technical data or relative drawings, It's priority to us to supply best service to our clients. If you are interested in FAG 29292-E-MB Bearing, please email us so the suppliers will contact you directly. Related Products:

FAG 29292-E-MB Bearing Drawing:



## FAG 29488-E-MB Bearing

| Brand:      | FAG Bearing                      |
|-------------|----------------------------------|
| Category:   | Thrust Spherical Roller Bearings |
| Model:      | 29488-E-MB                       |
| d:          | 440 mm                           |
| D:          | 780 mm                           |
| Grease RPM: | 395 1/min                        |
| Oil RPM:    | 600 1/min                        |
| m:          | 393 kg                           |
| New Model:  | 29488-E-MB                       |
| Old Model:  | 29488-E-MB                       |

We export high quantities FAG 29488-E-MB Bearing and relative products, we have huge stocks for FAG 29488-E-MB Bearing and relative items, we supply high quality FAG 29488-E-MB Bearing with reasonbable price o