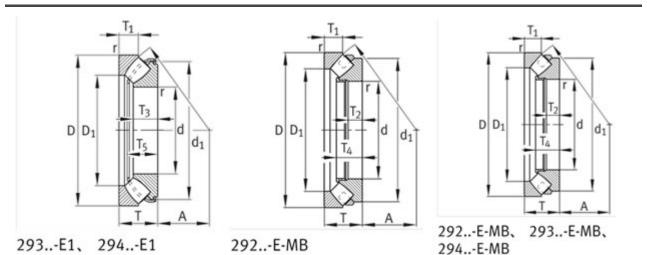

| D:          | 500 mm                           |
| Grease RPM: | 660 1/min                        |
| Oil RPM:    | 1100 1/min                       |
| m:          | 71 kg                            |
| New Model:  | 29364-E                          |
| Old Model:  | 29364-E                          |

We export high quantities FAG 29364-E Bearing and relative products, we have huge stocks for FAG 29364-E Bearing and relative items, we supply high quality FAG 29364-E Bearing with reasonbable price or we produce the bearings along with the technical data or relative drawings, It's priority to us to supply best service to our clients. If you are interested in FAG 29364-E Bearing, please email us so the suppliers will contact you directly. Related Products:

FAG 29364-E Bearing Drawing:



### FAG 29264-E-MB Bearing

| Brand:      | FAG Bearing                      |
|-------------|----------------------------------|
| Category:   | Thrust Spherical Roller Bearings |
| Model:      | 29264-E-MB                       |
| d:          | 320 mm                           |
| D:          | 440 mm                           |
| Grease RPM: | 770 1/min                        |
| Oil RPM:    | 1300 1/min                       |
| m:          | 30.3 kg                          |
| New Model:  | 29264-E-MB                       |
| Old Model:  | 29264-E-MB                       |

We export high quantities FAG 29264-E-MB Bearing and relative products, we have huge stocks for FAG 29264-E-MB Bearing and relative items, we supply high quality FAG 29264-E-MB Bearing with reasonbable price