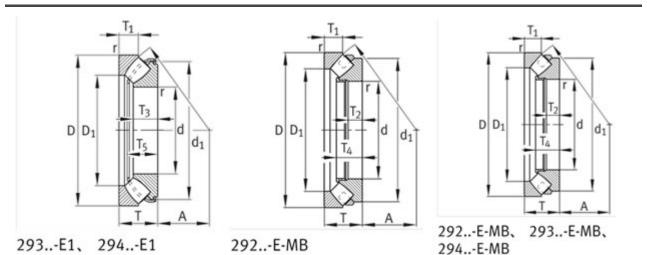

| D:          | 540 mm                           |
| Grease RPM: | 620 1/min                        |
| Oil RPM:    | 900 1/min                        |
| m:          | 129 kg                           |
| New Model:  | 29460-E                          |
| Old Model:  | 29460-E                          |

We export high quantities FAG 29460-E Bearing and relative products, we have huge stocks for FAG 29460-E Bearing and relative items, we supply high quality FAG 29460-E Bearing with reasonbable price or we produce the bearings along with the technical data or relative drawings, It's priority to us to supply best service to our clients. If you are interested in FAG 29460-E Bearing, please email us so the suppliers will contact you directly. Related Products:

FAG 29460-E Bearing Drawing:



### FAG 29388-E-MB Bearing

| Brand:      | FAG Bearing                      |
|-------------|----------------------------------|
| Category:   | Thrust Spherical Roller Bearings |
| Model:      | 29388-E-MB                       |
| d:          | 440 mm                           |
| D:          | 680 mm                           |
| Grease RPM: | 460 1/min                        |
| Oil RPM:    | 750 1/min                        |
| m:          | 176 kg                           |
| New Model:  | 29388-E-MB                       |
| Old Model:  | 29388-E-MB                       |

We export high quantities FAG 29388-E-MB Bearing and relative products, we have huge stocks for FAG 29388-E-MB Bearing and relative items, we supply high quality FAG 29388-E-MB Bearing with reasonbable price