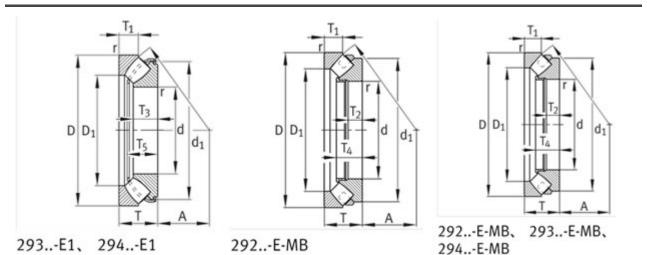

| D:          | 340 mm                           |
| Grease RPM: | 1030 1/min                       |
| Oil RPM:    | 2000 1/min                       |
| m:          | 27.3 kg                          |
| New Model:  | 29340-E1                         |
| Old Model:  | 29340-E                          |

We export high quantities FAG 29340-E Bearing and relative products, we have huge stocks for FAG 29340-E Bearing and relative items, we supply high quality FAG 29340-E Bearing with reasonbable price or we produce the bearings along with the technical data or relative drawings, It's priority to us to supply best service to our clients. If you are interested in FAG 29340-E Bearing, please email us so the suppliers will contact you directly. Related Products:

FAG 29340-E Bearing Drawing:



# FAG 29240-E-MB Bearing

| Brand:      | FAG Bearing                      |
|-------------|----------------------------------|
| Category:   | Thrust Spherical Roller Bearings |
| Model:      | 29240-E-MB                       |
| d:          | 200 mm                           |
| D:          | 280 mm                           |
| Grease RPM: | 1260 1/min                       |
| Oil RPM:    | 2000 1/min                       |
| m:          | 8.15 kg                          |
| New Model:  | 29240-E1-MB                      |
| Old Model:  | 29240-E-MB                       |

We export high quantities FAG 29240-E-MB Bearing and relative products, we have huge stocks for FAG 29240-E-MB Bearing and relative items, we supply high quality FAG 29240-E-MB Bearing with reasonbable price or