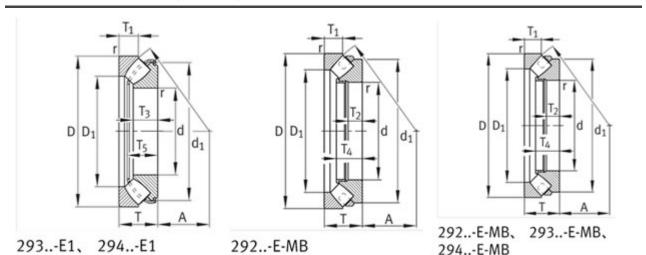

| 710 mm                           |
| Grease RPM: | 440 1/min                        |
| Oil RPM:    | 700 1/min                        |
| m:          | 203 kg                           |
| New Model:  | 29392-E-MB                       |
| Old Model:  | 29392-E-MB                       |

We export high quantities FAG 29392-E-MB Bearing and relative products, we have huge stocks for FAG 29392-E-MB Bearing and relative items, we supply high quality FAG 29392-E-MB Bearing with reasonbable price or we produce the bearings along with the technical data or relative drawings, It's priority to us to supply best service to our clients. If you are interested in FAG 29392-E-MB Bearing, please email us so the suppliers will contact you directly. Related Products:

FAG 29392-E-MB Bearing Drawing:



# FAG 29292-E-MB Bearing

| Brand:      | FAG Bearing                      |
|-------------|----------------------------------|
| Category:   | Thrust Spherical Roller Bearings |
| Model:      | 29292-E-MB                       |
| d:          | 460 mm                           |
| D:          | 620 mm                           |
| Grease RPM: | 530 1/min                        |
| Oil RPM:    | 950 1/min                        |
| m:          | 76.3 kg                          |
| New Model:  | 29292-E-MB                       |
| Old Model:  | 29292-E-MB                       |

We export high quantities FAG 29292-E-MB Bearing and relative products, we have huge stocks for FAG 29292-E-MB Bearing and relative items, we supply high quality FAG 29292-E-MB Bearing with reasonbable price or