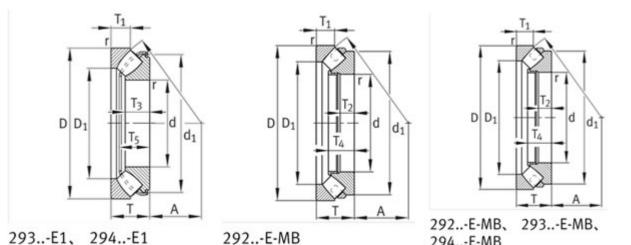

|
| Oil RPM:                          | 1100 1/min                       |
| m:                                | 73.5 kg                          |
| New Model:                        | 29448-E                          |

29448-E

## FAG 29448-F Bearing Size Details:

We export high quantities FAG 29448-E Bearing and relative products, we have huge stocks for FAG 29448-E Bearing and relative items, we supply high quality FAG 29448-E Bearing with reasonbable price or we produce the bearings along with the technical data or relative drawings, It's priority to us to supply best service to our clients. If you are interested in FAG 29448-E Bearing, please email us so the suppliers will contact you directly. Related Products:

## FAG 29448-E Bearing Drawing:

Old Model:



## 292..-E-MB

294..-E-MB

## FAG 29348-E Bearing

| Brand:      | FAG Bearing                      |
|-------------|----------------------------------|
| Category:   | Thrust Spherical Roller Bearings |
| Model:      | 29348-E                          |
| d:          | 240 mm                           |
| D:          | 380 mm                           |
| Grease RPM: | 890 1/min                        |
| Oil RPM:    | 1400 1/min                       |
| m:          | 32.5 kg                          |
| New Model:  | 29348-E                          |
| Old Model:  | 29348-E                          |

We export high quantities FAG 29348-E Bearing and relative products, we have huge stocks for FAG 29348-E Bearing and relative items, we supply high quality FAG 29348-E Bearing with reas