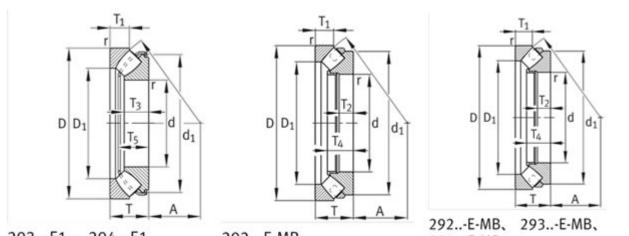

### FAG 29414-E Bearing Size Details:

We export high quantities FAG 29414-E Bearing and relative products, we have huge stocks for FAG 29414-E Bearing and relative items, we supply high quality FAG 29414-E Bearing with reasonbable price or we produce the bearings along with the technical data or relative drawings, It's priority to us to supply best service to our clients. If you are interested in FAG 29414-E Bearing, please email us so the suppliers will contact you directly. Related Products:

## FAG 29414-E Bearing Drawing:

## 293..-E1、 294..-E1

294..-E-MB