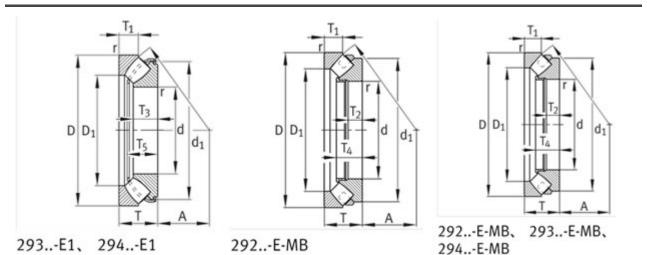

| D:          | 440 mm                           |
| Grease RPM: | 750 1/min                        |
| Oil RPM:    | 1200 1/min                       |
| m:          | 48.8 kg                          |
| New Model:  | 29356-E                          |
| Old Model:  | 29356-E                          |

We export high quantities FAG 29356-E Bearing and relative products, we have huge stocks for FAG 29356-E Bearing and relative items, we supply high quality FAG 29356-E Bearing with reasonbable price or we produce the bearings along with the technical data or relative drawings, It's priority to us to supply best service to our clients. If you are interested in FAG 29356-E Bearing, please email us so the suppliers will contact you directly. Related Products:

FAG 29356-E Bearing Drawing:



# FAG 29256-E-MB Bearing

| Brand:      | FAG Bearing                      |
|-------------|----------------------------------|
| Category:   | Thrust Spherical Roller Bearings |
| Model:      | 29256-E-MB                       |
| d:          | 280 mm                           |
| D:          | 380 mm                           |
| Grease RPM: | 890 1/min                        |
| Oil RPM:    | 1500 1/min                       |
| m:          | 19.2 kg                          |
| New Model:  | 29256-E-MB                       |
| Old Model:  | 29256-E-MB                       |

We export high quantities FAG 29256-E-MB Bearing and relative products, we have huge stocks for FAG 29256-E-MB Bearing and relative items, we supply high quality FAG 29256-E-MB Bearing with reasonbable price or