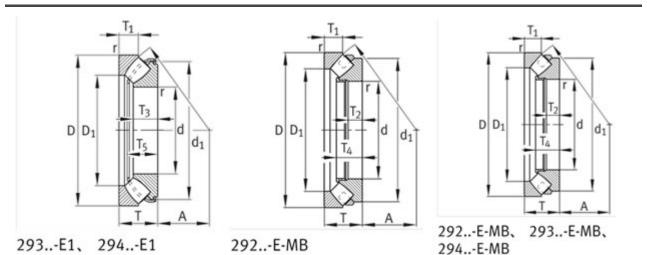

| D:          | 520 mm                           |
| Grease RPM: | 670 1/min                        |
| Oil RPM:    | 900 1/min                        |
| m:          | 121 kg                           |
| New Model:  | 29456-E                          |
| Old Model:  | 29456-E                          |

We export high quantities FAG 29456-E Bearing and relative products, we have huge stocks for FAG 29456-E Bearing and relative items, we supply high quality FAG 29456-E Bearing with reasonbable price or we produce the bearings along with the technical data or relative drawings, It's priority to us to supply best service to our clients. If you are interested in FAG 29456-E Bearing, please email us so the suppliers will contact you directly. Related Products:

FAG 29456-E Bearing Drawing:



# FAG 29356-E Bearing

| Brand:      | FAG Bearing                      |
|-------------|----------------------------------|
| Category:   | Thrust Spherical Roller Bearings |
| Model:      | 29356-E                          |
| d:          | 280 mm                           |
| D:          | 440 mm                           |
| Grease RPM: | 750 1/min                        |
| Oil RPM:    | 1200 1/min                       |
| m:          | 48.8 kg                          |
| New Model:  | 29356-E                          |
| Old Model:  | 29356-E                          |

We export high quantities FAG 29356-E Bearing and relative products, we have huge stocks for FAG 29356-E Bearing and relative items, we supply high quality FAG 29356-E Bearing with reasonbable price or we produce