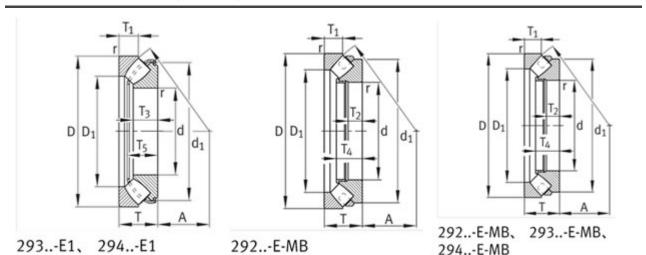

| 800 mm                           |
| Grease RPM: | 380 1/min                        |
| Oil RPM:    | 600 1/min                        |
| m:          | 407 kg                           |
| New Model:  | 29492-E-MB                       |
| Old Model:  | 29492-E-MB                       |

We export high quantities FAG 29492-E-MB Bearing and relative products, we have huge stocks for FAG 29492-E-MB Bearing and relative items, we supply high quality FAG 29492-E-MB Bearing with reasonbable price or we produce the bearings along with the technical data or relative drawings, It's priority to us to supply best service to our clients. If you are interested in FAG 29492-E-MB Bearing, please email us so the suppliers will contact you directly. Related Products:

FAG 29492-E-MB Bearing Drawing:



# FAG 29392-E-MB Bearing

| Brand:      | FAG Bearing                      |
|-------------|----------------------------------|
| Category:   | Thrust Spherical Roller Bearings |
| Model:      | 29392-E-MB                       |
| d:          | 460 mm                           |
| D:          | 710 mm                           |
| Grease RPM: | 440 1/min                        |
| Oil RPM:    | 700 1/min                        |
| m:          | 203 kg                           |
| New Model:  | 29392-E-MB                       |
| Old Model:  | 29392-E-MB                       |

We export high quantities FAG 29392-E-MB Bearing and relative products, we have huge stocks for FAG 29392-E-MB Bearing and relative items, we supply high quality FAG 29392-E-MB Bearing with reasonbable price or