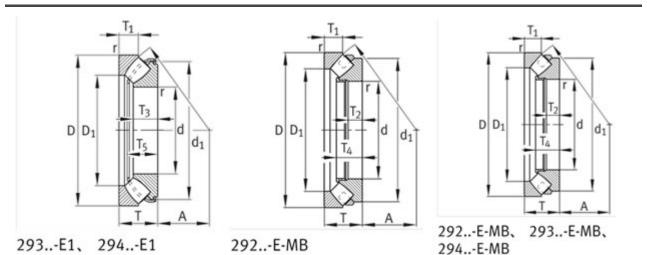

| D:          | 180 mm                           |
| Grease RPM: | 2010 1/min                       |
| Oil RPM:    | 4000 1/min                       |
| m:          | 6.5 kg                           |
| New Model:  | 29417-E1                         |
| Old Model:  | 29417-E                          |

We export high quantities FAG 29417-E Bearing and relative products, we have huge stocks for FAG 29417-E Bearing and relative items, we supply high quality FAG 29417-E Bearing with reasonbable price or we produce the bearings along with the technical data or relative drawings, It's priority to us to supply best service to our clients. If you are interested in FAG 29417-E Bearing, please email us so the suppliers will contact you directly. Related Products:

FAG 29417-E Bearing Drawing:



# FAG 29317-E Bearing

| Brand:      | FAG Bearing                      |
|-------------|----------------------------------|
| Category:   | Thrust Spherical Roller Bearings |
| Model:      | 29317-E                          |
| d:          | 85 mm                            |
| D:          | 150 mm                           |
| Grease RPM: | 2270 1/min                       |
| Oil RPM:    | 4800 1/min                       |
| m:          | 2.7 kg                           |
| New Model:  | 29317-E1                         |
| Old Model:  | 29317-E                          |

We export high quantities FAG 29317-E Bearing and relative products, we have huge stocks for FAG 29317-E Bearing and relative items, we supply high quality FAG 29317-E Bearing with reasonbable price or we produce