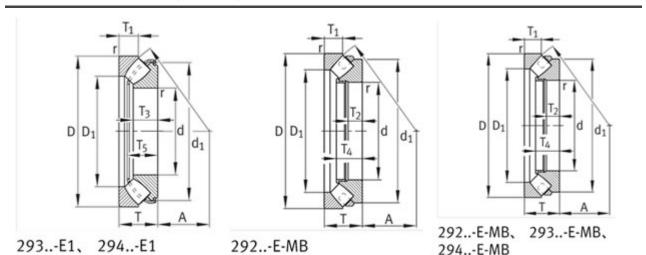

## FAG 29444-E Bearing Size Details:

We export high quantities FAG 29444-E Bearing and relative products, we have huge stocks for FAG 29444-E Bearing and relative items, we supply high quality FAG 29444-E Bearing with reasonbable price or we produce the bearings along with the technical data or relative drawings, It's priority to us to supply best service to our clients. If you are interested in FAG 29444-E Bearing, please email us so the suppliers will contact you directly. Related Products:

## FAG 29444-E Bearing Drawing:

## 293..-E1、 294..-E1

294..-E-MB