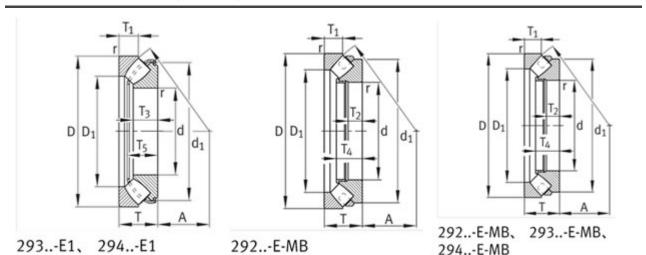

| 730 mm                           |
| Grease RPM: | 420 1/min                        |
| Oil RPM:    | 630 1/min                        |
| m:          | 305 kg                           |
| New Model:  | 29484-E-MB                       |
| Old Model:  | 29484-E-MB                       |

We export high quantities FAG 29484-E-MB Bearing and relative products, we have huge stocks for FAG 29484-E-MB Bearing and relative items, we supply high quality FAG 29484-E-MB Bearing with reasonbable price or we produce the bearings along with the technical data or relative drawings, It's priority to us to supply best service to our clients. If you are interested in FAG 29484-E-MB Bearing, please email us so the suppliers will contact you directly. Related Products:

FAG 29484-E-MB Bearing Drawing:



### FAG 29384-E-MB Bearing

| Brand:      | FAG Bearing                      |
|-------------|----------------------------------|
| Category:   | Thrust Spherical Roller Bearings |
| Model:      | 29384-E-MB                       |
| d:          | 420 mm                           |
| D:          | 650 mm                           |
| Grease RPM: | 475 1/min                        |
| Oil RPM:    | 800 1/min                        |
| m:          | 157 kg                           |
| New Model:  | 29384-E-MB                       |
| Old Model:  | 29384-E-MB                       |

We export high quantities FAG 29384-E-MB Bearing and relative products, we have huge stocks for FAG 29384-E-MB Bearing and relative items, we supply high quality FAG 29384-E-MB Bearing with reasonbable price