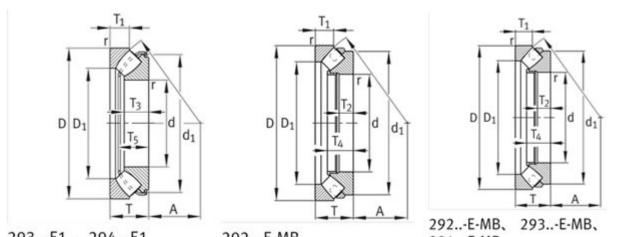

| 4000 1/min                       |
| m:                                | 7.5 kg                           |
| New Model:                        | 29418-E1                         |
| Old Model:                        | 29418-E                          |

#### FAG 29418-F Bearing Size Details:

We export high quantities FAG 29418-E Bearing and relative products, we have huge stocks for FAG 29418-E Bearing and relative items, we supply high quality FAG 29418-E Bearing with reasonbable price or we produce the bearings along with the technical data or relative drawings, It's priority to us to supply best service to our clients. If you are interested in FAG 29418-E Bearing, please email us so the suppliers will contact you directly. Related Products:

#### FAG 29418-E Bearing Drawing:



#### 293..-E1、 294..-E1



294..-E-MB

### FAG 29360-E Bearing

| Brand:      | FAG Bearing                      |
|-------------|----------------------------------|
| Category:   | Thrust Spherical Roller Bearings |
| Model:      | 29360-E                          |
| d:          | 300 mm                           |
| D:          | 480 mm                           |
| Grease RPM: | 700 1/min                        |
| Oil RPM:    | 1100 1/min                       |
| m:          | 66.4 kg                          |
| New Model:  | 29360-E                          |
| Old Model:  | 29360-E                          |

We export high quantities FAG 29360-E Bearing and relative products, we have huge stocks for FAG 29360-E Bearing and relative items, we supply high quality FAG 29360-E Bear