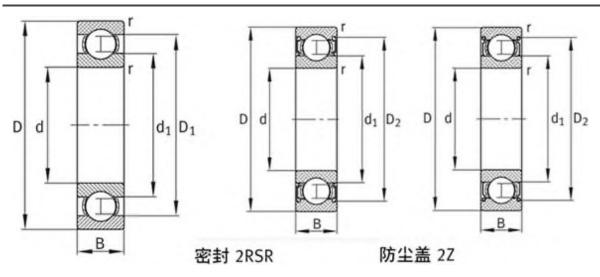

|
| Cr:         | 29000 N                   |
| C0r:        | 23200 N                   |
| Grease RPM: | 17000 1/min               |
| Oil RPM:    | 8000 1/min                |
| m:          | 0.419 kg                  |
| New Model:  | 6012                      |
| Old Model:  | 6012                      |

We export high quantities FAG 6012 Bearing and relative products, we have huge stocks for FAG 6012 Bearing and relative items, we supply high quality FAG 6012 Bearing with reasonbable price or we produce the bearings along with the technical data or relative drawings, It's priority to us to supply best service to our clients. If you are interested in FAG 6012 Bearing, please email us so the suppliers will contact you directly. Related Products:

#### FAG 6012 Bearing Drawing:



### FAG 16012 Bearing

#### FAG 16012 Bearing Size Details:

| Brand:      | FAG Bearing               |
|-------------|---------------------------|
| Category:   | Deep Groove Ball Bearings |
| Model:      | 16012                     |
| d:          | 60 mm                     |
| D:          | 95 mm                     |
| B:          | 11 mm                     |
| Cr:         | 20000 N                   |
| C0r:        | 17600 N                   |
| Grease RPM: | 17000 1/min               |
| Oil RPM:    | 5700 1/min                |
| m:          | 0.283 kg                  |
| New Model:  | 16012                     |
| Old Model:  | 16012                     |

We export high quantities FAG 16012 Bearing and relative products, we have huge stocks for FAG 16012 Bearing and relativ