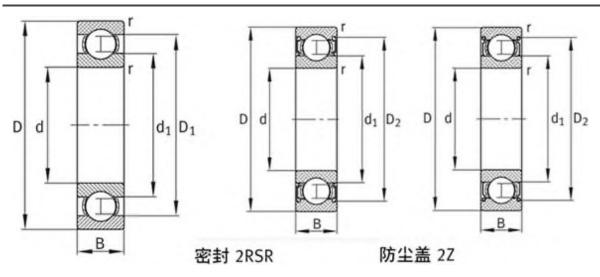

|
| C0r:        | 21200 N                   |
| Grease RPM: | 5300 1/min                |
| Oil RPM:    | 5300 1/min                |
| m:          | 0.295 kg                  |
| New Model:  | 61819-2Z-Y                |
| Old Model:  | 61819YN.2ZR               |

We export high quantities FAG 61819YN.2ZR Bearing and relative products, we have huge stocks for FAG 61819YN.2ZR Bearing and relative items, we supply high quality FAG 61819YN.2ZR Bearing with reasonbable price or we produce the bearings along with the technical data or relative drawings, It's priority to us to supply best service to our clients. If you are interested in FAG 61819YN.2ZR Bearing, please email us so the suppliers will contact you directly. Related Products:

## FAG 61819YN.2ZR Bearing Drawing:



# FAG 61819YN.2RSR Bearing

#### FAG 61819YN.2RSR Bearing Size Details:

| Brand:      | FAG Bearing               |
|-------------|---------------------------|
| Category:   | Deep Groove Ball Bearings |
| Model:      | 61819YN.2RSR              |
| d:          | 95 mm                     |
| D:          | 120 mm                    |
| B:          | 13 mm                     |
| Cr:         | 20000 N                   |
| C0r:        | 21200 N                   |
| Grease RPM: | 3400 1/min                |
| m:          | 0.295 kg                  |
| New Model:  | 61819-2RSR-Y              |
| Old Model:  | 61819YN.2RSR              |

We export high quantities FAG 61819YN.2RSR Bearing and relative products, we have huge stocks for FAG 61819YN.2RSR Bearing and relative items, we supply