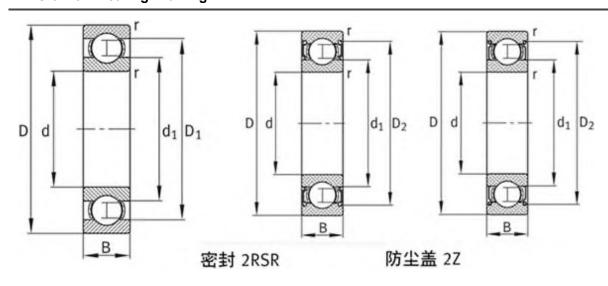

## FAG 608.2Z Bearing Drawing:

## FAG 608.2RS Bearing Drawing:

## FAG 608 Bearing Drawing: