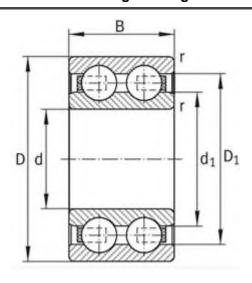

|
| B:          | 14 mm                     |
| Cr:         | 9150 N                    |
| C0r:        | 5200 N                    |
| Grease RPM: | 24000 1/min               |
| m:          | 0.054 kg                  |
| New Model:  | 4200-B-TVH                |
| Old Model:  | 4200                      |

We export high quantities FAG 4200 Bearing and relative products, we have huge stocks for FAG 4200 Bearing and relative items, we supply high quality FAG 4200 Bearing with reasonbable price or we produce the bearings along with the technical data or relative drawings, It's priority to us to supply best service to our clients. If you are interested in FAG 4200 Bearing, please email us so the suppliers will contact you directly. Related Products:

### FAG 4200 Bearing Drawing:



# FAG F-HC808549.KL Bearing

#### FAG F-HC808549.KL Bearing Size Details:

| Brand:      | FAG Bearing               |
|-------------|---------------------------|
| Category:   | Deep Groove Ball Bearings |
| Model:      | F-HC808549.KL             |
| d:          | 320 mm                    |
| D:          | 400 mm                    |
| B:          | 38 mm                     |
| Cr:         | 68000 N                   |
| C0r:        | 77000 N                   |
| Grease RPM: | 3400 1/min                |
| Oil RPM:    | 1760 1/min                |
| m:          | 8.88 kg                   |
| New Model:  | F-HC808549-KL             |
| Old Model:  | F-HC808549.KL             |

We export high quantities FAG F-HC808549.KL Bearing and relative products, we have huge stocks for FAG F-H