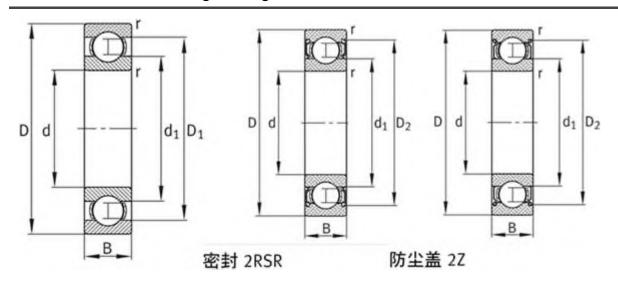

|
| C0r:        | 77000 N                   |
| Grease RPM: | 3400 1/min                |
| Oil RPM:    | 1760 1/min                |
| m:          | 8.88 kg                   |
| New Model:  | F-HC808549-KL             |
| Old Model:  | F-HC808549.KL             |

We export high quantities FAG F-HC808549.KL Bearing and relative products, we have huge stocks for FAG F-HC808549.KL Bearing and relative items, we supply high quality FAG F-HC808549.KL Bearing with reasonbable price or we produce the bearings along with the technical data or relative drawings, It's priority to us to supply best service to our clients. If you are interested in FAG F-HC808549.KL Bearing, please email us so the suppliers will contact you directly. Related Products:

#### FAG F-HC808549.KL Bearing Drawing:



# FAG F-HC808548.KL Bearing

#### FAG F-HC808548.KL Bearing Size Details:

| Brand:      | FAG Bearing               |
|-------------|---------------------------|
| Category:   | Deep Groove Ball Bearings |
| Model:      | F-HC808548.KL             |
| d:          | 300 mm                    |
| D:          | 380 mm                    |
| B:          | 38 mm                     |
| Cr:         | 66000 N                   |
| C0r:        | 72000 N                   |
| Grease RPM: | 3600 1/min                |
| Oil RPM:    | 1910 1/min                |
| m:          | 8.38 kg                   |
| New Model:  | F-HC808548-KL             |
| Old Model:  | F-HC808548.KL             |

We export high quantities FAG F-HC808548.KL Bearing and relative products, we have huge stocks for FAG F-H