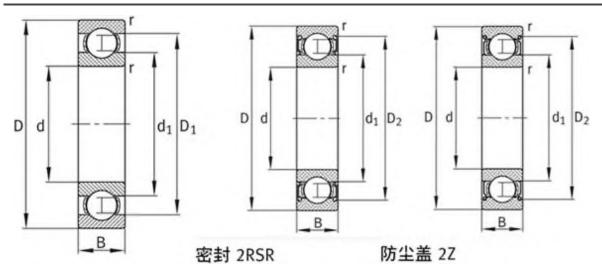

|
| Cr:         | 6000 N                    |
| C0r:        | 2600 N                    |
| Grease RPM: | 32000 1/min               |
| Oil RPM:    | 23400 1/min               |
| m:          | 0.031 kg                  |
| New Model:  | 6200                      |
| Old Model:  | 6200                      |

We export high quantities FAG 6200 Bearing and relative products, we have huge stocks for FAG 6200 Bearing and relative items, we supply high quality FAG 6200 Bearing with reasonbable price or we produce the bearings along with the technical data or relative drawings, It's priority to us to supply best service to our clients. If you are interested in FAG 6200 Bearing, please email us so the suppliers will contact you directly. Related Products:

### FAG 6200 Bearing Drawing:



## FAG 6000.2ZR Bearing

#### FAG 6000.2ZR Bearing Size Details:

| Brand:      | FAG Bearing               |
|-------------|---------------------------|
| Category:   | Deep Groove Ball Bearings |
| Model:      | 6000.2ZR                  |
| d:          | 10 mm                     |
| D:          | 26 mm                     |
| B:          | 8 mm                      |
| Cr:         | 4550 N                    |
| C0r:        | 1960 N                    |
| Grease RPM: | 28000 1/min               |
| Oil RPM:    | 28500 1/min               |
| m:          | 0.02 kg                   |
| New Model:  | 6000-2Z                   |
| Old Model:  | 6000.2ZR                  |

We export high quantities FAG 6000.2ZR Bearing and relative products, we have huge stocks for FAG 6000.2ZR Bearing