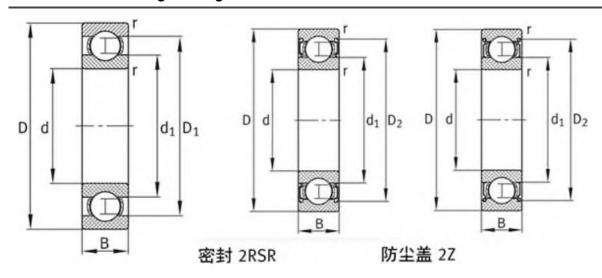

## FAG 629.2ZR Bearing Drawing:

## FAG 629.2RSR Bearing Drawing:

## FAG 629 Bearing Drawing: