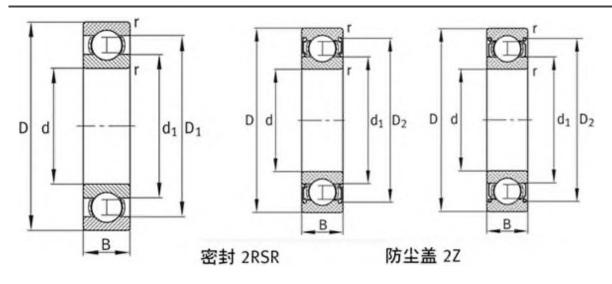

mm                     |
| Cr:         | 9500 N                    |
| C0r:        | 6800 N                    |
| Grease RPM: | 6900 1/min                |
| m:          | 0.076 kg                  |
| New Model:  | 61907-2RSR                |
| Old Model:  | 61907-2RSR                |

We export high quantities FAG 61907-2RSR Bearing and relative products, we have huge stocks for FAG 61907-2RSR Bearing and relative items, we supply high quality FAG 61907-2RSR Bearing with reasonbable price or we produce the bearings along with the technical data or relative drawings, It's priority to us to supply best service to our clients. If you are interested in FAG 61907-2RSR Bearing, please email us so the suppliers will contact you directly. Related Products:

## FAG 61907-2RSR Bearing Drawing:



# FAG 61907 Bearing

## FAG 61907 Bearing Size Details:

| Brand:      | FAG Bearing               |
|-------------|---------------------------|
| Category:   | Deep Groove Ball Bearings |
| Model:      | 61907                     |
| d:          | 35 mm                     |
| D:          | 55 mm                     |
| B:          | 10 mm                     |
| Cr:         | 9500 N                    |
| C0r:        | 6800 N                    |
| Grease RPM: | 14000 1/min               |
| Oil RPM:    | 10500 1/min               |
| m:          | 0.076 kg                  |
| New Model:  | 61907                     |
| Old Model:  | 61907                     |

We export high quantities FAG 61907 Bearing and relative products, we have huge stocks for FAG 61907 Bearing and relative it