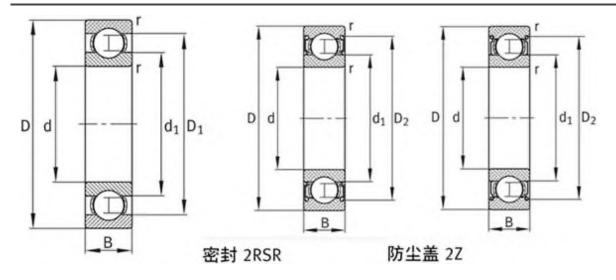

|
| Cr:         | 6400 N                    |
| C0r:        | 5600 N                    |
| Grease RPM: | 7500 1/min                |
| m:          | 0.039 kg                  |
| New Model:  | 61809-2RSR-Y              |
| Old Model:  | 61809Y.2RSR               |

We export high quantities FAG 61809Y.2RSR Bearing and relative products, we have huge stocks for FAG 61809Y.2RSR Bearing and relative items, we supply high quality FAG 61809Y.2RSR Bearing with reasonbable price or we produce the bearings along with the technical data or relative drawings, It's priority to us to supply best service to our clients. If you are interested in FAG 61809Y.2RSR Bearing, please email us so the suppliers will contact you directly. Related Products:

## FAG 61809Y.2RSR Bearing Drawing:



# FAG 61809 Bearing

#### FAG 61809 Bearing Size Details:

| Brand:      | FAG Bearing               |
|-------------|---------------------------|
| Category:   | Deep Groove Ball Bearings |
| Model:      | 61809                     |
| d:          | 45 mm                     |
| D:          | 58 mm                     |
| B:          | 7 mm                      |
| Cr:         | 6400 N                    |
| C0r:        | 5600 N                    |
| Grease RPM: | 14000 1/min               |
| Oil RPM:    | 9000 1/min                |
| m:          | 0.039 kg                  |
| New Model:  | 61809-Y                   |
| Old Model:  | 61809                     |

We export high quantities FAG 61809 Bearing and relative products, we have huge stocks for FAG 61809 Bearing and relative