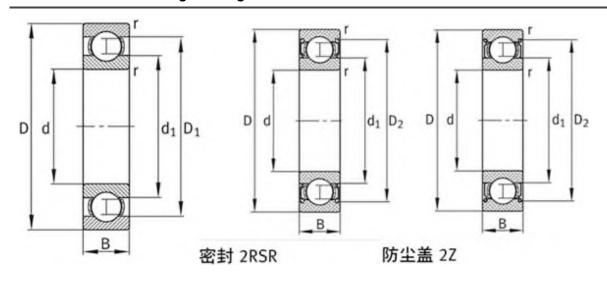

m                     |
| Cr:         | 12700 N                   |
| C0r:        | 6550 N                    |
| Grease RPM: | 10000 1/min               |
| m:          | 0.11 kg                   |
| New Model:  | 6204-C-2HRS               |
| Old Model:  | 6204C.2HRS                |

We export high quantities FAG 6204C.2HRS Bearing and relative products, we have huge stocks for FAG 6204C.2HRS Bearing and relative items, we supply high quality FAG 6204C.2HRS Bearing with reasonbable price or we produce the bearings along with the technical data or relative drawings, It's priority to us to supply best service to our clients. If you are interested in FAG 6204C.2HRS Bearing, please email us so the suppliers will contact you directly. Related Products:

### FAG 6204C.2HRS Bearing Drawing:



## FAG 6204C Bearing

#### FAG 6204C Bearing Size Details:

| Brand:      | FAG Bearing               |
|-------------|---------------------------|
| Category:   | Deep Groove Ball Bearings |
| Model:      | 6204C                     |
| d:          | 20 mm                     |
| D:          | 47 mm                     |
| B:          | 14 mm                     |
| Cr:         | 12700 N                   |
| C0r:        | 6550 N                    |
| Grease RPM: | 18000 1/min               |
| Oil RPM:    | 16300 1/min               |
| m:          | 0.106 kg                  |
| New Model:  | 6204-C                    |
| Old Model:  | 6204C                     |

We export high quantities FAG 6204C Bearing and relative products, we have huge stocks for FAG 6204C Bearing and relative