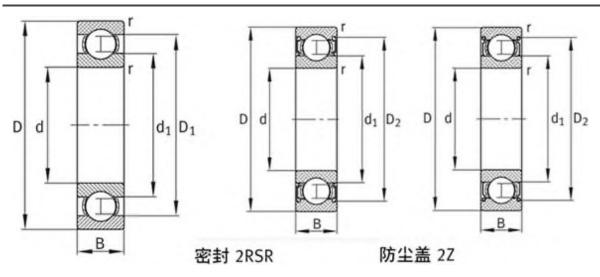

## FAG 609.2ZR Bearing Drawing:

## FAG 609.2RSR Bearing Drawing:

## FAG 609 Bearing Drawing: