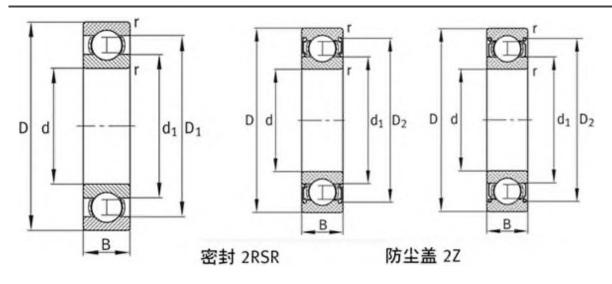

|
| Cr:         | 7000 N                    |
| C0r:        | 4600 N                    |
| Grease RPM: | 8100 1/min                |
| m:          | 0.051 kg                  |
| New Model:  | 61906-2RSR                |
| Old Model:  | 61906-2RSR                |

We export high quantities FAG 61906-2RSR Bearing and relative products, we have huge stocks for FAG 61906-2RSR Bearing and relative items, we supply high quality FAG 61906-2RSR Bearing with reasonbable price or we produce the bearings along with the technical data or relative drawings, It's priority to us to supply best service to our clients. If you are interested in FAG 61906-2RSR Bearing, please email us so the suppliers will contact you directly. Related Products:

#### FAG 61906-2RSR Bearing Drawing:



## FAG 61906 Bearing

#### FAG 61906 Bearing Size Details:

| Brand:      | FAG Bearing               |
|-------------|---------------------------|
| Category:   | Deep Groove Ball Bearings |
| Model:      | 61906                     |
| d:          | 30 mm                     |
| D:          | 47 mm                     |
| B:          | 9 mm                      |
| Cr:         | 7000 N                    |
| C0r:        | 4600 N                    |
| Grease RPM: | 17000 1/min               |
| Oil RPM:    | 11900 1/min               |
| m:          | 0.048 kg                  |
| New Model:  | 61906                     |
| Old Model:  | 61906                     |

We export high quantities FAG 61906 Bearing and relative products, we have huge stocks for FAG 61906 Bearing and relative