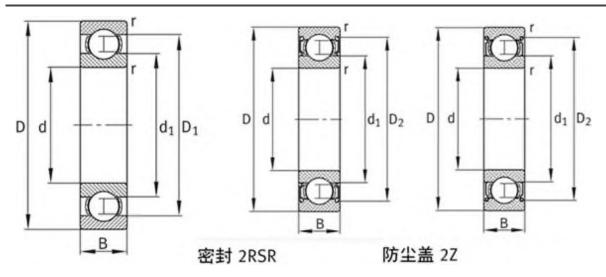

## FAG 61800-2Z Bearing Drawing:

## FAG 61800-2RSR Bearing Drawing:

## FAG 61800 Bearing Drawing: