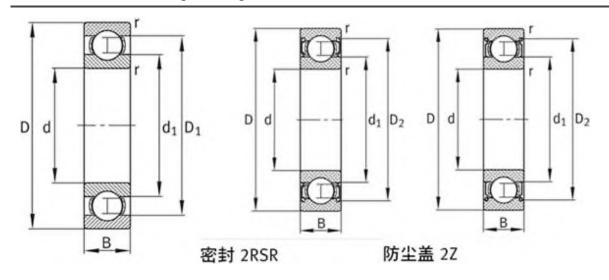

m                     |
| Cr:         | 14000 N                   |
| C0r:        | 7800 N                    |
| Grease RPM: | 9000 1/min                |
| m:          | 0.133 kg                  |
| New Model:  | 6205-C-2HRS               |
| Old Model:  | 6205C.2HRS                |

We export high quantities FAG 6205C.2HRS Bearing and relative products, we have huge stocks for FAG 6205C.2HRS Bearing and relative items, we supply high quality FAG 6205C.2HRS Bearing with reasonbable price or we produce the bearings along with the technical data or relative drawings, It's priority to us to supply best service to our clients. If you are interested in FAG 6205C.2HRS Bearing, please email us so the suppliers will contact you directly. Related Products:

### FAG 6205C.2HRS Bearing Drawing:



## FAG 6205C Bearing

#### FAG 6205C Bearing Size Details:

| Brand:      | FAG Bearing               |
|-------------|---------------------------|
| Category:   | Deep Groove Ball Bearings |
| Model:      | 6205C                     |
| d:          | 25 mm                     |
| D:          | 52 mm                     |
| B:          | 15 mm                     |
| Cr:         | 14000 N                   |
| C0r:        | 7800 N                    |
| Grease RPM: | 17000 1/min               |
| Oil RPM:    | 14400 1/min               |
| m:          | 0.129 kg                  |
| New Model:  | 6205-C                    |
| Old Model:  | 6205C                     |

We export high quantities FAG 6205C Bearing and relative products, we have huge stocks for FAG 6205C Bearing and relative