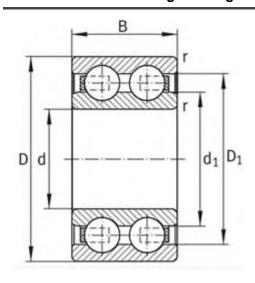

31 mm                     |
| Cr:         | 73500 N                   |
| C0r:        | 80000 N                   |
| Grease RPM: | 4300 1/min                |
| m:          | 1.72 kg                   |
| New Model:  | 4215-B-TVH                |
| Old Model:  | 4215B.TVH                 |

We export high quantities FAG 4215B.TVH Bearing and relative products, we have huge stocks for FAG 4215B.TVH Bearing and relative items, we supply high quality FAG 4215B.TVH Bearing with reasonbable price or we produce the bearings along with the technical data or relative drawings, It's priority to us to supply best service to our clients. If you are interested in FAG 4215B.TVH Bearing, please email us so the suppliers will contact you directly. Related Products:

#### FAG 4215B.TVH Bearing Drawing:



## FAG 4214B.TVH Bearing

#### FAG 4214B.TVH Bearing Size Details:

| Brand:      | FAG Bearing               |
|-------------|---------------------------|
| Category:   | Deep Groove Ball Bearings |
| Model:      | 4214B.TVH                 |
| d:          | 70 mm                     |
| D:          | 125 mm                    |
| B:          | 31 mm                     |
| Cr:         | 69500 N                   |
| C0r:        | 73500 N                   |
| Grease RPM: | 4500 1/min                |
| m:          | 1.7 kg                    |
| New Model:  | 4214-B-TVH                |
| Old Model:  | 4214B.TVH                 |

We export high quantities FAG 4214B.TVH Bearing and relative products, we have huge stocks for FAG 4214B.TVH Bearing and relative items, we supply high quali