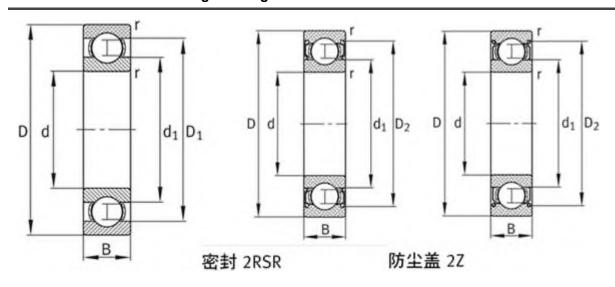

|
| C0r:        | 72000 N                   |
| Grease RPM: | 3600 1/min                |
| Oil RPM:    | 1910 1/min                |
| m:          | 8.38 kg                   |
| New Model:  | F-HC808548-KL             |
| Old Model:  | F-HC808548.KL             |

We export high quantities FAG F-HC808548.KL Bearing and relative products, we have huge stocks for FAG F-HC808548.KL Bearing and relative items, we supply high quality FAG F-HC808548.KL Bearing with reasonbable price or we produce the bearings along with the technical data or relative drawings, It's priority to us to supply best service to our clients. If you are interested in FAG F-HC808548.KL Bearing, please email us so the suppliers will contact you directly. Related Products:

#### FAG F-HC808548.KL Bearing Drawing:



# FAG F-HC808547.KL Bearing

#### FAG F-HC808547.KL Bearing Size Details:

| Brand:      | FAG Bearing               |
|-------------|---------------------------|
| Category:   | Deep Groove Ball Bearings |
| Model:      | F-HC808547.KL             |
| d:          | 280 mm                    |
| D:          | 350 mm                    |
| B:          | 33 mm                     |
| Cr:         | 56000 N                   |
| C0r:        | 62000 N                   |
| Grease RPM: | 3800 1/min                |
| Oil RPM:    | 2010 1/min                |
| m:          | 5.89 kg                   |
| New Model:  | F-HC808547-KL             |
| Old Model:  | F-HC808547.KL             |

We export high quantities FAG F-HC808547.KL Bearing and relative products, we have huge stocks for FAG F-H