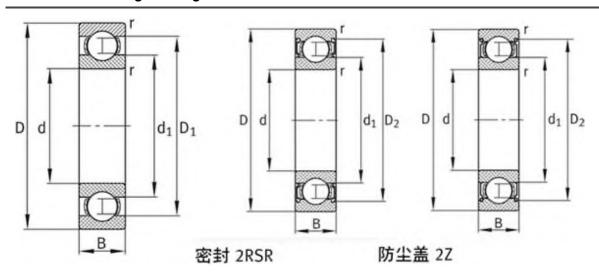

## FAG 61800-2Z Bearing Drawing:

## FAG 61800-2RSR Bearing Drawing:

## FAG 61800 Bearing Drawing: