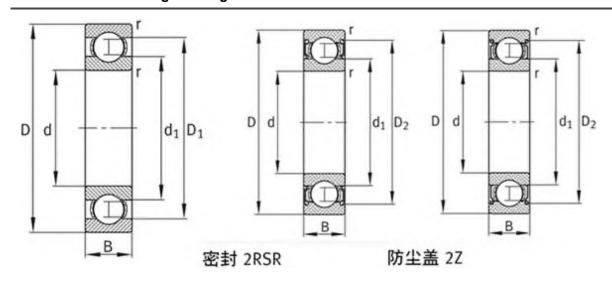

## FAG 609.2ZR Bearing Drawing:

## FAG 609.2RSR Bearing Drawing:

## FAG 609 Bearing Drawing: