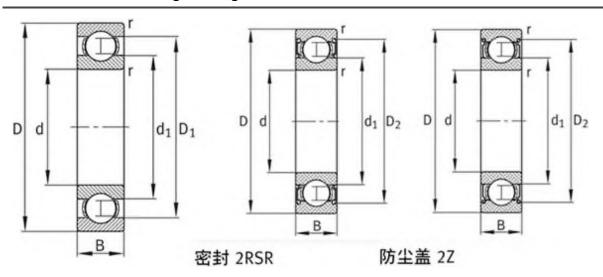

m                      |
| Cr:         | 1770 N                    |
| C0r:        | 930 N                     |
| Grease RPM: | 15000 1/min               |
| m:          | 0.008 kg                  |
| New Model:  | 61803-2RSR                |
| Old Model:  | 61803-2RSR                |

We export high quantities FAG 61803-2RSR Bearing and relative products, we have huge stocks for FAG 61803-2RSR Bearing and relative items, we supply high quality FAG 61803-2RSR Bearing with reasonbable price or we produce the bearings along with the technical data or relative drawings, It's priority to us to supply best service to our clients. If you are interested in FAG 61803-2RSR Bearing, please email us so the suppliers will contact you directly. Related Products:

## FAG 61803-2RSR Bearing Drawing:



## FAG 61803 Bearing

## FAG 61803 Bearing Size Details:

| Brand:      | FAG Bearing               |
|-------------|---------------------------|
| Category:   | Deep Groove Ball Bearings |
| Model:      | 61803                     |
| d:          | 17 mm                     |
| D:          | 26 mm                     |
| B:          | 5 mm                      |
| Cr:         | 1770 N                    |
| C0r:        | 930 N                     |
| Grease RPM: | 30000 1/min               |
| Oil RPM:    | 17200 1/min               |
| m:          | 0.008 kg                  |
| New Model:  | 61803                     |
| Old Model:  | 61803                     |

We export high quantities FAG 61803 Bearing and relative products, we have huge stocks for FAG 61803 Bearing and relative i