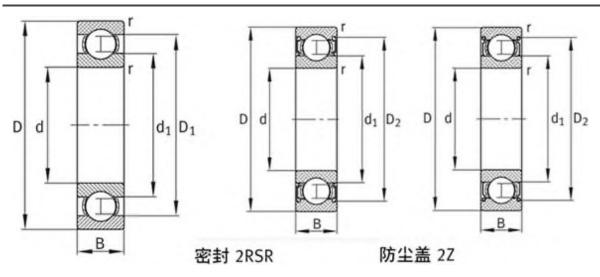

## FAG 629.2ZR Bearing Drawing:

## FAG 629.2RSR Bearing Drawing:

## FAG 629 Bearing Drawing: