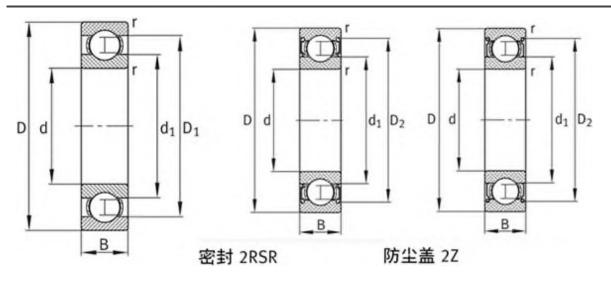

| 7 mm                      |
| Cr:         | 3250 N                    |
| C0r:        | 1370 N                    |
| Grease RPM: | 20000 1/min               |
| m:          | 0.01 kg                   |
| New Model:  | 608-2RSR                  |
| Old Model:  | 608.2RS                   |

We export high quantities FAG 608.2RS Bearing and relative products, we have huge stocks for FAG 608.2RS Bearing and relative items, we supply high quality FAG 608.2RS Bearing with reasonbable price or we produce the bearings along with the technical data or relative drawings, It's priority to us to supply best service to our clients. If you are interested in FAG 608.2RS Bearing, please email us so the suppliers will contact you directly. Related Products:

## FAG 608.2RS Bearing Drawing:



# FAG 608 Bearing

## FAG 608 Bearing Size Details:

| Brand:      | FAG Bearing               |
|-------------|---------------------------|
| Category:   | Deep Groove Ball Bearings |
| Model:      | 608                       |
| d:          | 8 mm                      |
| D:          | 22 mm                     |
| B:          | 7 mm                      |
| Cr:         | 3250 N                    |
| C0r:        | 1370 N                    |
| Grease RPM: | 36000 1/min               |
| Oil RPM:    | 31500 1/min               |
| m:          | 0.01 kg                   |
| New Model:  | 608                       |
| Old Model:  | 608                       |

We export high quantities FAG 608 Bearing and relative products, we have huge stocks for FAG 608 Bearing and relative items, we