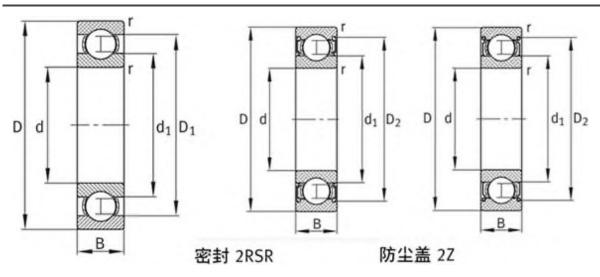

Cr:         | 355000 N                  |
| C0r:        | 550000 N                  |
| Grease RPM: | 2800 1/min                |
| Oil RPM:    | 1460 1/min                |
| m:          | 47.5 kg                   |
| New Model:  | 16068-M                   |
| Old Model:  | 16068M                    |

We export high quantities FAG 16068M Bearing and relative products, we have huge stocks for FAG 16068M Bearing and relative items, we supply high quality FAG 16068M Bearing with reasonbable price or we produce the bearings along with the technical data or relative drawings, It's priority to us to supply best service to our clients. If you are interested in FAG 16068M Bearing, please email us so the suppliers will contact you directly. Related Products:

#### FAG 16068M Bearing Drawing:



## FAG 61868M Bearing

#### FAG 61868M Bearing Size Details:

| Brand:      | FAG Bearing               |
|-------------|---------------------------|
| Category:   | Deep Groove Ball Bearings |
| Model:      | 61868M                    |
| d:          | 340 mm                    |
| D:          | 420 mm                    |
| B:          | 38 mm                     |
| Cr:         | 156000 N                  |
| C0r:        | 220000 N                  |
| Grease RPM: | 3200 1/min                |
| Oil RPM:    | 1590 1/min                |
| m:          | 12 kg                     |
| New Model:  | 61868-M                   |
| Old Model:  | 61868M                    |

We export high quantities FAG 61868M Bearing and relative products, we have huge stocks for FAG 61868M Bearing and rela