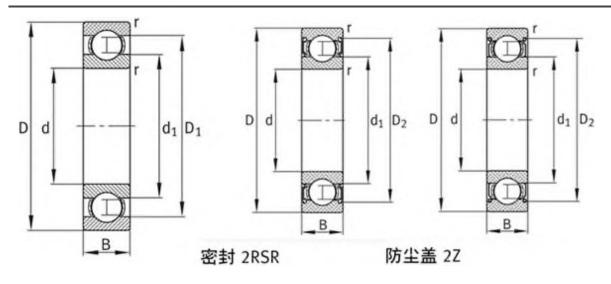

## FAG 629.2ZR Bearing Drawing:

## FAG 629.2RSR Bearing Drawing:

## FAG 629 Bearing Drawing: