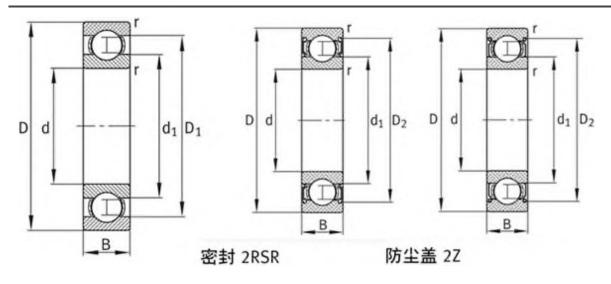

## FAG 61800-2Z Bearing Drawing:

## FAG 61800-2RSR Bearing Drawing:

## FAG 61800 Bearing Drawing: