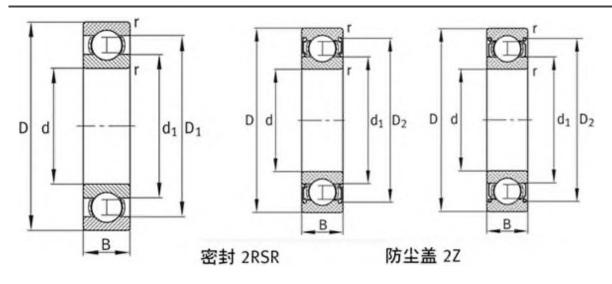

m                      |
| Cr:         | 4450 N                    |
| C0r:        | 3200 N                    |
| Grease RPM: | 7300 1/min                |
| m:          | 0.03 kg                   |
| New Model:  | 61807-2RSR                |
| Old Model:  | 61807-2RSR                |

We export high quantities FAG 61807-2RSR Bearing and relative products, we have huge stocks for FAG 61807-2RSR Bearing and relative items, we supply high quality FAG 61807-2RSR Bearing with reasonbable price or we produce the bearings along with the technical data or relative drawings, It's priority to us to supply best service to our clients. If you are interested in FAG 61807-2RSR Bearing, please email us so the suppliers will contact you directly. Related Products:

## FAG 61807-2RSR Bearing Drawing:



# FAG 61910 Bearing

## FAG 61910 Bearing Size Details:

| Brand:      | FAG Bearing               |
|-------------|---------------------------|
| Category:   | Deep Groove Ball Bearings |
| Model:      | 61910                     |
| d:          | 50 mm                     |
| D:          | 72 mm                     |
| B:          | 12 mm                     |
| Cr:         | 14600 N                   |
| C0r:        | 11800 N                   |
| Grease RPM: | 22000 1/min               |
| Oil RPM:    | 8100 1/min                |
| m:          | 0.13 kg                   |
| New Model:  | 61910                     |
| Old Model:  | 61910                     |

We export high quantities FAG 61910 Bearing and relative products, we have huge stocks for FAG 61910 Bearing and relative it