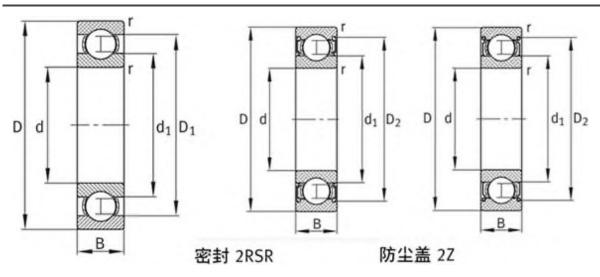

|
| Cr:         | 9500 N                    |
| C0r:        | 4750 N                    |
| Grease RPM: | 22000 1/min               |
| Oil RPM:    | 18100 1/min               |
| m:          | 0.065 kg                  |
| New Model:  | 6203                      |
| Old Model:  | 6203                      |

We export high quantities FAG 6203 Bearing and relative products, we have huge stocks for FAG 6203 Bearing and relative items, we supply high quality FAG 6203 Bearing with reasonbable price or we produce the bearings along with the technical data or relative drawings, It's priority to us to supply best service to our clients. If you are interested in FAG 6203 Bearing, please email us so the suppliers will contact you directly. Related Products:

### FAG 6203 Bearing Drawing:



## FAG 6003.2ZR Bearing

#### FAG 6003.2ZR Bearing Size Details:

| Brand:      | FAG Bearing               |
|-------------|---------------------------|
| Category:   | Deep Groove Ball Bearings |
| Model:      | 6003.2ZR                  |
| d:          | 17 mm                     |
| D:          | 35 mm                     |
| B:          | 10 mm                     |
| Cr:         | 6000 N                    |
| C0r:        | 3250 N                    |
| Grease RPM: | 22000 1/min               |
| Oil RPM:    | 21000 1/min               |
| m:          | 0.04 kg                   |
| New Model:  | 6003-2Z                   |
| Old Model:  | 6003.2ZR                  |

We export high quantities FAG 6003.2ZR Bearing and relative products, we have huge stocks for FAG 6003.2ZR Bearing