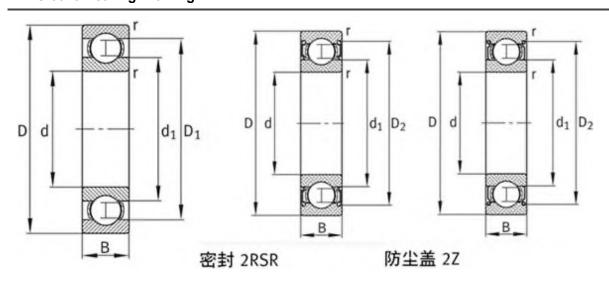

## FAG 61800-2Z Bearing Drawing:

## FAG 61800-2RSR Bearing Drawing:

## FAG 61800 Bearing Drawing: