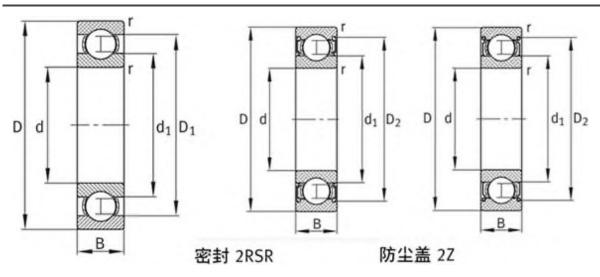

|
| Cr:         | 190000 N                  |
| C0r:        | 166000 N                  |
| Grease RPM: | 6300 1/min                |
| Oil RPM:    | 4150 1/min                |
| m:          | 10.3 kg                   |
| New Model:  | 6322                      |
| Old Model:  | 6322                      |

We export high quantities FAG 6322 Bearing and relative products, we have huge stocks for FAG 6322 Bearing and relative items, we supply high quality FAG 6322 Bearing with reasonbable price or we produce the bearings along with the technical data or relative drawings, It's priority to us to supply best service to our clients. If you are interested in FAG 6322 Bearing, please email us so the suppliers will contact you directly. Related Products:

#### FAG 6322 Bearing Drawing:



# FAG 6222.2ZR Bearing

#### FAG 6222.2ZR Bearing Size Details:

| Brand:      | FAG Bearing               |
|-------------|---------------------------|
| Category:   | Deep Groove Ball Bearings |
| Model:      | 6222.2ZR                  |
| d:          | 110 mm                    |
| D:          | 200 mm                    |
| B:          | 38 mm                     |
| Cr:         | 143000 N                  |
| C0r:        | 116000 N                  |
| Grease RPM: | 3000 1/min                |
| Oil RPM:    | 4550 1/min                |
| m:          | 4.8 kg                    |
| New Model:  | 6222-2Z                   |
| Old Model:  | 6222.2ZR                  |

We export high quantities FAG 6222.2ZR Bearing and relative products, we have huge stocks for FAG 6222.2ZR Bearing a