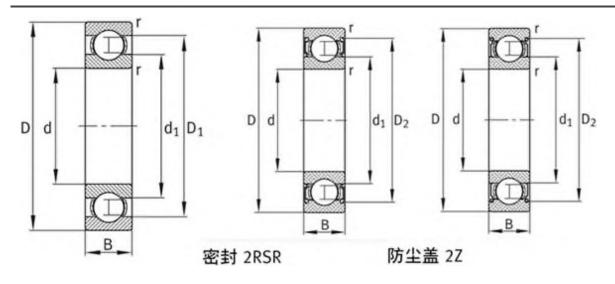

m                     |
| Cr:         | 9500 N                    |
| C0r:        | 4750 N                    |
| Grease RPM: | 12000 1/min               |
| m:          | 0.087 kg                  |
| New Model:  | 62203-2RSR                |
| Old Model:  | 62203.2RSR                |

We export high quantities FAG 62203.2RSR Bearing and relative products, we have huge stocks for FAG 62203.2RSR Bearing and relative items, we supply high quality FAG 62203.2RSR Bearing with reasonbable price or we produce the bearings along with the technical data or relative drawings, It's priority to us to supply best service to our clients. If you are interested in FAG 62203.2RSR Bearing, please email us so the suppliers will contact you directly. Related Products:

### FAG 62203.2RSR Bearing Drawing:



# FAG 6203.2ZR Bearing

#### FAG 6203.2ZR Bearing Size Details:

| Brand:      | FAG Bearing               |
|-------------|---------------------------|
| Category:   | Deep Groove Ball Bearings |
| Model:      | 6203.2ZR                  |
| d:          | 17 mm                     |
| D:          | 40 mm                     |
| B:          | 12 mm                     |
| Cr:         | 9500 N                    |
| C0r:        | 4750 N                    |
| Grease RPM: | 18000 1/min               |
| Oil RPM:    | 18100 1/min               |
| m:          | 0.067 kg                  |
| New Model:  | 6203-2Z                   |
| Old Model:  | 6203.2ZR                  |

We export high quantities FAG 6203.2ZR Bearing and relative products, we have huge stocks for FAG 6203.2ZR Bearing a