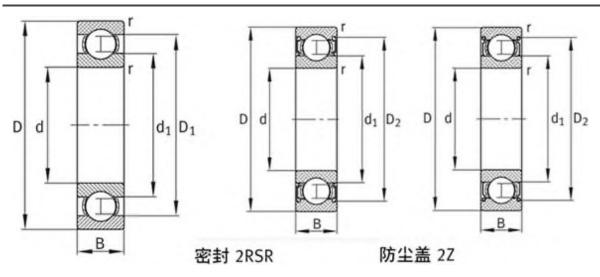

## FAG 61800-2Z Bearing Drawing:

## FAG 61800-2RSR Bearing Drawing:

## FAG 61800 Bearing Drawing: