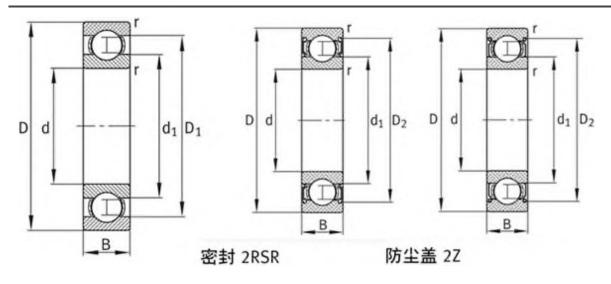

| 16 mm                     |
| Cr:         | 20000 N                   |
| C0r:        | 14300 N                   |
| Grease RPM: | 6000 1/min                |
| m:          | 0.257 kg                  |
| New Model:  | 6009-2RSR                 |
| Old Model:  | 6009.2RSR                 |

We export high quantities FAG 6009.2RSR Bearing and relative products, we have huge stocks for FAG 6009.2RSR Bearing and relative items, we supply high quality FAG 6009.2RSR Bearing with reasonbable price or we produce the bearings along with the technical data or relative drawings, It's priority to us to supply best service to our clients. If you are interested in FAG 6009.2RSR Bearing, please email us so the suppliers will contact you directly. Related Products:

## FAG 6009.2RSR Bearing Drawing:



## FAG 6009 Bearing

## FAG 6009 Bearing Size Details:

| Brand:      | FAG Bearing               |
|-------------|---------------------------|
| Category:   | Deep Groove Ball Bearings |
| Model:      | 6009                      |
| d:          | 45 mm                     |
| D:          | 75 mm                     |
| B:          | 16 mm                     |
| Cr:         | 20000 N                   |
| C0r:        | 14300 N                   |
| Grease RPM: | 22000 1/min               |
| Oil RPM:    | 10200 1/min               |
| m:          | 0.247 kg                  |
| New Model:  | 6009                      |
| Old Model:  | 6009                      |

We export high quantities FAG 6009 Bearing and relative products, we have huge stocks for FAG 6009 Bearing and relative items