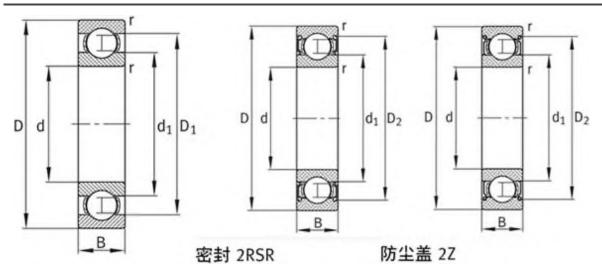

|
| Cr:         | 47500 N                   |
| C0r:        | 40000 N                   |
| Grease RPM: | 12000 1/min               |
| Oil RPM:    | 6500 1/min                |
| m:          | 0.845 kg                  |
| New Model:  | 6016                      |
| Old Model:  | 6016                      |

We export high quantities FAG 6016 Bearing and relative products, we have huge stocks for FAG 6016 Bearing and relative items, we supply high quality FAG 6016 Bearing with reasonbable price or we produce the bearings along with the technical data or relative drawings, It's priority to us to supply best service to our clients. If you are interested in FAG 6016 Bearing, please email us so the suppliers will contact you directly. Related Products:

## FAG 6016 Bearing Drawing:



# FAG 6219 Bearing

## FAG 6219 Bearing Size Details:

| Brand:      | FAG Bearing               |
|-------------|---------------------------|
| Category:   | Deep Groove Ball Bearings |
| Model:      | 6219                      |
| d:          | 95 mm                     |
| D:          | 170 mm                    |
| B:          | 32 mm                     |
| Cr:         | 108000 N                  |
| C0r:        | 81500 N                   |
| Grease RPM: | 8500 1/min                |
| Oil RPM:    | 4950 1/min                |
| m:          | 2.73 kg                   |
| New Model:  | 6219                      |
| Old Model:  | 6219                      |

We export high quantities FAG 6219 Bearing and relative products, we have huge stocks for FAG 6219 Bearing and relative items,