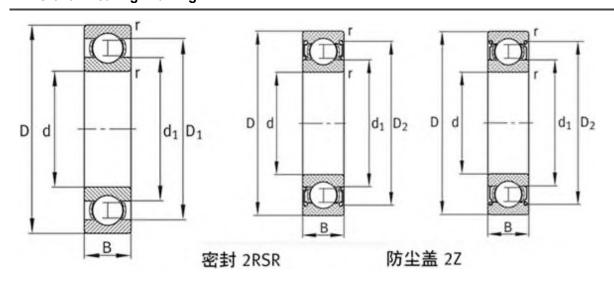

## FAG 608.2Z Bearing Drawing:

## FAG 608.2RS Bearing Drawing:

## FAG 608 Bearing Drawing: