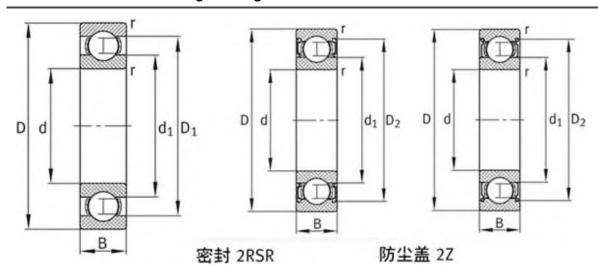

|
| C0r:        | 62000 N                   |
| Grease RPM: | 3800 1/min                |
| Oil RPM:    | 2010 1/min                |
| m:          | 5.89 kg                   |
| New Model:  | F-HC808547-KL             |
| Old Model:  | F-HC808547.KL             |

We export high quantities FAG F-HC808547.KL Bearing and relative products, we have huge stocks for FAG F-HC808547.KL Bearing and relative items, we supply high quality FAG F-HC808547.KL Bearing with reasonbable price or we produce the bearings along with the technical data or relative drawings, It's priority to us to supply best service to our clients. If you are interested in FAG F-HC808547.KL Bearing, please email us so the suppliers will contact you directly. Related Products:

### FAG F-HC808547.KL Bearing Drawing:



# FAG F-HC808546.KL Bearing

#### FAG F-HC808546.KL Bearing Size Details:

| Brand:      | FAG Bearing               |
|-------------|---------------------------|
| Category:   | Deep Groove Ball Bearings |
| Model:      | F-HC808546.KL             |
| d:          | 260 mm                    |
| D:          | 320 mm                    |
| B:          | 28 mm                     |
| Cr:         | 42000 N                   |
| C0r:        | 46500 N                   |
| Grease RPM: | 4300 1/min                |
| Oil RPM:    | 2120 1/min                |
| m:          | 3.95 kg                   |
| New Model:  | F-HC808546-KL             |
| Old Model:  | F-HC808546.KL             |

We export high quantities FAG F-HC808546.KL Bearing and relative products, we have huge stocks for FAG F-H