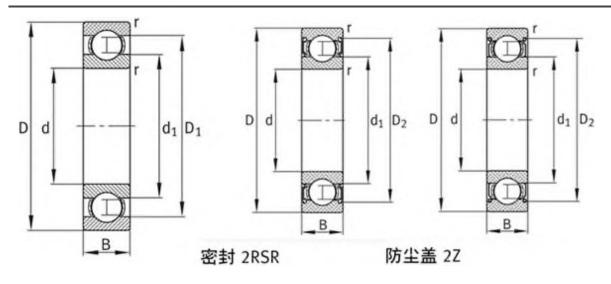

## FAG 608.2Z Bearing Drawing:

## FAG 608.2RS Bearing Drawing:

## FAG 608 Bearing Drawing: