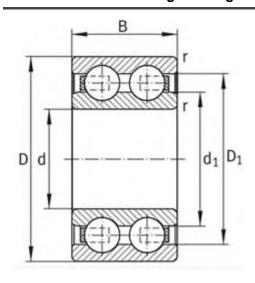

46 mm                     |
| Cr:         | 120000 N                  |
| C0r:        | 106000 N                  |
| Grease RPM: | 4500 1/min                |
| m:          | 2.51 kg                   |
| New Model:  | 4312-B-TVH                |
| Old Model:  | 4312B.TVH                 |

We export high quantities FAG 4312B.TVH Bearing and relative products, we have huge stocks for FAG 4312B.TVH Bearing and relative items, we supply high quality FAG 4312B.TVH Bearing with reasonbable price or we produce the bearings along with the technical data or relative drawings, It's priority to us to supply best service to our clients. If you are interested in FAG 4312B.TVH Bearing, please email us so the suppliers will contact you directly. Related Products:

#### FAG 4312B.TVH Bearing Drawing:



## FAG 4212 Bearing

#### FAG 4212 Bearing Size Details:

| Brand:      | FAG Bearing               |
|-------------|---------------------------|
| Category:   | Deep Groove Ball Bearings |
| Model:      | 4212                      |
| d:          | 60 mm                     |
| D:          | 110 mm                    |
| B:          | 28 mm                     |
| Cr:         | 57000 N                   |
| C0r:        | 58500 N                   |
| Grease RPM: | 5000 1/min                |
| m:          | 1.09 kg                   |
| New Model:  | 4212-B-TVH                |
| Old Model:  | 4212                      |

We export high quantities FAG 4212 Bearing and relative products, we have huge stocks for FAG 4212 Bearing and relative items, we supply high quality FAG 4212 Bearing