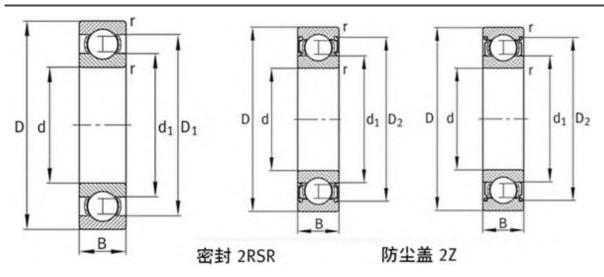

|
| Cr:         | 19300 N                   |
| C0r:        | 11200 N                   |
| Grease RPM: | 14000 1/min               |
| Oil RPM:    | 12000 1/min               |
| m:          | 0.195 kg                  |
| New Model:  | 6206                      |
| Old Model:  | 6206                      |

We export high quantities FAG 6206 Bearing and relative products, we have huge stocks for FAG 6206 Bearing and relative items, we supply high quality FAG 6206 Bearing with reasonbable price or we produce the bearings along with the technical data or relative drawings, It's priority to us to supply best service to our clients. If you are interested in FAG 6206 Bearing, please email us so the suppliers will contact you directly. Related Products:

## FAG 6206 Bearing Drawing:



# FAG 6006.2ZR Bearing

#### FAG 6006.2ZR Bearing Size Details:

| Brand:      | FAG Bearing               |
|-------------|---------------------------|
| Category:   | Deep Groove Ball Bearings |
| Model:      | 6006.2ZR                  |
| d:          | 30 mm                     |
| D:          | 55 mm                     |
| B:          | 13 mm                     |
| Cr:         | 12700 N                   |
| C0r:        | 8000 N                    |
| Grease RPM: | 13000 1/min               |
| Oil RPM:    | 13600 1/min               |
| m:          | 0.126 kg                  |
| New Model:  | 6006-2Z                   |
| Old Model:  | 6006.2ZR                  |

We export high quantities FAG 6006.2ZR Bearing and relative products, we have huge stocks for FAG 6006.2ZR Bearing a