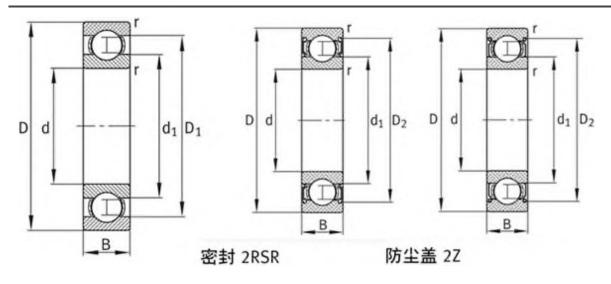

31 mm                     |
| Cr:         | 81500 N                   |
| C0r:        | 52000 N                   |
| Grease RPM: | 3400 1/min                |
| m:          | 1.79 kg                   |
| New Model:  | 6312-2RSR                 |
| Old Model:  | 6312.2RSR                 |

We export high quantities FAG 6312.2RSR Bearing and relative products, we have huge stocks for FAG 6312.2RSR Bearing and relative items, we supply high quality FAG 6312.2RSR Bearing with reasonbable price or we produce the bearings along with the technical data or relative drawings, It's priority to us to supply best service to our clients. If you are interested in FAG 6312.2RSR Bearing, please email us so the suppliers will contact you directly. Related Products:

#### FAG 6312.2RSR Bearing Drawing:



### FAG 6312 Bearing

#### FAG 6312 Bearing Size Details:

| Brand:      | FAG Bearing               |
|-------------|---------------------------|
| Category:   | Deep Groove Ball Bearings |
| Model:      | 6312                      |
| d:          | 60 mm                     |
| D:          | 130 mm                    |
| B:          | 31 mm                     |
| Cr:         | 81500 N                   |
| C0r:        | 52000 N                   |
| Grease RPM: | 12000 1/min               |
| Oil RPM:    | 6700 1/min                |
| m:          | 1.75 kg                   |
| New Model:  | 6312                      |
| Old Model:  | 6312                      |

We export high quantities FAG 6312 Bearing and relative products, we have huge stocks for FAG 6312 Bearing and relative it