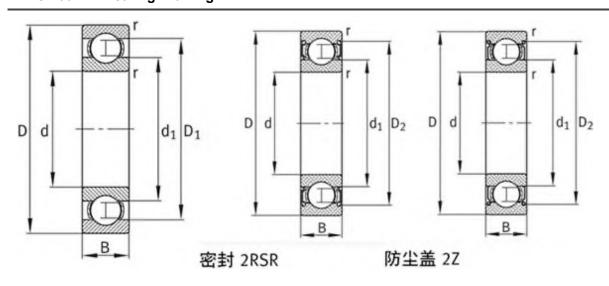

Cr:         | 365000 N                  |
| C0r:        | 585000 N                  |
| Grease RPM: | 2800 1/min                |
| Oil RPM:    | 1370 1/min                |
| m:          | 49.4 kg                   |
| New Model:  | 16072-M                   |
| Old Model:  | 16072M                    |

We export high quantities FAG 16072M Bearing and relative products, we have huge stocks for FAG 16072M Bearing and relative items, we supply high quality FAG 16072M Bearing with reasonbable price or we produce the bearings along with the technical data or relative drawings, It's priority to us to supply best service to our clients. If you are interested in FAG 16072M Bearing, please email us so the suppliers will contact you directly. Related Products:

#### FAG 16072M Bearing Drawing:



## FAG 61872M Bearing

#### **FAG 61872M Bearing Size Details:**

| Brand:      | FAG Bearing               |
|-------------|---------------------------|
| Category:   | Deep Groove Ball Bearings |
| Model:      | 61872M                    |
| d:          | 360 mm                    |
| D:          | 440 mm                    |
| B:          | 38 mm                     |
| Cr:         | 160000 N                  |
| C0r:        | 236000 N                  |
| Grease RPM: | 3200 1/min                |
| Oil RPM:    | 1480 1/min                |
| m:          | 12.8 kg                   |
| New Model:  | 61872-M                   |
| Old Model:  | 61872M                    |

We export high quantities FAG 61872M Bearing and relative products, we have huge stocks for FAG 61872M Bearing and