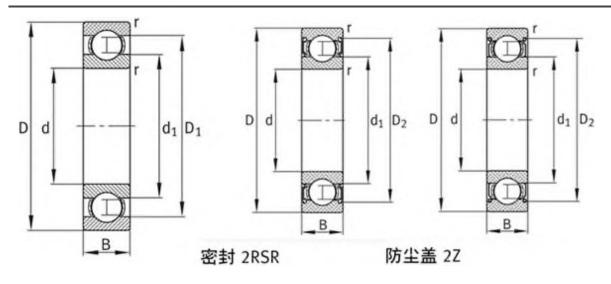

## FAG 609.2ZR Bearing Drawing:

## FAG 609.2RSR Bearing Drawing:

## FAG 609 Bearing Drawing: