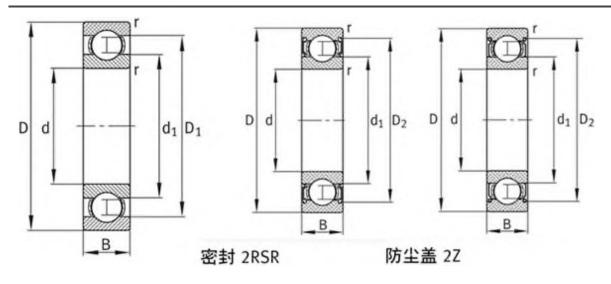

38 mm                     |
| Cr:         | 134000 N                  |
| C0r:        | 137000 N                  |
| Grease RPM: | 1700 1/min                |
| m:          | 6.16 kg                   |
| New Model:  | 6032-2RSR                 |
| Old Model:  | 6032.2RSR                 |

We export high quantities FAG 6032.2RSR Bearing and relative products, we have huge stocks for FAG 6032.2RSR Bearing and relative items, we supply high quality FAG 6032.2RSR Bearing with reasonbable price or we produce the bearings along with the technical data or relative drawings, It's priority to us to supply best service to our clients. If you are interested in FAG 6032.2RSR Bearing, please email us so the suppliers will contact you directly. Related Products:

#### FAG 6032.2RSR Bearing Drawing:



### FAG 6032M Bearing

#### FAG 6032M Bearing Size Details:

| Brand:      | FAG Bearing               |
|-------------|---------------------------|
| Category:   | Deep Groove Ball Bearings |
| Model:      | 6032M                     |
| d:          | 160 mm                    |
| D:          | 240 mm                    |
| B:          | 38 mm                     |
| Cr:         | 134000 N                  |
| C0r:        | 137000 N                  |
| Grease RPM: | 6300 1/min                |
| Oil RPM:    | 3750 1/min                |
| m:          | 6.16 kg                   |
| New Model:  | 6032-M                    |
| Old Model:  | 6032M                     |

We export high quantities FAG 6032M Bearing and relative products, we have huge stocks for FAG 6032M Bearing and relativ