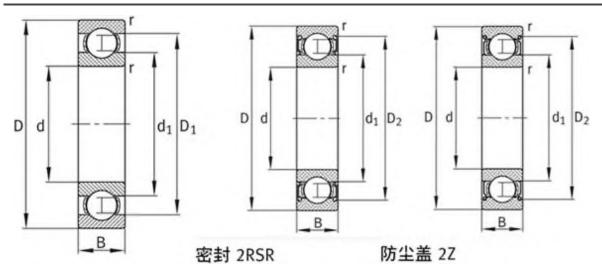

## FAG 629.2ZR Bearing Drawing:

## FAG 629.2RSR Bearing Drawing:

## FAG 629 Bearing Drawing: