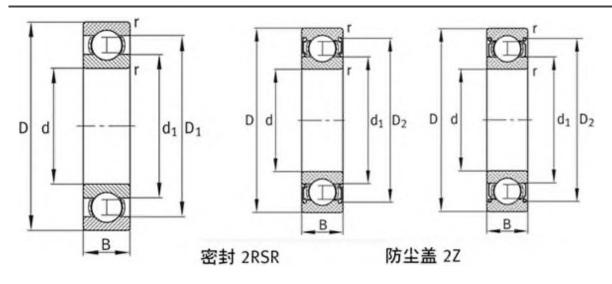

|
| Cr:         | 4600 N                    |
| C0r:        | 3500 N                    |
| Grease RPM: | 6500 1/min                |
| m:          | 0.032 kg                  |
| New Model:  | 61808-2RSR                |
| Old Model:  | 61808-2RSR                |

We export high quantities FAG 61808-2RSR Bearing and relative products, we have huge stocks for FAG 61808-2RSR Bearing and relative items, we supply high quality FAG 61808-2RSR Bearing with reasonbable price or we produce the bearings along with the technical data or relative drawings, It's priority to us to supply best service to our clients. If you are interested in FAG 61808-2RSR Bearing, please email us so the suppliers will contact you directly. Related Products:

#### FAG 61808-2RSR Bearing Drawing:



## FAG 61808 Bearing

#### FAG 61808 Bearing Size Details:

| Brand:      | FAG Bearing               |
|-------------|---------------------------|
| Category:   | Deep Groove Ball Bearings |
| Model:      | 61808                     |
| d:          | 40 mm                     |
| D:          | 52 mm                     |
| B:          | 7 mm                      |
| Cr:         | 4600 N                    |
| C0r:        | 3500 N                    |
| Grease RPM: | 14000 1/min               |
| Oil RPM:    | 8400 1/min                |
| m:          | 0.032 kg                  |
| New Model:  | 61808                     |
| Old Model:  | 61808                     |

We export high quantities FAG 61808 Bearing and relative products, we have huge stocks for FAG 61808 Bearing and relative