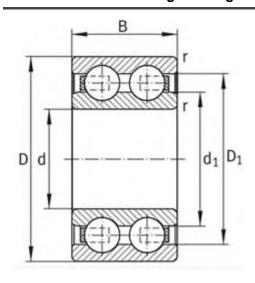

33 mm                     |
| Cr:         | 80000 N                   |
| C0r:        | 90000 N                   |
| Grease RPM: | 4000 1/min                |
| m:          | 2.14 kg                   |
| New Model:  | 4216-B-TVH                |
| Old Model:  | 4216B.TVH                 |

We export high quantities FAG 4216B.TVH Bearing and relative products, we have huge stocks for FAG 4216B.TVH Bearing and relative items, we supply high quality FAG 4216B.TVH Bearing with reasonbable price or we produce the bearings along with the technical data or relative drawings, It's priority to us to supply best service to our clients. If you are interested in FAG 4216B.TVH Bearing, please email us so the suppliers will contact you directly. Related Products:

#### FAG 4216B.TVH Bearing Drawing:



# FAG 4215B.TVH Bearing

#### FAG 4215B.TVH Bearing Size Details:

| Brand:      | FAG Bearing               |
|-------------|---------------------------|
| Category:   | Deep Groove Ball Bearings |
| Model:      | 4215B.TVH                 |
| d:          | 75 mm                     |
| D:          | 130 mm                    |
| B:          | 31 mm                     |
| Cr:         | 73500 N                   |
| C0r:        | 80000 N                   |
| Grease RPM: | 4300 1/min                |
| m:          | 1.72 kg                   |
| New Model:  | 4215-B-TVH                |
| Old Model:  | 4215B.TVH                 |

We export high quantities FAG 4215B.TVH Bearing and relative products, we have huge stocks for FAG 4215B.TVH Bearing and relative items, we supply high qualit