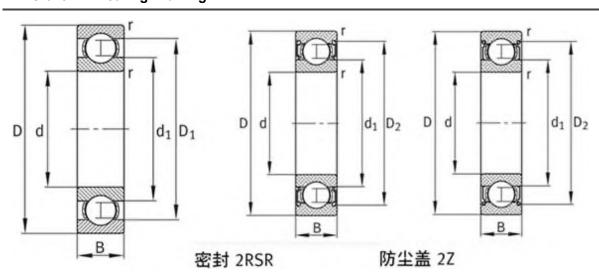

Cr:         | 11800 N                   |
| C0r:        | 11000 N                   |
| Grease RPM: | 9500 1/min                |
| Oil RPM:    | 8000 1/min                |
| m:          | 0.105 kg                  |
| New Model:  | 61812-Y                   |
| Old Model:  | 61812Y                    |

We export high quantities FAG 61812Y Bearing and relative products, we have huge stocks for FAG 61812Y Bearing and relative items, we supply high quality FAG 61812Y Bearing with reasonbable price or we produce the bearings along with the technical data or relative drawings, It's priority to us to supply best service to our clients. If you are interested in FAG 61812Y Bearing, please email us so the suppliers will contact you directly. Related Products:

#### FAG 61812Y Bearing Drawing:



### FAG 6411 Bearing

#### FAG 6411 Bearing Size Details:

| Brand:      | FAG Bearing               |
|-------------|---------------------------|
| Category:   | Deep Groove Ball Bearings |
| Model:      | 6411                      |
| d:          | 55 mm                     |
| D:          | 140 mm                    |
| B:          | 33 mm                     |
| Cr:         | 93000 N                   |
| C0r:        | 60000 N                   |
| Grease RPM: | 11000 1/min               |
| Oil RPM:    | 6700 1/min                |
| m:          | 1.38 kg                   |
| New Model:  | 6411                      |
| Old Model:  | 6411                      |

We export high quantities FAG 6411 Bearing and relative products, we have huge stocks for FAG 6411 Bearing and relative it