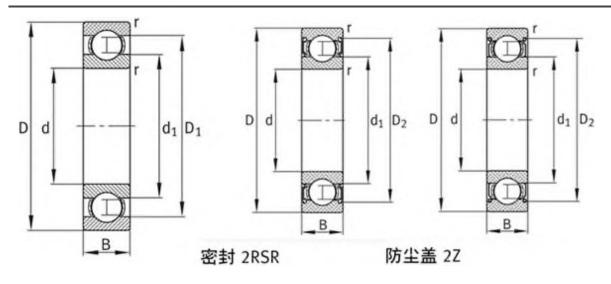

| 25 mm                     |
| Cr:         | 53000 N                   |
| C0r:        | 31500 N                   |
| Grease RPM: | 4500 1/min                |
| m:          | 0.867 kg                  |
| New Model:  | 6309-2RSR                 |
| Old Model:  | 6309.2RSR                 |

We export high quantities FAG 6309.2RSR Bearing and relative products, we have huge stocks for FAG 6309.2RSR Bearing and relative items, we supply high quality FAG 6309.2RSR Bearing with reasonbable price or we produce the bearings along with the technical data or relative drawings, It's priority to us to supply best service to our clients. If you are interested in FAG 6309.2RSR Bearing, please email us so the suppliers will contact you directly. Related Products:

## FAG 6309.2RSR Bearing Drawing:



# FAG 6309 Bearing

## FAG 6309 Bearing Size Details:

| Brand:      | FAG Bearing               |
|-------------|---------------------------|
| Category:   | Deep Groove Ball Bearings |
| Model:      | 6309                      |
| d:          | 45 mm                     |
| D:          | 100 mm                    |
| B:          | 25 mm                     |
| Cr:         | 53000 N                   |
| C0r:        | 31500 N                   |
| Grease RPM: | 16000 1/min               |
| Oil RPM:    | 8300 1/min                |
| m:          | 0.849 kg                  |
| New Model:  | 6309                      |
| Old Model:  | 6309                      |

We export high quantities FAG 6309 Bearing and relative products, we have huge stocks for FAG 6309 Bearing and relative items,