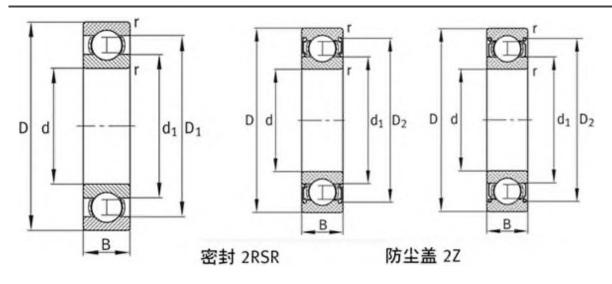

m                      |
| Cr:         | 2200 N                    |
| C0r:        | 840 N                     |
| Grease RPM: | 17300 1/min               |
| m:          | 0.01 kg                   |
| New Model:  | 61900-2RSR                |
| Old Model:  | 61900-2RSR                |

We export high quantities FAG 61900-2RSR Bearing and relative products, we have huge stocks for FAG 61900-2RSR Bearing and relative items, we supply high quality FAG 61900-2RSR Bearing with reasonbable price or we produce the bearings along with the technical data or relative drawings, It's priority to us to supply best service to our clients. If you are interested in FAG 61900-2RSR Bearing, please email us so the suppliers will contact you directly. Related Products:

## FAG 61900-2RSR Bearing Drawing:



## FAG 61900 Bearing

## FAG 61900 Bearing Size Details:

| Brand:      | FAG Bearing               |
|-------------|---------------------------|
| Category:   | Deep Groove Ball Bearings |
| Model:      | 61900                     |
| d:          | 10 mm                     |
| D:          | 22 mm                     |
| B:          | 6 mm                      |
| Cr:         | 2200 N                    |
| C0r:        | 840 N                     |
| Grease RPM: | 40000 1/min               |
| Oil RPM:    | 27000 1/min               |
| m:          | 0.01 kg                   |
| New Model:  | 61900                     |
| Old Model:  | 61900                     |

We export high quantities FAG 61900 Bearing and relative products, we have huge stocks for FAG 61900 Bearing and relative i