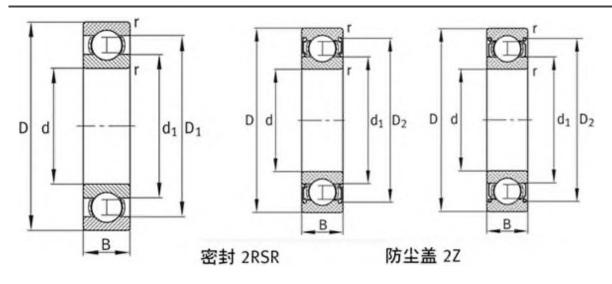

|
| Cr:         | 1520 N                    |
| C0r:        | 670 N                     |
| Grease RPM: | 18000 1/min               |
| m:          | 0.006 kg                  |
| New Model:  | 61801-2RSR                |
| Old Model:  | 61801-2RSR                |

We export high quantities FAG 61801-2RSR Bearing and relative products, we have huge stocks for FAG 61801-2RSR Bearing and relative items, we supply high quality FAG 61801-2RSR Bearing with reasonbable price or we produce the bearings along with the technical data or relative drawings, It's priority to us to supply best service to our clients. If you are interested in FAG 61801-2RSR Bearing, please email us so the suppliers will contact you directly. Related Products:

### FAG 61801-2RSR Bearing Drawing:



# FAG 61801 Bearing

### FAG 61801 Bearing Size Details:

| Brand:      | FAG Bearing               |
|-------------|---------------------------|
| Category:   | Deep Groove Ball Bearings |
| Model:      | 61801                     |
| d:          | 12 mm                     |
| D:          | 21 mm                     |
| B:          | 5 mm                      |
| Cr:         | 1520 N                    |
| C0r:        | 670 N                     |
| Grease RPM: | 38000 1/min               |
| Oil RPM:    | 23600 1/min               |
| m:          | 0.006 kg                  |
| New Model:  | 61801                     |
| Old Model:  | 61801                     |

We export high quantities FAG 61801 Bearing and relative products, we have huge stocks for FAG 61801 Bearing and relative i