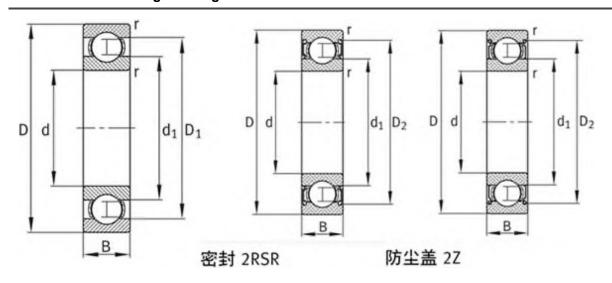

:         | 14000 N                   |
| C0r:        | 10800 N                   |
| Grease RPM: | 10000 1/min               |
| Oil RPM:    | 8900 1/min                |
| m:          | 0.13 kg                   |
| New Model:  | 61909-2Z                  |
| Old Model:  | 619092Z                   |

We export high quantities FAG 619092Z Bearing and relative products, we have huge stocks for FAG 619092Z Bearing and relative items, we supply high quality FAG 619092Z Bearing with reasonbable price or we produce the bearings along with the technical data or relative drawings, It's priority to us to supply best service to our clients. If you are interested in FAG 619092Z Bearing, please email us so the suppliers will contact you directly. Related Products:

## FAG 619092Z Bearing Drawing:



## FAG 61909.2RSR Bearing

#### FAG 61909.2RSR Bearing Size Details:

| Brand:      | FAG Bearing               |
|-------------|---------------------------|
| Category:   | Deep Groove Ball Bearings |
| Model:      | 61909.2RSR                |
| d:          | 45 mm                     |
| D:          | 68 mm                     |
| B:          | 12 mm                     |
| Cr:         | 14000 N                   |
| C0r:        | 10800 N                   |
| Grease RPM: | 6700 1/min                |
| m:          | 0.13 kg                   |
| New Model:  | 61909-2RSR                |
| Old Model:  | 61909.2RSR                |

We export high quantities FAG 61909.2RSR Bearing and relative products, we have huge stocks for FAG 61909.2RSR Bearing and relative items, we supply high q