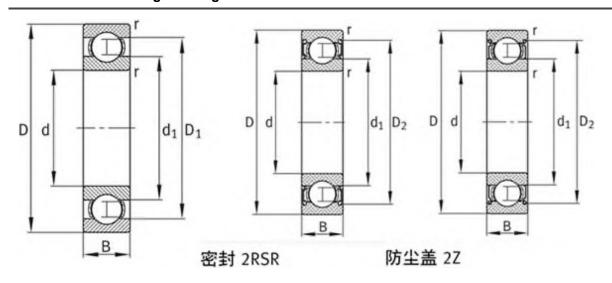

| 13700 N                   |
| C0r:        | 10000 N                   |
| Grease RPM: | 10000 1/min               |
| Oil RPM:    | 10000 1/min               |
| m:          | 0.11 kg                   |
| New Model:  | 61908-2Z                  |
| Old Model:  | 619082Z                   |

We export high quantities FAG 619082Z Bearing and relative products, we have huge stocks for FAG 619082Z Bearing and relative items, we supply high quality FAG 619082Z Bearing with reasonbable price or we produce the bearings along with the technical data or relative drawings, It's priority to us to supply best service to our clients. If you are interested in FAG 619082Z Bearing, please email us so the suppliers will contact you directly. Related Products:

#### FAG 619082Z Bearing Drawing:



## FAG 619082RS Bearing

#### FAG 619082RS Bearing Size Details:

| Brand:      | FAG Bearing               |
|-------------|---------------------------|
| Category:   | Deep Groove Ball Bearings |
| Model:      | 619082RS                  |
| d:          | 40 mm                     |
| D:          | 62 mm                     |
| B:          | 12 mm                     |
| Cr:         | 13700 N                   |
| C0r:        | 10000 N                   |
| Grease RPM: | 6100 1/min                |
| m:          | 0.11 kg                   |
| New Model:  | 61908-2RSR                |
| Old Model:  | 619082RS                  |

We export high quantities FAG 619082RS Bearing and relative products, we have huge stocks for FAG 619082RS Bearing and relative items, we supply high quality F