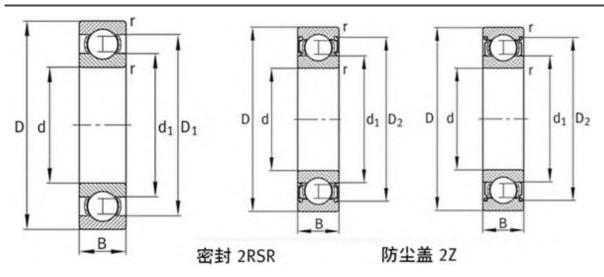

## FAG 629.2ZR Bearing Drawing:

## FAG 629.2RSR Bearing Drawing:

## FAG 629 Bearing Drawing: