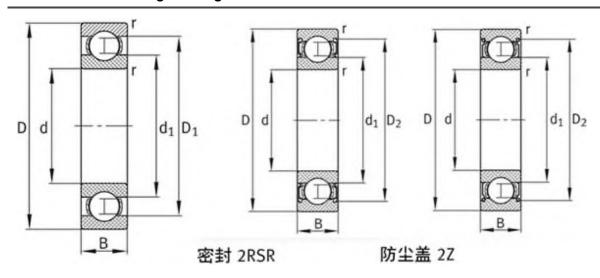

| 12700 N                   |
| C0r:        | 6550 N                    |
| Grease RPM: | 15000 1/min               |
| Oil RPM:    | 16300 1/min               |
| m:          | 0.11 kg                   |
| New Model:  | 6204-C-2Z                 |
| Old Model:  | 6204C.2Z                  |

We export high quantities FAG 6204C.2Z Bearing and relative products, we have huge stocks for FAG 6204C.2Z Bearing and relative items, we supply high quality FAG 6204C.2Z Bearing with reasonbable price or we produce the bearings along with the technical data or relative drawings, It's priority to us to supply best service to our clients. If you are interested in FAG 6204C.2Z Bearing, please email us so the suppliers will contact you directly. Related Products:

### FAG 6204C.2Z Bearing Drawing:



# FAG 6204C.2HRS Bearing

#### FAG 6204C.2HRS Bearing Size Details:

| Brand:      | FAG Bearing               |
|-------------|---------------------------|
| Category:   | Deep Groove Ball Bearings |
| Model:      | 6204C.2HRS                |
| d:          | 20 mm                     |
| D:          | 47 mm                     |
| B:          | 14 mm                     |
| Cr:         | 12700 N                   |
| C0r:        | 6550 N                    |
| Grease RPM: | 10000 1/min               |
| m:          | 0.11 kg                   |
| New Model:  | 6204-C-2HRS               |
| Old Model:  | 6204C.2HRS                |

We export high quantities FAG 6204C.2HRS Bearing and relative products, we have huge stocks for FAG 6204C.2HRS Bearing and relative items, we supply high qu