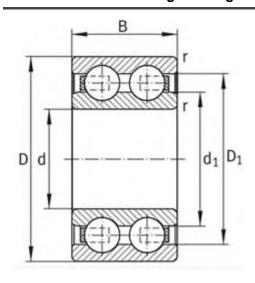

31 mm                     |
| Cr:         | 67000 N                   |
| C0r:        | 67000 N                   |
| Grease RPM: | 4800 1/min                |
| m:          | 1.6 kg                    |
| New Model:  | 4213-B-TVH                |
| Old Model:  | 4213B.TVH                 |

We export high quantities FAG 4213B.TVH Bearing and relative products, we have huge stocks for FAG 4213B.TVH Bearing and relative items, we supply high quality FAG 4213B.TVH Bearing with reasonbable price or we produce the bearings along with the technical data or relative drawings, It's priority to us to supply best service to our clients. If you are interested in FAG 4213B.TVH Bearing, please email us so the suppliers will contact you directly. Related Products:

#### FAG 4213B.TVH Bearing Drawing:



# FAG 4312B.TVH Bearing

#### FAG 4312B.TVH Bearing Size Details:

| Brand:      | FAG Bearing               |
|-------------|---------------------------|
| Category:   | Deep Groove Ball Bearings |
| Model:      | 4312B.TVH                 |
| d:          | 60 mm                     |
| D:          | 130 mm                    |
| B:          | 46 mm                     |
| Cr:         | 120000 N                  |
| C0r:        | 106000 N                  |
| Grease RPM: | 4500 1/min                |
| m:          | 2.51 kg                   |
| New Model:  | 4312-B-TVH                |
| Old Model:  | 4312B.TVH                 |

We export high quantities FAG 4312B.TVH Bearing and relative products, we have huge stocks for FAG 4312B.TVH Bearing and relative items, we supply high qualit