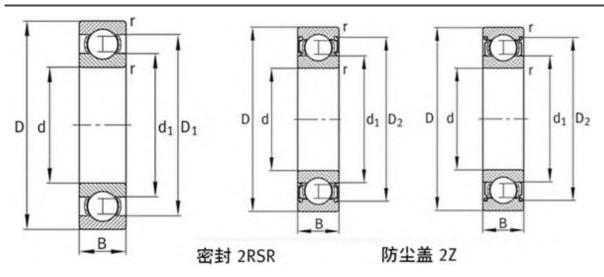

|
| Cr:         | 29000 N                   |
| C0r:        | 16300 N                   |
| Grease RPM: | 24000 1/min               |
| Oil RPM:    | 10800 1/min               |
| m:          | 0.355 kg                  |
| New Model:  | 6306                      |
| Old Model:  | 6306                      |

We export high quantities FAG 6306 Bearing and relative products, we have huge stocks for FAG 6306 Bearing and relative items, we supply high quality FAG 6306 Bearing with reasonbable price or we produce the bearings along with the technical data or relative drawings, It's priority to us to supply best service to our clients. If you are interested in FAG 6306 Bearing, please email us so the suppliers will contact you directly. Related Products:

## FAG 6306 Bearing Drawing:



# FAG 62206.2RSR Bearing

#### FAG 62206.2RSR Bearing Size Details:

| Brand:      | FAG Bearing               |
|-------------|---------------------------|
| Category:   | Deep Groove Ball Bearings |
| Model:      | 62206.2RSR                |
| d:          | 30 mm                     |
| D:          | 62 mm                     |
| B:          | 20 mm                     |
| Cr:         | 19300 N                   |
| C0r:        | 11200 N                   |
| Grease RPM: | 7500 1/min                |
| m:          | 0.245 kg                  |
| New Model:  | 62206-2RSR                |
| Old Model:  | 62206.2RSR                |

We export high quantities FAG 62206.2RSR Bearing and relative products, we have huge stocks for FAG 62206.2RSR Bearing and relative items, we supply high qu