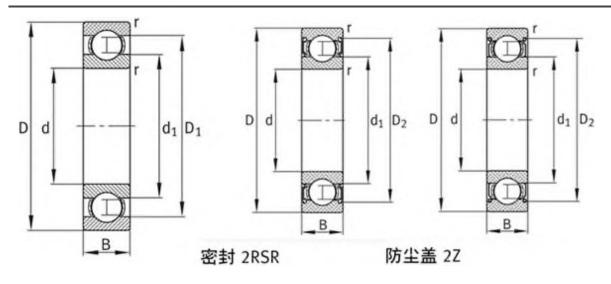

| 19 mm                     |
| Cr:         | 31000 N                   |
| C0r:        | 20400 N                   |
| Grease RPM: | 5300 1/min                |
| m:          | 0.441 kg                  |
| New Model:  | 6209-2RSR                 |
| Old Model:  | 6209.2RSR                 |

We export high quantities FAG 6209.2RSR Bearing and relative products, we have huge stocks for FAG 6209.2RSR Bearing and relative items, we supply high quality FAG 6209.2RSR Bearing with reasonbable price or we produce the bearings along with the technical data or relative drawings, It's priority to us to supply best service to our clients. If you are interested in FAG 6209.2RSR Bearing, please email us so the suppliers will contact you directly. Related Products:

## FAG 6209.2RSR Bearing Drawing:



# FAG 6209 Bearing

## FAG 6209 Bearing Size Details:

| Brand:      | FAG Bearing               |
|-------------|---------------------------|
| Category:   | Deep Groove Ball Bearings |
| Model:      | 6209                      |
| d:          | 45 mm                     |
| D:          | 85 mm                     |
| B:          | 19 mm                     |
| Cr:         | 31000 N                   |
| C0r:        | 20400 N                   |
| Grease RPM: | 19000 1/min               |
| Oil RPM:    | 8700 1/min                |
| m:          | 0.429 kg                  |
| New Model:  | 6209                      |
| Old Model:  | 6209                      |

We export high quantities FAG 6209 Bearing and relative products, we have huge stocks for FAG 6209 Bearing and relative items,