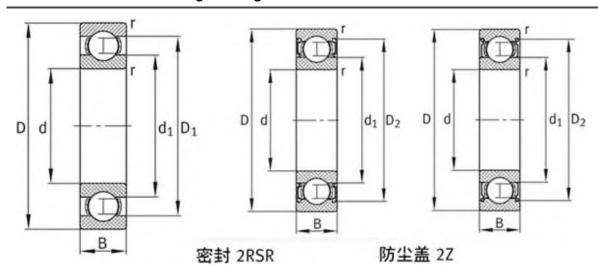

|
| C0r:        | 32000 N                   |
| Grease RPM: | 6000 1/min                |
| Oil RPM:    | 2650 1/min                |
| m:          | 2.16 kg                   |
| New Model:  | F-HC808543-KL             |
| Old Model:  | F-HC808543.KL             |

We export high quantities FAG F-HC808543.KL Bearing and relative products, we have huge stocks for FAG F-HC808543.KL Bearing and relative items, we supply high quality FAG F-HC808543.KL Bearing with reasonbable price or we produce the bearings along with the technical data or relative drawings, It's priority to us to supply best service to our clients. If you are interested in FAG F-HC808543.KL Bearing, please email us so the suppliers will contact you directly. Related Products:

### FAG F-HC808543.KL Bearing Drawing:



# FAG F-HC808542.KL Bearing

#### FAG F-HC808542.KL Bearing Size Details:

| Brand:      | FAG Bearing               |
|-------------|---------------------------|
| Category:   | Deep Groove Ball Bearings |
| Model:      | F-HC808542.KL             |
| d:          | 190 mm                    |
| D:          | 240 mm                    |
| B:          | 24 mm                     |
| Cr:         | 30000 N                   |
| C0r:        | 30000 N                   |
| Grease RPM: | 6000 1/min                |
| Oil RPM:    | 2800 1/min                |
| m:          | 2.05 kg                   |
| New Model:  | F-HC808542-KL             |
| Old Model:  | F-HC808542.KL             |

We export high quantities FAG F-HC808542.KL Bearing and relative products, we have huge stocks for FAG F-H