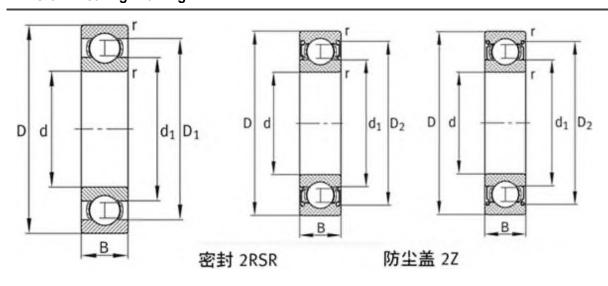

|
| Cr:         | 1290 N                    |
| C0r:        | 490 N                     |
| Grease RPM: | 45000 1/min               |
| Oil RPM:    | 46500 1/min               |
| m:          | 0.003 kg                  |
| New Model:  | 624                       |
| Old Model:  | 624                       |

We export high quantities FAG 624 Bearing and relative products, we have huge stocks for FAG 624 Bearing and relative items, we supply high quality FAG 624 Bearing with reasonbable price or we produce the bearings along with the technical data or relative drawings, It's priority to us to supply best service to our clients. If you are interested in FAG 624 Bearing, please email us so the suppliers will contact you directly. Related Products:

## **FAG 624 Bearing Drawing:**



# FAG 623.2Z Bearing

#### FAG 623.2Z Bearing Size Details:

| Brand:      | FAG Bearing               |
|-------------|---------------------------|
| Category:   | Deep Groove Ball Bearings |
| Model:      | 623.2Z                    |
| d:          | 3 mm                      |
| D:          | 10 mm                     |
| B:          | 4 mm                      |
| Cr:         | 640 N                     |
| C0r:        | 220 N                     |
| Grease RPM: | 45000 1/min               |
| Oil RPM:    | 57000 1/min               |
| m:          | 0.001 kg                  |
| New Model:  | 623-2Z                    |
| Old Model:  | 623.2Z                    |

We export high quantities FAG 623.2Z Bearing and relative products, we have huge stocks for FAG 623.2Z Bearing and relat