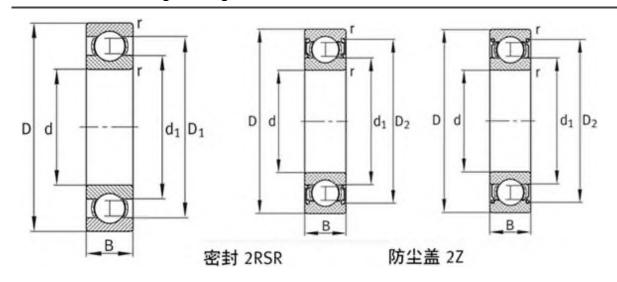

| 83000 N                   |
| C0r:        | 78000 N                   |
| Grease RPM: | 3400 1/min                |
| Oil RPM:    | 4750 1/min                |
| m:          | 2.23 kg                   |
| New Model:  | 6024-2Z                   |
| Old Model:  | 6024.2ZR                  |

We export high quantities FAG 6024.2ZR Bearing and relative products, we have huge stocks for FAG 6024.2ZR Bearing and relative items, we supply high quality FAG 6024.2ZR Bearing with reasonbable price or we produce the bearings along with the technical data or relative drawings, It's priority to us to supply best service to our clients. If you are interested in FAG 6024.2ZR Bearing, please email us so the suppliers will contact you directly. Related Products:

### FAG 6024.2ZR Bearing Drawing:



# FAG 6024.2RSR Bearing

#### FAG 6024.2RSR Bearing Size Details:

| Brand:      | FAG Bearing               |
|-------------|---------------------------|
| Category:   | Deep Groove Ball Bearings |
| Model:      | 6024.2RSR                 |
| d:          | 120 mm                    |
| D:          | 180 mm                    |
| B:          | 28 mm                     |
| Cr:         | 83000 N                   |
| C0r:        | 78000 N                   |
| Grease RPM: | 2200 1/min                |
| m:          | 2.18 kg                   |
| New Model:  | 6024-2RSR                 |
| Old Model:  | 6024.2RSR                 |

We export high quantities FAG 6024.2RSR Bearing and relative products, we have huge stocks for FAG 6024.2RSR Bearing and relative items, we supply high qualit