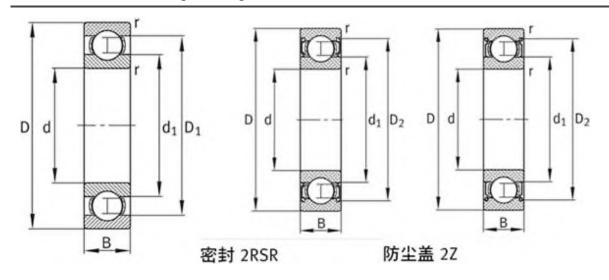

## FAG 609.2ZR Bearing Drawing:

## FAG 609.2RSR Bearing Drawing:

## FAG 609 Bearing Drawing: