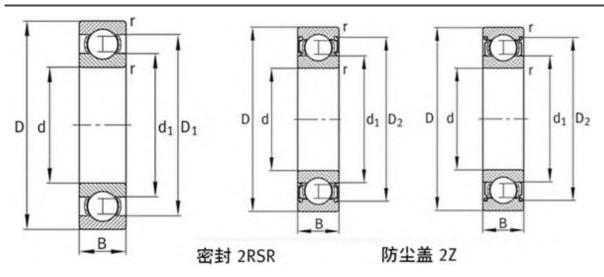

|
| Cr:         | 76500 N                   |
| C0r:        | 47500 N                   |
| Grease RPM: | 13000 1/min               |
| Oil RPM:    | 7100 1/min                |
| m:          | 1.39 kg                   |
| New Model:  | 6311                      |
| Old Model:  | 6311                      |

We export high quantities FAG 6311 Bearing and relative products, we have huge stocks for FAG 6311 Bearing and relative items, we supply high quality FAG 6311 Bearing with reasonbable price or we produce the bearings along with the technical data or relative drawings, It's priority to us to supply best service to our clients. If you are interested in FAG 6311 Bearing, please email us so the suppliers will contact you directly. Related Products:

#### FAG 6311 Bearing Drawing:



# FAG 6211.2ZR Bearing

#### FAG 6211.2ZR Bearing Size Details:

| Brand:      | FAG Bearing               |
|-------------|---------------------------|
| Category:   | Deep Groove Ball Bearings |
| Model:      | 6211.2ZR                  |
| d:          | 55 mm                     |
| D:          | 100 mm                    |
| B:          | 21 mm                     |
| Cr:         | 43000 N                   |
| C0r:        | 29000 N                   |
| Grease RPM: | 6700 1/min                |
| Oil RPM:    | 7500 1/min                |
| m:          | 0.632 kg                  |
| New Model:  | 6211-2Z                   |
| Old Model:  | 6211.2ZR                  |

We export high quantities FAG 6211.2ZR Bearing and relative products, we have huge stocks for FAG 6211.2ZR Bearing a