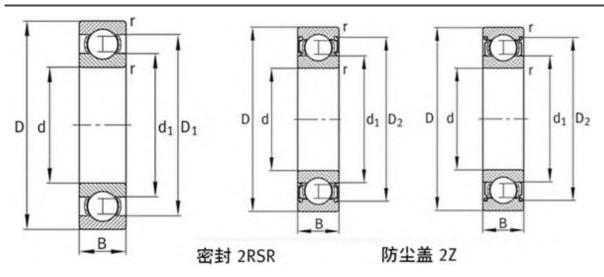

|
| Cr:         | 60000 N                   |
| C0r:        | 54000 N                   |
| Grease RPM: | 10000 1/min               |
| Oil RPM:    | 5800 1/min                |
| m:          | 1.27 kg                   |
| New Model:  | 6019                      |
| Old Model:  | 6019                      |

We export high quantities FAG 6019 Bearing and relative products, we have huge stocks for FAG 6019 Bearing and relative items, we supply high quality FAG 6019 Bearing with reasonbable price or we produce the bearings along with the technical data or relative drawings, It's priority to us to supply best service to our clients. If you are interested in FAG 6019 Bearing, please email us so the suppliers will contact you directly. Related Products:

## FAG 6019 Bearing Drawing:



# FAG 16019 Bearing

## FAG 16019 Bearing Size Details:

| Brand:      | FAG Bearing               |
|-------------|---------------------------|
| Category:   | Deep Groove Ball Bearings |
| Model:      | 16019                     |
| d:          | 95 mm                     |
| D:          | 145 mm                    |
| B:          | 16 mm                     |
| Cr:         | 40000 N                   |
| C0r:        | 40500 N                   |
| Grease RPM: | 11000 1/min               |
| Oil RPM:    | 4200 1/min                |
| m:          | 0.922 kg                  |
| New Model:  | 16019                     |
| Old Model:  | 16019                     |

We export high quantities FAG 16019 Bearing and relative products, we have huge stocks for FAG 16019 Bearing and relative it