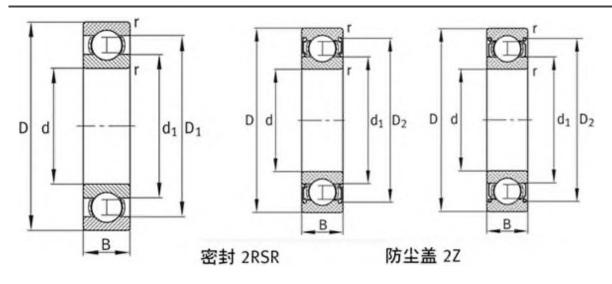

## FAG 61800-2Z Bearing Drawing:

## FAG 61800-2RSR Bearing Drawing:

## FAG 61800 Bearing Drawing: