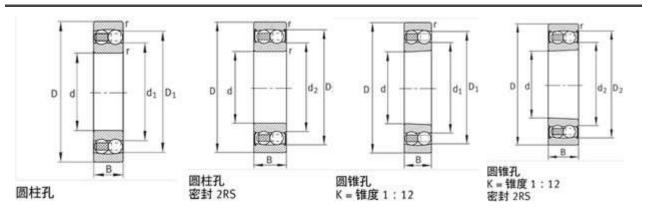

| 134000 N                    |
| C0r:        | 50000 N                     |
| Grease RPM: | 5700 1/min                  |
| Oil RPM:    | 5000 1/min                  |
| m:          | 7.29 kg                     |
| New Model:  | 1319-M                      |
| Old Model:  | 1319M                       |

We export high quantities FAG 1319M Bearing and relative products, we have huge stocks for FAG 1319M Bearing and relative items, we supply high quality FAG 1319M Bearing with reasonbable price or we produce the bearings along with the technical data or relative drawings, It's priority to us to supply best service to our clients. If you are interested in FAG 1319M Bearing, please email us so the suppliers will contact you directly. Related Products:

### FAG 1319M Bearing Drawing:



# FAG 1319K.M.C3 Bearing

| Brand:      | FAG Bearing                 |
|-------------|-----------------------------|
| Category:   | Self-aligning Ball Bearings |
| Model:      | 1319K.M.C3                  |
| d:          | 95 mm                       |
| D:          | 200 mm                      |
| B:          | 45 mm                       |
| Cr:         | 134000 N                    |
| C0r:        | 50000 N                     |
| Grease RPM: | 5700 1/min                  |
| Oil RPM:    | 5000 1/min                  |
| m:          | 7.2 kg                      |
| New Model:  | 1319-К-М-СЗ                 |
| Old Model:  | 1319K.M.C3                  |

We export high quantities FAG 1319K.M.C3 Bearing and relative products, we have huge stocks for FAG 1319K.M.C3 Bearing and rela