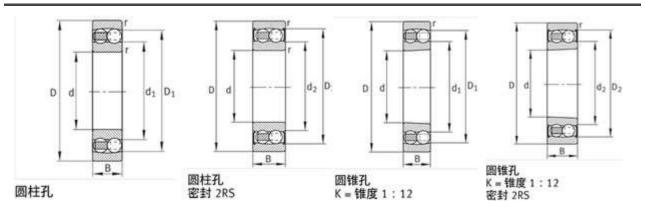

r:         | 21700 N                     |
| C0r:        | 6300 N                      |
| Grease RPM: | 12200 1/min                 |
| Oil RPM:    | 11000 1/min                 |
| m:          | 0.379 kg                    |
| New Model:  | 1306-K-TVH-C3               |
| Old Model:  | 1306K.TV.C3                 |

We export high quantities FAG 1306K.TV.C3 Bearing and relative products, we have huge stocks for FAG 1306K.TV.C3 Bearing and relative items, we supply high quality FAG 1306K.TV.C3 Bearing with reasonbable price or we produce the bearings along with the technical data or relative drawings, It's priority to us to supply best service to our clients. If you are interested in FAG 1306K.TV.C3 Bearing, please email us so the suppliers will contact you directly. Related Products:





## FAG 2206TV Bearing

### FAG 2206TV Bearing Size Details:

| Brand:      | FAG Bearing                 |
|-------------|-----------------------------|
| Category:   | Self-aligning Ball Bearings |
| Model:      | 2206TV                      |
| d:          | 30 mm                       |
| D:          | 62 mm                       |
| В:          | 20 mm                       |
| Cr:         | 26000 N                     |
| C0r:        | 6900 N                      |
| Grease RPM: | 12700 1/min                 |
| Oil RPM:    | 12000 1/min                 |
| m:          | 0.252 kg                    |
| New Model:  | 2206-TVH                    |
| Old Model:  | 2206TV                      |

We export high quantities FAG 2206TV Bearing and relative products, we have huge stocks for