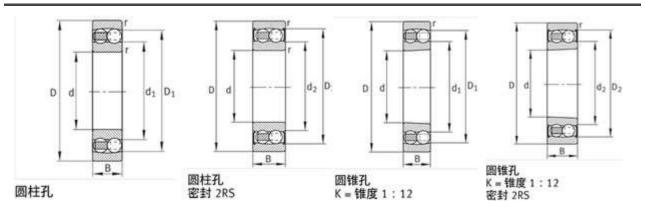

r:         | 25000 N                     |
| C0r:        | 6500 N                      |
| Grease RPM: | 14100 1/min                 |
| Oil RPM:    | 13000 1/min                 |
| m:          | 0.328 kg                    |
| New Model:  | 2305-K-TVH-C3               |
| Old Model:  | 2305K.TV.C3                 |

We export high quantities FAG 2305K.TV.C3 Bearing and relative products, we have huge stocks for FAG 2305K.TV.C3 Bearing and relative items, we supply high quality FAG 2305K.TV.C3 Bearing with reasonbable price or we produce the bearings along with the technical data or relative drawings, It's priority to us to supply best service to our clients. If you are interested in FAG 2305K.TV.C3 Bearing, please email us so the suppliers will contact you directly. Related Products:





### FAG 2305.2RS.TV Bearing

| Brand:      | FAG Bearing                 |
|-------------|-----------------------------|
| Category:   | Self-aligning Ball Bearings |
| Model:      | 2305.2RS.TV                 |
| d:          | 25 mm                       |
| D:          | 62 mm                       |
| B:          | 24 mm                       |
| Cr:         | 18300 N                     |
| C0r:        | 4950 N                      |
| Grease RPM: | – 1/min                     |
| Oil RPM:    | 8000 1/min                  |
| m:          | 0.367 kg                    |
| New Model:  | 2305-2RS-TVH                |
| Old Model:  | 2305.2RS.TV                 |

We export high quantities FAG 2305.2RS.TV Bearing and relative products, we have huge stocks for FAG 2305.2RS.TV Bearing and