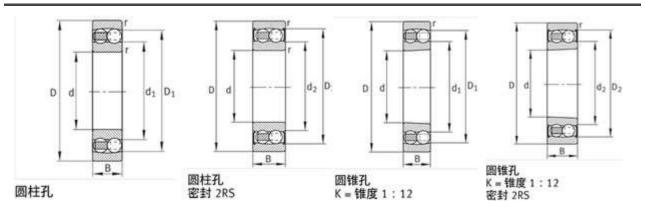

| Cr:         | 165000 N                    |
| C0r:        | 71000 N                     |
| Grease RPM: | 4700 1/min                  |
| Oil RPM:    | 4500 1/min                  |
| m:          | 12.2 kg                     |
| New Model:  | 1322-K-M-C3                 |
| Old Model:  | 1322K.M.C3                  |

We export high quantities FAG 1322K.M.C3 Bearing and relative products, we have huge stocks for FAG 1322K.M.C3 Bearing and relative items, we supply high quality FAG 1322K.M.C3 Bearing with reasonbable price or we produce the bearings along with the technical data or relative drawings, It's priority to us to supply best service to our clients. If you are interested in FAG 1322K.M.C3 Bearing, please email us so the suppliers will contact you directly. Related Products:





# FAG 2222M Bearing

### FAG 2222M Bearing Size Details:

| Brand:      | FAG Bearing                 |
|-------------|-----------------------------|
| Category:   | Self-aligning Ball Bearings |
| Model:      | 2222M                       |
| d:          | 110 mm                      |
| D:          | 200 mm                      |
| В:          | 53 mm                       |
| Cr:         | 126000 N                    |
| C0r:        | 51000 N                     |
| Grease RPM: | 5200 1/min                  |
| Oil RPM:    | 5000 1/min                  |
| m:          | 7.45 kg                     |
| New Model:  | 2222-M                      |
| Old Model:  | 2222M                       |

We export high quantities FAG 2222M Bearing and relative products, we have huge stocks for FAG