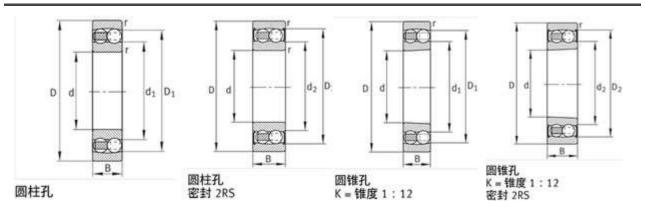

| Cr:         | 89000 N                     |
| C0r:        | 38000 N                     |
| Grease RPM: | 5700 1/min                  |
| Oil RPM:    | 5000 1/min                  |
| m:          | 5.49 kg                     |
| New Model:  | 1222-K-M-C3                 |
| Old Model:  | 1222K.M.C3                  |

We export high quantities FAG 1222K.M.C3 Bearing and relative products, we have huge stocks for FAG 1222K.M.C3 Bearing and relative items, we supply high quality FAG 1222K.M.C3 Bearing with reasonbable price or we produce the bearings along with the technical data or relative drawings, It's priority to us to supply best service to our clients. If you are interested in FAG 1222K.M.C3 Bearing, please email us so the suppliers will contact you directly. Related Products:





# FAG 1321M Bearing

### FAG 1321M Bearing Size Details:

| Brand:      | FAG Bearing                 |
|-------------|-----------------------------|
| Category:   | Self-aligning Ball Bearings |
| Model:      | 1321M                       |
| d:          | 105 mm                      |
| D:          | 225 mm                      |
| В:          | 49 mm                       |
| Cr:         | 158000 N                    |
| C0r:        | 64000 N                     |
| Grease RPM: | 5200 1/min                  |
| Oil RPM:    | 4500 1/min                  |
| m:          | 10.3 kg                     |
| New Model:  | 1321-M                      |
| Old Model:  | 1321M                       |

We export high quantities FAG 1321M Bearing and relative products, we have huge stocks for FAG