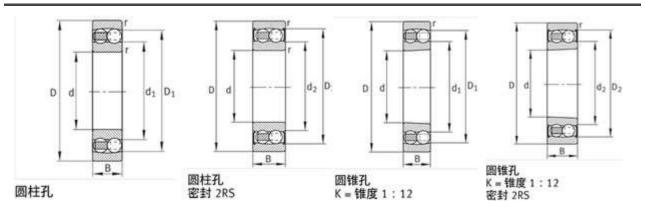

| Cr:         | 139000 N                    |
| C0r:        | 48500 N                     |
| Grease RPM: | 6400 1/min                  |
| Oil RPM:    | 5600 1/min                  |
| m:          | 6.18 kg                     |
| New Model:  | 2316-К-М-С3                 |
| Old Model:  | 2316K.M.C3                  |

We export high quantities FAG 2316K.M.C3 Bearing and relative products, we have huge stocks for FAG 2316K.M.C3 Bearing and relative items, we supply high quality FAG 2316K.M.C3 Bearing with reasonbable price or we produce the bearings along with the technical data or relative drawings, It's priority to us to supply best service to our clients. If you are interested in FAG 2316K.M.C3 Bearing, please email us so the suppliers will contact you directly. Related Products:





### FAG 11212TV Bearing

#### FAG 11212TV Bearing Size Details:

| Brand:     | FAG Bearing                 |
|------------|-----------------------------|
| Category:  | Self-aligning Ball Bearings |
| Model:     | 11212TV                     |
| d:         | 60 mm                       |
| D:         | 110 mm                      |
| В:         | 22 mm                       |
| Cr:        | 30500 N                     |
| C0r:       | 11400 N                     |
| Oil RPM:   | 4500 1/min                  |
| m:         | 1.51 kg                     |
| New Model: | 11212-TVH                   |
| Old Model: | 11212TV                     |

We export high quantities FAG 11212TV Bearing and relative products, we have huge stocks for FAG 11212TV Bearing and relative items, we supply high