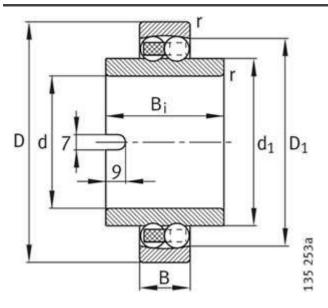

| 16 mm                       |
| Cr:        | 15900 N                     |
| C0r:       | 4600 N                      |
| Oil RPM:   | 8500 1/min                  |
| m:         | 0.364 kg                    |
| New Model: | 11206-TVH                   |
| Old Model: | 11206TV                     |

We export high quantities FAG 11206TV Bearing and relative products, we have huge stocks for FAG 11206TV Bearing and relative items, we supply high quality FAG 11206TV Bearing with reasonbable price or we produce the bearings along with the technical data or relative drawings, It's priority to us to supply best service to our clients. If you are interested in FAG 11206TV Bearing, please email us so the suppliers will contact you directly. Related Products:

### FAG 11206TV Bearing Drawing:



### FAG 11205TV Bearing

### FAG 11205TV Bearing Size Details:

| Brand:     | FAG Bearing                 |
|------------|-----------------------------|
| Category:  | Self-aligning Ball Bearings |
| Model:     | 11205TV                     |
| d:         | 25 mm                       |
| D:         | 52 mm                       |
| В:         | 15 mm                       |
| Cr:        | 12300 N                     |
| C0r:       | 3250 N                      |
| Oil RPM:   | 10000 1/min                 |
| m:         | 0.226 kg                    |
| New Model: | 11205-TVH                   |
| Old Model: | 11205TV                     |

We export high quantities FAG 11205TV Bearing and relative products, we have huge stocks for FAG 11205TV Bearing and relative items, we supply high