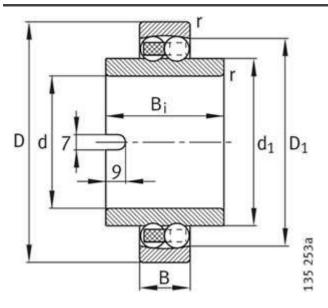

| 18 mm                       |
| Cr:        | 19400 N                     |
| C0r:       | 6500 N                      |
| Oil RPM:   | 6700 1/min                  |
| m:         | 0.722 kg                    |
| New Model: | 11208-TVH                   |
| Old Model: | 11208TV                     |

We export high quantities FAG 11208TV Bearing and relative products, we have huge stocks for FAG 11208TV Bearing and relative items, we supply high quality FAG 11208TV Bearing with reasonbable price or we produce the bearings along with the technical data or relative drawings, It's priority to us to supply best service to our clients. If you are interested in FAG 11208TV Bearing, please email us so the suppliers will contact you directly. Related Products:

### FAG 11208TV Bearing Drawing:



# FAG 11207TV Bearing

### FAG 11207TV Bearing Size Details:

| Brand:     | FAG Bearing                 |
|------------|-----------------------------|
| Category:  | Self-aligning Ball Bearings |
| Model:     | 11207TV                     |
| d:         | 35 mm                       |
| D:         | 72 mm                       |
| В:         | 17 mm                       |
| Cr:        | 16000 N                     |
| C0r:       | 5100 N                      |
| Oil RPM:   | 7500 1/min                  |
| m:         | 0.554 kg                    |
| New Model: | 11207-TVH                   |
| Old Model: | 11207TV                     |

We export high quantities FAG 11207TV Bearing and relative products, we have huge stocks for FAG 11207TV Bearing and relative items, we supply high qu