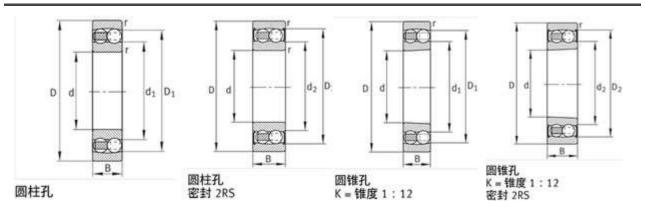

r:         | 26000 N                     |
| C0r:        | 6900 N                      |
| Grease RPM: | 12700 1/min                 |
| Oil RPM:    | 12000 1/min                 |
| m:          | 0.246 kg                    |
| New Model:  | 2206-K-TVH-C3               |
| Old Model:  | 2206K.TV.C3                 |

We export high quantities FAG 2206K.TV.C3 Bearing and relative products, we have huge stocks for FAG 2206K.TV.C3 Bearing and relative items, we supply high quality FAG 2206K.TV.C3 Bearing with reasonbable price or we produce the bearings along with the technical data or relative drawings, It's priority to us to supply best service to our clients. If you are interested in FAG 2206K.TV.C3 Bearing, please email us so the suppliers will contact you directly. Related Products:





## FAG 2206K.2RS.TV.C3 Bearing

| Brand:      | FAG Bearing                 |
|-------------|-----------------------------|
| Category:   | Self-aligning Ball Bearings |
| Model:      | 2206K.2RS.TV.C3             |
| d:          | 30 mm                       |
| D:          | 62 mm                       |
| В:          | 20 mm                       |
| Cr:         | 15900 N                     |
| C0r:        | 4600 N                      |
| Grease RPM: | – 1/min                     |
| Oil RPM:    | 8000 1/min                  |
| m:          | 0.268 kg                    |
| New Model:  | 2206-K-2RS-TVH-C3           |
| Old Model:  | 2206K.2RS.TV.C3             |

#### FAG 2206K.2RS.TV.C3 Bearing Size Details:

We export high quantities FAG 2206K.2RS.TV.C3 Bearing and relative produc