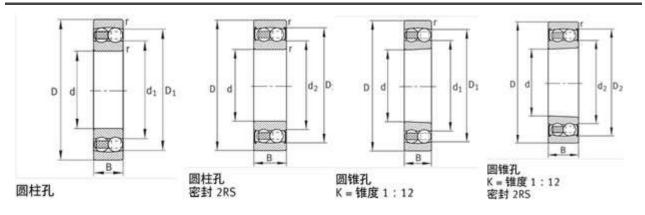

N                      |
| Grease RPM: | – 1/min                     |
| Oil RPM:    | 5300 1/min                  |
| m:          | 0.593 kg                    |
| New Model:  | 2210-K-2RS-TVH-C3           |
| Old Model:  | 2210K.2RS.TV.C3             |

#### FAG 2210K.2RS.TV.C3 Bearing Size Details:

We export high quantities FAG 2210K.2RS.TV.C3 Bearing and relative products, we have huge stocks for FAG 2210K.2RS.TV.C3 Bearing and relative items, we supply high quality FAG 2210K.2RS.TV.C3 Bearing with reasonbable price or we produce the bearings along with the technical data or relative drawings, It's priority to us to supply best service to our clients. If you are interested in FAG 2210K.2RS.TV.C3 Bearing, please email us so the suppliers will contact you directly. Related Products:





## FAG 2210.2RS.TV Bearing

| Brand:      | FAG Bearing                 |
|-------------|-----------------------------|
| Category:   | Self-aligning Ball Bearings |
| Model:      | 2210.2RS.TV                 |
| d:          | 50 mm                       |
| D:          | 90 mm                       |
| В:          | 23 mm                       |
| Cr:         | 22900 N                     |
| C0r:        | 8000 N                      |
| Grease RPM: | – 1/min                     |
| Oil RPM:    | 5300 1/min                  |
| m:          | 0.606 kg                    |
| New Model:  | 2210-2RS-TVH                |
| Old Model:  | 2210.2RS.TV                 |

We export high quantities FAG 2210.2RS.TV Bearing and relative products, we have huge stocks for FAG 2210.2RS.TV Bearing and