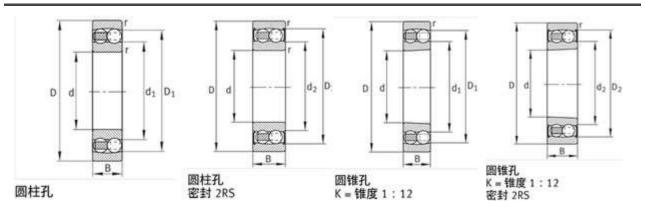

r:         | 21700 N                     |
| C0r:        | 6300 N                      |
| Grease RPM: | – 1/min                     |
| Oil RPM:    | 6700 1/min                  |
| m:          | 0.554 kg                    |
| New Model:  | 2306-2RS-TVH                |
| Old Model:  | 2306.2RS.TV                 |

We export high quantities FAG 2306.2RS.TV Bearing and relative products, we have huge stocks for FAG 2306.2RS.TV Bearing and relative items, we supply high quality FAG 2306.2RS.TV Bearing with reasonbable price or we produce the bearings along with the technical data or relative drawings, It's priority to us to supply best service to our clients. If you are interested in FAG 2306.2RS.TV Bearing, please email us so the suppliers will contact you directly. Related Products:





## FAG 1306TV Bearing

#### FAG 1306TV Bearing Size Details:

| Brand:      | FAG Bearing                 |
|-------------|-----------------------------|
| Category:   | Self-aligning Ball Bearings |
| Model:      | 1306TV                      |
| d:          | 30 mm                       |
| D:          | 72 mm                       |
| В:          | 19 mm                       |
| Cr:         | 21700 N                     |
| C0r:        | 6300 N                      |
| Grease RPM: | 12200 1/min                 |
| Oil RPM:    | 11000 1/min                 |
| m:          | 0.384 kg                    |
| New Model:  | 1306-TVH                    |
| Old Model:  | 1306TV                      |

We export high quantities FAG 1306TV Bearing and relative products, we have huge stocks for