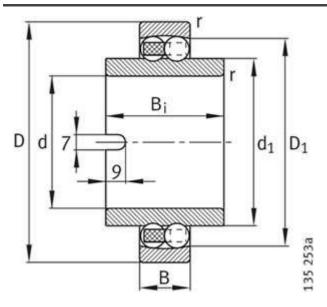

#### FAG 126TV Bearing Drawing:

### FAG 108TV Bearing Drawing:

#### FAG 127TV Bearing Drawing: