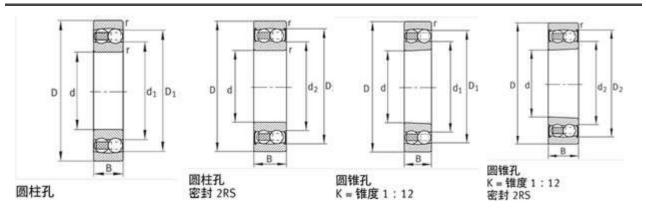

### FAG 1204TV Bearing Drawing:

### FAG 2303TV Bearing Drawing:

### FAG 2203TV Bearing Drawing: