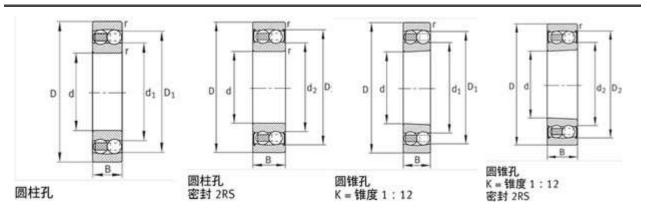

| 196000 N                    |
| C0r:        | 78000 N                     |
| Grease RPM: | 5200 1/min                  |
| Oil RPM:    | 4500 1/min                  |
| m:          | 12.9 kg                     |
| New Model:  | 2320-M                      |
| Old Model:  | 2320M                       |

We export high quantities FAG 2320M Bearing and relative products, we have huge stocks for FAG 2320M Bearing and relative items, we supply high quality FAG 2320M Bearing with reasonbable price or we produce the bearings along with the technical data or relative drawings, It's priority to us to supply best service to our clients. If you are interested in FAG 2320M Bearing, please email us so the suppliers will contact you directly. Related Products:

### FAG 2320M Bearing Drawing:



# FAG 2320K.M.C3 Bearing

#### FAG 2320K.M.C3 Bearing Size Details:

| Brand:      | FAG Bearing                 |
|-------------|-----------------------------|
| Category:   | Self-aligning Ball Bearings |
| Model:      | 2320K.M.C3                  |
| d:          | 100 mm                      |
| D:          | 215 mm                      |
| B:          | 73 mm                       |
| Cr:         | 196000 N                    |
| C0r:        | 78000 N                     |
| Grease RPM: | 5200 1/min                  |
| Oil RPM:    | 4500 1/min                  |
| m:          | 12.7 kg                     |
| New Model:  | 2320-К-М-С3                 |
| Old Model:  | 2320K.M.C3                  |

We export high quantities FAG 2320K.M.C3 Bearing and relative products, we have huge