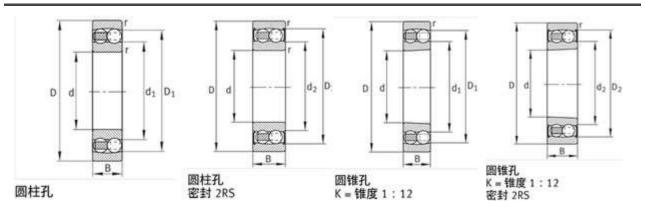

| Cr:         | 70000 N                     |
| C0r:        | 29500 N                     |
| Grease RPM: | 6100 1/min                  |
| Oil RPM:    | 5600 1/min                  |
| m:          | 3.94 kg                     |
| New Model:  | 1220-K-M-C3                 |
| Old Model:  | 1220K.M.C3                  |

We export high quantities FAG 1220K.M.C3 Bearing and relative products, we have huge stocks for FAG 1220K.M.C3 Bearing and relative items, we supply high quality FAG 1220K.M.C3 Bearing with reasonbable price or we produce the bearings along with the technical data or relative drawings, It's priority to us to supply best service to our clients. If you are interested in FAG 1220K.M.C3 Bearing, please email us so the suppliers will contact you directly. Related Products:





# FAG 2319M Bearing

### FAG 2319M Bearing Size Details:

| Brand:      | FAG Bearing                 |
|-------------|-----------------------------|
| Category:   | Self-aligning Ball Bearings |
| Model:      | 2319M                       |
| d:          | 95 mm                       |
| D:          | 200 mm                      |
| В:          | 67 mm                       |
| Cr:         | 167000 N                    |
| C0r:        | 63000 N                     |
| Grease RPM: | 5600 1/min                  |
| Oil RPM:    | 4800 1/min                  |
| m:          | 10.2 kg                     |
| New Model:  | 2319-M                      |
| Old Model:  | 2319M                       |

We export high quantities FAG 2319M Bearing and relative products, we have huge stocks for FAG