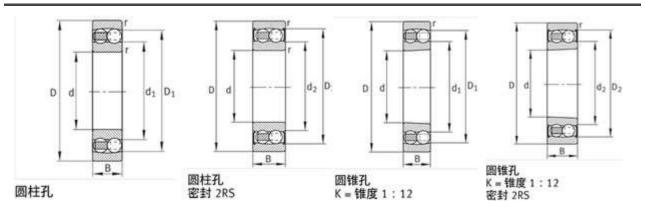

| Cr:         | 98000 N                     |
| C0r:        | 40000 N                     |
| Grease RPM: | 5400 1/min                  |
| Oil RPM:    | 5600 1/min                  |
| m:          | 5.1 kg                      |
| New Model:  | 2220-К-М-С3                 |
| Old Model:  | 2220K.M.C3                  |

We export high quantities FAG 2220K.M.C3 Bearing and relative products, we have huge stocks for FAG 2220K.M.C3 Bearing and relative items, we supply high quality FAG 2220K.M.C3 Bearing with reasonbable price or we produce the bearings along with the technical data or relative drawings, It's priority to us to supply best service to our clients. If you are interested in FAG 2220K.M.C3 Bearing, please email us so the suppliers will contact you directly. Related Products:





# FAG 1220M Bearing

### FAG 1220M Bearing Size Details:

| Brand:      | FAG Bearing                 |
|-------------|-----------------------------|
| Category:   | Self-aligning Ball Bearings |
| Model:      | 1220M                       |
| d:          | 100 mm                      |
| D:          | 180 mm                      |
| В:          | 34 mm                       |
| Cr:         | 70000 N                     |
| C0r:        | 29500 N                     |
| Grease RPM: | 6100 1/min                  |
| Oil RPM:    | 5600 1/min                  |
| m:          | 3.99 kg                     |
| New Model:  | 1220-M                      |
| Old Model:  | 1220M                       |

We export high quantities FAG 1220M Bearing and relative products, we have huge stocks for FAG