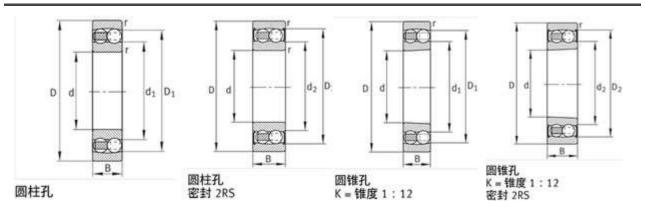

r:         | 28500 N                     |
| C0r:        | 8900 N                      |
| Grease RPM: | 8700 1/min                  |
| Oil RPM:    | 8500 1/min                  |
| m:          | 0.505 kg                    |
| New Model:  | 2209-K-TVH-C3               |
| Old Model:  | 2209K.TV.C3                 |

We export high quantities FAG 2209K.TV.C3 Bearing and relative products, we have huge stocks for FAG 2209K.TV.C3 Bearing and relative items, we supply high quality FAG 2209K.TV.C3 Bearing with reasonbable price or we produce the bearings along with the technical data or relative drawings, It's priority to us to supply best service to our clients. If you are interested in FAG 2209K.TV.C3 Bearing, please email us so the suppliers will contact you directly. Related Products:





### FAG 2209K.2RS.TV.C3 Bearing

| Brand:      | FAG Bearing                 |
|-------------|-----------------------------|
| Category:   | Self-aligning Ball Bearings |
| Model:      | 2209K.2RS.TV.C3             |
| d:          | 45 mm                       |
| D:          | 85 mm                       |
| В:          | 23 mm                       |
| Cr:         | 22000 N                     |
| C0r:        | 7300 N                      |
| Grease RPM: | – 1/min                     |
| Oil RPM:    | 5600 1/min                  |
| m:          | 0.535 kg                    |
| New Model:  | 2209-K-2RS-TVH-C3           |
| Old Model:  | 2209K.2RS.TV.C3             |

#### FAG 2209K.2RS.TV.C3 Bearing Size Details:

We export high quantities FAG 2209K.2RS.TV.C3 Bearing and relative produ