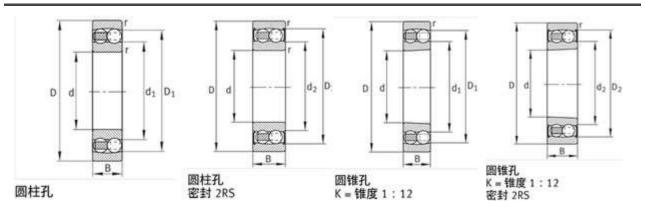

r:         | 38500 N                     |
| C0r:        | 12600 N                     |
| Grease RPM: | 9300 1/min                  |
| Oil RPM:    | 7500 1/min                  |
| m:          | 0.939 kg                    |
| New Model:  | 1309-K-TVH-C3               |
| Old Model:  | 1309K.TV.C3                 |

We export high quantities FAG 1309K.TV.C3 Bearing and relative products, we have huge stocks for FAG 1309K.TV.C3 Bearing and relative items, we supply high quality FAG 1309K.TV.C3 Bearing with reasonbable price or we produce the bearings along with the technical data or relative drawings, It's priority to us to supply best service to our clients. If you are interested in FAG 1309K.TV.C3 Bearing, please email us so the suppliers will contact you directly. Related Products:





### FAG 2209TV Bearing

#### FAG 2209TV Bearing Size Details:

| Brand:      | FAG Bearing                 |
|-------------|-----------------------------|
| Category:   | Self-aligning Ball Bearings |
| Model:      | 2209TV                      |
| d:          | 45 mm                       |
| D:          | 85 mm                       |
| В:          | 23 mm                       |
| Cr:         | 28500 N                     |
| C0r:        | 8900 N                      |
| Grease RPM: | 8700 1/min                  |
| Oil RPM:    | 8500 1/min                  |
| m:          | 0.517 kg                    |
| New Model:  | 2209-TVH                    |
| Old Model:  | 2209TV                      |

We export high quantities FAG 2209TV Bearing and relative products, we have huge stocks fo