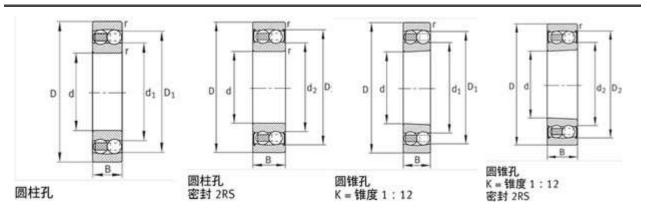

| 59000 N                     |
| C0r:        | 23400 N                     |
| Grease RPM: | 5800 1/min                  |
| Oil RPM:    | 7000 1/min                  |
| m:          | 2.79 kg                     |
| New Model:  | 2217-M                      |
| Old Model:  | 2217M                       |

We export high quantities FAG 2217M Bearing and relative products, we have huge stocks for FAG 2217M Bearing and relative items, we supply high quality FAG 2217M Bearing with reasonbable price or we produce the bearings along with the technical data or relative drawings, It's priority to us to supply best service to our clients. If you are interested in FAG 2217M Bearing, please email us so the suppliers will contact you directly. Related Products:

#### FAG 2217M Bearing Drawing:



# FAG 2217K.M.C3 Bearing

#### FAG 2217K.M.C3 Bearing Size Details:

| Brand:      | FAG Bearing                 |
|-------------|-----------------------------|
| Category:   | Self-aligning Ball Bearings |
| Model:      | 2217K.M.C3                  |
| d:          | 85 mm                       |
| D:          | 150 mm                      |
| В:          | 36 mm                       |
| Cr:         | 59000 N                     |
| C0r:        | 23400 N                     |
| Grease RPM: | 5800 1/min                  |
| Oil RPM:    | 7000 1/min                  |
| m:          | 2.73 kg                     |
| New Model:  | 2217-K-M-C3                 |
| Old Model:  | 2217K.M.C3                  |

We export high quantities FAG 2217K.M.C3 Bearing and relative products, we have huge