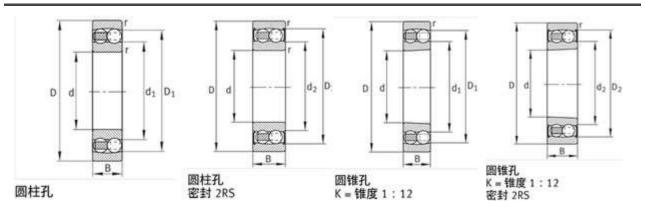

| Cr:         | 167000 N                    |
| C0r:        | 63000 N                     |
| Grease RPM: | 5600 1/min                  |
| Oil RPM:    | 4800 1/min                  |
| m:          | 9.97 kg                     |
| New Model:  | 2319-К-М-С3                 |
| Old Model:  | 2319K.M.C3                  |

We export high quantities FAG 2319K.M.C3 Bearing and relative products, we have huge stocks for FAG 2319K.M.C3 Bearing and relative items, we supply high quality FAG 2319K.M.C3 Bearing with reasonbable price or we produce the bearings along with the technical data or relative drawings, It's priority to us to supply best service to our clients. If you are interested in FAG 2319K.M.C3 Bearing, please email us so the suppliers will contact you directly. Related Products:





# FAG 1319M Bearing

### FAG 1319M Bearing Size Details:

| Brand:      | FAG Bearing                 |
|-------------|-----------------------------|
| Category:   | Self-aligning Ball Bearings |
| Model:      | 1319M                       |
| d:          | 95 mm                       |
| D:          | 200 mm                      |
| В:          | 45 mm                       |
| Cr:         | 134000 N                    |
| C0r:        | 50000 N                     |
| Grease RPM: | 5700 1/min                  |
| Oil RPM:    | 5000 1/min                  |
| m:          | 7.29 kg                     |
| New Model:  | 1319-M                      |
| Old Model:  | 1319M                       |

We export high quantities FAG 1319M Bearing and relative products, we have huge stocks for FAG