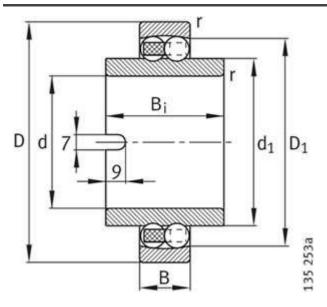

| 19 mm                       |
| Cr:        | 22000 N                     |
| C0r:       | 7300 N                      |
| Oil RPM:   | 6000 1/min                  |
| m:         | 0.78 kg                     |
| New Model: | 11209-TVH                   |
| Old Model: | 11209TV                     |

We export high quantities FAG 11209TV Bearing and relative products, we have huge stocks for FAG 11209TV Bearing and relative items, we supply high quality FAG 11209TV Bearing with reasonbable price or we produce the bearings along with the technical data or relative drawings, It's priority to us to supply best service to our clients. If you are interested in FAG 11209TV Bearing, please email us so the suppliers will contact you directly. Related Products:

### FAG 11209TV Bearing Drawing:



### FAG 11208TV Bearing

#### FAG 11208TV Bearing Size Details:

| Brand:     | FAG Bearing                 |
|------------|-----------------------------|
| Category:  | Self-aligning Ball Bearings |
| Model:     | 11208TV                     |
| d:         | 40 mm                       |
| D:         | 80 mm                       |
| В:         | 18 mm                       |
| Cr:        | 19400 N                     |
| C0r:       | 6500 N                      |
| Oil RPM:   | 6700 1/min                  |
| m:         | 0.722 kg                    |
| New Model: | 11208-TVH                   |
| Old Model: | 11208TV                     |

We export high quantities FAG 11208TV Bearing and relative products, we have huge stocks for FAG 11208TV Bearing and relative items, we supply high