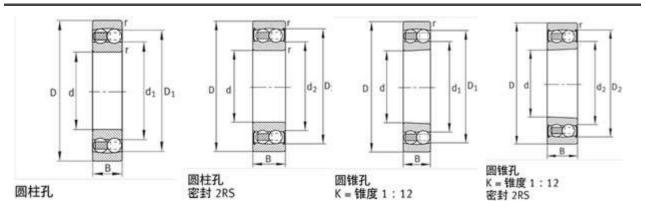

| 19400 N                     |
| C0r:        | 6500 N                      |
| Grease RPM: | 11600 1/min                 |
| Oil RPM:    | 10000 1/min                 |
| m:          | 0.414 kg                    |
| New Model:  | 1208-TVH                    |
| Old Model:  | 1208TV                      |

We export high quantities FAG 1208TV Bearing and relative products, we have huge stocks for FAG 1208TV Bearing and relative items, we supply high quality FAG 1208TV Bearing with reasonbable price or we produce the bearings along with the technical data or relative drawings, It's priority to us to supply best service to our clients. If you are interested in FAG 1208TV Bearing, please email us so the suppliers will contact you directly. Related Products:

### FAG 1208TV Bearing Drawing:



## FAG 1208K.TV.C3 Bearing

| Brand:      | FAG Bearing                 |
|-------------|-----------------------------|
| Category:   | Self-aligning Ball Bearings |
| Model:      | 1208K.TV.C3                 |
| d:          | 40 mm                       |
| D:          | 80 mm                       |
| B:          | 18 mm                       |
| Cr:         | 19400 N                     |
| C0r:        | 6500 N                      |
| Grease RPM: | 11600 1/min                 |
| Oil RPM:    | 10000 1/min                 |
| m:          | 0.408 kg                    |
| New Model:  | 1208-K-TVH-C3               |
| Old Model:  | 1208K.TV.C3                 |

We export high quantities FAG 1208K.TV.C3 Bearing and relative products, we have huge stocks for FAG 1208K.TV.C3 Bearing and