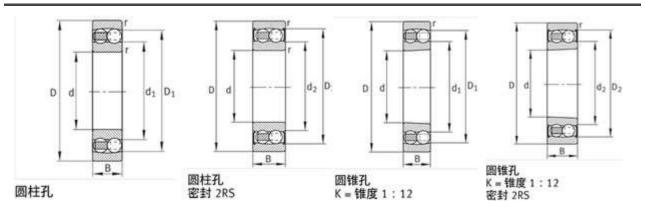

r:         | 40500 N                     |
| C0r:        | 11100 N                     |
| Grease RPM: | 11600 1/min                 |
| Oil RPM:    | 9000 1/min                  |
| m:          | 0.96 kg                     |
| New Model:  | 2307-K-TVH-C3               |
| Old Model:  | 2307K.TV.C3                 |

We export high quantities FAG 2307K.TV.C3 Bearing and relative products, we have huge stocks for FAG 2307K.TV.C3 Bearing and relative items, we supply high quality FAG 2307K.TV.C3 Bearing with reasonbable price or we produce the bearings along with the technical data or relative drawings, It's priority to us to supply best service to our clients. If you are interested in FAG 2307K.TV.C3 Bearing, please email us so the suppliers will contact you directly. Related Products:





# FAG 2307.2RS.TV Bearing

| Brand:      | FAG Bearing                 |
|-------------|-----------------------------|
| Category:   | Self-aligning Ball Bearings |
| Model:      | 2307.2RS.TV                 |
| d:          | 35 mm                       |
| D:          | 80 mm                       |
| B:          | 31 mm                       |
| Cr:         | 25500 N                     |
| C0r:        | 7800 N                      |
| Grease RPM: | – 1/min                     |
| Oil RPM:    | 6000 1/min                  |
| m:          | 0.744 kg                    |
| New Model:  | 2307-2RS-TVH                |
| Old Model:  | 2307.2RS.TV                 |

We export high quantities FAG 2307.2RS.TV Bearing and relative products, we have huge stocks for FAG 2307.2RS.TV Bearing and r