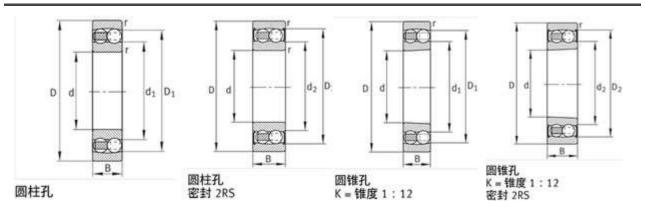

| Cr:         | 143000 N                    |
| C0r:        | 51000 N                     |
| Grease RPM: | 6100 1/min                  |
| Oil RPM:    | 5300 1/min                  |
| m:          | 7.36 kg                     |
| New Model:  | 2317-К-М-С3                 |
| Old Model:  | 2317K.M.C3                  |

We export high quantities FAG 2317K.M.C3 Bearing and relative products, we have huge stocks for FAG 2317K.M.C3 Bearing and relative items, we supply high quality FAG 2317K.M.C3 Bearing with reasonbable price or we produce the bearings along with the technical data or relative drawings, It's priority to us to supply best service to our clients. If you are interested in FAG 2317K.M.C3 Bearing, please email us so the suppliers will contact you directly. Related Products:





### FAG 1317M Bearing

#### FAG 1317M Bearing Size Details:

| Brand:      | FAG Bearing                 |
|-------------|-----------------------------|
| Category:   | Self-aligning Ball Bearings |
| Model:      | 1317M                       |
| d:          | 85 mm                       |
| D:          | 180 mm                      |
| В:          | 41 mm                       |
| Cr:         | 99000 N                     |
| C0r:        | 37500 N                     |
| Grease RPM: | 6000 1/min                  |
| Oil RPM:    | 5600 1/min                  |
| m:          | 5.39 kg                     |
| New Model:  | 1317-M                      |
| Old Model:  | 1317M                       |

We export high quantities FAG 1317M Bearing and relative products, we have huge stocks for F