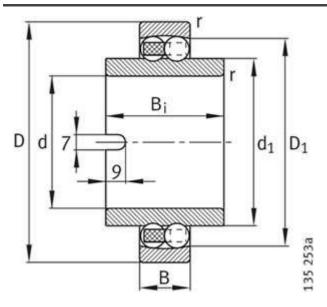

| 15 mm                       |
| Cr:        | 12300 N                     |
| C0r:       | 3250 N                      |
| Oil RPM:   | 10000 1/min                 |
| m:         | 0.226 kg                    |
| New Model: | 11205-TVH                   |
| Old Model: | 11205TV                     |

We export high quantities FAG 11205TV Bearing and relative products, we have huge stocks for FAG 11205TV Bearing and relative items, we supply high quality FAG 11205TV Bearing with reasonbable price or we produce the bearings along with the technical data or relative drawings, It's priority to us to supply best service to our clients. If you are interested in FAG 11205TV Bearing, please email us so the suppliers will contact you directly. Related Products:

### FAG 11205TV Bearing Drawing:



### FAG 11204TV Bearing

#### FAG 11204TV Bearing Size Details:

| Brand:     | FAG Bearing                 |
|------------|-----------------------------|
| Category:  | Self-aligning Ball Bearings |
| Model:     | 11204TV                     |
| d:         | 20 mm                       |
| D:         | 47 mm                       |
| В:         | 14 mm                       |
| Cr:        | 10100 N                     |
| C0r:       | 2600 N                      |
| Oil RPM:   | 13000 1/min                 |
| m:         | 0.085 kg                    |
| New Model: | 11204-TVH                   |
| Old Model: | 11204TV                     |

We export high quantities FAG 11204TV Bearing and relative products, we have huge stocks for FAG 11204TV Bearing and relative items, we supply high