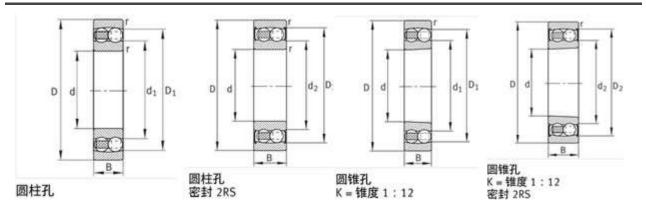

r:         | 17300 N                     |
| C0r:        | 4400 N                      |
| Grease RPM: | 14900 1/min                 |
| Oil RPM:    | 15000 1/min                 |
| m:          | 0.152 kg                    |
| New Model:  | 2205-K-TVH-C3               |
| Old Model:  | 2205K.TV.C3                 |

We export high quantities FAG 2205K.TV.C3 Bearing and relative products, we have huge stocks for FAG 2205K.TV.C3 Bearing and relative items, we supply high quality FAG 2205K.TV.C3 Bearing with reasonbable price or we produce the bearings along with the technical data or relative drawings, It's priority to us to supply best service to our clients. If you are interested in FAG 2205K.TV.C3 Bearing, please email us so the suppliers will contact you directly. Related Products:





### FAG 2205K.2RS.TV.C3 Bearing

| Brand:      | FAG Bearing                 |
|-------------|-----------------------------|
| Category:   | Self-aligning Ball Bearings |
| Model:      | 2205K.2RS.TV.C3             |
| d:          | 25 mm                       |
| D:          | 52 mm                       |
| В:          | 18 mm                       |
| Cr:         | 12300 N                     |
| C0r:        | 3250 N                      |
| Grease RPM: | – 1/min                     |
| Oil RPM:    | 9500 1/min                  |
| m:          | 0.157 kg                    |
| New Model:  | 2205-K-2RS-TVH-C3           |
| Old Model:  | 2205K.2RS.TV.C3             |

#### FAG 2205K.2RS.TV.C3 Bearing Size Details:

We export high quantities FAG 2205K.2RS.TV.C3 Bearing and relative produ