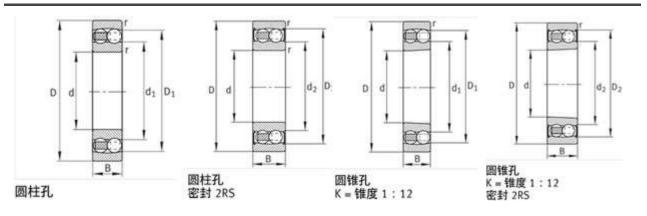

| 30500 N                     |
| C0r:        | 11400 N                     |
| Grease RPM: | 8500 1/min                  |
| Oil RPM:    | 6700 1/min                  |
| m:          | 0.894 kg                    |
| New Model:  | 1212-TVH                    |
| Old Model:  | 1212TV                      |

We export high quantities FAG 1212TV Bearing and relative products, we have huge stocks for FAG 1212TV Bearing and relative items, we supply high quality FAG 1212TV Bearing with reasonbable price or we produce the bearings along with the technical data or relative drawings, It's priority to us to supply best service to our clients. If you are interested in FAG 1212TV Bearing, please email us so the suppliers will contact you directly. Related Products:

### FAG 1212TV Bearing Drawing:



# FAG 1212K.TV.C3 Bearing

| Brand:      | FAG Bearing                 |
|-------------|-----------------------------|
| Category:   | Self-aligning Ball Bearings |
| Model:      | 1212K.TV.C3                 |
| d:          | 60 mm                       |
| D:          | 110 mm                      |
| В:          | 22 mm                       |
| Cr:         | 30500 N                     |
| C0r:        | 11400 N                     |
| Grease RPM: | 8500 1/min                  |
| Oil RPM:    | 6700 1/min                  |
| m:          | 0.88 kg                     |
| New Model:  | 1212-K-TVH-C3               |
| Old Model:  | 1212K.TV.C3                 |

We export high quantities FAG 1212K.TV.C3 Bearing and relative products, we have huge stocks for FAG 1212K.TV.C3 Bearing and r