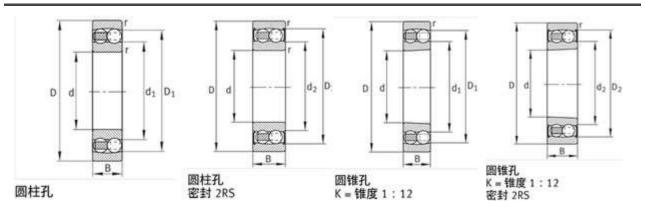

r:         | 33000 N                     |
| C0r:        | 8900 N                      |
| Grease RPM: | 11500 1/min                 |
| Oil RPM:    | 9500 1/min                  |
| m:          | 0.38 kg                     |
| New Model:  | 2207-K-TVH-C3               |
| Old Model:  | 2207K.TV.C3                 |

We export high quantities FAG 2207K.TV.C3 Bearing and relative products, we have huge stocks for FAG 2207K.TV.C3 Bearing and relative items, we supply high quality FAG 2207K.TV.C3 Bearing with reasonbable price or we produce the bearings along with the technical data or relative drawings, It's priority to us to supply best service to our clients. If you are interested in FAG 2207K.TV.C3 Bearing, please email us so the suppliers will contact you directly. Related Products:





# FAG 2207K.2RS.TV.C3 Bearing

| Brand:      | FAG Bearing                 |
|-------------|-----------------------------|
| Category:   | Self-aligning Ball Bearings |
| Model:      | 2207K.2RS.TV.C3             |
| d:          | 35 mm                       |
| D:          | 72 mm                       |
| В:          | 23 mm                       |
| Cr:         | 16000 N                     |
| C0r:        | 5100 N                      |
| Grease RPM: | – 1/min                     |
| Oil RPM:    | 7000 1/min                  |
| m:          | 0.432 kg                    |
| New Model:  | 2207-K-2RS-TVH-C3           |
| Old Model:  | 2207K.2RS.TV.C3             |

#### FAG 2207K.2RS.TV.C3 Bearing Size Details:

We export high quantities FAG 2207K.2RS.TV.C3 Bearing and relative product