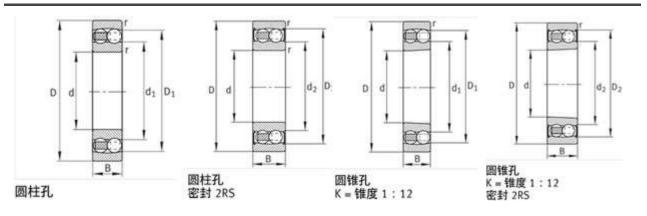

| 22000 N                     |
| C0r:        | 7300 N                      |
| Grease RPM: | 11100 1/min                 |
| Oil RPM:    | 9000 1/min                  |
| m:          | 0.462 kg                    |
| New Model:  | 1209-TVH                    |
| Old Model:  | 1209TV                      |

We export high quantities FAG 1209TV Bearing and relative products, we have huge stocks for FAG 1209TV Bearing and relative items, we supply high quality FAG 1209TV Bearing with reasonbable price or we produce the bearings along with the technical data or relative drawings, It's priority to us to supply best service to our clients. If you are interested in FAG 1209TV Bearing, please email us so the suppliers will contact you directly. Related Products:

### FAG 1209TV Bearing Drawing:



### FAG 1209K.TV.C3 Bearing

| Brand:      | FAG Bearing                 |
|-------------|-----------------------------|
| Category:   | Self-aligning Ball Bearings |
| Model:      | 1209K.TV.C3                 |
| d:          | 45 mm                       |
| D:          | 85 mm                       |
| В:          | 19 mm                       |
| Cr:         | 22000 N                     |
| C0r:        | 7300 N                      |
| Grease RPM: | 11100 1/min                 |
| Oil RPM:    | 9000 1/min                  |
| m:          | 0.454 kg                    |
| New Model:  | 1209-K-TVH-C3               |
| Old Model:  | 1209K.TV.C3                 |

We export high quantities FAG 1209K.TV.C3 Bearing and relative products, we have huge stocks for FAG 1209K.TV.C3 Bearing and