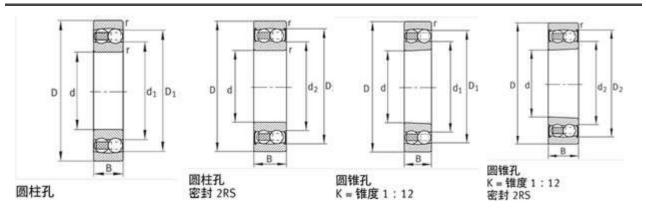

| Cr:         | 59000 N                     |
| C0r:        | 23400 N                     |
| Grease RPM: | 5800 1/min                  |
| Oil RPM:    | 7000 1/min                  |
| m:          | 2.73 kg                     |
| New Model:  | 2217-K-M-C3                 |
| Old Model:  | 2217K.M.C3                  |

We export high quantities FAG 2217K.M.C3 Bearing and relative products, we have huge stocks for FAG 2217K.M.C3 Bearing and relative items, we supply high quality FAG 2217K.M.C3 Bearing with reasonbable price or we produce the bearings along with the technical data or relative drawings, It's priority to us to supply best service to our clients. If you are interested in FAG 2217K.M.C3 Bearing, please email us so the suppliers will contact you directly. Related Products:





# FAG 1217TV Bearing

#### FAG 1217TV Bearing Size Details:

| Brand:      | FAG Bearing                 |
|-------------|-----------------------------|
| Category:   | Self-aligning Ball Bearings |
| Model:      | 1217TV                      |
| d:          | 85 mm                       |
| D:          | 150 mm                      |
| В:          | 28 mm                       |
| Cr:         | 49500 N                     |
| C0r:        | 20600 N                     |
| Grease RPM: | 6700 1/min                  |
| Oil RPM:    | 4800 1/min                  |
| m:          | 2.07 kg                     |
| New Model:  | 1217-TVH                    |
| Old Model:  | 1217TV                      |

We export high quantities FAG 1217TV Bearing and relative products, we have huge stocks for