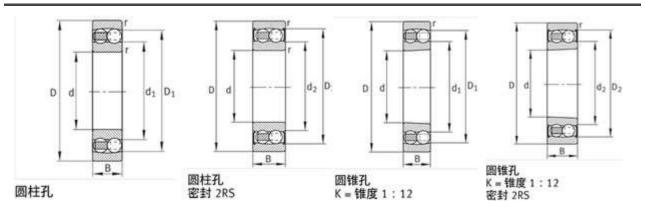

r:         | 12900 N                     |
| C0r:        | 3150 N                      |
| Grease RPM: | – 1/min                     |
| Oil RPM:    | 11000 1/min                 |
| m:          | 0.175 kg                    |
| New Model:  | 2303-2RS-TVH                |
| Old Model:  | 2303.2RS.TV                 |

We export high quantities FAG 2303.2RS.TV Bearing and relative products, we have huge stocks for FAG 2303.2RS.TV Bearing and relative items, we supply high quality FAG 2303.2RS.TV Bearing with reasonbable price or we produce the bearings along with the technical data or relative drawings, It's priority to us to supply best service to our clients. If you are interested in FAG 2303.2RS.TV Bearing, please email us so the suppliers will contact you directly. Related Products:





### FAG 1303TV Bearing

#### FAG 1303TV Bearing Size Details:

| Brand:      | FAG Bearing                 |
|-------------|-----------------------------|
| Category:   | Self-aligning Ball Bearings |
| Model:      | 1303TV                      |
| d:          | 17 mm                       |
| D:          | 47 mm                       |
| В:          | 14 mm                       |
| Cr:         | 12900 N                     |
| C0r:        | 3150 N                      |
| Grease RPM: | 18500 1/min                 |
| Oil RPM:    | 18000 1/min                 |
| m:          | 0.065 kg                    |
| New Model:  | 1303-TVH                    |
| Old Model:  | 1303TV                      |

We export high quantities FAG 1303TV Bearing and relative products, we have huge stocks fo