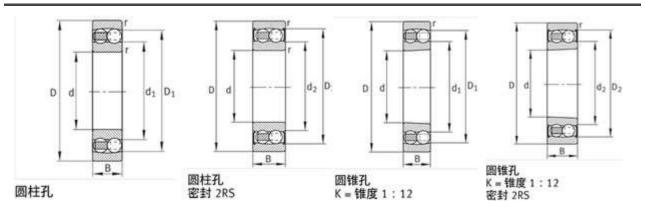

r:         | 28500 N                     |
| C0r:        | 9400 N                      |
| Grease RPM: | 8000 1/min                  |
| Oil RPM:    | 8000 1/min                  |
| m:          | 0.543 kg                    |
| New Model:  | 2210-K-TVH-C3               |
| Old Model:  | 2210K.TV.C3                 |

We export high quantities FAG 2210K.TV.C3 Bearing and relative products, we have huge stocks for FAG 2210K.TV.C3 Bearing and relative items, we supply high quality FAG 2210K.TV.C3 Bearing with reasonbable price or we produce the bearings along with the technical data or relative drawings, It's priority to us to supply best service to our clients. If you are interested in FAG 2210K.TV.C3 Bearing, please email us so the suppliers will contact you directly. Related Products:





## FAG 2210K.2RS.TV.C3 Bearing

| Brand:      | FAG Bearing                 |
|-------------|-----------------------------|
| Category:   | Self-aligning Ball Bearings |
| Model:      | 2210K.2RS.TV.C3             |
| d:          | 50 mm                       |
| D:          | 90 mm                       |
| В:          | 23 mm                       |
| Cr:         | 22900 N                     |
| C0r:        | 8000 N                      |
| Grease RPM: | – 1/min                     |
| Oil RPM:    | 5300 1/min                  |
| m:          | 0.593 kg                    |
| New Model:  | 2210-K-2RS-TVH-C3           |
| Old Model:  | 2210K.2RS.TV.C3             |

#### FAG 2210K.2RS.TV.C3 Bearing Size Details:

We export high quantities FAG 2210K.2RS.TV.C3 Bearing and relative produc