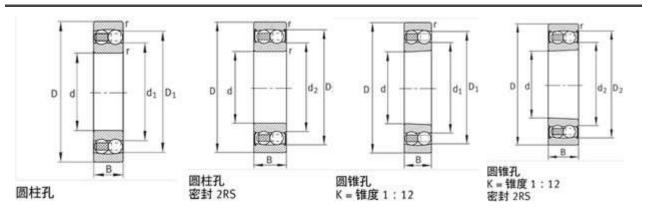

| 98000 N                     |
| C0r:        | 40000 N                     |
| Grease RPM: | 5400 1/min                  |
| Oil RPM:    | 5600 1/min                  |
| m:          | 5.21 kg                     |
| New Model:  | 2220-M                      |
| Old Model:  | 2220M                       |

We export high quantities FAG 2220M Bearing and relative products, we have huge stocks for FAG 2220M Bearing and relative items, we supply high quality FAG 2220M Bearing with reasonbable price or we produce the bearings along with the technical data or relative drawings, It's priority to us to supply best service to our clients. If you are interested in FAG 2220M Bearing, please email us so the suppliers will contact you directly. Related Products:

### FAG 2220M Bearing Drawing:



# FAG 2220K.M.C3 Bearing

#### FAG 2220K.M.C3 Bearing Size Details:

| Brand:      | FAG Bearing                 |
|-------------|-----------------------------|
| Category:   | Self-aligning Ball Bearings |
| Model:      | 2220K.M.C3                  |
| d:          | 100 mm                      |
| D:          | 180 mm                      |
| В:          | 46 mm                       |
| Cr:         | 98000 N                     |
| C0r:        | 40000 N                     |
| Grease RPM: | 5400 1/min                  |
| Oil RPM:    | 5600 1/min                  |
| m:          | 5.1 kg                      |
| New Model:  | 2220-К-М-С3                 |
| Old Model:  | 2220K.M.C3                  |

We export high quantities FAG 2220K.M.C3 Bearing and relative products, we have huge