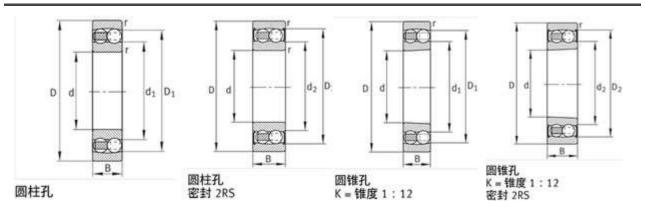

r:         | 18300 N                     |
| C0r:        | 4950 N                      |
| Grease RPM: | – 1/min                     |
| Oil RPM:    | 8000 1/min                  |
| m:          | 0.367 kg                    |
| New Model:  | 2305-2RS-TVH                |
| Old Model:  | 2305.2RS.TV                 |

We export high quantities FAG 2305.2RS.TV Bearing and relative products, we have huge stocks for FAG 2305.2RS.TV Bearing and relative items, we supply high quality FAG 2305.2RS.TV Bearing with reasonbable price or we produce the bearings along with the technical data or relative drawings, It's priority to us to supply best service to our clients. If you are interested in FAG 2305.2RS.TV Bearing, please email us so the suppliers will contact you directly. Related Products:





### FAG 1305TV Bearing

### FAG 1305TV Bearing Size Details:

| Brand:      | FAG Bearing                 |
|-------------|-----------------------------|
| Category:   | Self-aligning Ball Bearings |
| Model:      | 1305TV                      |
| d:          | 25 mm                       |
| D:          | 62 mm                       |
| В:          | 17 mm                       |
| Cr:         | 18300 N                     |
| C0r:        | 4950 N                      |
| Grease RPM: | 13900 1/min                 |
| Oil RPM:    | 14000 1/min                 |
| m:          | 0.258 kg                    |
| New Model:  | 1305-TVH                    |
| Old Model:  | 1305TV                      |

We export high quantities FAG 1305TV Bearing and relative products, we have huge stocks for