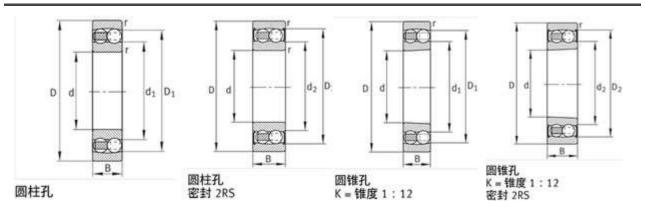

| Cr:         | 134000 N                    |
| C0r:        | 50000 N                     |
| Grease RPM: | 5700 1/min                  |
| Oil RPM:    | 5000 1/min                  |
| m:          | 7.2 kg                      |
| New Model:  | 1319-К-М-СЗ                 |
| Old Model:  | 1319K.M.C3                  |

We export high quantities FAG 1319K.M.C3 Bearing and relative products, we have huge stocks for FAG 1319K.M.C3 Bearing and relative items, we supply high quality FAG 1319K.M.C3 Bearing with reasonbable price or we produce the bearings along with the technical data or relative drawings, It's priority to us to supply best service to our clients. If you are interested in FAG 1319K.M.C3 Bearing, please email us so the suppliers will contact you directly. Related Products:





# FAG 2219M Bearing

### FAG 2219M Bearing Size Details:

| Brand:      | FAG Bearing                 |
|-------------|-----------------------------|
| Category:   | Self-aligning Ball Bearings |
| Model:      | 2219M                       |
| d:          | 95 mm                       |
| D:          | 170 mm                      |
| В:          | 43 mm                       |
| Cr:         | 84000 N                     |
| C0r:        | 34000 N                     |
| Grease RPM: | 5600 1/min                  |
| Oil RPM:    | 6000 1/min                  |
| m:          | 4.33 kg                     |
| New Model:  | 2219-M                      |
| Old Model:  | 2219M                       |

We export high quantities FAG 2219M Bearing and relative products, we have huge stocks for FAG