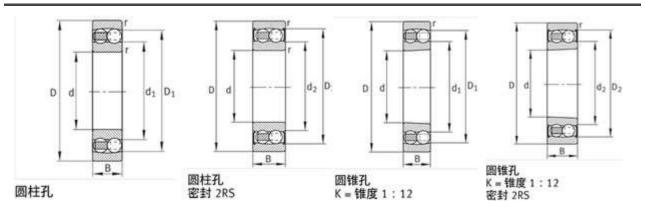

### FAG 2305TV Bearing Drawing:

### FAG 1305TV Bearing Drawing:

### FAG 2205TV Bearing Drawing: