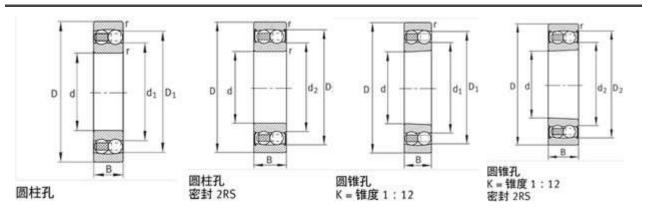

| 143000 N                    |
| C0r:        | 51000 N                     |
| Grease RPM: | 6100 1/min                  |
| Oil RPM:    | 5300 1/min                  |
| m:          | 7.35 kg                     |
| New Model:  | 2317-M                      |
| Old Model:  | 2317M                       |

We export high quantities FAG 2317M Bearing and relative products, we have huge stocks for FAG 2317M Bearing and relative items, we supply high quality FAG 2317M Bearing with reasonbable price or we produce the bearings along with the technical data or relative drawings, It's priority to us to supply best service to our clients. If you are interested in FAG 2317M Bearing, please email us so the suppliers will contact you directly. Related Products:

### FAG 2317M Bearing Drawing:



# FAG 2317K.M.C3 Bearing

#### FAG 2317K.M.C3 Bearing Size Details:

| Brand:      | FAG Bearing                 |
|-------------|-----------------------------|
| Category:   | Self-aligning Ball Bearings |
| Model:      | 2317K.M.C3                  |
| d:          | 85 mm                       |
| D:          | 180 mm                      |
| B:          | 60 mm                       |
| Cr:         | 143000 N                    |
| C0r:        | 51000 N                     |
| Grease RPM: | 6100 1/min                  |
| Oil RPM:    | 5300 1/min                  |
| m:          | 7.36 kg                     |
| New Model:  | 2317-К-М-С3                 |
| Old Model:  | 2317K.M.C3                  |

We export high quantities FAG 2317K.M.C3 Bearing and relative products, we have huge