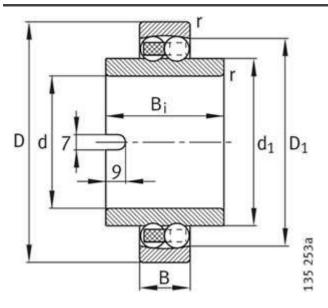

| 17 mm                       |
| Cr:        | 16000 N                     |
| C0r:       | 5100 N                      |
| Oil RPM:   | 7500 1/min                  |
| m:         | 0.554 kg                    |
| New Model: | 11207-TVH                   |
| Old Model: | 11207TV                     |

We export high quantities FAG 11207TV Bearing and relative products, we have huge stocks for FAG 11207TV Bearing and relative items, we supply high quality FAG 11207TV Bearing with reasonbable price or we produce the bearings along with the technical data or relative drawings, It's priority to us to supply best service to our clients. If you are interested in FAG 11207TV Bearing, please email us so the suppliers will contact you directly. Related Products:

### FAG 11207TV Bearing Drawing:



### FAG 11206TV Bearing

#### FAG 11206TV Bearing Size Details:

| Brand:     | FAG Bearing                 |
|------------|-----------------------------|
| Category:  | Self-aligning Ball Bearings |
| Model:     | 11206TV                     |
| d:         | 30 mm                       |
| D:         | 62 mm                       |
| B:         | 16 mm                       |
| Cr:        | 15900 N                     |
| C0r:       | 4600 N                      |
| Oil RPM:   | 8500 1/min                  |
| m:         | 0.364 kg                    |
| New Model: | 11206-TVH                   |
| Old Model: | 11206TV                     |

We export high quantities FAG 11206TV Bearing and relative products, we have huge stocks for FAG 11206TV Bearing and relative items, we supply high