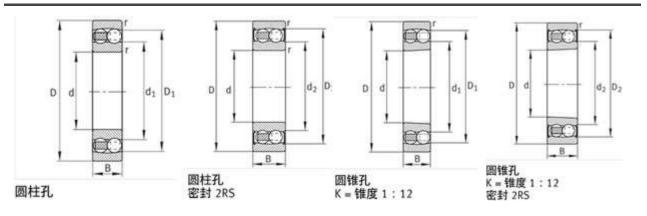

| 38500 N                     |
| C0r:        | 12600 N                     |
| Grease RPM: | 9300 1/min                  |
| Oil RPM:    | 7500 1/min                  |
| m:          | 0.953 kg                    |
| New Model:  | 1309-TVH                    |
| Old Model:  | 1309TV                      |

We export high quantities FAG 1309TV Bearing and relative products, we have huge stocks for FAG 1309TV Bearing and relative items, we supply high quality FAG 1309TV Bearing with reasonbable price or we produce the bearings along with the technical data or relative drawings, It's priority to us to supply best service to our clients. If you are interested in FAG 1309TV Bearing, please email us so the suppliers will contact you directly. Related Products:

### FAG 1309TV Bearing Drawing:



### FAG 1309K.TV.C3 Bearing

| Brand:      | FAG Bearing                 |
|-------------|-----------------------------|
| Category:   | Self-aligning Ball Bearings |
| Model:      | 1309K.TV.C3                 |
| d:          | 45 mm                       |
| D:          | 100 mm                      |
| B:          | 25 mm                       |
| Cr:         | 38500 N                     |
| C0r:        | 12600 N                     |
| Grease RPM: | 9300 1/min                  |
| Oil RPM:    | 7500 1/min                  |
| m:          | 0.939 kg                    |
| New Model:  | 1309-K-TVH-C3               |
| Old Model:  | 1309K.TV.C3                 |

We export high quantities FAG 1309K.TV.C3 Bearing and relative products, we have huge stocks for FAG 1309K.TV.C3 Bearing and