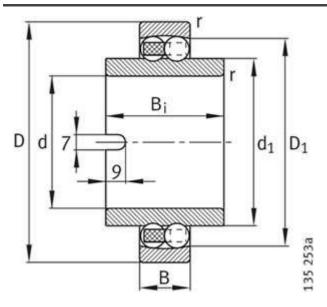

| 22 mm                       |
| Cr:        | 30500 N                     |
| C0r:       | 11400 N                     |
| Oil RPM:   | 4500 1/min                  |
| m:         | 1.51 kg                     |
| New Model: | 11212-TVH                   |
| Old Model: | 11212TV                     |

We export high quantities FAG 11212TV Bearing and relative products, we have huge stocks for FAG 11212TV Bearing and relative items, we supply high quality FAG 11212TV Bearing with reasonbable price or we produce the bearings along with the technical data or relative drawings, It's priority to us to supply best service to our clients. If you are interested in FAG 11212TV Bearing, please email us so the suppliers will contact you directly. Related Products:

#### FAG 11212TV Bearing Drawing:



#### По вопросам продаж и поддержки обращайтесь:

Алматы (7273)495-231 Ангарск (3955)60-70-56 Архангельск (8182)63-90-72 Астрахань (8512)99-46-04 Барнаул (3852)73-04-60 Белгород (4722)40-23-64 Благовещенск (4162)22-76-07 Брянск (4832)59-03-52 Владивосток (423)249-28-31 Владикавказ (8672)28-90-48 Владимир (4922)49-43-18 Волгоград (844)278-03-48 Вологда (8172)26-41-59 Воронеж (473)204-51-73 Екатеринбург (343)384-55-89 Иваново (4932)77-34-06 Ижевск (3412)26-03-58 Иркутск (395)279-98-46 Казань (843)206-01-48

Калининград (4012)72-03-81 Калуга (4842)92-23-67 Кемерово (3842)65-04-62 Киров (8332)68-02-04 Коломна (4966)23-41-49 Кострома (4942)77-07-48 Краснодар (861)203-40-90 Красноярск (391)204-63-61 Курск (4712)77-13-04 Курган (3522)50-90-47 Липецк (4742)52-20-81 Магнитогорск (3519)55-03-13 Мо