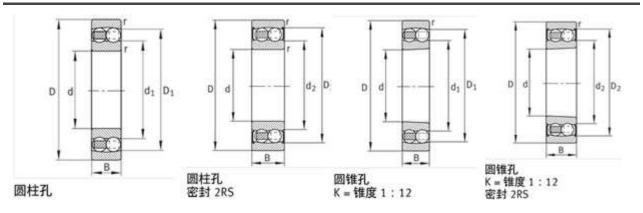

r:         | 77000 N                     |
| C0r:        | 23800 N                     |
| Grease RPM: | 8500 1/min                  |
| Oil RPM:    | 5600 1/min                  |
| m:          | 2.02 kg                     |
| New Model:  | 2311-K-TVH-C3               |
| Old Model:  | 2311K.TV.C3                 |

We export high quantities FAG 2311K.TV.C3 Bearing and relative products, we have huge stocks for FAG 2311K.TV.C3 Bearing and relative items, we supply high quality FAG 2311K.TV.C3 Bearing with reasonbable price or we produce the bearings along with the technical data or relative drawings, It's priority to us to supply best service to our clients. If you are interested in FAG 2311K.TV.C3 Bearing, please email us so the suppliers will contact you directly. Related Products:





# FAG 2311.2RS.TV Bearing

| Brand:      | FAG Bearing                 |
|-------------|-----------------------------|
| Category:   | Self-aligning Ball Bearings |
| Model:      | 2311.2RS.TV                 |
| d:          | 55 mm                       |
| D:          | 120 mm                      |
| B:          | 43 mm                       |
| Cr:         | 52000 N                     |
| C0r:        | 17700 N                     |
| Grease RPM: | – 1/min                     |
| Oil RPM:    | 3800 1/min                  |
| m:          | 2.28 kg                     |
| New Model:  | 2311-2RS-TVH                |
| Old Model:  | 2311.2RS.TV                 |

We export high quantities FAG 2311.2RS.TV Bearing and relative products, we have huge stocks for FAG 2311.2RS.TV Bearing and r