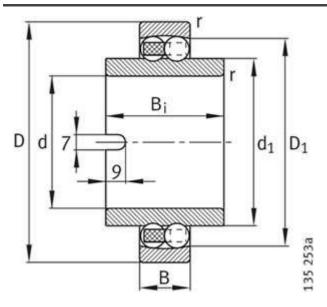

| 20 mm                       |
| Cr:        | 22900 N                     |
| C0r:       | 8000 N                      |
| Oil RPM:   | 5600 1/min                  |
| m:         | 0.866 kg                    |
| New Model: | 11210-TVH                   |
| Old Model: | 11210TV                     |

We export high quantities FAG 11210TV Bearing and relative products, we have huge stocks for FAG 11210TV Bearing and relative items, we supply high quality FAG 11210TV Bearing with reasonbable price or we produce the bearings along with the technical data or relative drawings, It's priority to us to supply best service to our clients. If you are interested in FAG 11210TV Bearing, please email us so the suppliers will contact you directly. Related Products:

### FAG 11210TV Bearing Drawing:



### FAG 11209TV Bearing

#### FAG 11209TV Bearing Size Details:

| Brand:     | FAG Bearing                 |
|------------|-----------------------------|
| Category:  | Self-aligning Ball Bearings |
| Model:     | 11209TV                     |
| d:         | 45 mm                       |
| D:         | 85 mm                       |
| В:         | 19 mm                       |
| Cr:        | 22000 N                     |
| C0r:       | 7300 N                      |
| Oil RPM:   | 6000 1/min                  |
| m:         | 0.78 kg                     |
| New Model: | 11209-TVH                   |
| Old Model: | 11209TV                     |

We export high quantities FAG 11209TV Bearing and relative products, we have huge stocks for FAG 11209TV Bearing and relative items, we supply high