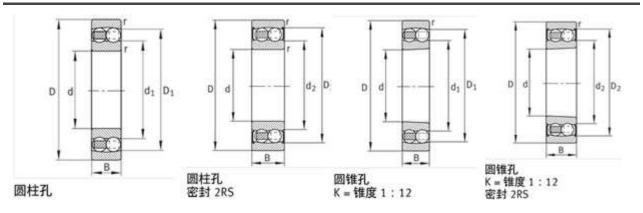

r:         | 39000 N                     |
| C0r:        | 12400 N                     |
| Grease RPM: | 7500 1/min                  |
| Oil RPM:    | 6700 1/min                  |
| m:          | 0.73 kg                     |
| New Model:  | 2211-K-TVH-C3               |
| Old Model:  | 2211K.TV.C3                 |

We export high quantities FAG 2211K.TV.C3 Bearing and relative products, we have huge stocks for FAG 2211K.TV.C3 Bearing and relative items, we supply high quality FAG 2211K.TV.C3 Bearing with reasonbable price or we produce the bearings along with the technical data or relative drawings, It's priority to us to supply best service to our clients. If you are interested in FAG 2211K.TV.C3 Bearing, please email us so the suppliers will contact you directly. Related Products:





# FAG 2211K.2RS.TV.C3 Bearing

| Brand:      | FAG Bearing                 |
|-------------|-----------------------------|
| Category:   | Self-aligning Ball Bearings |
| Model:      | 2211K.2RS.TV.C3             |
| d:          | 55 mm                       |
| D:          | 100 mm                      |
| В:          | 25 mm                       |
| Cr:         | 27000 N                     |
| C0r:        | 9900 N                      |
| Grease RPM: | – 1/min                     |
| Oil RPM:    | 4800 1/min                  |
| m:          | 0.808 kg                    |
| New Model:  | 2211-K-2RS-TVH-C3           |
| Old Model:  | 2211K.2RS.TV.C3             |

### FAG 2211K.2RS.TV.C3 Bearing Size Details:

We export high quantities FAG 2211K.2RS.TV.C3 Bearing and relative products