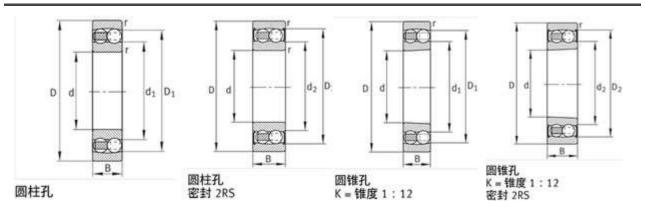

| Cr:         | 196000 N                    |
| C0r:        | 78000 N                     |
| Grease RPM: | 5200 1/min                  |
| Oil RPM:    | 4500 1/min                  |
| m:          | 12.7 kg                     |
| New Model:  | 2320-К-М-С3                 |
| Old Model:  | 2320K.M.C3                  |

We export high quantities FAG 2320K.M.C3 Bearing and relative products, we have huge stocks for FAG 2320K.M.C3 Bearing and relative items, we supply high quality FAG 2320K.M.C3 Bearing with reasonbable price or we produce the bearings along with the technical data or relative drawings, It's priority to us to supply best service to our clients. If you are interested in FAG 2320K.M.C3 Bearing, please email us so the suppliers will contact you directly. Related Products:





# FAG 1320M Bearing

### FAG 1320M Bearing Size Details:

| Brand:      | FAG Bearing                 |
|-------------|-----------------------------|
| Category:   | Self-aligning Ball Bearings |
| Model:      | 1320M                       |
| d:          | 100 mm                      |
| D:          | 215 mm                      |
| В:          | 47 mm                       |
| Cr:         | 145000 N                    |
| C0r:        | 57000 N                     |
| Grease RPM: | 5400 1/min                  |
| Oil RPM:    | 4800 1/min                  |
| m:          | 9.06 kg                     |
| New Model:  | 1320-M                      |
| Old Model:  | 1320M                       |

We export high quantities FAG 1320M Bearing and relative products, we have huge stocks for FAG