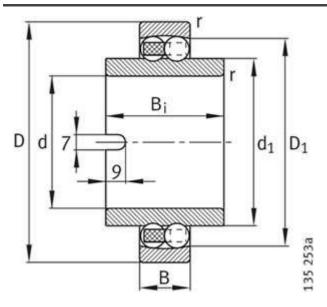

| 14 mm                       |
| Cr:        | 10100 N                     |
| C0r:       | 2600 N                      |
| Oil RPM:   | 13000 1/min                 |
| m:         | 0.085 kg                    |
| New Model: | 11204-TVH                   |
| Old Model: | 11204TV                     |

We export high quantities FAG 11204TV Bearing and relative products, we have huge stocks for FAG 11204TV Bearing and relative items, we supply high quality FAG 11204TV Bearing with reasonbable price or we produce the bearings along with the technical data or relative drawings, It's priority to us to supply best service to our clients. If you are interested in FAG 11204TV Bearing, please email us so the suppliers will contact you directly. Related Products:

### FAG 11204TV Bearing Drawing:



## FAG 1230M Bearing

### FAG 1230M Bearing Size Details:

| Brand:      | FAG Bearing                 |
|-------------|-----------------------------|
| Category:   | Self-aligning Ball Bearings |
| Model:      | 1230M                       |
| d:          | 150 mm                      |
| D:          | 270 mm                      |
| B:          | 54 mm                       |
| Cr:         | 180000 N                    |
| C0r:        | 86000 N                     |
| Grease RPM: | 4550 1/min                  |
| Oil RPM:    | 3800 1/min                  |
| m:          | 14.6 kg                     |
| New Model:  | 1230-M                      |
| Old Model:  | 1230M                       |

We export high quantities FAG 1230M Bearing and relative products, we have huge stocks for FAG