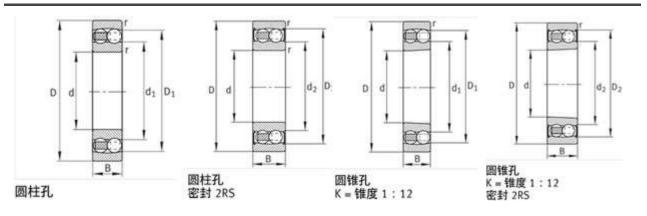

### FAG 1205TV Bearing Drawing:

### FAG 2304TV Bearing Drawing:

### FAG 2204TV Bearing Drawing: