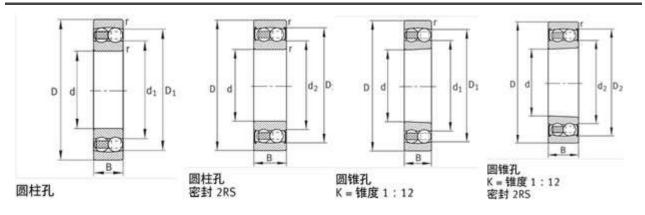

N                     |
| Grease RPM: | – 1/min                     |
| Oil RPM:    | 4000 1/min                  |
| m:          | 1.5 kg                      |
| New Model:  | 2213-K-2RS-TVH-C3           |
| Old Model:  | 2213K.2RS.TV.C3             |

#### FAG 2213K.2RS.TV.C3 Bearing Size Details:

We export high quantities FAG 2213K.2RS.TV.C3 Bearing and relative products, we have huge stocks for FAG 2213K.2RS.TV.C3 Bearing and relative items, we supply high quality FAG 2213K.2RS.TV.C3 Bearing with reasonbable price or we produce the bearings along with the technical data or relative drawings, It's priority to us to supply best service to our clients. If you are interested in FAG 2213K.2RS.TV.C3 Bearing, please email us so the suppliers will contact you directly. Related Products:





## FAG 2213.2RS.TV Bearing

| Brand:      | FAG Bearing                 |
|-------------|-----------------------------|
| Category:   | Self-aligning Ball Bearings |
| Model:      | 2213.2RS.TV                 |
| d:          | 65 mm                       |
| D:          | 120 mm                      |
| В:          | 31 mm                       |
| Cr:         | 31000 N                     |
| C0r:        | 12400 N                     |
| Grease RPM: | – 1/min                     |
| Oil RPM:    | 4000 1/min                  |
| m:          | 1.53 kg                     |
| New Model:  | 2213-2RS-TVH                |
| Old Model:  | 2213.2RS.TV                 |

We export high quantities FAG 2213.2RS.TV Bearing and relative products, we have huge stocks for FAG 2213.2RS.TV Bearing and