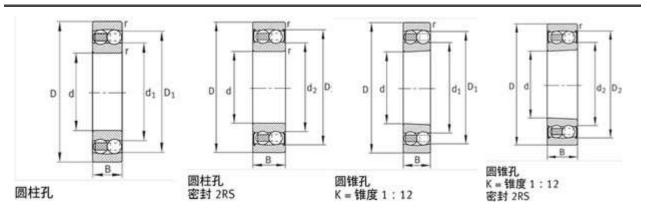

| 156000 N                    |
| C0r:        | 57000 N                     |
| Grease RPM: | 5900 1/min                  |
| Oil RPM:    | 5000 1/min                  |
| m:          | 8.78 kg                     |
| New Model:  | 2318-M                      |
| Old Model:  | 2318M                       |

We export high quantities FAG 2318M Bearing and relative products, we have huge stocks for FAG 2318M Bearing and relative items, we supply high quality FAG 2318M Bearing with reasonbable price or we produce the bearings along with the technical data or relative drawings, It's priority to us to supply best service to our clients. If you are interested in FAG 2318M Bearing, please email us so the suppliers will contact you directly. Related Products:

### FAG 2318M Bearing Drawing:



# FAG 2318K.M.C3 Bearing

#### FAG 2318K.M.C3 Bearing Size Details:

| Brand:      | FAG Bearing                 |
|-------------|-----------------------------|
| Category:   | Self-aligning Ball Bearings |
| Model:      | 2318K.M.C3                  |
| d:          | 90 mm                       |
| D:          | 190 mm                      |
| В:          | 64 mm                       |
| Cr:         | 156000 N                    |
| C0r:        | 57000 N                     |
| Grease RPM: | 5900 1/min                  |
| Oil RPM:    | 5000 1/min                  |
| m:          | 8.6 kg                      |
| New Model:  | 2318-K-M-C3                 |
| Old Model:  | 2318K.M.C3                  |

We export high quantities FAG 2318K.M.C3 Bearing and relative products, we have huge